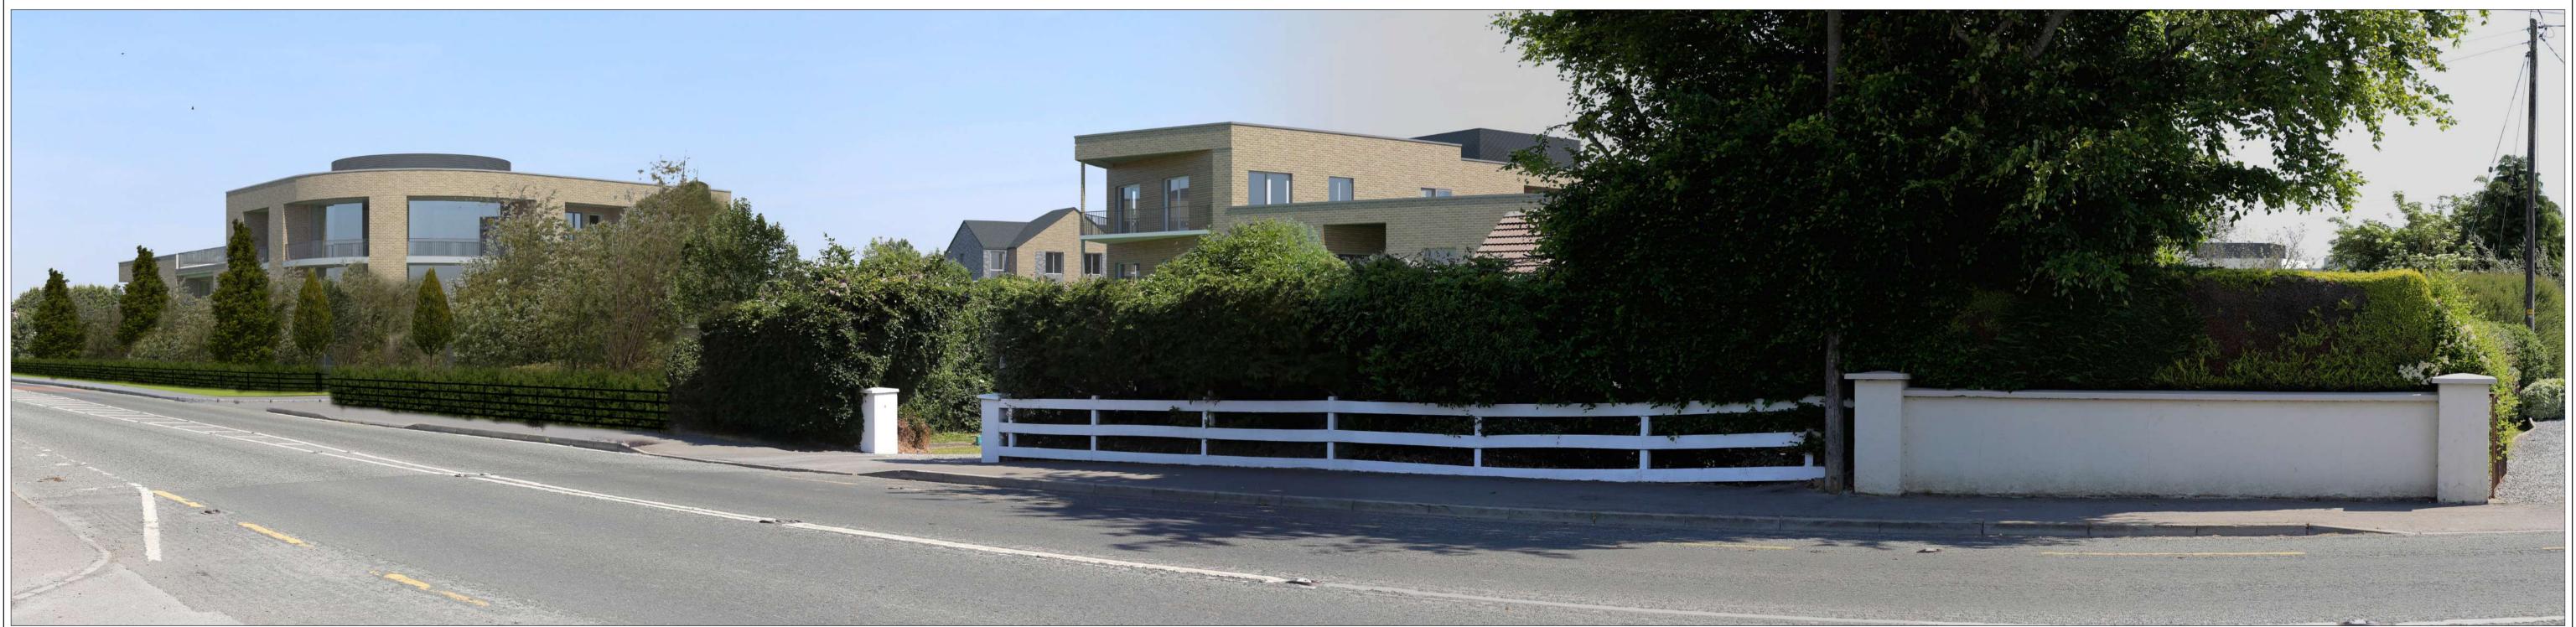

Camera: Canon EOS 6D

Lens: 50mm (Canon EF 50mm f/1.8)

Camera height: 1.5m AGL

Date and time: 00/00/2020 11:38

Project: Residential Development, Clonminch Road Tullamore, Co. Offaly

Hawarden House, 163 Upper Newtownards Road, Belfast, BT4 3HZ T:+44 (0)28 9029 8020 E:info@parkhood.com parkhood.com

Title: VRP 4 - R443 Clonminch Road (southbound)

Client: Steinfort Investments Fund

Date: July 2021

Figure No: 6473 - 4.0

Proposed View

Project: Residential Development, Clonminch Road Tullamore, Co. Offaly