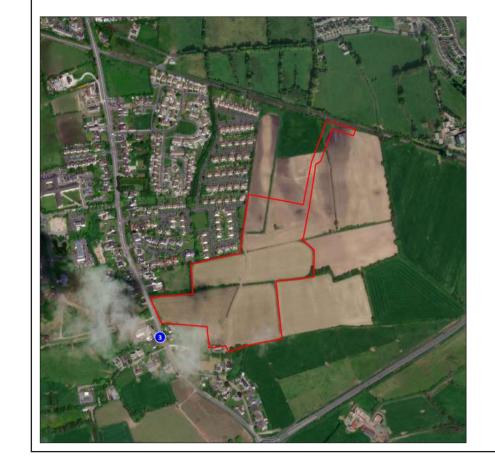

Existing

Proposed View

Tullamore, Co. Offaly

Title: VRP 1 - N52 Tullamore Bypass (Railway Crossing)

Date: July 2021

Figure No: 6473 | 1.0

Hawarden House, 163 Upper Newtownards Road, Belfast, BT4 3HZ T:+44 (0)28 9029 8020 E:info@parkhood.com parkhood.com