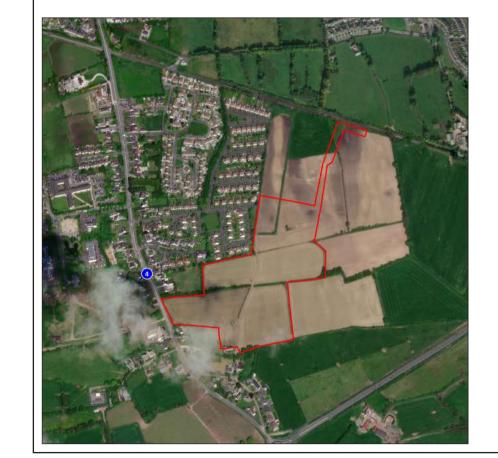

Title: VRP 4 - R443 Clonminch Road (southbound)

Client: Steinfort Investments Fund

Date: July 2021

Figure No: 6473 - 4.0

Proposed View

Project: Residential Development, Clonminch Road Tullamore, Co. Offaly

Title: VRP 5 - Clonminch Wood, Gayfield

Date: July 2021

50mm (Canon EF 50mm f/1.8)

Camera height: 1.5m AGL

Date and time: 01/06/2020 11:45

Figure No: 6473 | 5.0