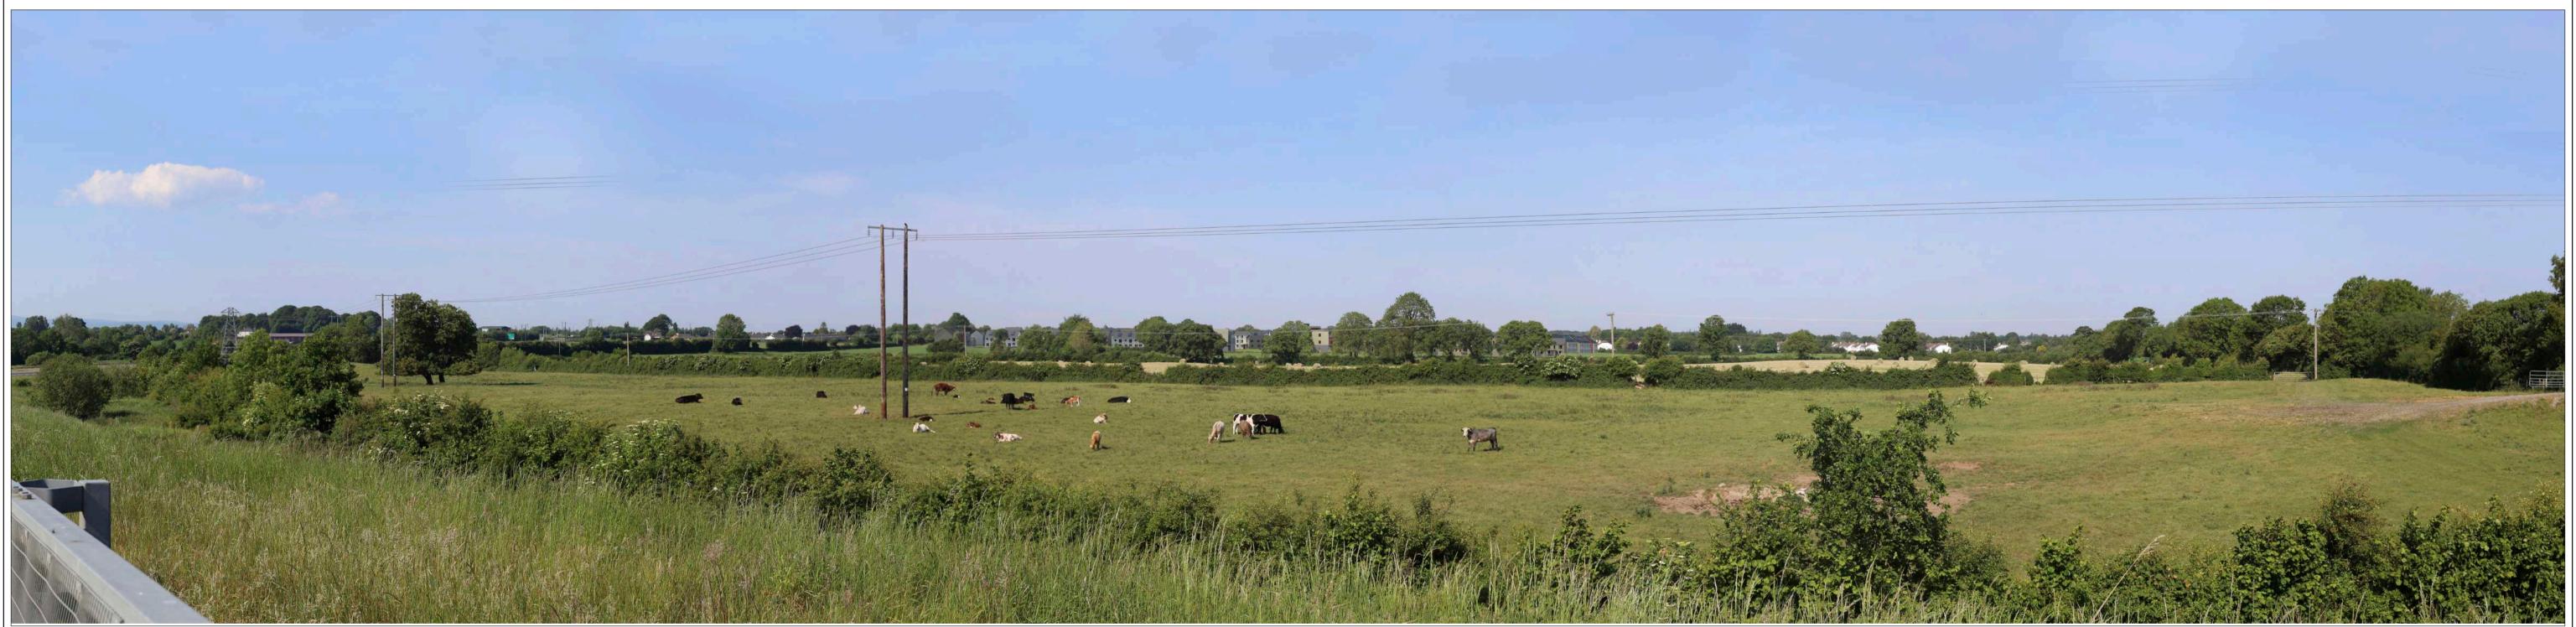

Title: VRP 2 - N52 Tullamore Bypass

Figure No: 6473 | 2.0

orrect printed image size: 806 x 194 mm

Camera height: 1.5m AGL

Date and time: 01/06/2020 10:02

50mm (Canon EF 50mm f/1.8) Date: July 2021

Existing

Proposed View