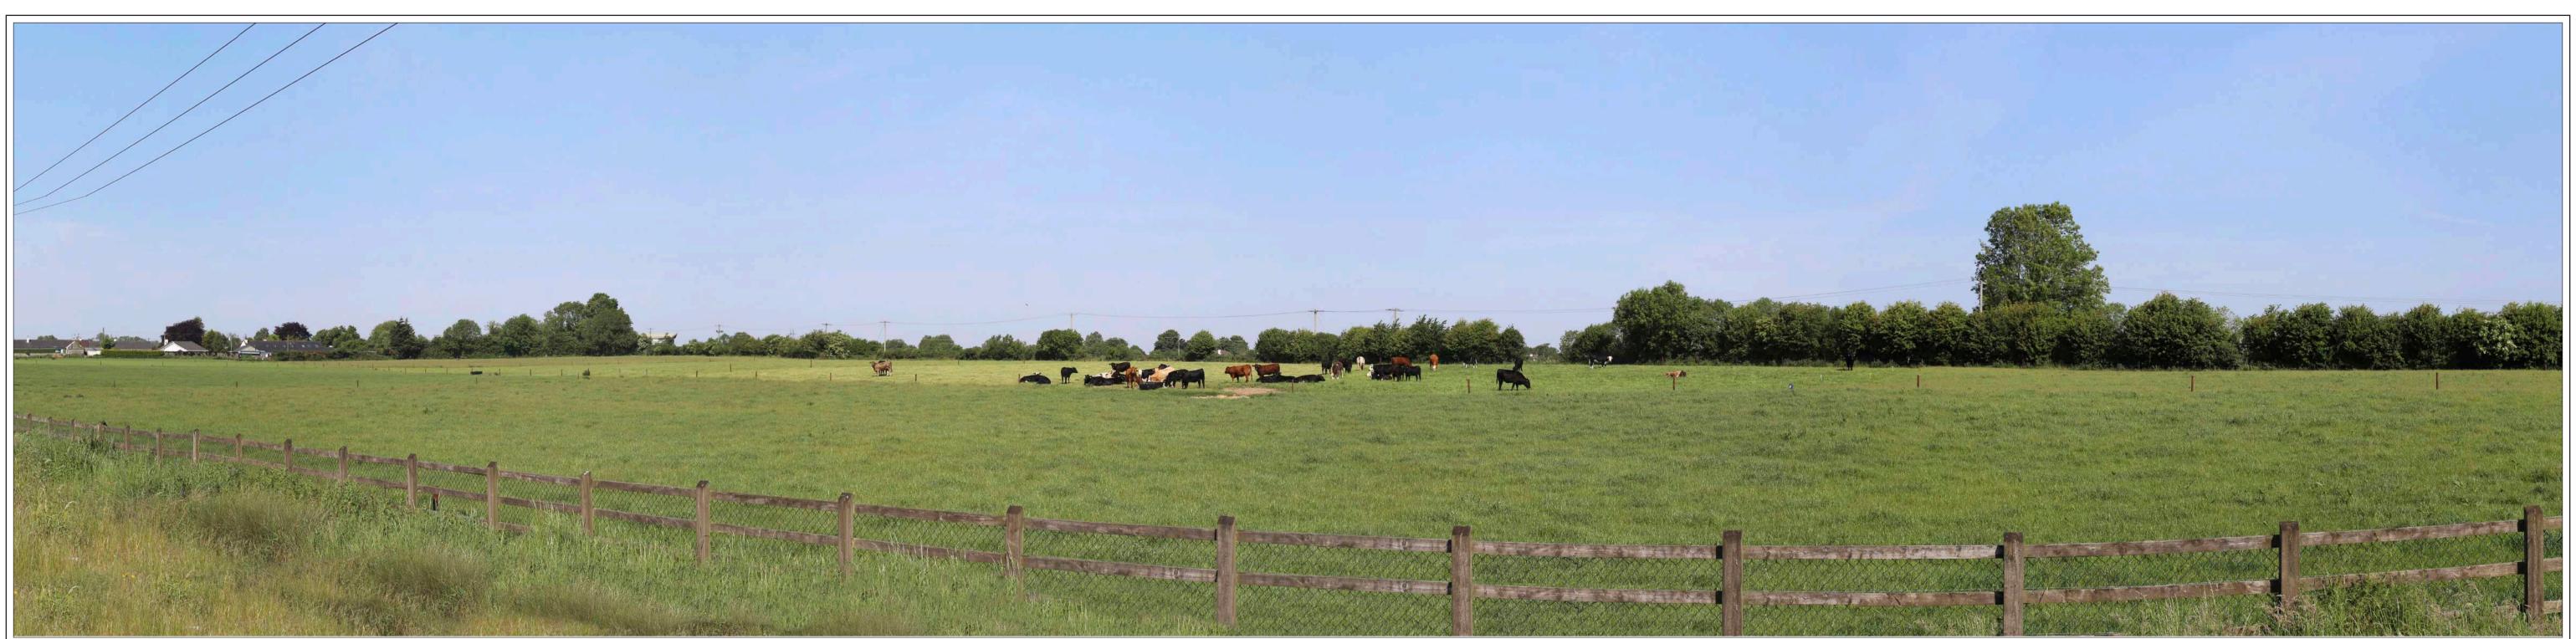

Title: VRP 4 - R443 Clonminch Road (southbound)

Client: Steinfort Investments Fund

Date: July 2021

Figure No: 6473 - 4.0

Proposed View

Project: Residential Development, Clonminch Road Tullamore, Co. Offaly

Title: VRP 5 - Clonminch Wood, Gayfield

Date: July 2021

50mm (Canon EF 50mm f/1.8)

Camera height: 1.5m AGL

Date and time: 01/06/2020 11:45

Figure No: 6473 | 5.0