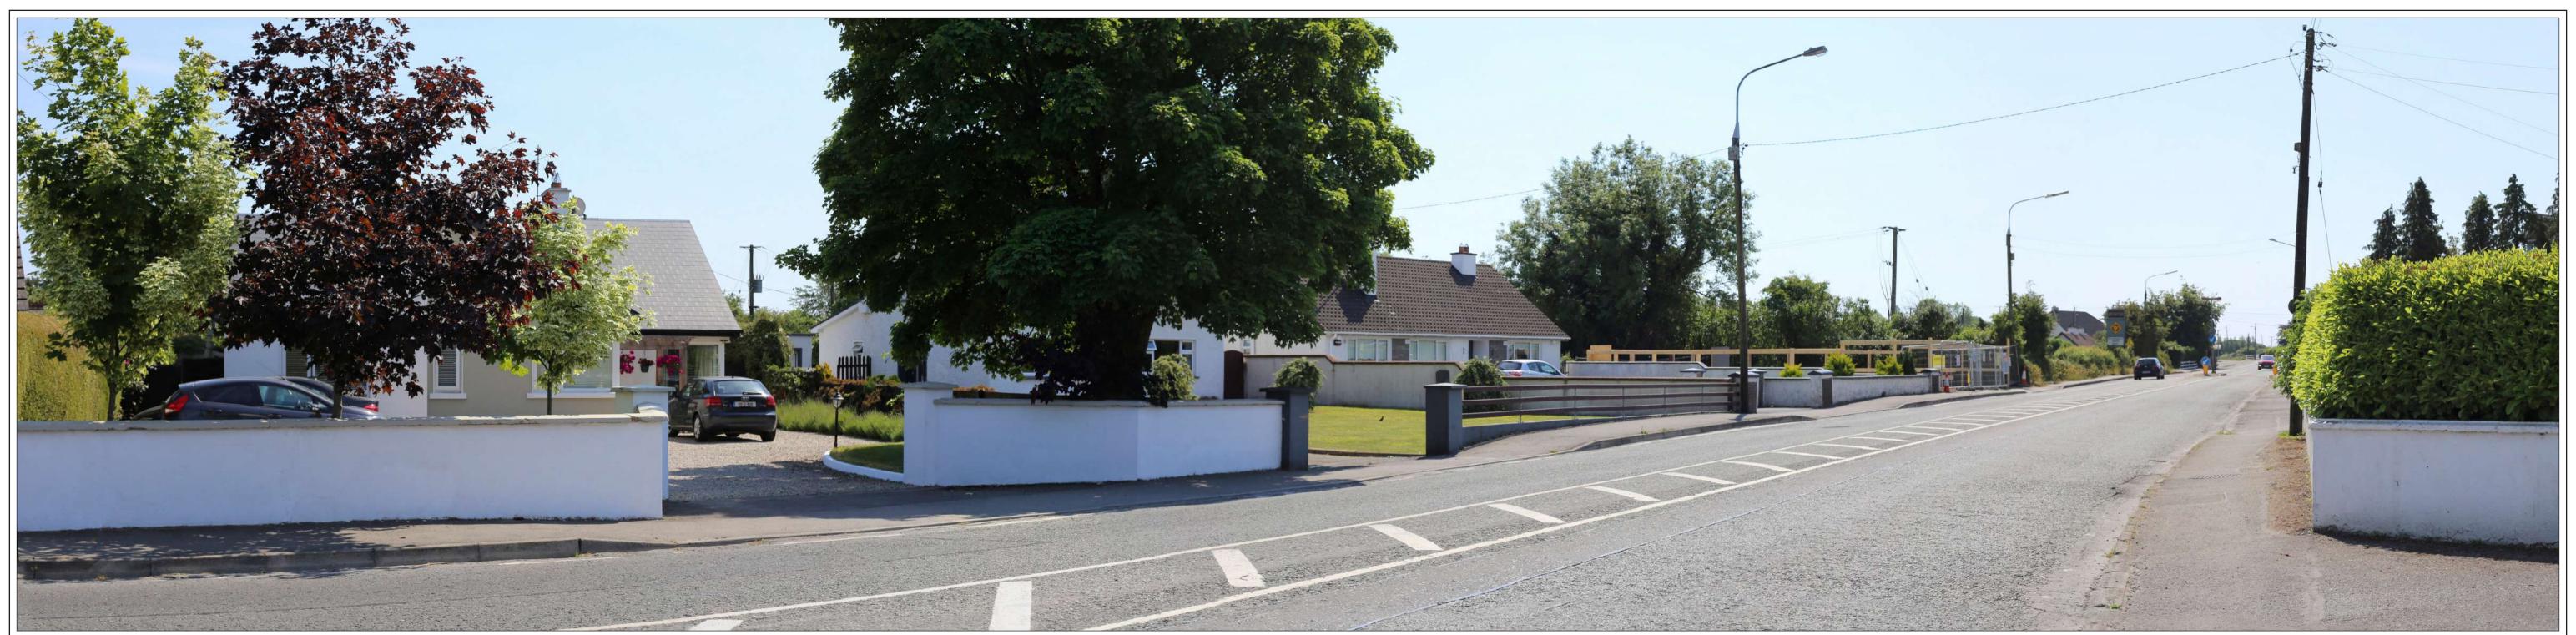

m AOB Paper size: 841 x 594 mm (A1) Lens: 50mm (Canon EF 50mm f/1.8)
9° Correct printed image size: 806 x 194 mm Camera height: 1.5m AGL

8.9m Date and time: 01/06/2020 09:50

Proposed View

Project: Residential Development, Clonminch Road Tullamore, Co. Offaly

Title: VRP 2 - N52 Tullamore Bypass

Figure No: 6473 | 2.0

orrect printed image size: 806 x 194 mm

Camera height: 1.5m AGL

Date and time: 01/06/2020 10:02

50mm (Canon EF 50mm f/1.8) Date: July 2021

Existing

Proposed View