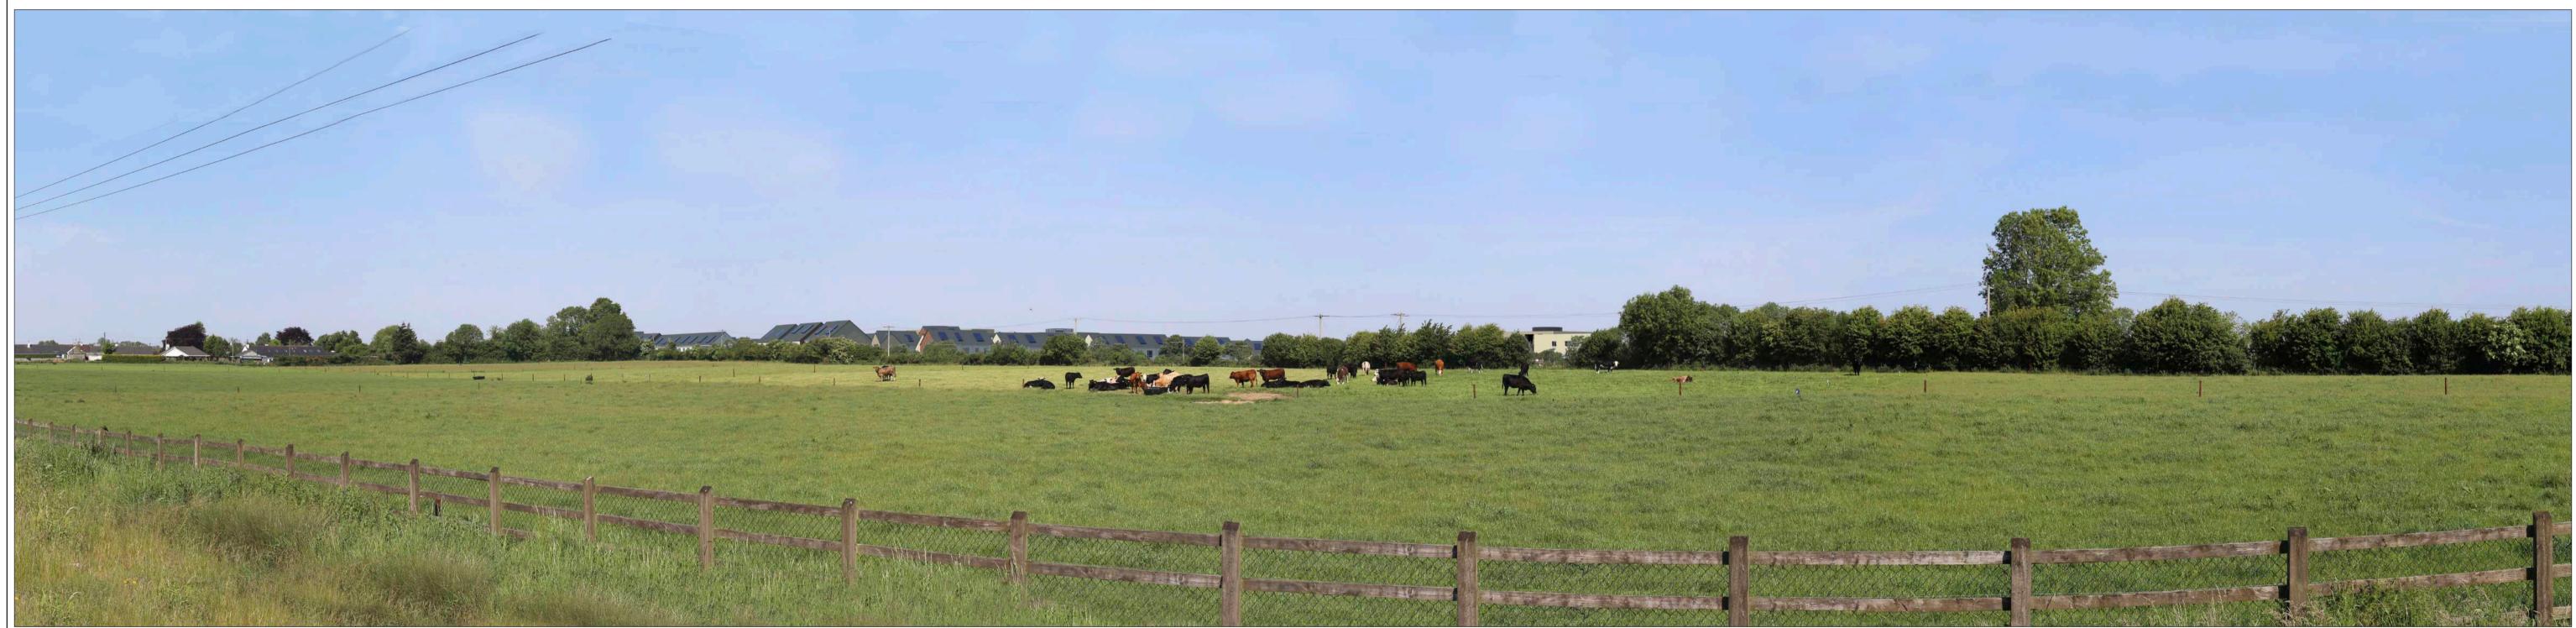

Existing

Proposed View

Tullamore, Co. Offaly

Title: VRP 1 - N52 Tullamore Bypass (Railway Crossing)

Date: July 2021

Figure No: 6473 | 1.0

Hawarden House, 163 Upper Newtownards Road, Belfast, BT4 3HZ T:+44 (0)28 9029 8020 E:info@parkhood.com parkhood.com

m AOB Paper size: 841 x 594 mm (A1) Lens: 50mm (Canon EF 50mm f/1.8)
9° Correct printed image size: 806 x 194 mm Camera height: 1.5m AGL

8.9m Date and time: 01/06/2020 09:50

Proposed View

Project: Residential Development, Clonminch Road Tullamore, Co. Offaly