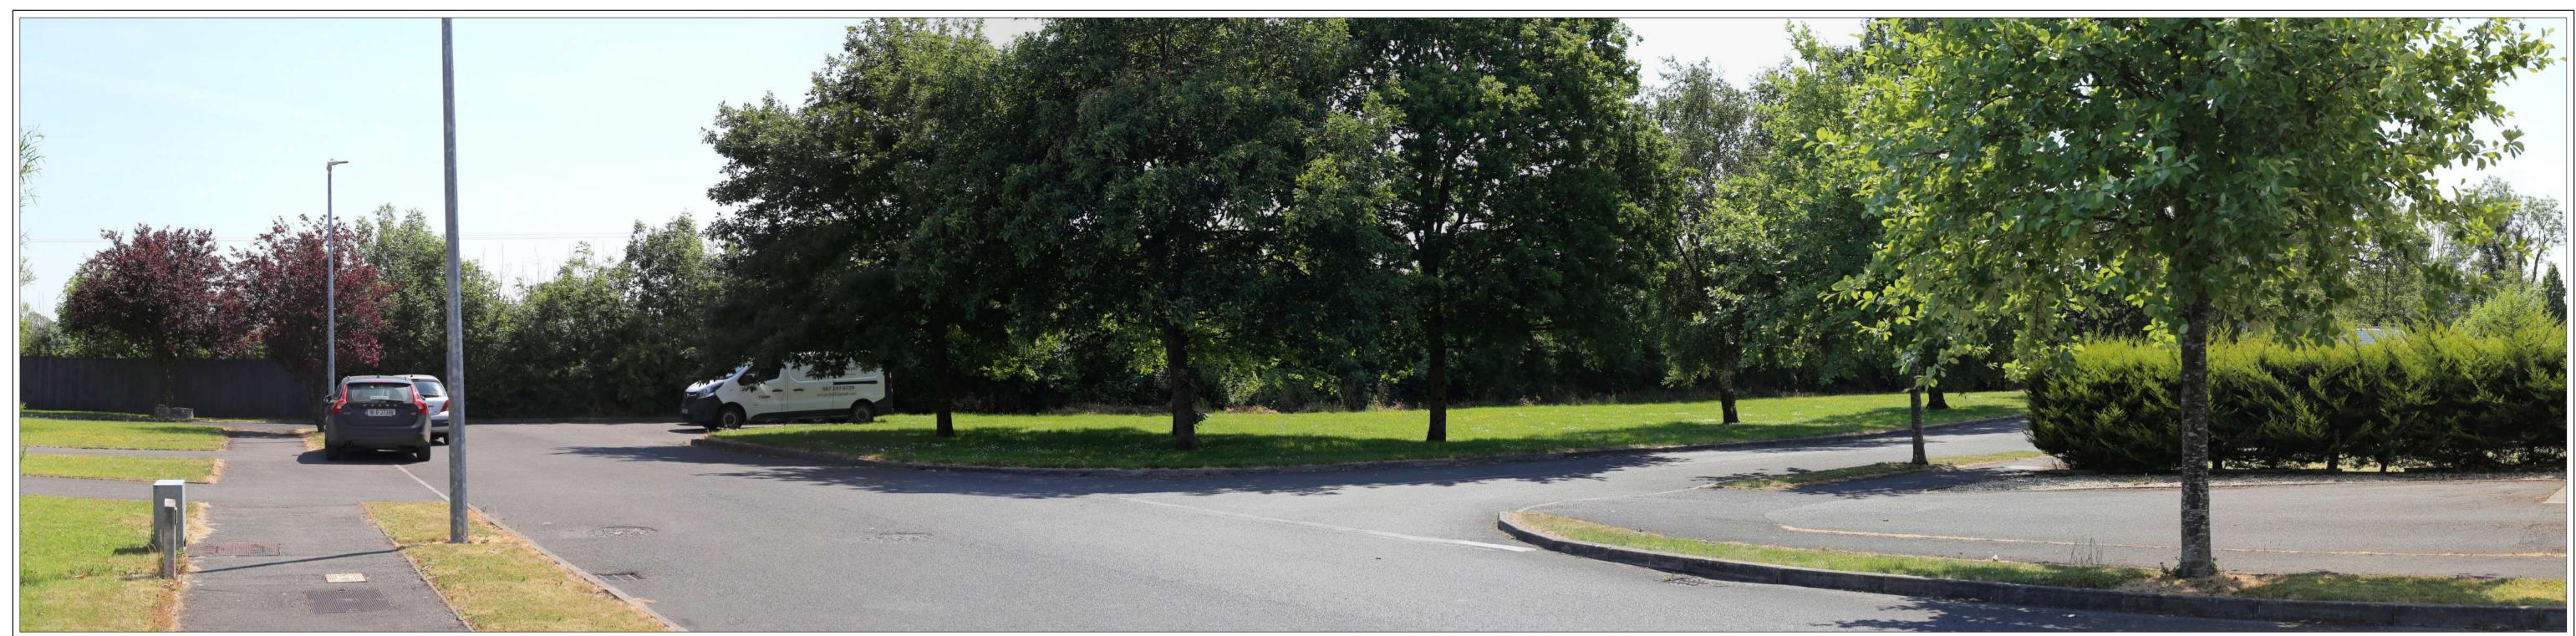

Title: VRP 5 - Clonminch Wood, Gayfield

Date: July 2021

50mm (Canon EF 50mm f/1.8)

Camera height: 1.5m AGL

Date and time: 01/06/2020 11:45

Figure No: 6473 | 5.0