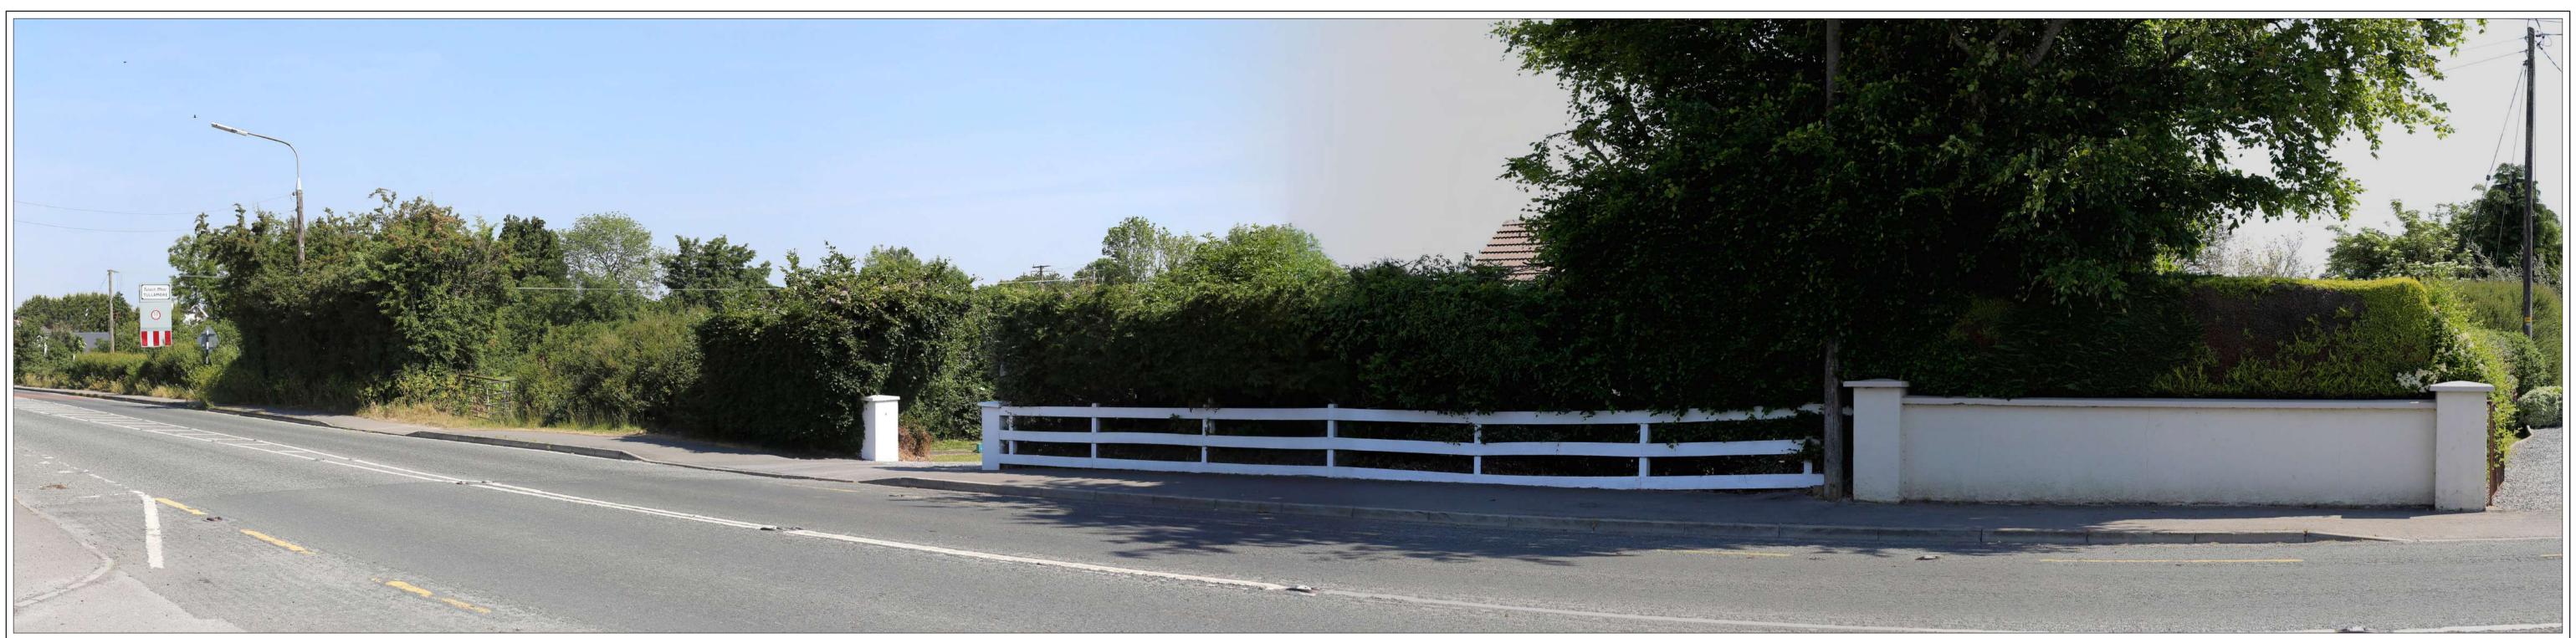

Residential Development, Clonminch Road
Tullamore, Co. Offaly

Hawarden House, 163 Upper Newtownards Road, Belfast, BT4 3HZ T:+44 (0)28 9029 8020 E:info@parkhood.com parkhood.com

Title: VRP 3 - R443 Clonminch Road (northbound)

Date: July 2021

Figure No: 6473 | 3.0

OS reference: 234561 E 223069 N
Eye level: 74.2m AOB
Direction of view: 5°

I field of view: 90° (cylindrical proje : 841 x 594 mm (A1) inted image size: 806 x 194 mm