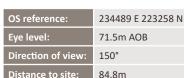

Title: VRP 5 - Clonminch Wood, Gayfield

Date: July 2021

50mm (Canon EF 50mm f/1.8)

Camera height: 1.5m AGL

Date and time: 01/06/2020 11:45

Figure No: 6473 | 5.0