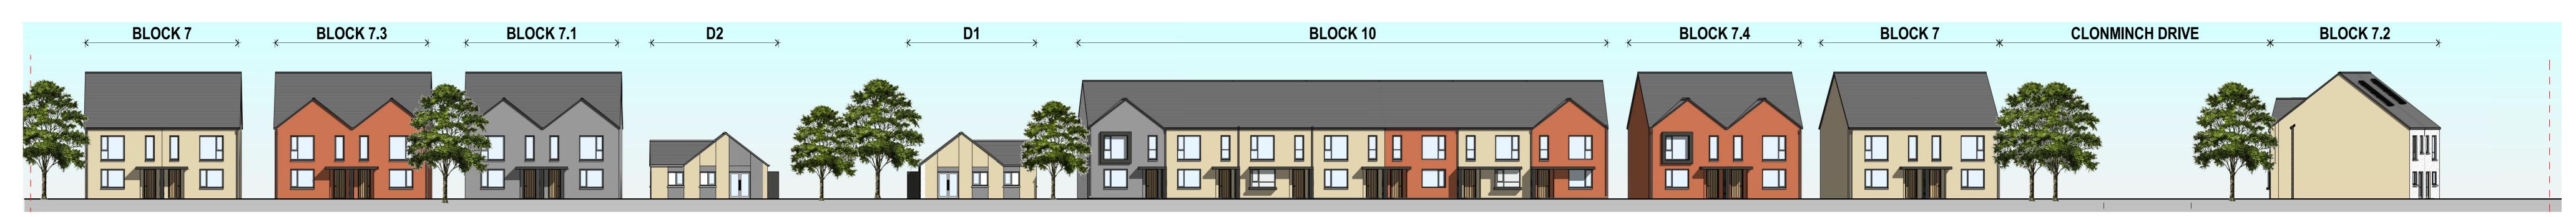

1 Clonminch Drive (East)
1:200

2 Clonminch Drive (South)
1:200

3 Clonminch Drive (North)

CPR Note:

All works to be carried out using proper materials which are fit for the use they are intended and for the condition in which they are to be used.