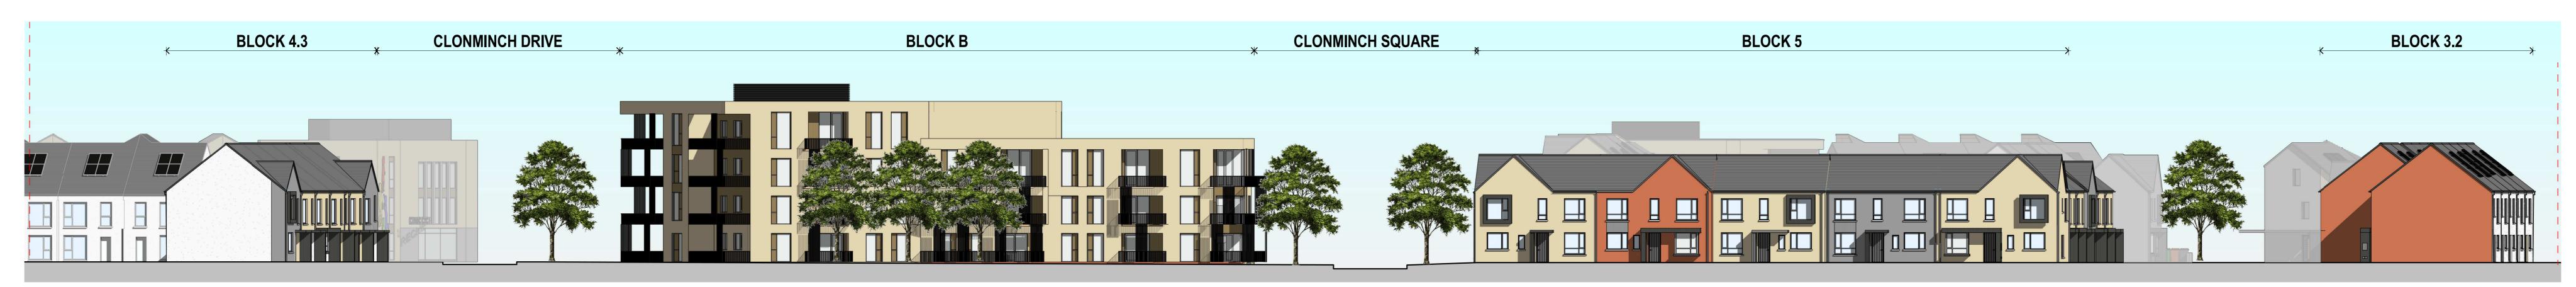

1 Clonminch Drive (East)
1:200

2 Clonminch Drive (South)
1:200

3 Clonminch Drive (North)

CPR Note:

All works to be carried out using proper materials which are fit for the use they are intended and for the condition in which they are to be used.