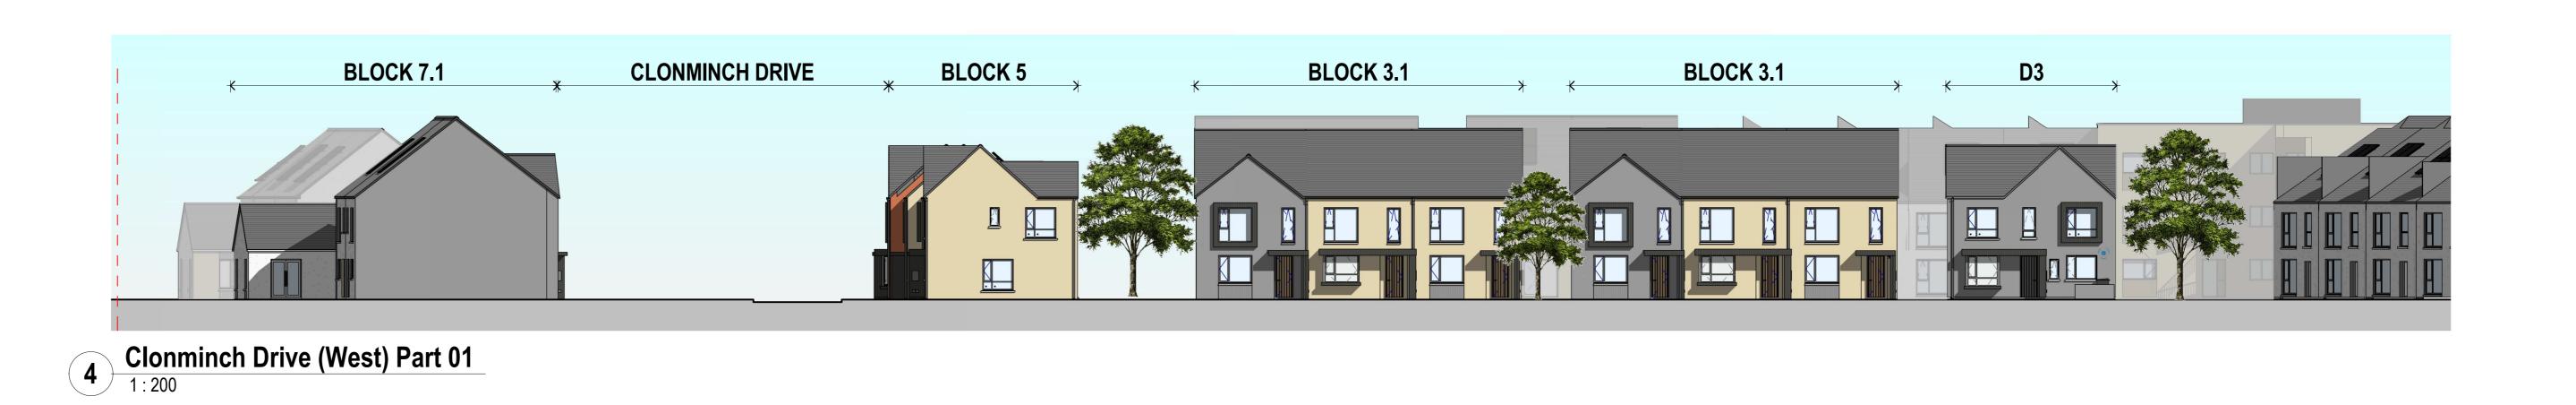

1 Clonminch Drive (East)
1:200

2 Clonminch Drive (South)
1:200

3 Clonminch Drive (North)

CPR Note:

All works to be carried out using proper materials which are fit for the use they are intended and for the condition in which they are to be used.