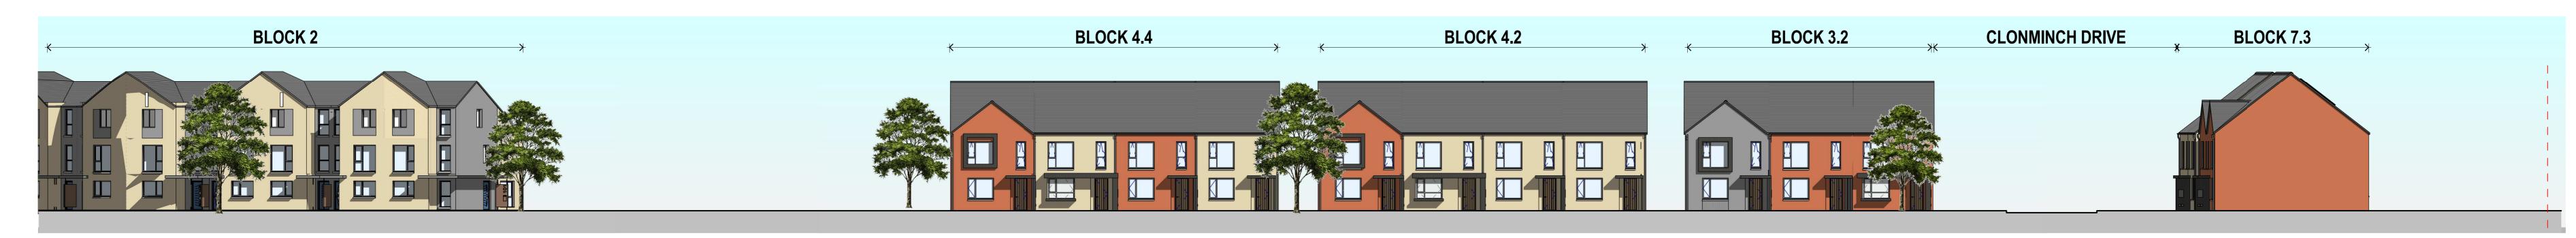

1 Clonminch Drive (East)
1:200

2 Clonminch Drive (South)
1:200

3 Clonminch Drive (North)

CPR Note:

All works to be carried out using proper materials which are fit for the use they are intended and for the condition in which they are to be used.