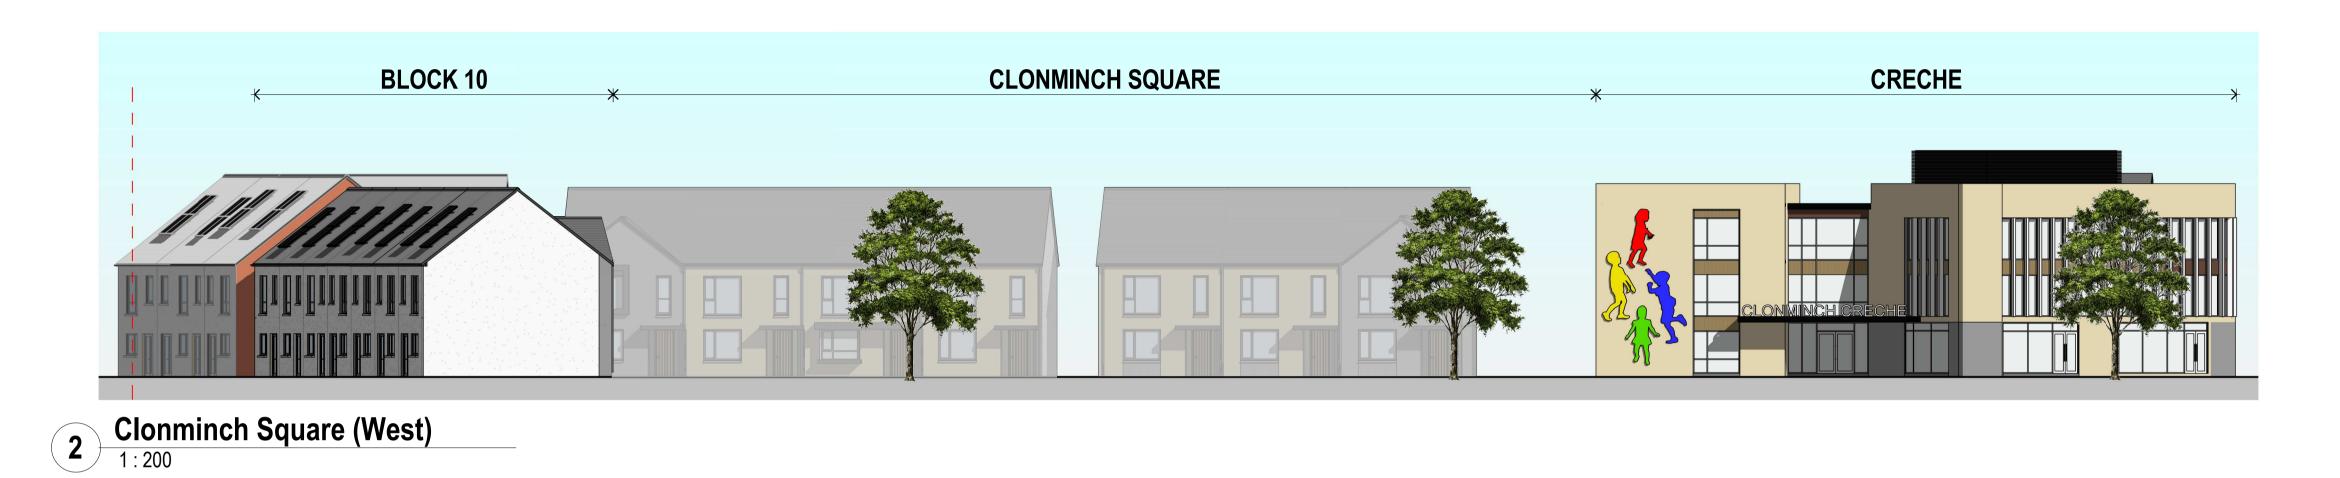

1 Clonminch Square (East)

BLOCK 8

BLOCK 5

CLONMINCH DRIVE

BLOCK 7

BLOCK 7

3 Clonminch Drive (East) Part 01

.Clonminch Drive (West) Part 01