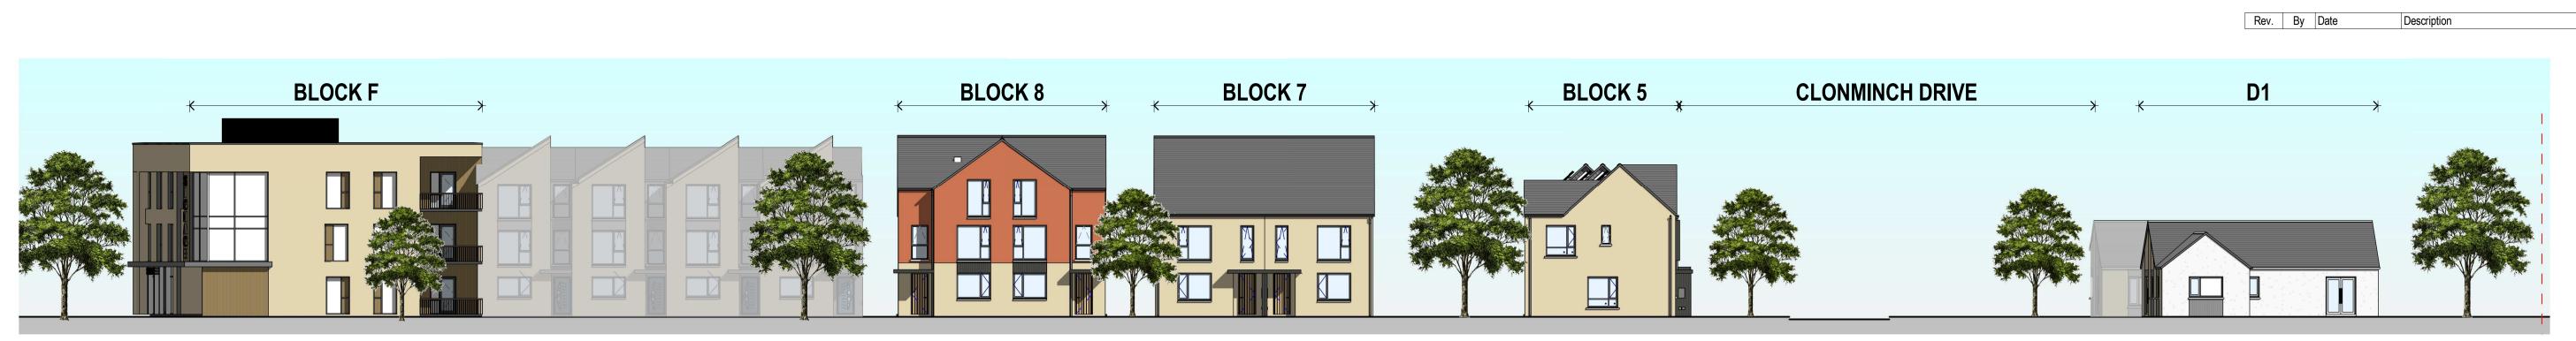

1 Clonminch Square (East)

BLOCK 8

BLOCK 5

CLONMINCH DRIVE

BLOCK 7

BLOCK 7

3 Clonminch Drive (East) Part 01

.Clonminch Drive (West) Part 01