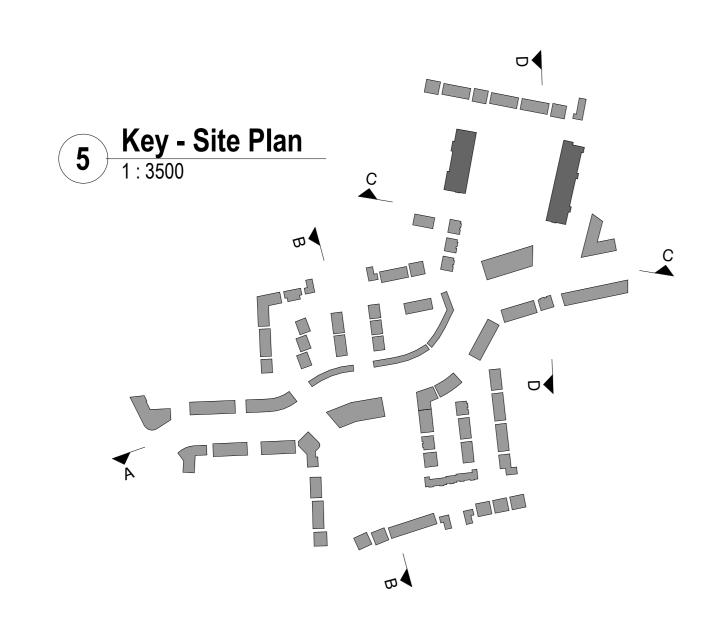

**Section A-A**1:500

BLOCK 7.2 CLONMINCH SQUARE CRECHE BLOCK B BLOCK 3.1 BLOCK 3.1 CLONMINCH DRIVE D2

## **Section B-B**1:250

**Section C-C** 1: 250

**Section D-D**1:250

CPR Note:

All works to be carried out using proper materials which are fit for the use they are intended and for the condition in which they are to be used.