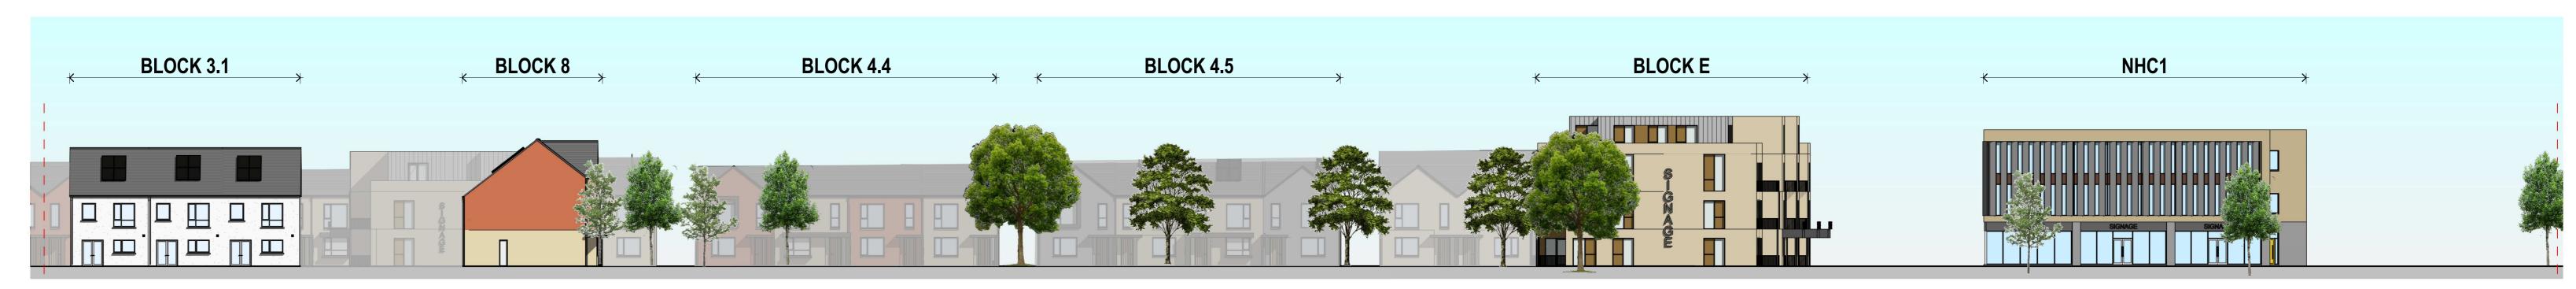

## **Section B-B**1:250

**Section C-C** 1: 250

**Section D-D**1:250

CPR Note:

All works to be carried out using proper materials which are fit for the use they are intended and for the condition in which they are to be used.