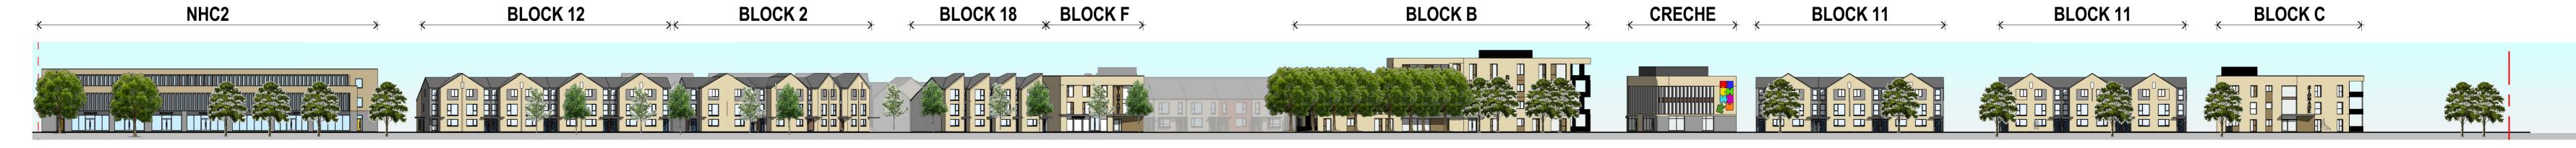

**Section A-A**1:500

BLOCK 7.2 CLONMINCH SQUARE CRECHE BLOCK B BLOCK 3.1 BLOCK 3.1 CLONMINCH DRIVE D2