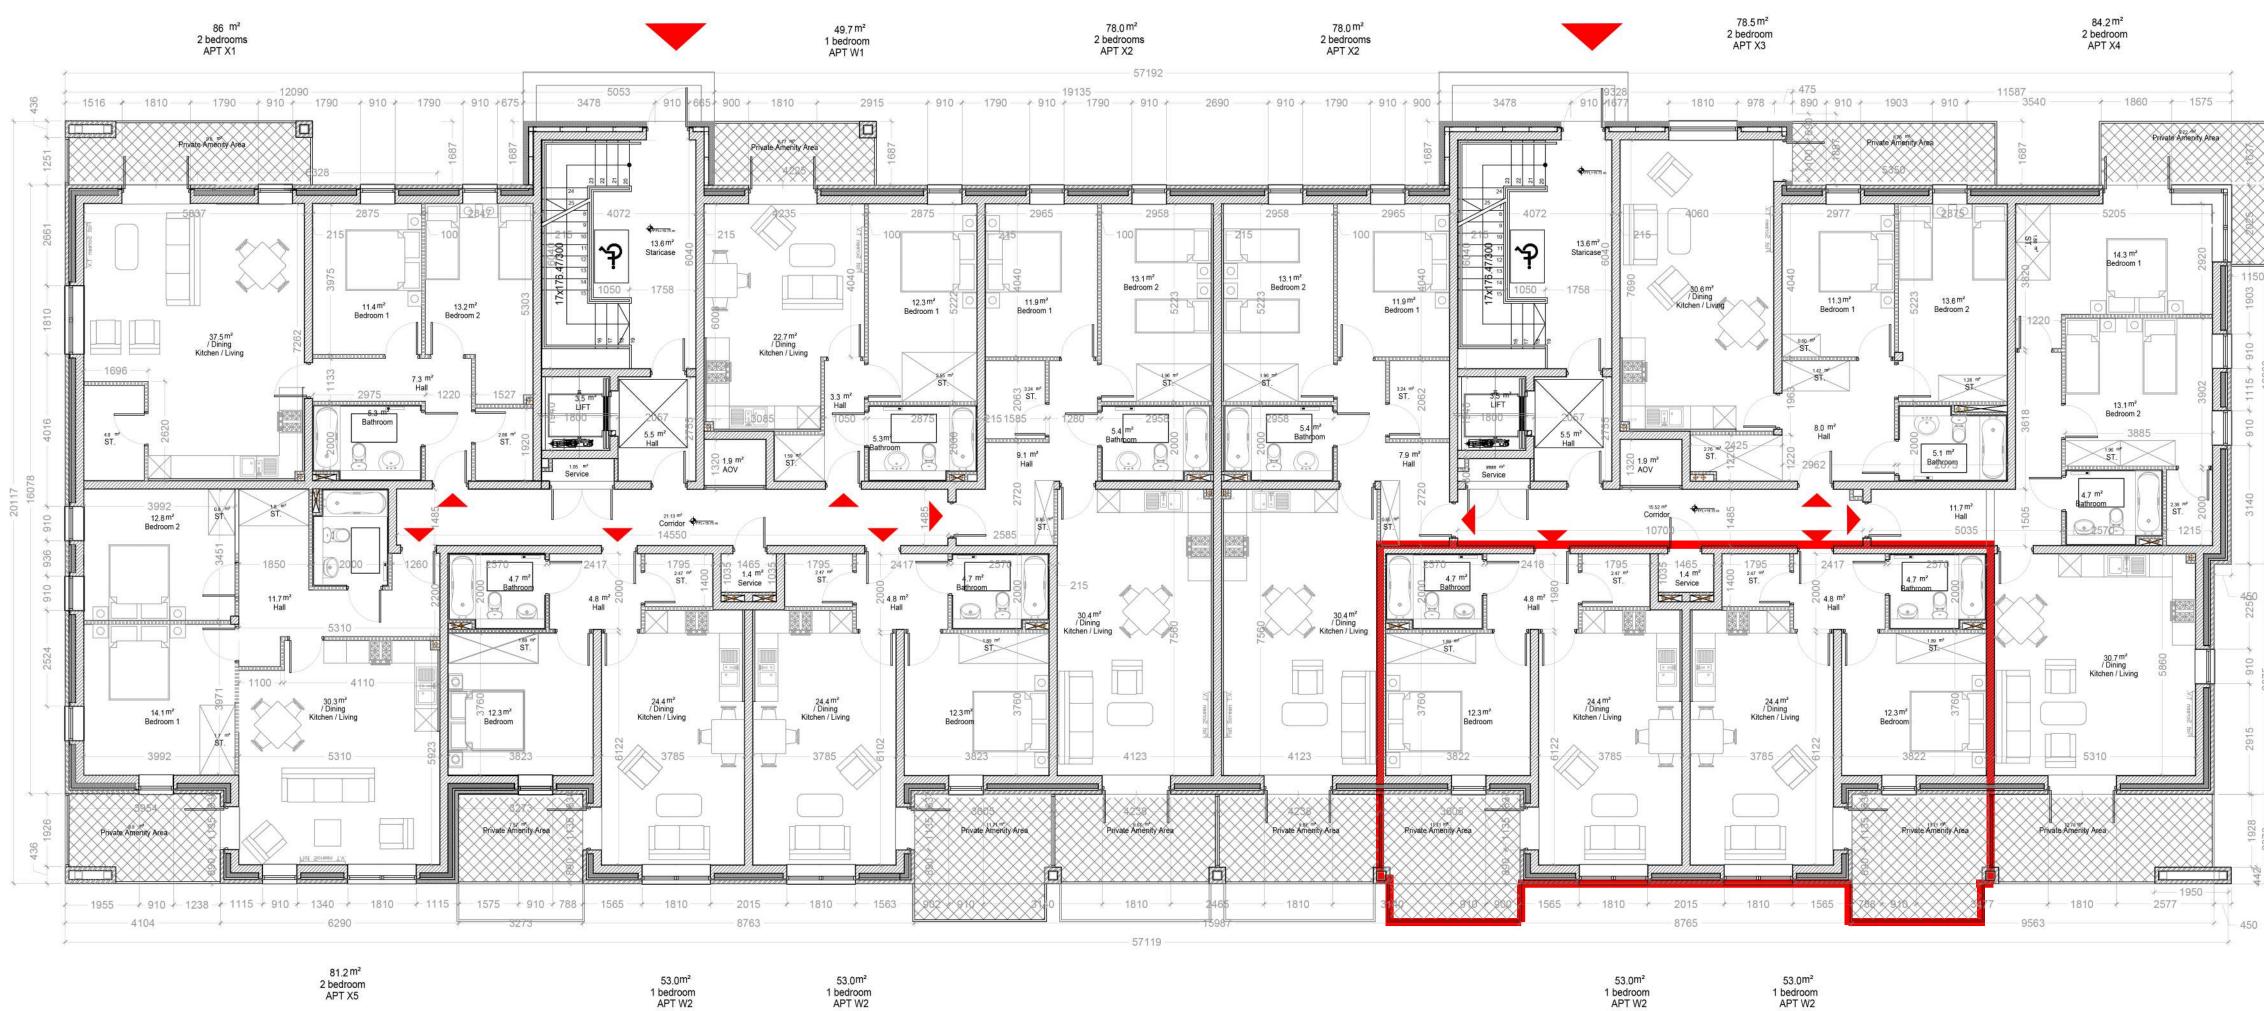

## Block D -Ground Floor Plan

1:100

| Opening in part     Divering inplate     Gross Floor Area     Aggregate living area     Storage     Storage     Space       Target in X2 (Bro.)     1 Bed 2P Apart.     45 m2     23 m2     11.4 m2     3 m2     6       W1     1 Bed 2P Apart.     49.5 m2     22.7 m2     11.2 m2     4.14 m2     6       W1     1 Bed 2P Apart.     49.5 m2     22.7 m2     12.3 m2     4.14 m2     6       Apartment     Dwelling Type     Gross Floor Area     Aggregate living area     Aggregate bedroom     Storage     Private Ame       Target     1 Bed 2P Apart.     45 m2     23 m2     11.4 m2     3 m2     11       mt.X1 (bro.)     0     Quality Housing for Sustainable Communities space provision     Aggregate bedroom area     Aggregate bedroom area     Storage     Private Ame       Apartment     Dwelling Type     Gross Floor Area     Aggregate biving area     Aggregate bedroom area     Storage     Storage     Private Ame       Target     2 Bed 4P Apart.     74 m2     30 m2     24.4 m2     6 m2     Storage     Private Ame       Proposed                                                                                                                                                                                                                                                                                                                                                                                                                                                                                                                                                                                                                                                                                                                                                                                                                                                                    |                                                                                                                                  | Quality                                                                                                                                                                                                                                                                                                                                                                                                                                                                                                                                                                                                                                                                                                                                                                                                                                                                                                                                                                                                                                                                                                                                                                                                                                                                                                                                                                                                                                                                                                                                                                                                                                                                                                                                                                                                                                                                                                                                                                                                                                                                                                                        | Housing for Su   | stainable Comm        | unities space prov    | ISION   |                          |         |
|-------------------------------------------------------------------------------------------------------------------------------------------------------------------------------------------------------------------------------------------------------------------------------------------------------------------------------------------------------------------------------------------------------------------------------------------------------------------------------------------------------------------------------------------------------------------------------------------------------------------------------------------------------------------------------------------------------------------------------------------------------------------------------------------------------------------------------------------------------------------------------------------------------------------------------------------------------------------------------------------------------------------------------------------------------------------------------------------------------------------------------------------------------------------------------------------------------------------------------------------------------------------------------------------------------------------------------------------------------------------------------------------------------------------------------------------------------------------------------------------------------------------------------------------------------------------------------------------------------------------------------------------------------------------------------------------------------------------------------------------------------------------------------------------------------------------------------------------------------------------------------------------------------------------------------------|----------------------------------------------------------------------------------------------------------------------------------|--------------------------------------------------------------------------------------------------------------------------------------------------------------------------------------------------------------------------------------------------------------------------------------------------------------------------------------------------------------------------------------------------------------------------------------------------------------------------------------------------------------------------------------------------------------------------------------------------------------------------------------------------------------------------------------------------------------------------------------------------------------------------------------------------------------------------------------------------------------------------------------------------------------------------------------------------------------------------------------------------------------------------------------------------------------------------------------------------------------------------------------------------------------------------------------------------------------------------------------------------------------------------------------------------------------------------------------------------------------------------------------------------------------------------------------------------------------------------------------------------------------------------------------------------------------------------------------------------------------------------------------------------------------------------------------------------------------------------------------------------------------------------------------------------------------------------------------------------------------------------------------------------------------------------------------------------------------------------------------------------------------------------------------------------------------------------------------------------------------------------------|------------------|-----------------------|-----------------------|---------|--------------------------|---------|
| Proposed<br>W1   1   Bed   2P   Apart   49.5 m2   22.7 m2   12.3 m2   4.14 m2   6     It was an example to the proposed with the proproposed with the proposed with the proproposed withe | Apartment                                                                                                                        | Dwelling Type                                                                                                                                                                                                                                                                                                                                                                                                                                                                                                                                                                                                                                                                                                                                                                                                                                                                                                                                                                                                                                                                                                                                                                                                                                                                                                                                                                                                                                                                                                                                                                                                                                                                                                                                                                                                                                                                                                                                                                                                                                                                                                                  | Gross Floor Area | Aggregate living area |                       | Storage |                          |         |
| W1     Constrained     Constrained     Private American       Apartment     Dwelling Type     Gross Floor Area     Aggregate living area     Aggregate bedroom<br>area     Storage     Private Ame<br>Space       Proposed W2     1     Bed 2P Aport.     45 m2     23 m2     11.4 m2     3 m2     11       art. X1 (2no.)     Quality Housing for Sustainable Communities space provision     Aggregate bedroom<br>area     Storage     Private Ame<br>Space       Target     2     Bed 4P Aport.     74 m2     30 m2     24.4 m2     6 m2       Proposed X1     2     Bed 4P Aport.     74 m2     30 m2     24.4 m2     6.88 m2       art. X1 (2no.)     Quality Housing for Sustainable Communities space provision     Aggregate living area     Aggregate bedroom<br>area     Storage     Private Ame<br>Space       Target     2     Bed 4P Aport.     74 m2     30 m2     24.4 m2     6 m2     Private Ame<br>Space       Proposed X2     2     Bed 4P Aport.     74 m2     30 m2     24.4 m2     6 m2     Private Ame<br>Space       Target     2     Bed 4P Aport.     74 m2     30 m2                                                                                                                                                                                                                                                                                                                                                                                                                                                                                                                                                                                                                                                                                                                                                                                                                                     | Target                                                                                                                           | [1] The second s<br>second second sec | 45 m2            | <b>2</b> 3 m2         | 11,4 m2               | 3 m2    | 5 m2                     |         |
| Apartment     Dwelling Type     Gross Floor Area     Aggregate living area     Aggregate bedroom<br>area     Storage     Private Ame<br>space       Target     1     Bed     2P     Apart.     45 m2     23 m2     11.4 m2     3 m2     4.36 m2     11       art. X1 (2ro.)     Quality Housing for Sustainable Communities space provision     Aggregate bedroom<br>area     30 m2     24.4 m2     6 m2     9     6 m2     6 m2     6 m2     6 m2                                                                                                                                                                                                                                                                                                                                                                                                                                                                                                                                                                                                                                                                                                                                                                                                                                                                                                                                                          |                                                                                                                                  | 1 Bed 2P Apart                                                                                                                                                                                                                                                                                                                                                                                                                                                                                                                                                                                                                                                                                                                                                                                                                                                                                                                                                                                                                                                                                                                                                                                                                                                                                                                                                                                                                                                                                                                                                                                                                                                                                                                                                                                                                                                                                                                                                                                                                                                                                                                 | 49.5 m2          | 22.7 m2               | 12.3 m2               | 4.14 m2 | 6.77 m2                  |         |
| Apartment     Dwelling Type     Gross Floor Area     Aggregate living area     Aggregate bedroom<br>area     Storage     Private Ame<br>space       Target     1     Bed     2P     Apart.     45 m2     23 m2     11.4 m2     3 m2     4.36 m2     11       art. X1 (2ro.)     Quality Housing for Sustainable Communities space provision     Aggregate bedroom<br>area     30 m2     24.4 m2     6 m2     9     6 m2     6 m2     6 m2     6 m2                                                                                                                                                                                                                                                                                                                                                                                                                                                                                                                                                                                                                                                                                                                                                                                                                                                                                                                                                          | art. W2 (8no.) 4 no. F                                                                                                           |                                                                                                                                                                                                                                                                                                                                                                                                                                                                                                                                                                                                                                                                                                                                                                                                                                                                                                                                                                                                                                                                                                                                                                                                                                                                                                                                                                                                                                                                                                                                                                                                                                                                                                                                                                                                                                                                                                                                                                                                                                                                                                                                |                  |                       |                       |         |                          |         |
| Apartment     Developing Type     Gross Floor Area     Aggregate living area     Of area     Storage     Space       Target     1     Bed 2P Aport.     45 m2     23 m2     11.4 m2     3 m2     11       Proposed W2     1     Bed 2P Aport.     53 m2     24.4 m2     12.3 m2     4.36 m2     11       art.X1 (2no.)     Quality Housing for Sustainable Communities space provision     Aggregate bedroom area                                                                                                                                                                                                                                                                                                                                                                                                                                                                                                                                                                                                                                              |                                                                                                                                  | Quality                                                                                                                                                                                                                                                                                                                                                                                                                                                                                                                                                                                                                                                                                                                                                                                                                                                                                                                                                                                                                                                                                                                                                                                                                                                                                                                                                                                                                                                                                                                                                                                                                                                                                                                                                                                                                                                                                                                                                                                                                                                                                                                        | Housing for Su   | stainable Comm        | unities space prov    | ision   |                          |         |
| Proposed W2   1   Bed   2P   Apart.   53   m2   24.4 m2   12.3 m2   4.36 m2   11     xart.X1 (2no.)   Quality Housing for Sustainable Communities space provision     Apartment   Dwelling Type   Gross Floor Area   Aggregate living area   Aggregate bedroom area   Storage   Private Ame Space     Proposed X1   2   Bed   4P   Apart.   74   m2   30   m2   24.4 m2   6   m2   53/2000     Quality Housing for Sustainable Communities space provision     Apart.   74 m2   30 m2   24.6 m2   6.88 m2   6   53/2000     Apart.   74 m2   30 m2   24.4 m2   6   m2   7     Apart.   74 m2   30 m2   24.4 m2   6   m2   9     Apart.   74 m2   30 m2   24.4 m2   6   m2   9     Apart.   78 m2   30.4 m2   25 m2   6.05 m2   9     Net X3 (2no.)     Quality Housing for Sustainable Communities space provision <td co<="" td=""><td>Apartment</td><td>Dwelling Type</td><td>Gross Floor Area</td><td>Aggregate living area</td><td></td><td></td><td></td></td>                                                                                                                                                                                                                                                                                                                                                                                                                                                                                                                                                                                                                                                                                                                                                                                                                                                                                                                                                                 | <td>Apartment</td> <td>Dwelling Type</td> <td>Gross Floor Area</td> <td>Aggregate living area</td> <td></td> <td></td> <td></td> | Apartment                                                                                                                                                                                                                                                                                                                                                                                                                                                                                                                                                                                                                                                                                                                                                                                                                                                                                                                                                                                                                                                                                                                                                                                                                                                                                                                                                                                                                                                                                                                                                                                                                                                                                                                                                                                                                                                                                                                                                                                                                                                                                                                      | Dwelling Type    | Gross Floor Area      | Aggregate living area |         |                          |         |
| Quality Housing for Sustainable Communities space provision     Apartment   Dwelling Type   Gross Floor Area   Aggregate living area   Aggregate bedroom<br>area   Storage   Private Ame<br>Space     Target   2 Bed 4P Apart.   74 m2   30 m2   24.4 m2   6 m2   9     Proposed X1   2 Bed 4P Apart.   86 m2   37.5 m2   24.6 m2   6.88 m2   9     Apartment   Dwelling Type   Gross Floor Area   Aggregate living area   Aggregate bedroom<br>area   Storage   Private Ame<br>Space     Target   2 Bed 4P Apart.   74 m2   30 m2   24.4 m2   6 m2   9     Apartment   Dwelling Type   Gross Floor Area   Aggregate living area   Aggregate bedroom<br>area   Storage   Private Ame<br>Space     Target   2 Bed 4P Apart.   74 m2   30 m2   24.4 m2   6 m2   9     Proposed X2   2 Bed 4P Apart.   78 m2   30.4 m2   25 m2   6.05 m2   9     Apartment   Dwelling Type   Gross Floor Area   Aggregate living area   Aggregate bedroom<br>area   Storage   Private Ame<br>Space     Target   2 Bed 4P Apart.   74 m2   30 m2                                                                                                                                                                                                                                                                                                                                                                                                                                                                                                                                                                                                                                                                                                                                                                                                                                                                                                        |                                                                                                                                  |                                                                                                                                                                                                                                                                                                                                                                                                                                                                                                                                                                                                                                                                                                                                                                                                                                                                                                                                                                                                                                                                                                                                                                                                                                                                                                                                                                                                                                                                                                                                                                                                                                                                                                                                                                                                                                                                                                                                                                                                                                                                                                                                |                  |                       |                       |         | 5 m2                     |         |
| Quality Housing for Sustainable Communities space provision       Apartment     Dwelling Type     Gross Floor Area     Aggregate living area     Aggregate bedroom<br>area     Storage     Private Ame<br>Space       Target     2     Bed 4P     Apart.     74     m2     30.m2     24.4 m2     6     m2       Proposed X1     2     Bed 4P     Apart.     86 m2     37.5 m2     24.6 m2     6.88 m2       Apartment     Quality Housing for Sustainable Communities space provision     6.88 m2     6     m2       Apartment     Dwelling Type     Gross Floor Area     Aggregate living area     Aggregate bedroom<br>area     Storage     Private Ame<br>Space       Target     2     Bed 4P     Apart.     74 m2     30 m2     24.4 m2     6 m2     9       Apartment     Dwelling Type     Gross Floor Area     Aggregate living area     Aggregate bedroom<br>area     Storage     Private Ame<br>Space       Target     2     Bed 4P     Apart.     74 m2     30 m2     24.4 m2     6 m2     9       Apartment     Dwelling Type     Gross Floor Area                                                                                                                                                                                                                                                                                                                                                                                                                                                                                                                                                                                                                                                                                                                                                                                                                                                                       | Proposed W2                                                                                                                      | 1 Bed 2P Apart.                                                                                                                                                                                                                                                                                                                                                                                                                                                                                                                                                                                                                                                                                                                                                                                                                                                                                                                                                                                                                                                                                                                                                                                                                                                                                                                                                                                                                                                                                                                                                                                                                                                                                                                                                                                                                                                                                                                                                                                                                                                                                                                | 53 m2            | 24.4 m2               | 12.3 m2               | 4.36 m2 | 11.71 m2                 |         |
| Apartment     Dwelling Type     Gross Floor Area     Aggregate living area     Aggregate bedroom<br>area     Storage     Private Ame<br>Space       Target     2     Bed     4P     Aport.     74 <m2< td="">     30<m2< td="">     24.4<m2< td="">     6<m2< td="">     5     6     7     6     7     7     7     7     7     7     7     7     7     7     7     7     7     7     7     7     7     7     7     7     7     7     7     7     7     7     7     7     7     7     7     7     7     7     7     7     7     7     7     7     7     7     7     7     7     7     7     7     7     7     7     7     7     7     7     7     7     7     7     7     7     7     7     7     7     7     7     7     7     7     7     7     7     7     7     7     7     7     7</m2<></m2<></m2<></m2<>                                                                                                                                                                                                                                                                                                                                                                                                                                                                                                                                                                                                                                                                                                                                                                                                                                                                                                                                                                                                                                                                                                                      | part. X1 (2no.)                                                                                                                  |                                                                                                                                                                                                                                                                                                                                                                                                                                                                                                                                                                                                                                                                                                                                                                                                                                                                                                                                                                                                                                                                                                                                                                                                                                                                                                                                                                                                                                                                                                                                                                                                                                                                                                                                                                                                                                                                                                                                                                                                                                                                                                                                |                  |                       |                       |         |                          |         |
| Apartment     Diversing Type     Gloss Floor Area     Aggregate Initig area     Orage     Space     Space       Target     2     Bed     4P     Apart.     74 m2     30 m2     24.4 m2     6 m2     7       Proposed X1     2     Bed     4P     Apart.     86 m2     37.5 m2     24.6 m2     6.88 m2     7       Quality Housing for Sustainable Communities space provision       Apartment     Dwelling Type     Gross Floor Area     Aggregate living area     Aggregate bedroom area     Storage     Private Ame Space       Target     2     Bed     4P     Apart.     74 m2     30 m2     24.4 m2     6 m2     9       Proposed X2     2     Bed     4P     Apart.     78 m2     30.4 m2     25 m2     6.05 m2     9       Quality Housing for Sustainable Communities space provision       Apartment     Dwelling Type     Gross Floor Area     Aggregate living area     Aggregate bedroom area     Storage     Private Ame Space       Target     2     Bed     4P     Apart.     74 m2                                                                                                                                                                                                                                                                                                                                                                                                                                                                                                                                                                                                                                                                                                                                                                                                                                                                                                                                  |                                                                                                                                  | Quality                                                                                                                                                                                                                                                                                                                                                                                                                                                                                                                                                                                                                                                                                                                                                                                                                                                                                                                                                                                                                                                                                                                                                                                                                                                                                                                                                                                                                                                                                                                                                                                                                                                                                                                                                                                                                                                                                                                                                                                                                                                                                                                        | Housing for Su   | stainable Comm        |                       | ision   |                          |         |
| Proposed X1   2   Bed   4P   Apart.   86 m2   37.5 m2   24.6 m2   6.88 m2     Mart X2 (4no.)   Quality Housing for Sustainable Communities space provision     Apartment   Dwelling Type   Gross Floor Area   Aggregate living area   Aggregate bedroom area   Storage   Private Ame Space     Target   2   Bed   4P   Apart.   74 m2   30 m2   24,4 m2   6 m2   9     Proposed   X2   2   Bed   4P   Apart.   78 m2   30.4 m2   25 m2   6.05 m2   9     Mart X3 (2no.)   Quality Housing for Sustainable Communities space provision   Aggregate bedroom area   Storage   Private Ame Space     Target   2   Bed   4P   Apart.   74 m2   30 m2   24,4 m2   6 m2   9     Proposed X3   2   Bed   4P   Apart.   78 m2   30 m2   24,9 m2   6.04 m2   8     Mart X4 (2no.)   Quality Housing for Sustainable Communities space provision   Aggregate bedroom area   Storage   Private Ame Space     Mart X4 (2no.)   Quality Housing for Sustainable Communities space provisio                                                                                                                                                                                                                                                                                                                                                                                                                                                                                                                                                                                                                                                                                                                                                                                                                                                                                                                                                        |                                                                                                                                  |                                                                                                                                                                                                                                                                                                                                                                                                                                                                                                                                                                                                                                                                                                                                                                                                                                                                                                                                                                                                                                                                                                                                                                                                                                                                                                                                                                                                                                                                                                                                                                                                                                                                                                                                                                                                                                                                                                                                                                                                                                                                                                                                |                  |                       | area                  |         | Space                    |         |
| Durant. X2 (4no.)   Quality Housing for Sustainable Communities space provision     Apartment   Dwelling Type   Gross Floor Area   Aggregate living area   Aggregate bedroom area   Storage   Private Ame Space     Target   2   Bed   4P   Apart.   74   m2   30   m2   24.4   m2   6   m2     Proposed X2   2   Bed   4P   Apart.   78   m2   30.4   m2   25   m2   6.05   m2   9     Matt X3 (2no.)   Quality Housing for Sustainable Communities space provision   Aggregate bedroom area   Aggregate bedroom area   Storage   Private Ame Space     Apartment   Dwelling Type   Gross Floor Area   Aggregate living area   Aggregate bedroom area   Storage   Private Ame Space     Target   2   Bed   4P   Apart.   74   m2   30   m2   24.4   m2   6   m2   8   m                                                                                                                                                                                                                                                                                                                                                                                                                                                                                                                                                                                                                                                                                                                                                                                                                                                                                                                                                                                                                                                                  |                                                                                                                                  |                                                                                                                                                                                                                                                                                                                                                                                                                                                                                                                                                                                                                                                                                                                                                                                                                                                                                                                                                                                                                                                                                                                                                                                                                                                                                                                                                                                                                                                                                                                                                                                                                                                                                                                                                                                                                                                                                                                                                                                                                                                                                                                                | -                |                       |                       |         | 6 m2<br>9.8 m2           |         |
| Quality Housing for Sustainable Communities space provisionApartmentDwelling TypeGross Floor AreaAggregate living areaAggregate bedroom<br>areaStoragePrivate Ame<br>SpaceTarget2Bed4PAport.74m230m224.4m26m2Proposed X22Bed4PAport.78m230.4m225m26.05m2art X3 (2no.)Quality Housing for Sustainable Communities space provisionApartmentDwelling TypeGross Floor AreaAggregate living areaAggregate bedroom<br>areaStoragePrivate Ame<br>SpaceTarget2Bed4PAport.74m230m224.4m26m2ApartmentDwelling TypeGross Floor AreaAggregate living areaAggregate bedroom<br>areaStoragePrivate Ame<br>SpaceProposed X32Bed4PAport.74m230m224.4m26m2ApartmentDwelling TypeGross Floor AreaAggregate living areaAggregate bedroom<br>areaStoragePrivate Ame<br>SpaceApartmentDwelling TypeGross Floor AreaAggregate living areaAggregate bedroom<br>areaStoragePrivate Ame<br>SpaceApartmentDwelling TypeGross Floor AreaAggregate living areaAggregate bedroom<br>areaStoragePrivate Ame<br>Space <th colspa<="" td=""><td>Troposed XI</td><td></td><td></td><td>57.5 M2</td><td>24.0 m2</td><td>0.00 112</td><td>0.0 112</td></th>                                                                                                                                                                                                                                                                                                                                                                                                                                                                                                                                                                                                                                                                                                                                                                                                            | <td>Troposed XI</td> <td></td> <td></td> <td>57.5 M2</td> <td>24.0 m2</td> <td>0.00 112</td> <td>0.0 112</td>                    | Troposed XI                                                                                                                                                                                                                                                                                                                                                                                                                                                                                                                                                                                                                                                                                                                                                                                                                                                                                                                                                                                                                                                                                                                                                                                                                                                                                                                                                                                                                                                                                                                                                                                                                                                                                                                                                                                                                                                                                                                                                                                                                                                                                                                    |                  |                       | 57.5 M2               | 24.0 m2 | 0.00 112                 | 0.0 112 |
| Apartment     Dwelling Type     Gross Floor Area     Aggregate living area     Aggregate bedroom<br>area     Storage     Private Ame<br>Space       Target     2     Bed     4P     Apart.     74     m2     30     m2     24,4     m2     6     m2       Proposed X2     2     Bed     4P     Apart.     78     m2     30.4     m2     25     m2     6.05     m2     9       part. X3 (2no.)     Quality Housing for Sustainable Communities space provision     Aggregate bedroom<br>area     Aggregate bedroom<br>area     Storage     Private Ame<br>Space       Apartment     Dwelling Type     Gross Floor Area     Aggregate living area     Aggregate bedroom<br>area     Storage     Private Ame<br>Space       Target     2     Bed     4P     Apart.     74     m2     30     m2     24,4     m2     6     m2       Proposed X3     2     Bed     4P     Apart.     78.5     m2     30.6     m2     24.9     m2     6.04     m2     8       part. X4 (2no.)     Quality Hou                                                                                                                                                                                                                                                                                                                                                                                                                                                                                                                                                                                                                                                                                                                                                                                                                                                                                                                                              | part. X2 (4no.)                                                                                                                  |                                                                                                                                                                                                                                                                                                                                                                                                                                                                                                                                                                                                                                                                                                                                                                                                                                                                                                                                                                                                                                                                                                                                                                                                                                                                                                                                                                                                                                                                                                                                                                                                                                                                                                                                                                                                                                                                                                                                                                                                                                                                                                                                |                  |                       |                       |         |                          |         |
| ApartmentDwelling TypeGross Floor AreaAggregate living areaOr areaStorageStorageSpaceTarget2Bed4PApart.74m230m224.4m26m2Proposed X22Bed4PApart.78m230.4m225m26.05m2part. X3 (2no.)Quality Housing for Sustainable Communities space provisionApartmentDwelling TypeGross Floor AreaAggregate living areaAggregate bedroom<br>areaStoragePrivate Ame<br>SpaceTarget2Bed4PApart.74m230m224.4m26m2Proposed X32Bed4PApart.74m230m224.4m26m2part. X4 (2no.)Quality Housing for Sustainable Communities space provisionAggregate living areaAggregate bedroom<br>areaStoragePrivate Ame<br>Spacepart. X4 (2no.)Quality Housing for Sustainable Communities space provisionApartmentDwelling TypeGross Floor AreaAggregate living areaAggregate bedroom<br>areaStoragePrivate Ame<br>Spacepart. X4 (2no.)Quality Housing for AreaAggregate living areaAggregate bedroom<br>areaStoragePrivate Ame<br>Spacepart. X4 (2no.)Quality Housing TypeGross Floor AreaAggregate living areaAggregate bedroom<br>areaStorageStoragePrivate Ame <br< td=""><td></td><td>Quality</td><td>Housing for Su</td><td>stainable Comm</td><td>unities space prov</td><td>ision</td><td></td></br<>                                                                                                                                                                                                                                                                                                                                                                                                                                                                                                                                                                                                                                                                                                                                                            |                                                                                                                                  | Quality                                                                                                                                                                                                                                                                                                                                                                                                                                                                                                                                                                                                                                                                                                                                                                                                                                                                                                                                                                                                                                                                                                                                                                                                                                                                                                                                                                                                                                                                                                                                                                                                                                                                                                                                                                                                                                                                                                                                                                                                                                                                                                                        | Housing for Su   | stainable Comm        | unities space prov    | ision   |                          |         |
| Proposed X2   2   Bed   4P   Apart.   78 m2   30.4 m2   25 m2   6.05 m2   9     mart. X3 (2no.)     Quality Housing for Sustainable Communities space provision     Apartment   Dwelling Type   Gross Floor Area   Aggregate living area   Aggregate bedroom area   Storage   Private Ame Space     Target   2   Bed   4P   Apart   74 m2   30 m2   24.4 m2   6 m2   6.04 m2   8     Proposed X3   2   Bed   4P   Apart   78.5 m2   30.6 m2   24.9 m2   6.04 m2   8     Dwelling Type   Gross Floor Area   Aggregate living area   Aggregate bedroom area   Storage   Private Ame Space     Dwelling Type   Gross Floor Area   Aggregate living area   Aggregate bedroom area   Storage   Private Ame Space     Dwelling Type   Gross Floor Area   Aggregate living area   Aggregate bedroom area   Storage   Private Ame Space     Target   2   Bed   4P   Apart.   74 m2   30 m2   24.4 m2   6 m2   6 m2   6 m2   6 m2                                                                                                                                                                                                                                                                                                                                                                                                                                                                                                                                                                                                                                                                                                                                                                                                                                                                                                                                                                                                            | Apartment                                                                                                                        | Dwelling Type                                                                                                                                                                                                                                                                                                                                                                                                                                                                                                                                                                                                                                                                                                                                                                                                                                                                                                                                                                                                                                                                                                                                                                                                                                                                                                                                                                                                                                                                                                                                                                                                                                                                                                                                                                                                                                                                                                                                                                                                                                                                                                                  | Gross Floor Area | Aggregate living area |                       | Storage | Private Amenity<br>Space |         |
| Durant. X3 (2no.)   Quality Housing for Sustainable Communities space provision     Apartment   Dwelling Type   Gross Floor Area   Aggregate living area   Aggregate bedroom area   Storage   Private Ame Space     Target   2   Bed   4P   Apart   74 m2   30 m2   24.4 m2   6 m2   6     Proposed X3   2   Bed   4P   Apart   78.5 m2   30.6 m2   24.9 m2   6.04 m2   8     Durant: X4 (2no.)     Quality Housing for Sustainable Communities space provision     Aggregate living area   Aggregate bedroom area   Storage   Private Ame Space     Durant: X4 (2no.)     Quality Housing for Sustainable Communities space provision     Aggregate living area     Apartment   Dwelling Type   Gross Floor Area   Aggregate living area   Aggregate bedroom area   Storage   Private Ame Space     Target   2   Bed   4P   Apart.   74 m2   30 m2   24.4 m2   6 m2   6 m2                                                                                                                                                                                                                                                                                                                                                                                                                                                                                                                                                                                                                                                                                                                                                                                                                                                                                                                                                                                                                                                         | Target                                                                                                                           |                                                                                                                                                                                                                                                                                                                                                                                                                                                                                                                                                                                                                                                                                                                                                                                                                                                                                                                                                                                                                                                                                                                                                                                                                                                                                                                                                                                                                                                                                                                                                                                                                                                                                                                                                                                                                                                                                                                                                                                                                                                                                                                                | <b>7</b> 4 m2    | <b>30</b> m2          | 24,4 m2               | 6 m2    | 6 m2                     |         |
| Quality Housing for Sustainable Communities space provision     Apartment   Dwelling Type   Gross Floor Area   Aggregate living area   Aggregate bedroom area   Storage   Private Ame Space     Target   2   Bed 4P   Apart.   74 m2   30 m2   24.4 m2   6 m2   1     Proposed X3   2   Bed 4P   Apart   78.5 m2   30.6 m2   24.9 m2   6.04 m2   8     area   Output   Magregate living for Sustainable Communities space provision     Aggregate living area   Aggregate bedroom area   Storage   Private Ame Space     Mart. X4 (2no.)   Provide Housing for Sustainable Communities space provision   8   9   9   9   9   9   9   9   9   9   9   9   9   9   9   9   9   9   9   9   9   9   9   9   9   9   9   9   9   9   9   9   9   9   9   9   9   9   9   9   9   9   9   9   9   9   9   9   9   9 <td>Proposed X2</td> <td>2 Bed 4P Apart.</td> <td>78 m2</td> <td>30.4 m2</td> <td>25 m2</td> <td>6.05 m2</td> <td>9.67 m2</td>                                                                                                                                                                                                                                                                                                                                                                                                                                                                                                                                                                                                                                                                                                                                                                                                                                                                                                                                                                                       | Proposed X2                                                                                                                      | 2 Bed 4P Apart.                                                                                                                                                                                                                                                                                                                                                                                                                                                                                                                                                                                                                                                                                                                                                                                                                                                                                                                                                                                                                                                                                                                                                                                                                                                                                                                                                                                                                                                                                                                                                                                                                                                                                                                                                                                                                                                                                                                                                                                                                                                                                                                | 78 m2            | 30.4 m2               | 25 m2                 | 6.05 m2 | 9.67 m2                  |         |
| Quality Housing for Sustainable Communities space provision     Apartment   Dwelling Type   Gross Floor Area   Aggregate living area   Aggregate bedroom<br>area   Storage   Private Ame<br>Space     Target   2   Bed 4P Apart.   74 m2   30 m2   24.4 m2   6 m2   1     Proposed X3   2   Bed 4P Apart   78.5 m2   30.6 m2   24.9 m2   6.04 m2   8     wart. X4 (2no.)     Quality Housing for Sustainable Communities space provision     Apartment   Dwelling Type   Gross Floor Area   Aggregate living area   Aggregate bedroom<br>area   Storage   Private Ame<br>Space     Apartment   Dwelling Type   Gross Floor Area   Aggregate living area   Aggregate bedroom<br>area   Storage   Private Ame<br>Space     Target   2   Bed 4P Apart.   74 m2   30 m2   24.4 m2   6 m2                                                                                                                                                                                                                                                                                                                                                                                                                                                                                                                                                                                                                                                                                                                                                                                                                                                                                                                                                                                                                                                                                                                                                | part X3 (2pp.)                                                                                                                   |                                                                                                                                                                                                                                                                                                                                                                                                                                                                                                                                                                                                                                                                                                                                                                                                                                                                                                                                                                                                                                                                                                                                                                                                                                                                                                                                                                                                                                                                                                                                                                                                                                                                                                                                                                                                                                                                                                                                                                                                                                                                                                                                | 5<br>            |                       |                       |         |                          |         |
| Apartment   Dwelling Type   Gross Floor Area   Aggregate living area   Storage   Storage   Space     Target   2   Bed   4P   Apart   74   m2   30   m2   24,4   m2   6   m2     Proposed X3   2   Bed   4P   Apart   78.5   m2   30.6   m2   24.9   m2   6.04   m2   8     part. X4 (2no.)   Quality Housing for Sustainable Communities space provision   Aggregate living area   Aggregate bedroom area   Storage   Private Ame Space     Apartment   Dwelling Type   Gross Floor Area   Aggregate living area   Aggregate bedroom area   Storage   Private Ame Space     Target   2   Bed   4P   Apart.   74   m2   30   m2   24,4   m2   6   m2                                                                                                                                                                                                                                                                                                                                                                                                                                                                                                                                                                                                                                                                                                                                                                                                                                                                                                                                                                                                                                                                                                                                                                                                                                                                                 |                                                                                                                                  | Quality                                                                                                                                                                                                                                                                                                                                                                                                                                                                                                                                                                                                                                                                                                                                                                                                                                                                                                                                                                                                                                                                                                                                                                                                                                                                                                                                                                                                                                                                                                                                                                                                                                                                                                                                                                                                                                                                                                                                                                                                                                                                                                                        | Housing for Su   | stainable Comm        | unities space prov    | ision   |                          |         |
| Proposed X3   2   Bed   4P   Apart   78.5 m2   30.6 m2   24.9 m2   6.04 m2   8     part. X4 (2no.)   Quality Housing for Sustainable Communities space provision     Apartment   Dwelling Type   Gross Floor Area   Aggregate living area   Aggregate bedroom area   Storage   Private Ame Space     Target   2   Bed   4P   Apart.   74 m2   30 m2   24.4 m2   6 m2                                                                                                                                                                                                                                                                                                                                                                                                                                                                                                                                                                                                                                                                                                                                                                                                                                                                                                                                                                                                                                                                                                                                                                                                                                                                                                                                                                                                                                                                                                                                                                | Apartment                                                                                                                        | Dwelling Type                                                                                                                                                                                                                                                                                                                                                                                                                                                                                                                                                                                                                                                                                                                                                                                                                                                                                                                                                                                                                                                                                                                                                                                                                                                                                                                                                                                                                                                                                                                                                                                                                                                                                                                                                                                                                                                                                                                                                                                                                                                                                                                  | Gross Floor Area | Aggregate living area |                       | Storage | Private Amenity<br>Space |         |
| Operate X4 (2no.)   Quality Housing for Sustainable Communities space provision     Apartment   Dwelling Type   Gross Floor Area   Aggregate living area   Aggregate bedroom area   Storage   Private Ame Space     Target   2 Bed 4P Apart.   74 m2   30 m2   24,4 m2   6 m2                                                                                                                                                                                                                                                                                                                                                                                                                                                                                                                                                                                                                                                                                                                                                                                                                                                                                                                                                                                                                                                                                                                                                                                                                                                                                                                                                                                                                                                                                                                                                                                                                                                       | Target                                                                                                                           |                                                                                                                                                                                                                                                                                                                                                                                                                                                                                                                                                                                                                                                                                                                                                                                                                                                                                                                                                                                                                                                                                                                                                                                                                                                                                                                                                                                                                                                                                                                                                                                                                                                                                                                                                                                                                                                                                                                                                                                                                                                                                                                                | <b>7</b> 4 m2    |                       | 24,4 m2               | 6 m2    | 6 m2                     |         |
| Quality Housing for Sustainable Communities space provision     Apartment   Dwelling Type   Gross Floor Area   Aggregate living area   Aggregate bedroom area   Storage   Private Ame Space     Target   2 Bed 4P Aport.   74 m2   30 m2   24,4 m2   6 m2   6 m2                                                                                                                                                                                                                                                                                                                                                                                                                                                                                                                                                                                                                                                                                                                                                                                                                                                                                                                                                                                                                                                                                                                                                                                                                                                                                                                                                                                                                                                                                                                                                                                                                                                                    | Proposed X3                                                                                                                      | 2 Bed 4P Apart                                                                                                                                                                                                                                                                                                                                                                                                                                                                                                                                                                                                                                                                                                                                                                                                                                                                                                                                                                                                                                                                                                                                                                                                                                                                                                                                                                                                                                                                                                                                                                                                                                                                                                                                                                                                                                                                                                                                                                                                                                                                                                                 | 78.5 m2          | 30.6 m2               | 24.9 m2               | 6.04 m2 | 8.76 m2                  |         |
| Apartment Dwelling Type Gross Floor Area Aggregate living area Aggregate bedroom<br>area Storage Private Ame<br>Space   Target 2 Bed 4P Apart. 74 m2 30 m2 24,4 m2 6 m2                                                                                                                                                                                                                                                                                                                                                                                                                                                                                                                                                                                                                                                                                                                                                                                                                                                                                                                                                                                                                                                                                                                                                                                                                                                                                                                                                                                                                                                                                                                                                                                                                                                                                                                                                             | art. X4 (2no.)                                                                                                                   |                                                                                                                                                                                                                                                                                                                                                                                                                                                                                                                                                                                                                                                                                                                                                                                                                                                                                                                                                                                                                                                                                                                                                                                                                                                                                                                                                                                                                                                                                                                                                                                                                                                                                                                                                                                                                                                                                                                                                                                                                                                                                                                                |                  |                       |                       |         |                          |         |
| Target2 Bed 4P Aport.74 m230 m224,4 m26 m2                                                                                                                                                                                                                                                                                                                                                                                                                                                                                                                                                                                                                                                                                                                                                                                                                                                                                                                                                                                                                                                                                                                                                                                                                                                                                                                                                                                                                                                                                                                                                                                                                                                                                                                                                                                                                                                                                          |                                                                                                                                  | Quality                                                                                                                                                                                                                                                                                                                                                                                                                                                                                                                                                                                                                                                                                                                                                                                                                                                                                                                                                                                                                                                                                                                                                                                                                                                                                                                                                                                                                                                                                                                                                                                                                                                                                                                                                                                                                                                                                                                                                                                                                                                                                                                        | Housing for Su   | stainable Comm        | unities space prov    | ision   |                          |         |
|                                                                                                                                                                                                                                                                                                                                                                                                                                                                                                                                                                                                                                                                                                                                                                                                                                                                                                                                                                                                                                                                                                                                                                                                                                                                                                                                                                                                                                                                                                                                                                                                                                                                                                                                                                                                                                                                                                                                     | Apartment                                                                                                                        | 1. (T) 551                                                                                                                                                                                                                                                                                                                                                                                                                                                                                                                                                                                                                                                                                                                                                                                                                                                                                                                                                                                                                                                                                                                                                                                                                                                                                                                                                                                                                                                                                                                                                                                                                                                                                                                                                                                                                                                                                                                                                                                                                                                                                                                     | Gross Floor Area | Aggregate living area |                       | Storage |                          |         |
| Proposed X4 2 Bed 4P Apart 84.2 m2 30.7 m2 27.4 6.14 m2 9                                                                                                                                                                                                                                                                                                                                                                                                                                                                                                                                                                                                                                                                                                                                                                                                                                                                                                                                                                                                                                                                                                                                                                                                                                                                                                                                                                                                                                                                                                                                                                                                                                                                                                                                                                                                                                                                           | Target                                                                                                                           | 2 Bed 4P Apart.                                                                                                                                                                                                                                                                                                                                                                                                                                                                                                                                                                                                                                                                                                                                                                                                                                                                                                                                                                                                                                                                                                                                                                                                                                                                                                                                                                                                                                                                                                                                                                                                                                                                                                                                                                                                                                                                                                                                                                                                                                                                                                                | <b>74</b> m2     | <b>30</b> m2          | 24,4 m2               | 6 m2    | 6 m2                     |         |
|                                                                                                                                                                                                                                                                                                                                                                                                                                                                                                                                                                                                                                                                                                                                                                                                                                                                                                                                                                                                                                                                                                                                                                                                                                                                                                                                                                                                                                                                                                                                                                                                                                                                                                                                                                                                                                                                                                                                     |                                                                                                                                  | 2 Rod 1D Apart                                                                                                                                                                                                                                                                                                                                                                                                                                                                                                                                                                                                                                                                                                                                                                                                                                                                                                                                                                                                                                                                                                                                                                                                                                                                                                                                                                                                                                                                                                                                                                                                                                                                                                                                                                                                                                                                                                                                                                                                                                                                                                                 | 81.2 m2          | 30.7 m2               | 27.4                  | 6 14 m2 | 9.72 m                   |         |