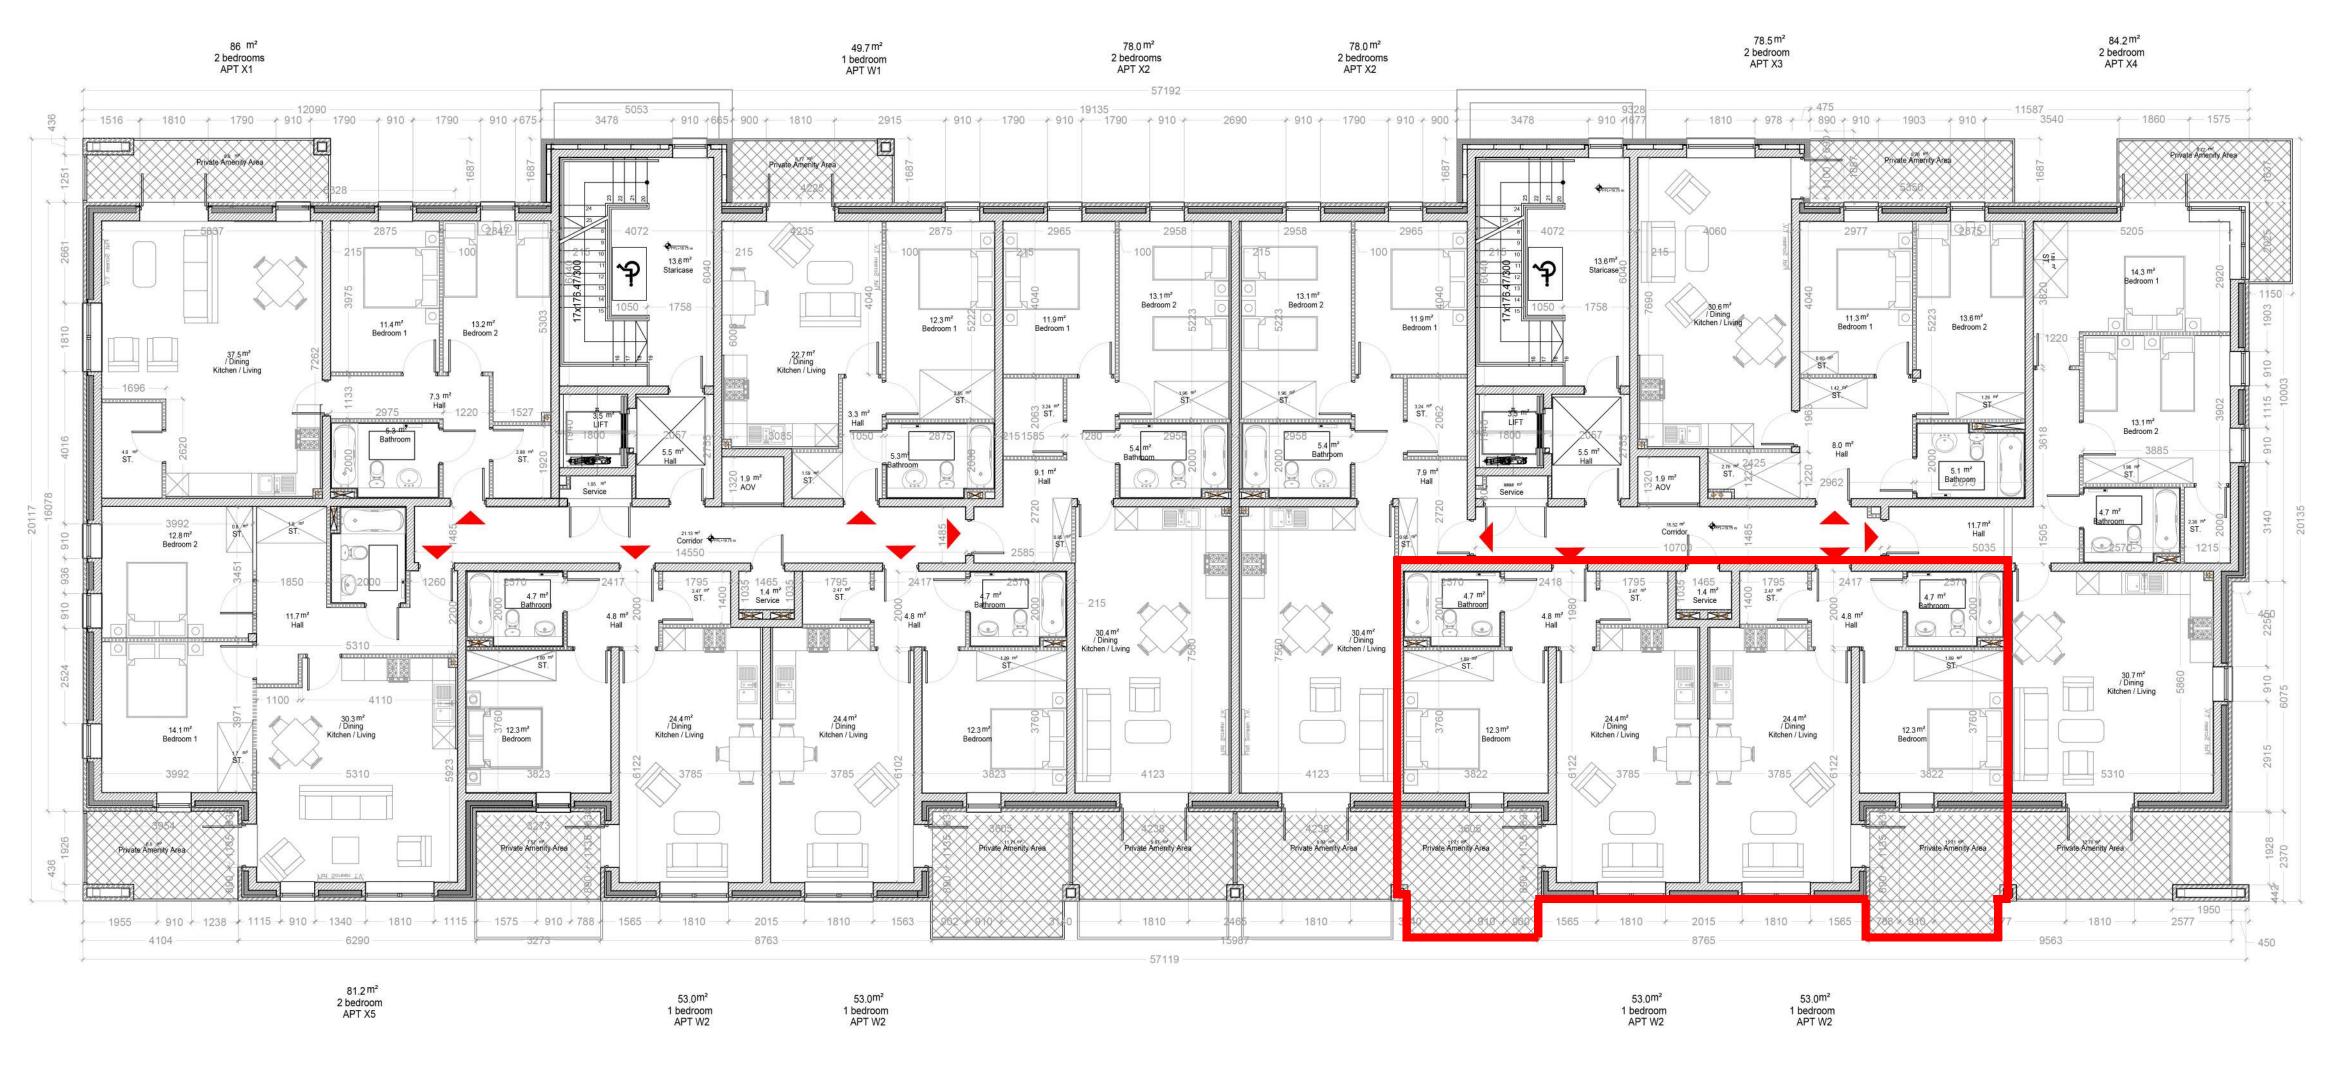

# Block D -First Floor Plan

1:100

## Apart W2 (8no.) 4 no. Part V

|             | Quality         | Housing for Su   | stainable Comm        | unities space prov     | ision   |                          |
|-------------|-----------------|------------------|-----------------------|------------------------|---------|--------------------------|
| Apartment   | Dwelling Type   | Gross Floor Area | Aggregate living area | Aggregate bedroom area | Storage | Private Amenity<br>Space |
| Target      | 1 Bed 2P Apart. | 45 m2            | <b>23</b> m2          | 11,4 m2                | 3 m2    | 5 m2                     |
| Proposed W2 | 1 Bed 2P Apart. | 53 m2            | 24.4 m2               | 12.3 m2                | 4.36 m2 | 11.71 m2                 |

van Dijk Architects

MILL HOUSE ,MILL STREET , DUNDALK, CO. LOUTH PH. 042-9354466 FAX. 042-9354460

INFO@VANDIJKARCHITECTS.COM

Part V - Block D - 2 Units - First Floor

| AS INDICATED |            | 1757-PA-057                 | Joe    | CLONMINCH TULLAMORE  |
|--------------|------------|-----------------------------|--------|----------------------|
| REVISION _   | SHEET SIZE | AD REFERENCE<br>1757-PA-BLD | CLIENT | STEINFORT INVESTMENT |
| REVISED BY   | -          | DRAWING BY                  | DATE   | luly 2021            |