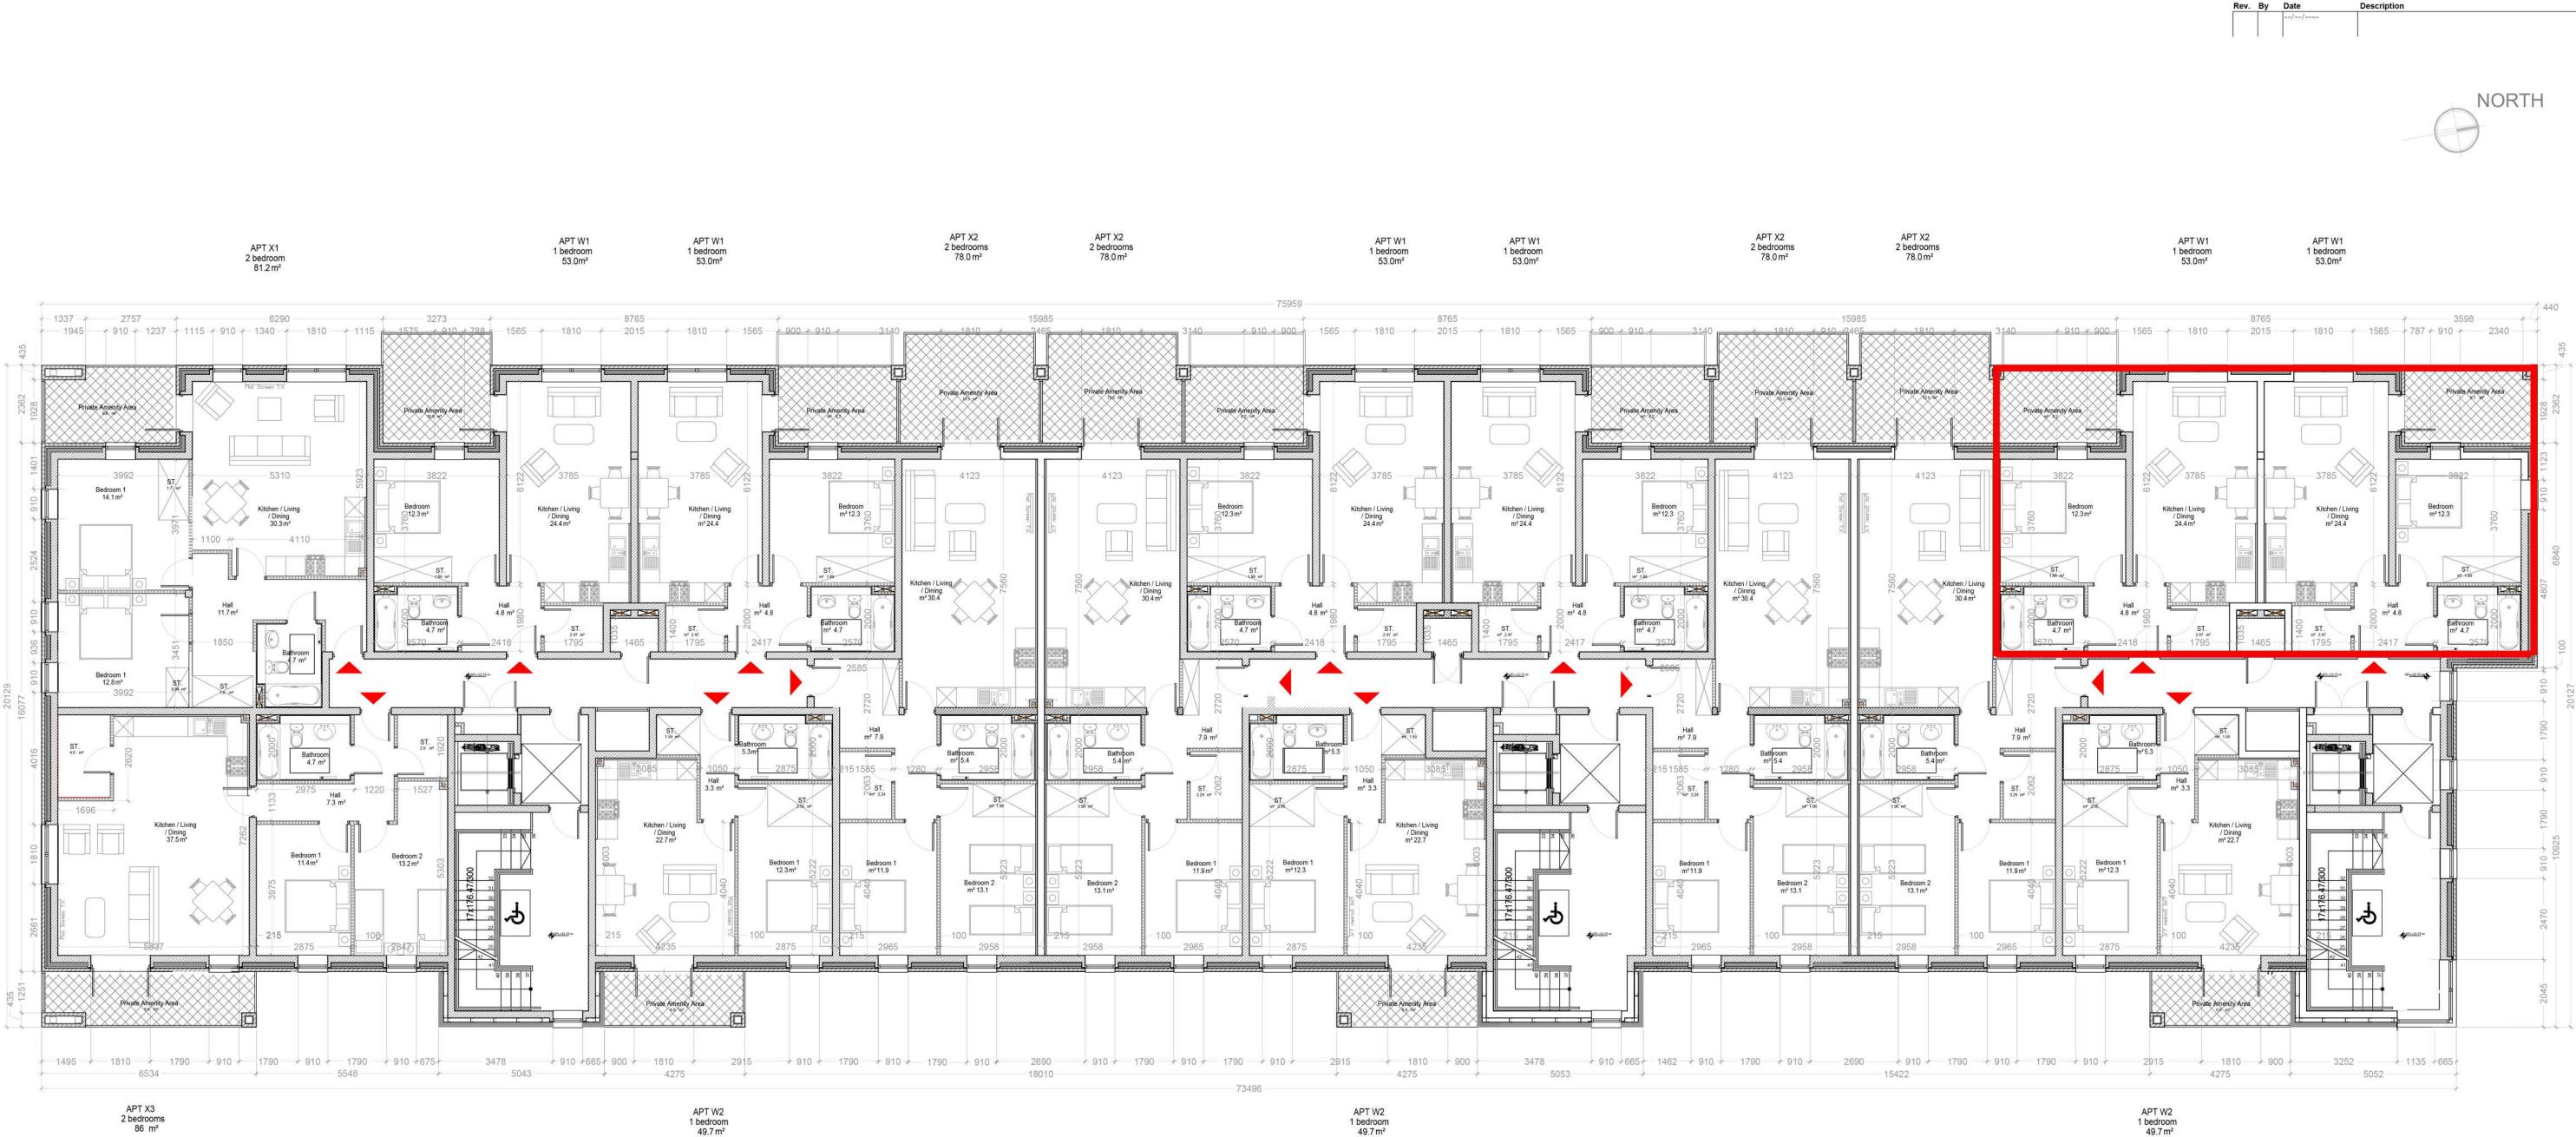

Block E -First Floor Plan

1:100

## Apart, W1 (18no.) 4 no. Part V units

|                | Quality         | Housing for Su   | stainable Comm        | unities space prov        | sion    |                          |
|----------------|-----------------|------------------|-----------------------|---------------------------|---------|--------------------------|
| Apartment      | Dwelling Type   | Gross Floor Area | Aggregate living area | Aggregate bedroom<br>area | Storage | Private Amenity<br>Space |
| Target         | 1 Bed 2P Apart. | 45 m2            | <b>23</b> m2          | 11,4 m2                   | 3 m2    | 5 m                      |
| Proposed W1    | 1 Bed 2P Apart. | 53 m2            | 24.4 m2               | 12.3 m2                   | 4.36 m2 | 11.71 m