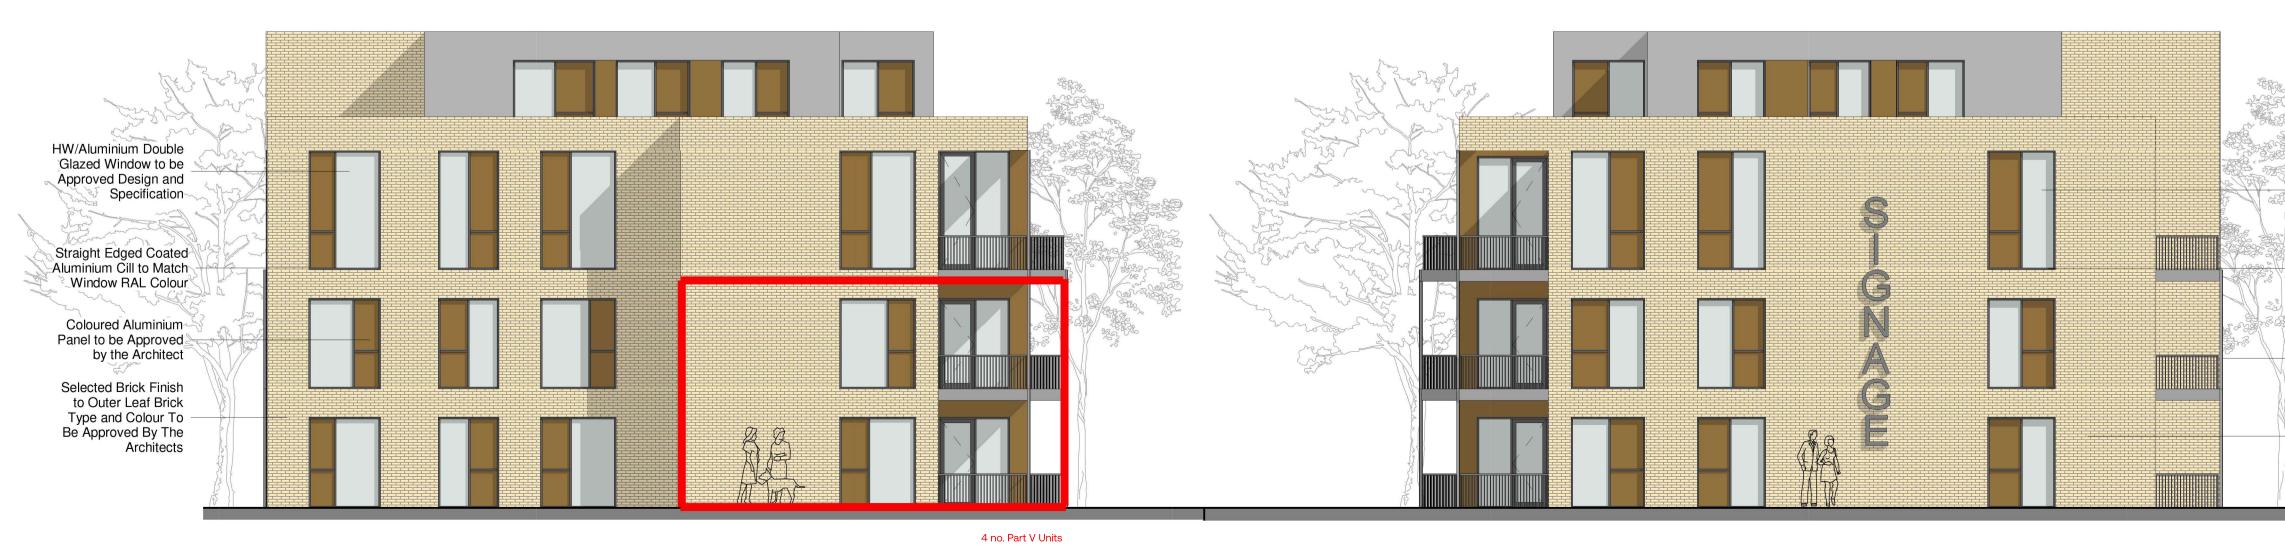

1 Building Elevation A

2 Building Elevation B

HW/Aluminium Double Glazed Window to be Approved Design and Specification

Straight Edged Coated
Aluminium Cill to Match
Window RAL Colour

Coloured Aluminium Panel to be Approved by the Architect

Selected Brick Finish to Outer Leaf Brick

Type and Colour To Be Approved By The Architects

| wan Dijk Architects  MILL HOUSE ,MILL STREET , DUNDALK, CO. LOUTH PH. 042-9354466 FAX. 042-9354460 INFO@VANDIJKARCHITECTS.COM                                                                                                                                                                                                                                                                                                                                                                                                                                                                                                                                                                                                                                                                                                                                                                                                                                                |                               |        |                       |
|------------------------------------------------------------------------------------------------------------------------------------------------------------------------------------------------------------------------------------------------------------------------------------------------------------------------------------------------------------------------------------------------------------------------------------------------------------------------------------------------------------------------------------------------------------------------------------------------------------------------------------------------------------------------------------------------------------------------------------------------------------------------------------------------------------------------------------------------------------------------------------------------------------------------------------------------------------------------------|-------------------------------|--------|-----------------------|
| Part V - Block E - 4 Units - Elevations & Sections                                                                                                                                                                                                                                                                                                                                                                                                                                                                                                                                                                                                                                                                                                                                                                                                                                                                                                                           |                               |        |                       |
| SCALE   : 100                                                                                                                                                                                                                                                                                                                                                                                                                                                                                                                                                                                                                                                                                                                                                                                                                                                                                                                                                                | DRAWING NUMBER<br>1757-PA-062 | JOB    | CLONMINCH, TULLAMORE  |
| REVISION SIZE                                                                                                                                                                                                                                                                                                                                                                                                                                                                                                                                                                                                                                                                                                                                                                                                                                                                                                                                                                | MODEL STATUS                  | CLIENT | STEINFORT INVESTMENTS |
| REVISED BY                                                                                                                                                                                                                                                                                                                                                                                                                                                                                                                                                                                                                                                                                                                                                                                                                                                                                                                                                                   | DRAWING BY<br>PD              | DATE   | July 2021             |
| NOTE  FIGURED DIMENSIONS MUST BE USED IN PREFERENCE TO SCALED DIMENSIONS, ANY DIMENSIONAL DISCREPANCIES MUST BE REPORTED TO THE ARCHITECT IMMEDIATELY. THIS DRAWING REMAINS THE COPYRIGHT OF VAN DLUK ARCHITECTS. IT MUST NOT BE USED FOR ANY PURPOSE BUILDING OR OTHERWISE WITHOUT THE EXPRESS PERMISSION OF THIS PRACTICE. DO NOT COPY OR REDISTRIBUTE THESE DRAWINGS OR ANY ADDITIONAL INFORMATION WITHOUT THE EXPRESSED PROVAL OF VARDIBLE ANY ADDITIONAL INFORMATION WITHOUT THE EXPRESSED ROVAL OF VARDIBLE AND ANY ADDITIONAL INFORMATION WITHOUT THE EXPRESSED ROVAL OF VARDIBLE AND ANY ADDITIONAL INFORMATION WITHOUT THE EXPRESSED ROVAL OF VARDIBLE AND ANY ADDITIONAL INFORMATION WITHOUT THE EXPRESSED ROVAL OF VARDIBLE AND ANY ADDITIONAL INFORMATION WITHOUT THE EXPRESSED ROVAL OF VARDIBLE AND ADDITIONAL INFORMATION WITHOUT THE EXPRESSED ROVAL OF VARDIBLE AND ADDITIONAL INFORMATION WITHOUT THE EXPRESSED ROVAL OF VARDIBLE AND ADDITIONAL PROPERTY. |                               |        |                       |

Rev. Description

REV. DATE

3 Building Elevation C

Building Elevation D