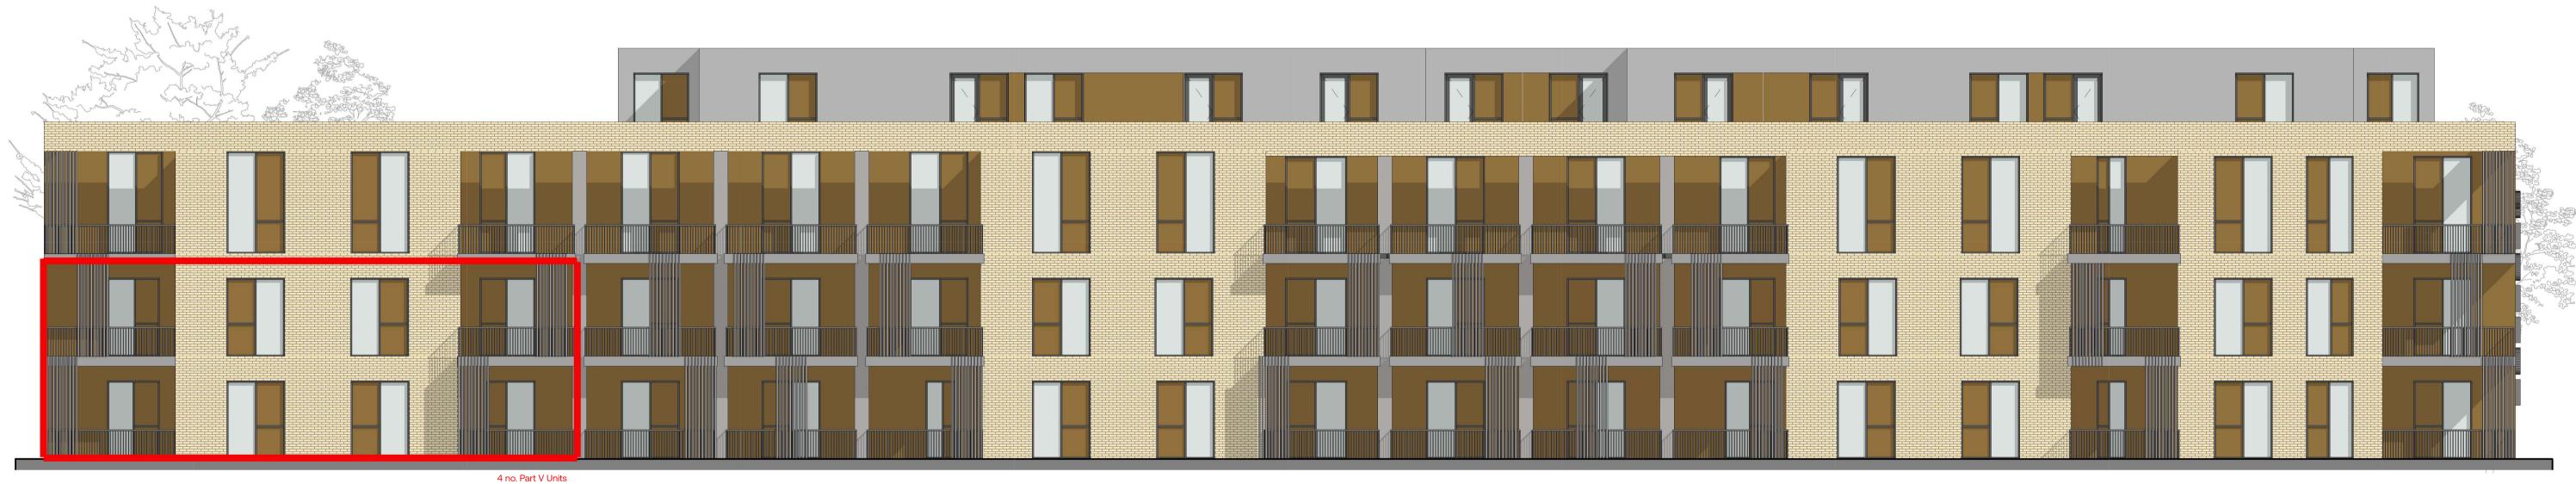

1 Building Elevation A

2 Building Elevation B

HW/Aluminium Double Glazed Window to be Approved Design and Specification

Straight Edged Coated
Aluminium Cill to Match
Window RAL Colour

Coloured Aluminium Panel to be Approved by the Architect

Rev. Description

REV. DATE

3 Building Elevation C

Building Elevation D