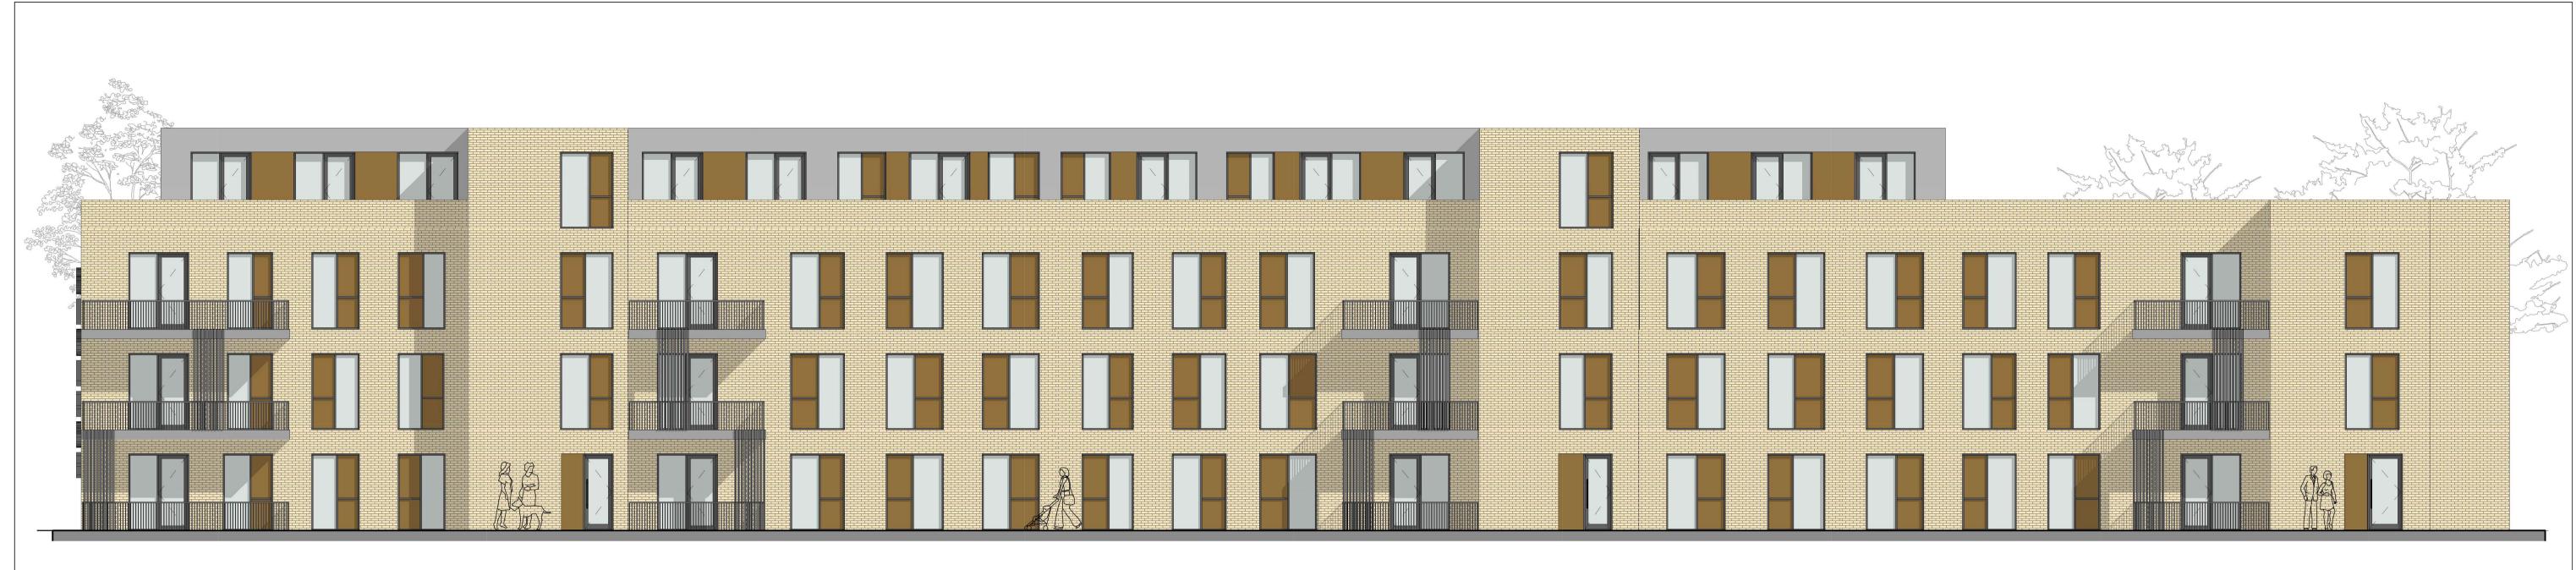

1 Building Elevation A

2 Building Elevation B

HW/Aluminium Double Glazed Window to be Approved Design and Specification

Straight Edged Coated
Aluminium Cill to Match
Window RAL Colour

Coloured Aluminium Panel to be Approved by the Architect

Rev. Description

REV. DATE

3 Building Elevation C

Building Elevation D