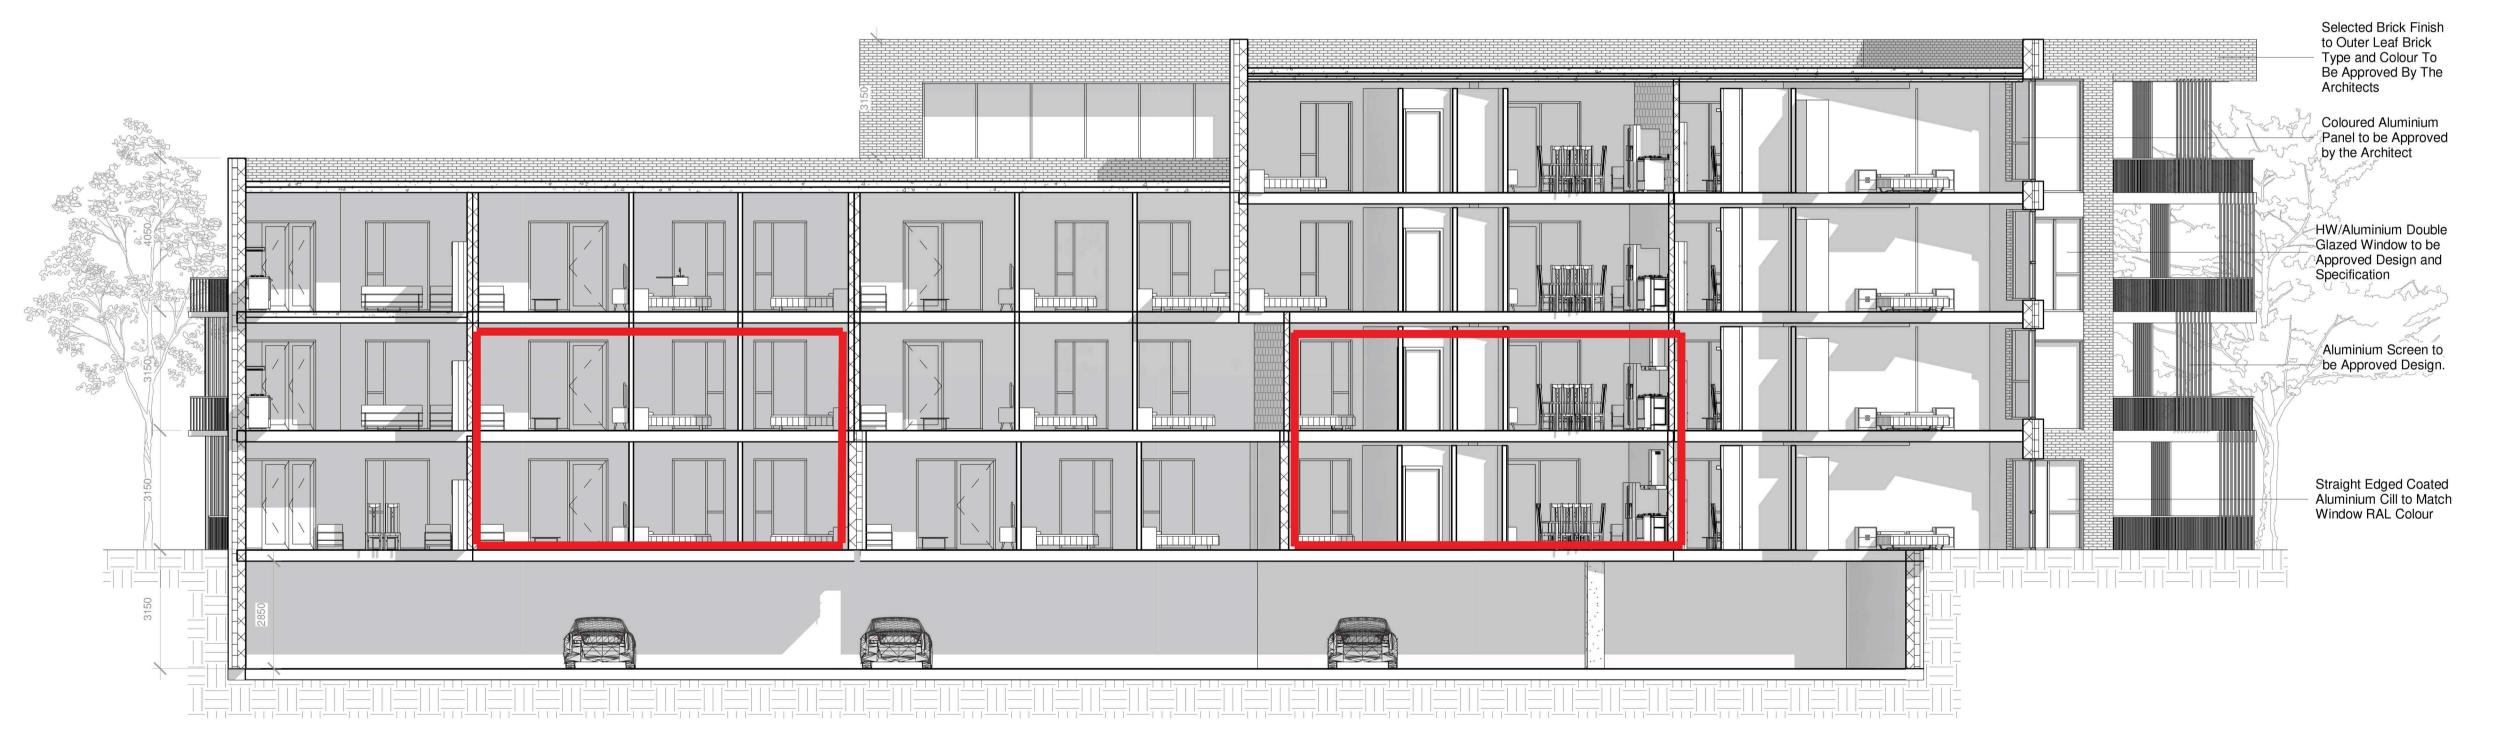

4 BLOCK B - Building Section

Part V-Block B-4 Units-Elevations & Sections

ILE I : 100 DRAWING NUMBER 1757-PA-073 JOB CLONMINCH, TULLAMORE

ISION SIZE MODEL STATUS CLIENT STEINFORT INVESTMENTS

ISED BY DRAWING BY PD DATE JULY 2021

FIGURED DIMENSIONS MUST BE USED IN PREFERENCE TO SCALED DIMENSIONS. ANY DIMENSIONAL DISCREPANCIES MUST BE REPORTED TO THE ARCHITECT IMMEDIATELY. THIS DRAWING REMAINS THE COPYRIGHT OF VAN DIJK ARCHITECTS. IT MUST NOT BE USED FOR ANY PURPOSE BUILDING OR OTHERWISE WITHOUT THE EXPRESS PERMISSION OF THIS ACTICE. DO NOT COPY OR REDISTRIBUTE THESE DRAWINGS OR ANY ADDITIONAL INFORMATION WITHOUT THE EXPRESSED APPROVAL OF VANDIJK Architects.