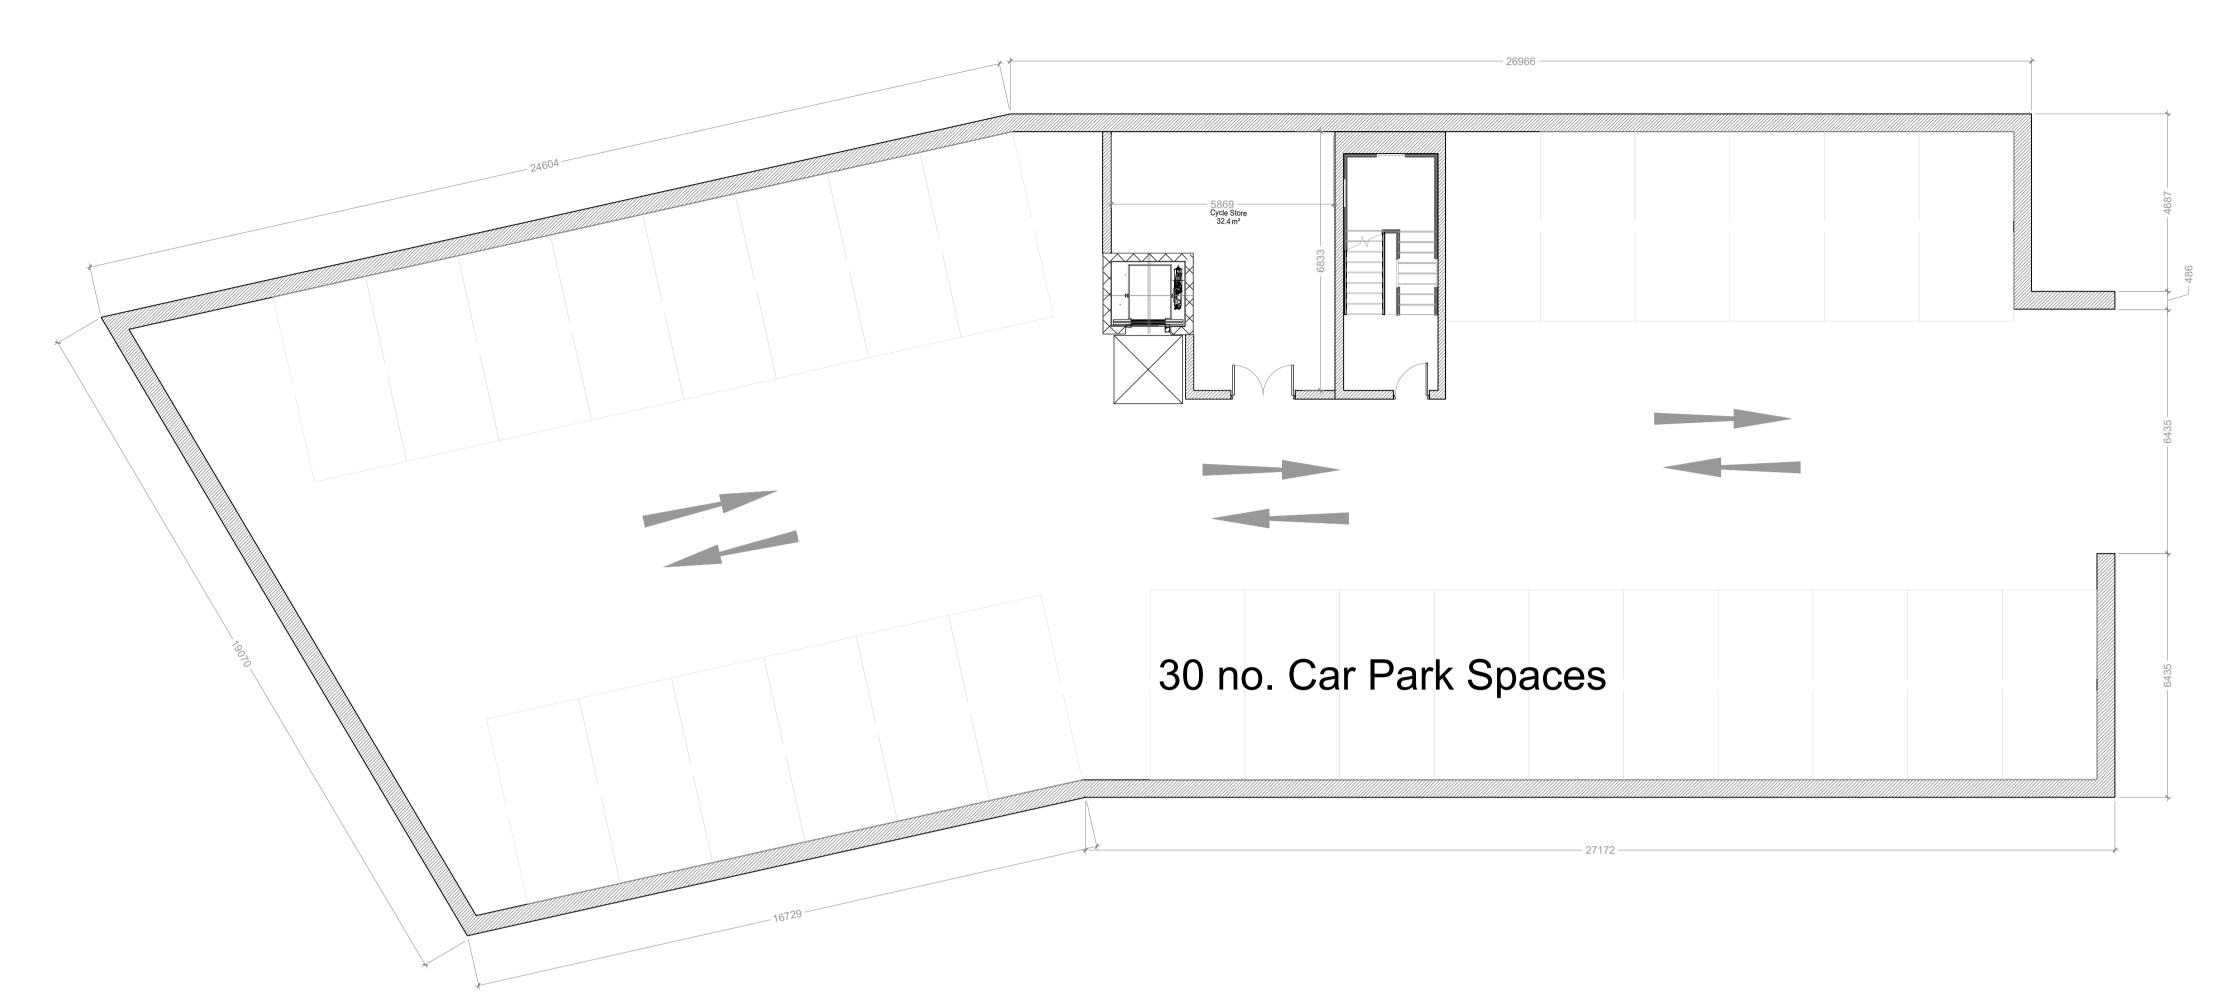

Block B -Basement Floor Plan

CPR Note:
All works to be carried out using proper materials which are fit for the use they are intended and for the condition in which they are to be used.

All materials used in connection with the works to comply with the Construction Products Regulation (EU)
No. 305/2011 and the harmonised technical specification/standards that fall within the remit of the CPR
No. 305/2011

I757-PA-BLB CLIENT STEINFORT INVESTMENT

APARTMENT BLOCK B BASEMENT PLAN I757-PA-100-BLB JOB | CLONMINCH TULLAMORE

Figured dimensions must be used in preference to scaled dimensions. Any dimensional discrepancies must be Reported to the Architect immediately. This drawing remains the copyright of van Dijk Architects. It must not be used for any purpose building or otherwise without the express permission of the actice. Do not copy or Redistribute these drawings or any additional information without the expressed approval of vanDijk Architects