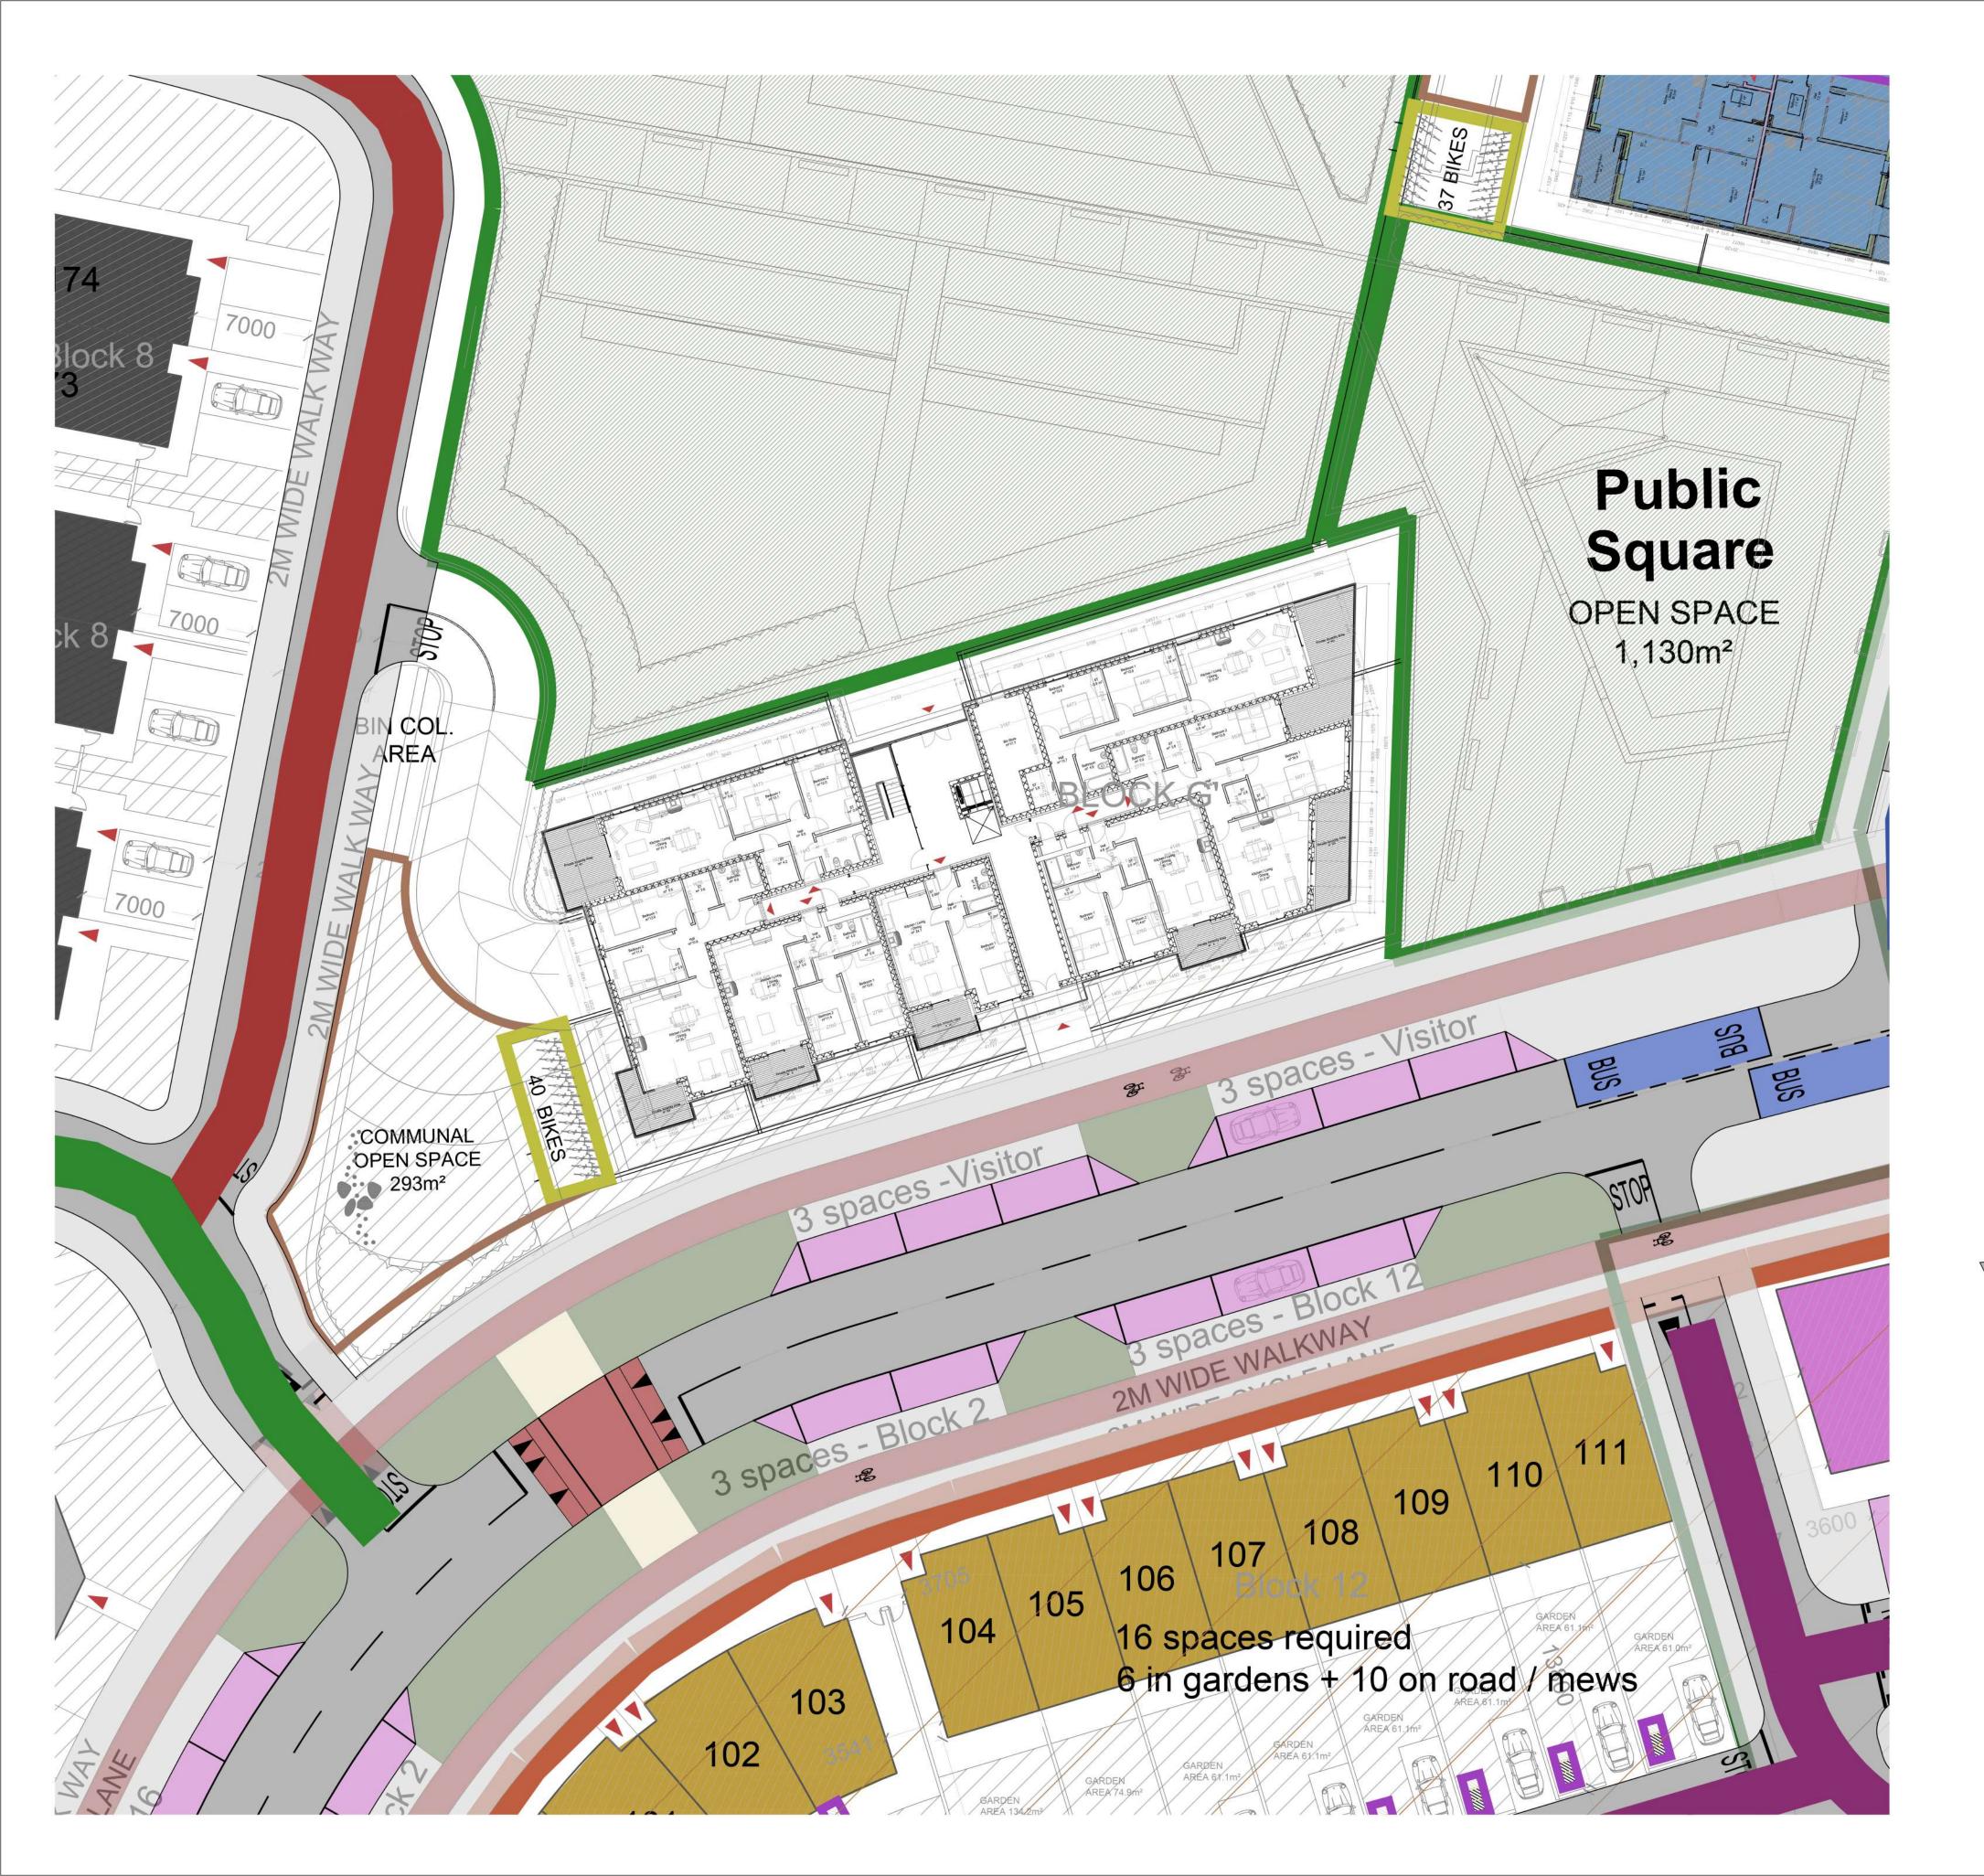

|               |            | MILL HOUSE ,M                    | ILL STREE | Architects<br>T, DUNDALK, CO. LOUTH<br>X. 042-9354460<br>IS.COM |
|---------------|------------|----------------------------------|-----------|-----------------------------------------------------------------|
| DRAWING T     |            | BLOCK G - GROUN                  | ND FLO    | OR PLAN IN CONTEXT                                              |
| ALE<br>AS INI | DICATED    | DRAWHG NUMBER<br>1757–PA–106–BLG | JOB       | CLONMINCH TULLAMORE                                             |
| VISION<br>-   | SHEET SIZE | CAD REFERENCE<br>1757-PA-BLG     | CLIENT    | STEINFORT INVESTMENT                                            |
| WSED BY       | 5          | DRAWING BY                       | DATE      | JUNE 2021                                                       |
|               |            |                                  | Note      |                                                                 |