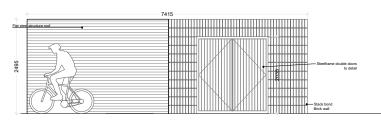

## Front elevation Type B Scale 1: 100

**fl**at roof structure Two Tier Bike Racks bedding as per Engineer's Spec. concrete floor with slope to allow Bike shelter -section I-I Scale 1: 100