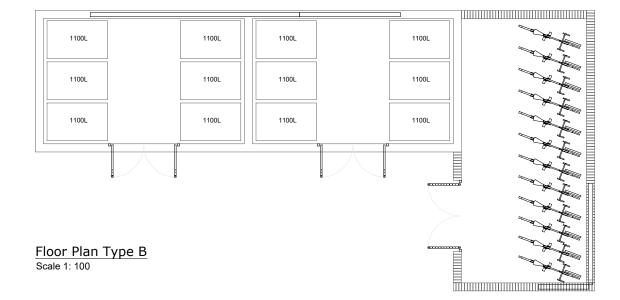

## Front elevation Type B Scale 1: 100

**fl**at roof structure Two Tier Bike Racks bedding as per Engineer's Spec. concrete floor with slope to allow Bike shelter -section I-I Scale 1: 100



## Rear elevation Type B Scale 1: 100





Side elevation Type B Scale 1: 100

Side elevation Type B Scale 1: 100



| Α                                                                                                              |    | CLIST EINFORT | INVESTMENTS FUND |
|----------------------------------------------------------------------------------------------------------------|----|---------------|------------------|
| SG                                                                                                             | AH | DATE          | 31/10/2019       |
|