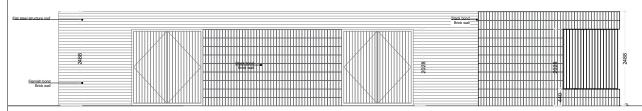

## Front elevation Type B Scale 1: 100

**fl**at roof structure Two Tier Bike Racks bedding as per Engineer's Spec. concrete floor with slope to allow Bike shelter -section I-I Scale 1: 100