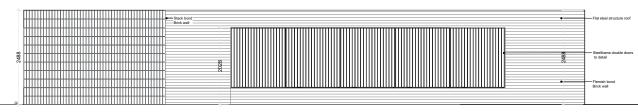

## Rear elevation Type B Scale 1: 100

Side elevation Type B Scale 1: 100

Side elevation Type B Scale 1: 100

| Α                                                                                                              |    | CLIST EINFORT | INVESTMENTS FUND |
|----------------------------------------------------------------------------------------------------------------|----|---------------|------------------|
| SG                                                                                                             | AH | DATE          | 31/10/2019       |
|                                                                                                                |    |               |                  |
| NOTE FIGURED DIMENSIONS MUST BE USED IN PREFERENCE TO SCALED DIMENSIONS. ANY DIMENSIONAL DISCREPANCIES MUST BE |    |               |                  |