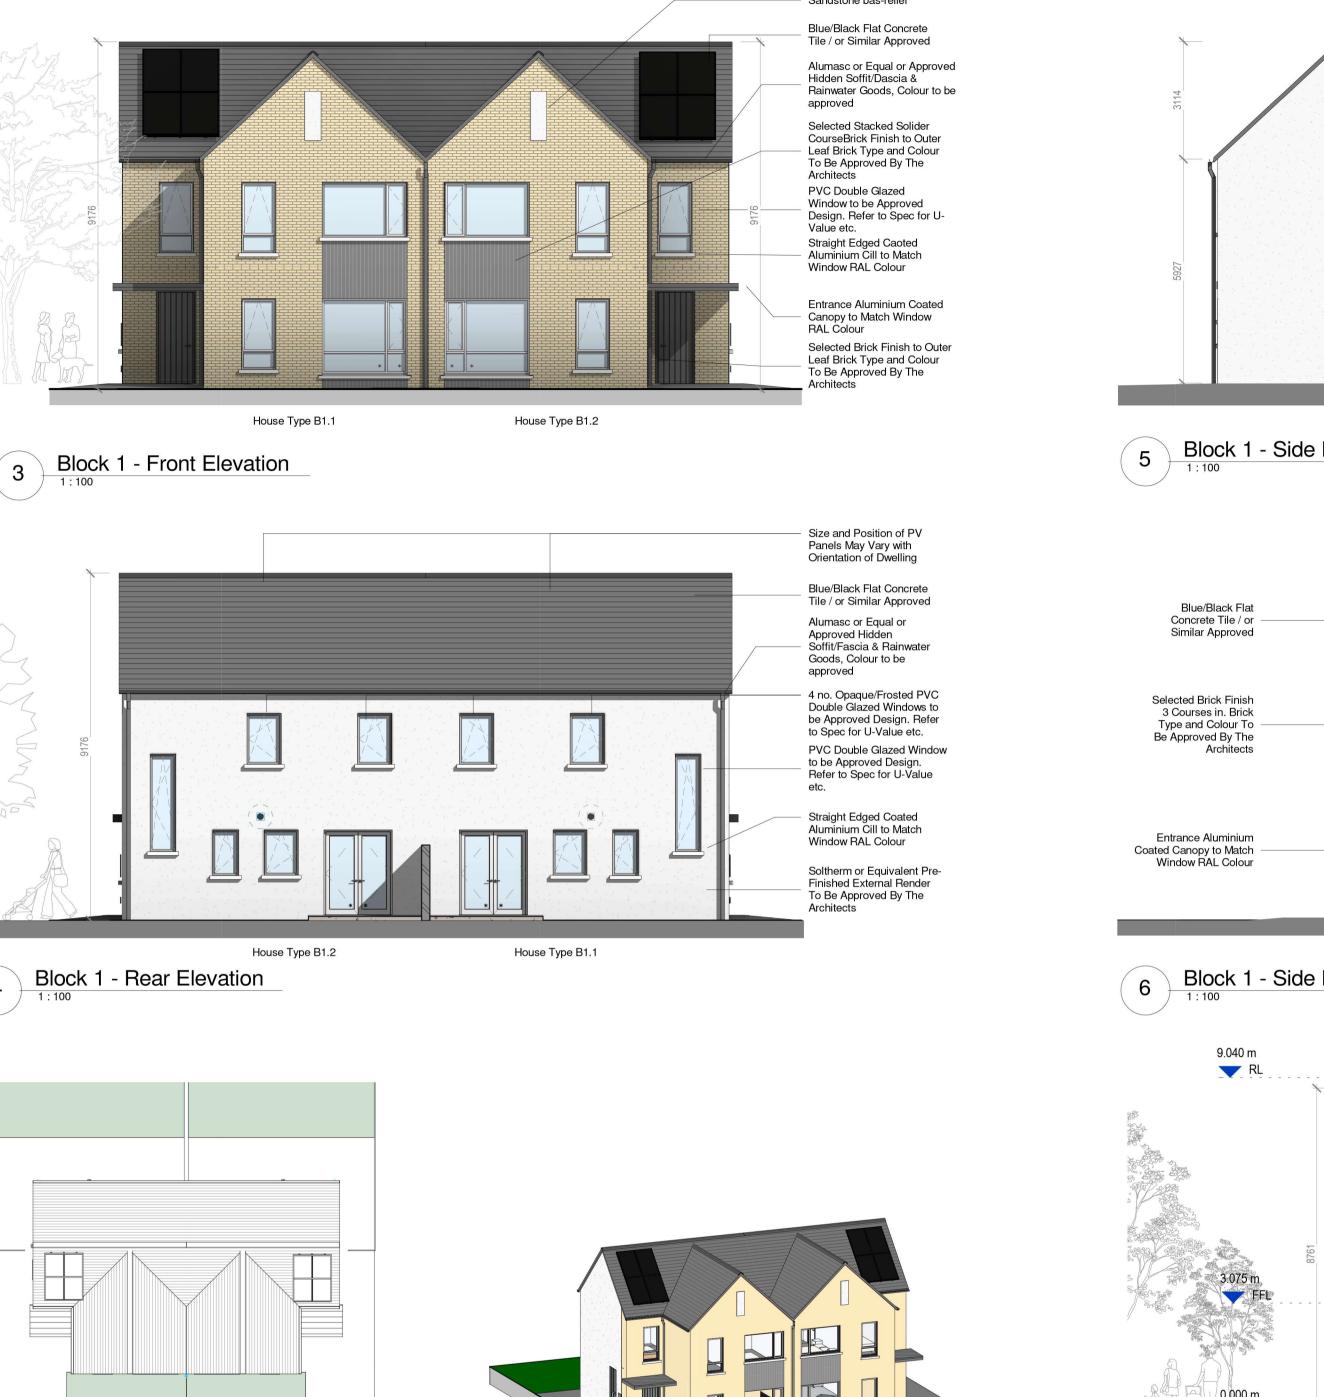

HOUSE TYPE B1.1 & B1.2 SEMI DETACHED HOUSE 3 BEDROOM / 5 PERSON FLOOR AREA 120.6 M2

|          | Dwelling Type  | Gross Floor Area | Minimum Main<br>Living room | Aggregate living area | Aggregate<br>bedroom area of | Storage |
|----------|----------------|------------------|-----------------------------|-----------------------|------------------------------|---------|
| Target   | 3 Bed 5P house | 92               | 13                          | 35.9                  | 32                           | 5       |
| Proposed | 3 Bed 5P house | 120.6            | 18.6                        | 43.8                  | 33.2                         | 5.5     |
|          |                |                  |                             |                       |                              |         |

PLEASE NOTE: Minimium unobstructed living room width 3.8m.

Main bedroom area 13m2, Double room 11.4m2 (2.8m minimum width), Single 7.1m2 (2.1m minimum width)

NOTE: Ordnance Datum.