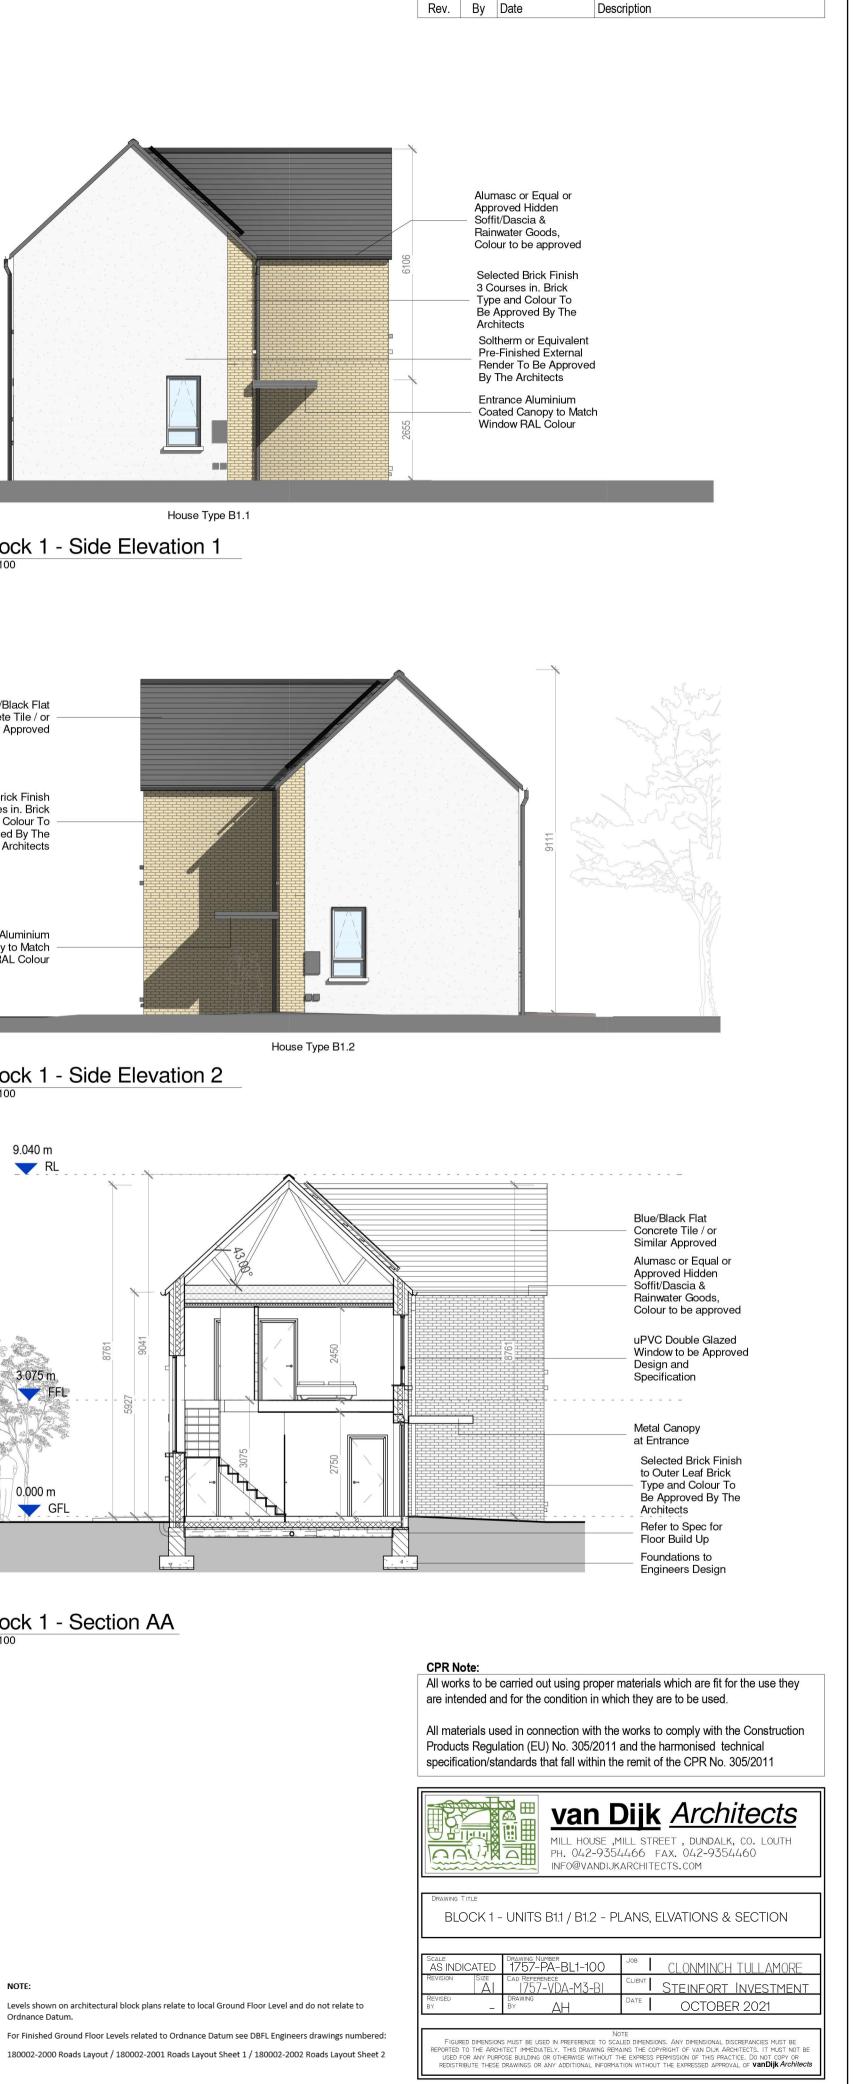

HOUSE TYPE B1.1 & B1.2 SEMI DETACHED HOUSE 3 BEDROOM / 5 PERSON FLOOR AREA 120.6 M2

|          | Dwelling Type  | Gross Floor Area | Minimum Main<br>Living room | Aggregate living area | Aggregate<br>bedroom area of | Storage |
|----------|----------------|------------------|-----------------------------|-----------------------|------------------------------|---------|
| Target   | 3 Bed 5P house | 92               | 13                          | 35.9                  | 32                           | 5       |
| Proposed | 3 Bed 5P house | 120.6            | 18.6                        | 43.8                  | 33.2                         | 5.5     |
|          |                |                  |                             |                       |                              |         |

PLEASE NOTE: Minimium unobstructed living room width 3.8m.

Main bedroom area 13m2, Double room 11.4m2 (2.8m minimum width), Single 7.1m2 (2.1m minimum width)

NOTE: Ordnance Datum.