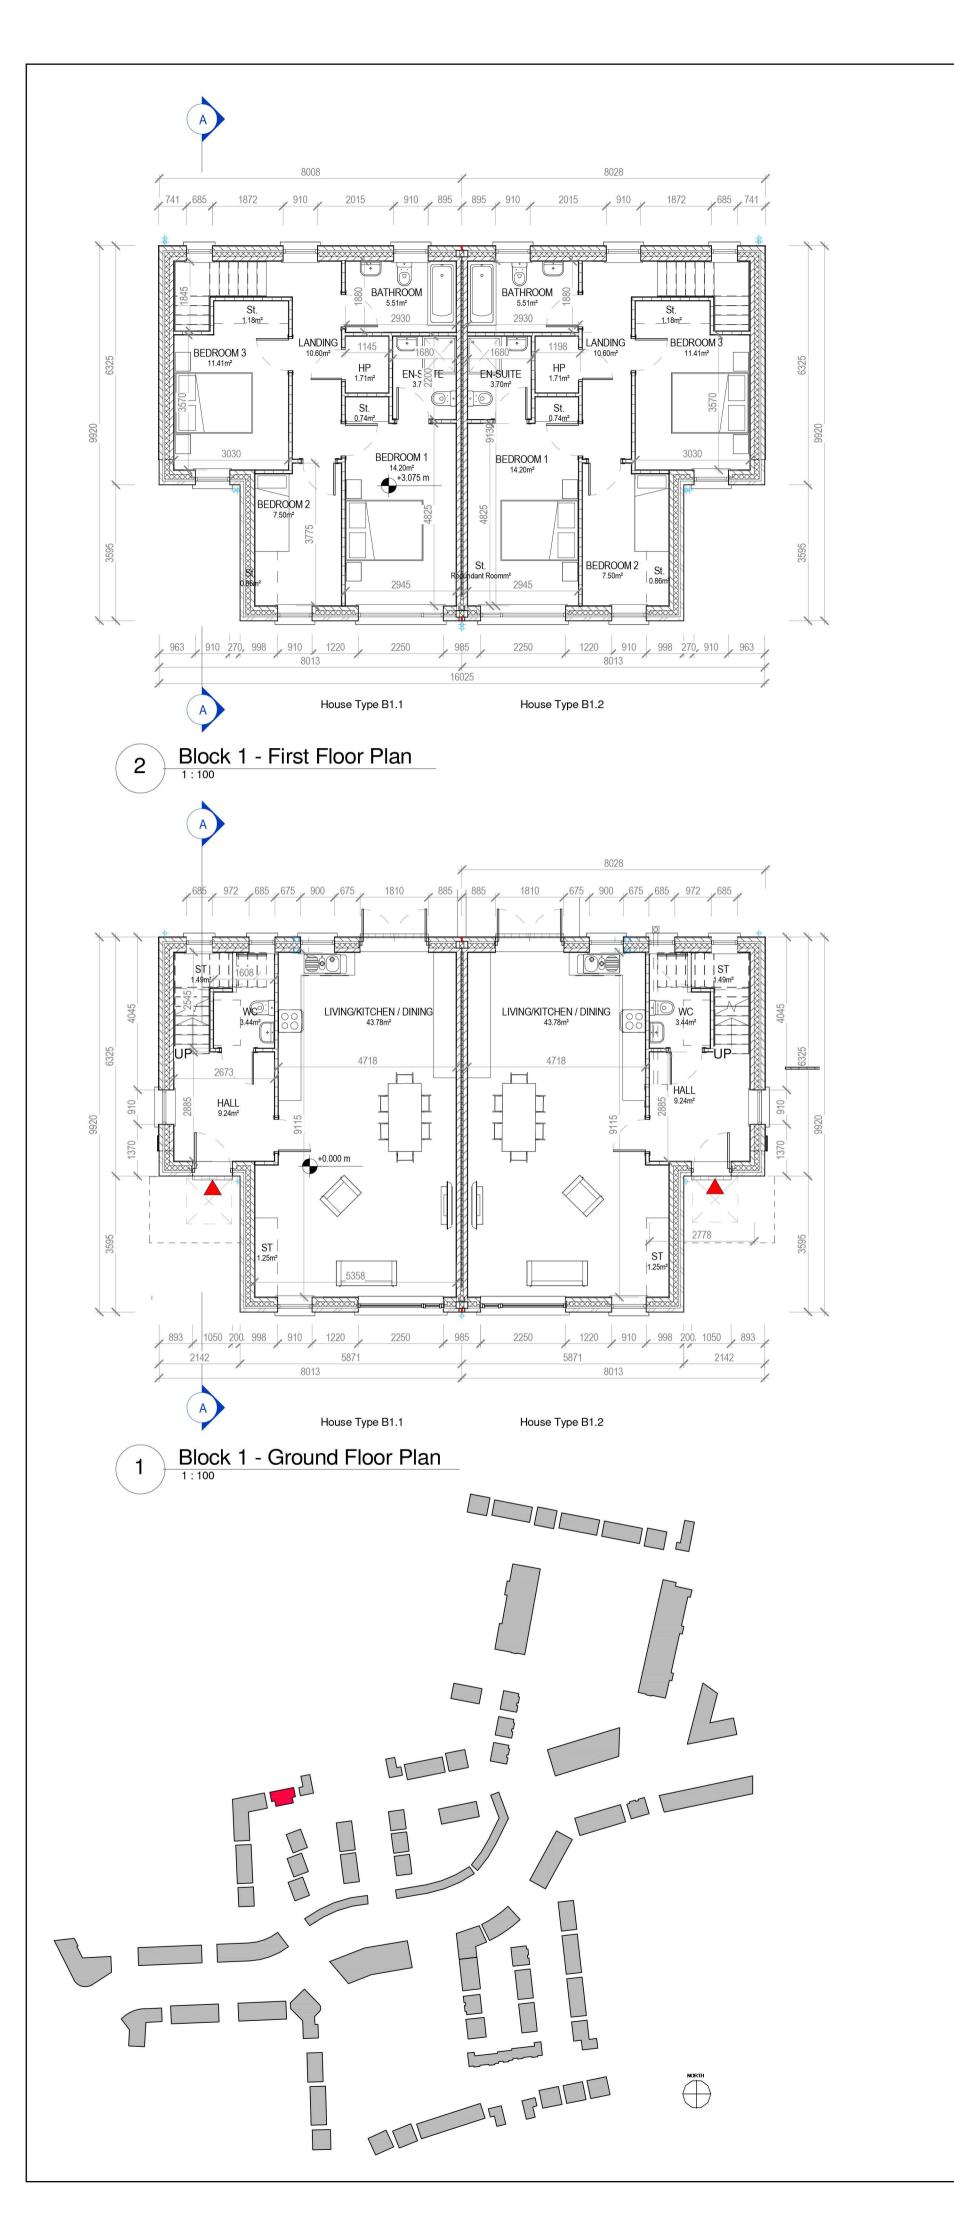

HOUSE TYPE B1.1 & B1.2 SEMI DETACHED HOUSE 3 BEDROOM / 5 PERSON FLOOR AREA 120.6 M2

|          | Dwelling Type  | Gross Floor Area | Minimum Main<br>Living room | Aggregate living area | Aggregate<br>bedroom area of | Storage |
|----------|----------------|------------------|-----------------------------|-----------------------|------------------------------|---------|
| Target   | 3 Bed 5P house | 92               | 13                          | 35.9                  | 32                           | 5       |
| Proposed | 3 Bed 5P house | 120.6            | 18.6                        | 43.8                  | 33.2                         | 5.5     |
|          |                |                  |                             |                       |                              |         |

PLEASE NOTE: Minimium unobstructed living room width 3.8m.

Main bedroom area 13m2, Double room 11.4m2 (2.8m minimum width), Single 7.1m2 (2.1m minimum width)

NOTE: Ordnance Datum.