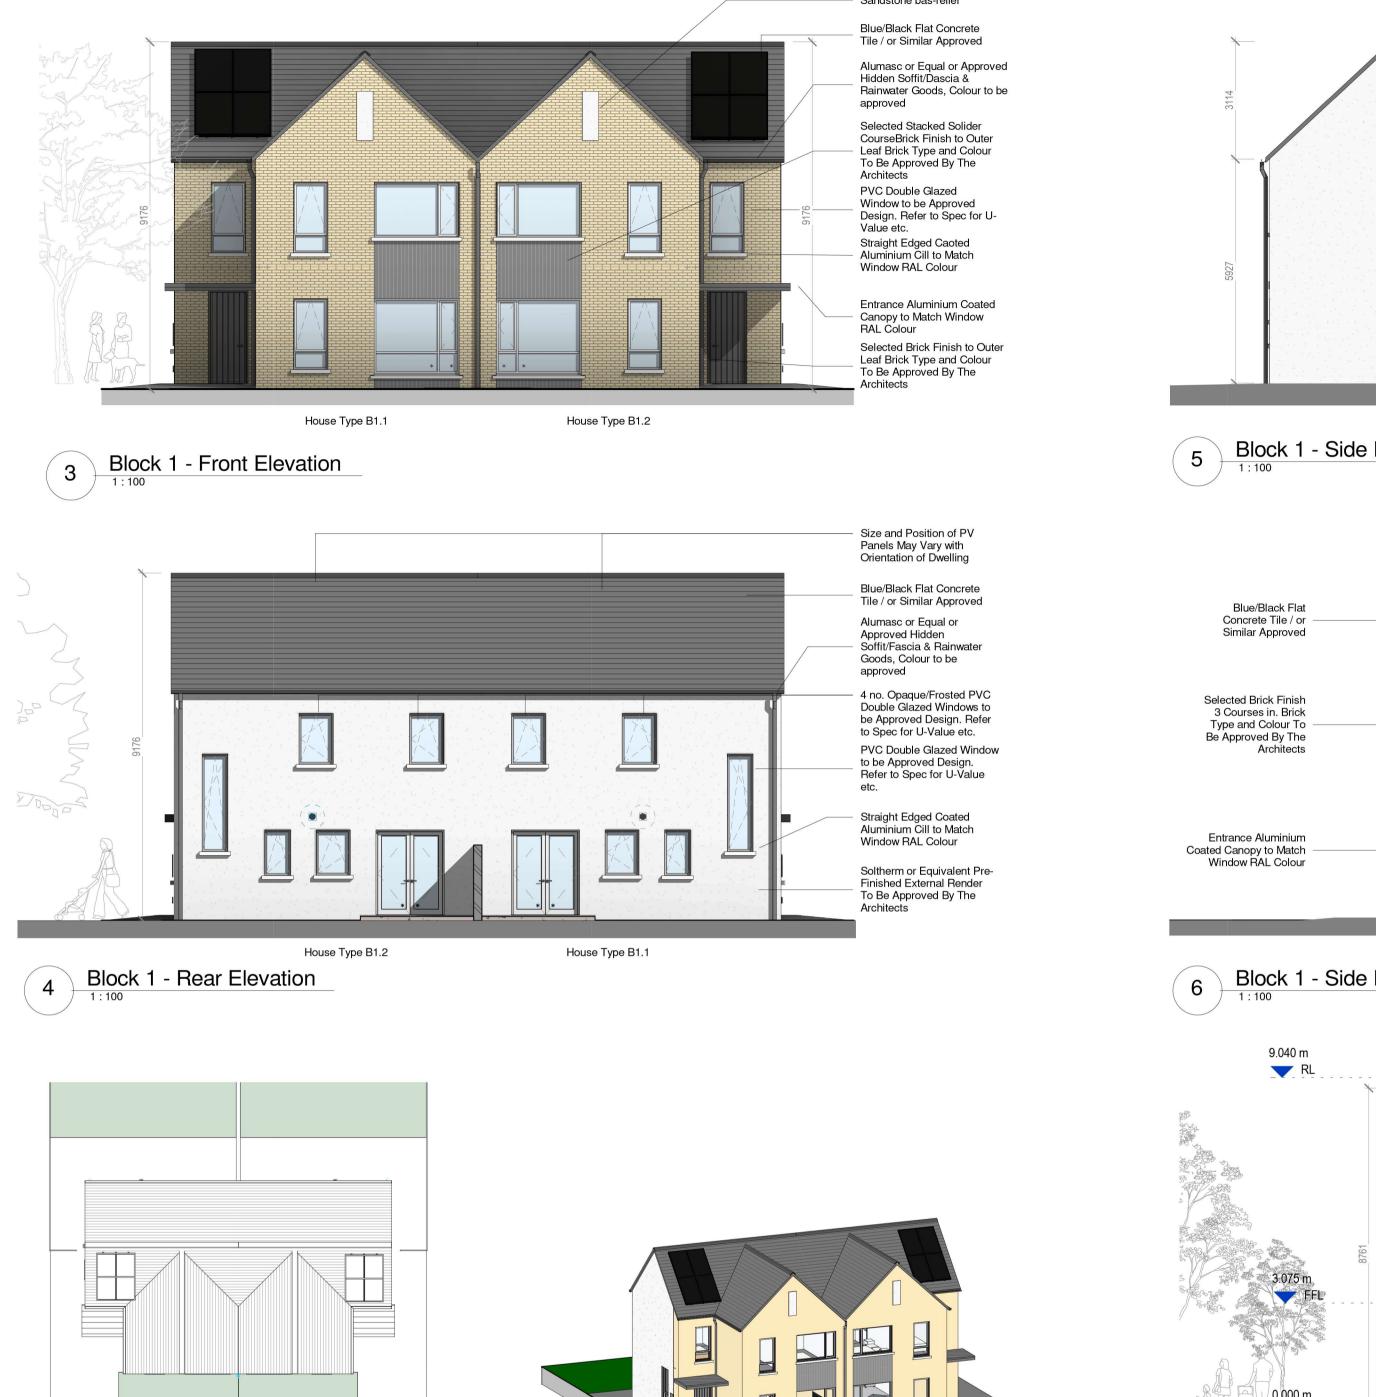

HOUSE TYPE B1.1 & B1.2 SEMI DETACHED HOUSE 3 BEDROOM / 5 PERSON FLOOR AREA 120.6 M2

|          | Dwelling Type  | Gross Floor Area | Minimum Main<br>Living room | Aggregate living area | Aggregate<br>bedroom area of | Storage |
|----------|----------------|------------------|-----------------------------|-----------------------|------------------------------|---------|
| Target   | 3 Bed 5P house | 92               | 13                          | 35.9                  | 32                           | 5       |
| Proposed | 3 Bed 5P house | 120.6            | 18.6                        | 43.8                  | 33.2                         | 5.5     |
|          |                |                  |                             |                       |                              |         |

PLEASE NOTE: Minimium unobstructed living room width 3.8m.

Main bedroom area 13m2, Double room 11.4m2 (2.8m minimum width), Single 7.1m2 (2.1m minimum width)

NOTE: Ordnance Datum.