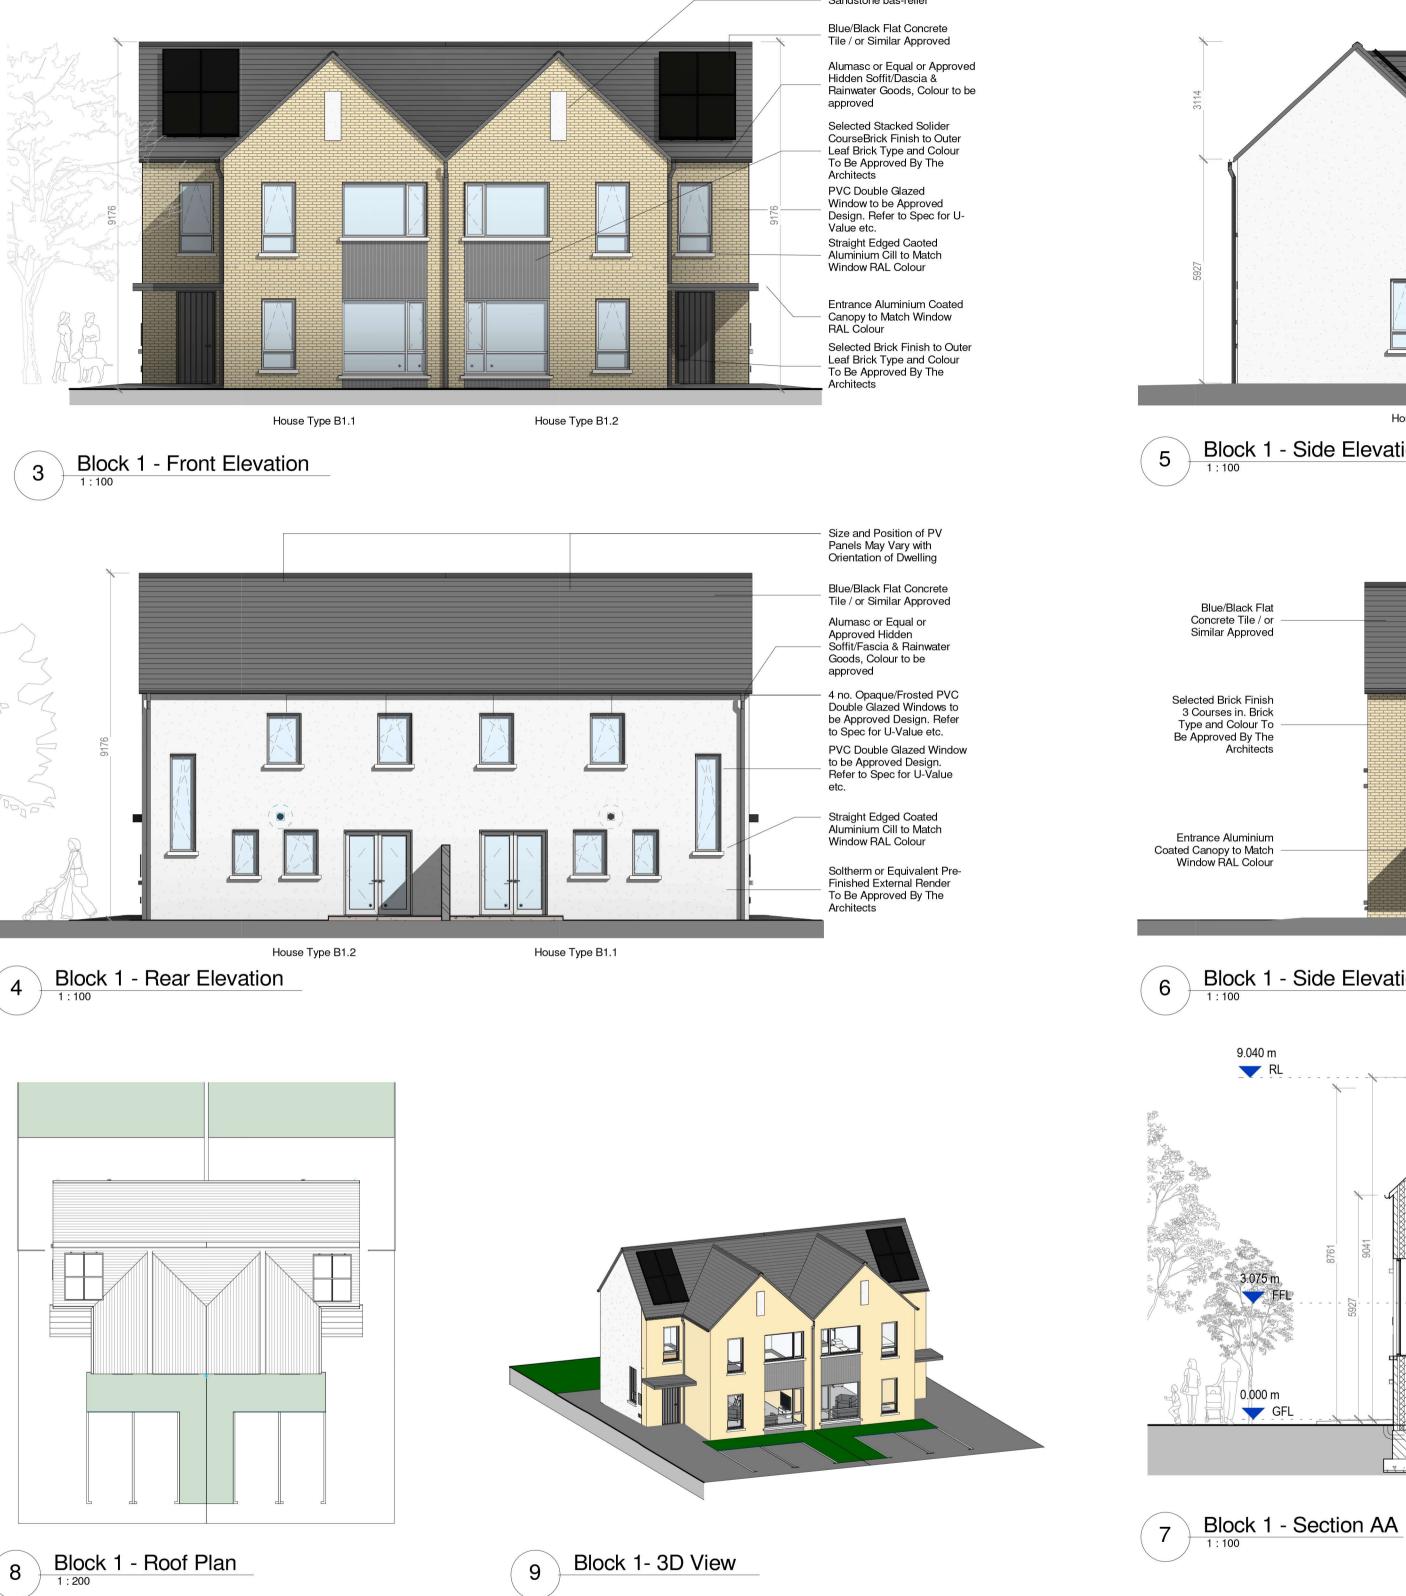

HOUSE TYPE B1.1 & B1.2 SEMI DETACHED HOUSE 3 BEDROOM / 5 PERSON FLOOR AREA 120.6 M2

|          | Dwelling Type  | Gross Floor Area | Minimum Main<br>Living room | Aggregate living area | Aggregate<br>bedroom area of | Storage |
|----------|----------------|------------------|-----------------------------|-----------------------|------------------------------|---------|
| Target   | 3 Bed 5P house | 92               | 13                          | 35.9                  | 32                           | 5       |
| Proposed | 3 Bed 5P house | 120.6            | 18.6                        | 43.8                  | 33.2                         | 5.5     |
|          |                |                  |                             |                       |                              |         |

PLEASE NOTE: Minimium unobstructed living room width 3.8m.

Main bedroom area 13m2, Double room 11.4m2 (2.8m minimum width), Single 7.1m2 (2.1m minimum width)

NOTE: Ordnance Datum.