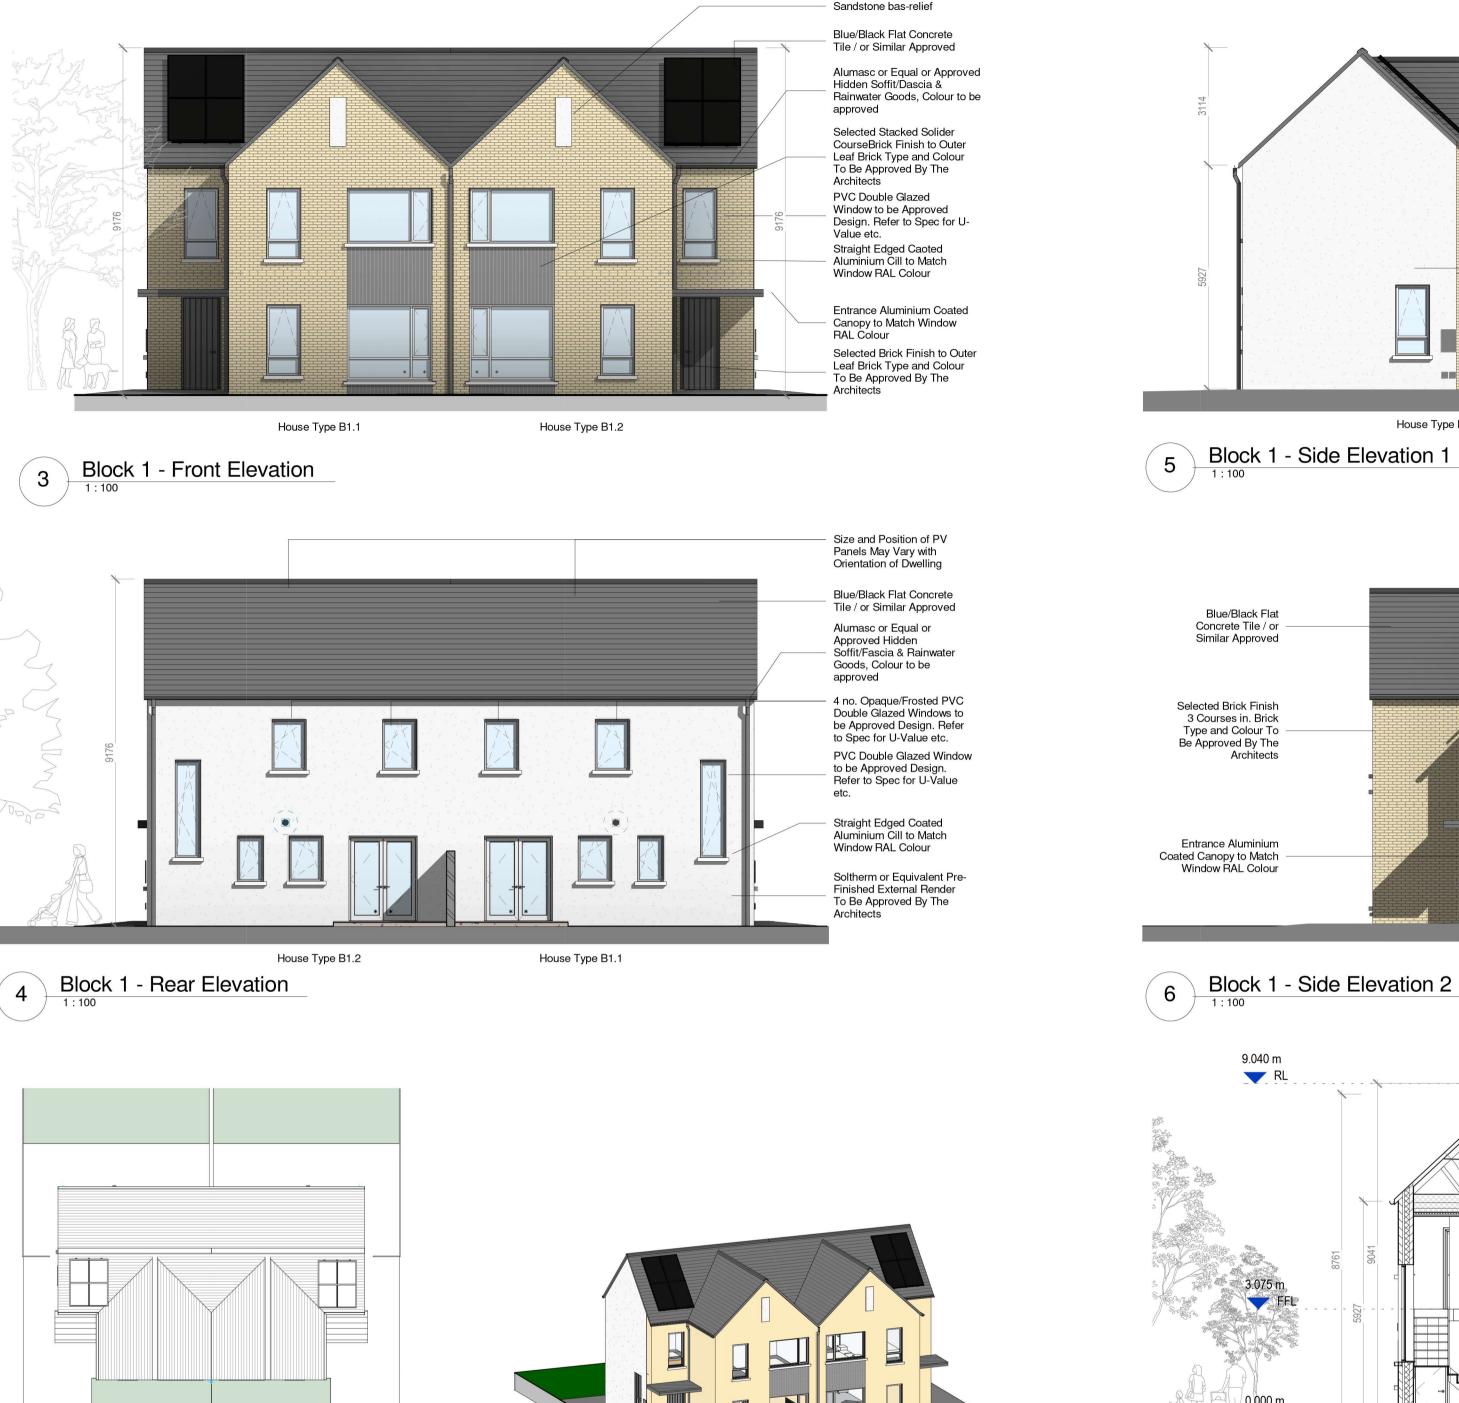

HOUSE TYPE B1.1 & B1.2 SEMI DETACHED HOUSE 3 BEDROOM / 5 PERSON FLOOR AREA 120.6 M2

|          | Dwelling Type  | Gross Floor Area | Minimum Main<br>Living room | Aggregate living area | Aggregate<br>bedroom area of | Storage |
|----------|----------------|------------------|-----------------------------|-----------------------|------------------------------|---------|
| Target   | 3 Bed 5P house | 92               | 13                          | 35.9                  | 32                           | 5       |
| Proposed | 3 Bed 5P house | 120.6            | 18.6                        | 43.8                  | 33.2                         | 5.5     |
|          |                |                  |                             |                       |                              |         |

PLEASE NOTE: Minimium unobstructed living room width 3.8m.

Main bedroom area 13m2, Double room 11.4m2 (2.8m minimum width), Single 7.1m2 (2.1m minimum width)

NOTE: Ordnance Datum.