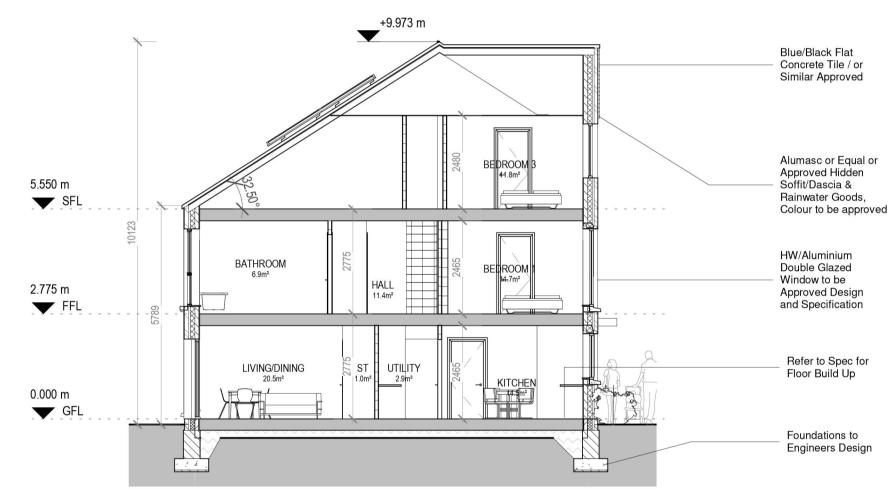

van Dijk Architects MILL HOUSE ,MILL STREET , DUNDALK, CO. LOUTH PH. 042-9354466 FAX. 042-9354460 INFO@VANDIJKARCHITECTS.COM BLOCK 13 - UNITS - B4.1 / B4.2 / B4.4 / B4.5 ELEVATIONS & SECTIONS SINDICATED TO THE STATE OF THE STEINFORT INVESTMENT OCTOBER 2021 FIGURED DIMENSIONS MUST BE USED IN PREFERENCE TO SCALED DIMENSIONS. ANY DIMENSIONAL DISCREPANCIES MUST BE REPORTED TO THE ARCHITECT IMMEDIATELY. THIS DRAWING REMAINS THE COPYRIGHT OF VAN DIJK ARCHITECTS. IT MUST NOT BE USED FOR ANY PURPOSE BUILDING OR OTHERWISE WITHOUT THE EXPRESS PERMISSION OF THIS PRACTICE. DO NOT COPY OR REDISTRIBUTE THESE DRAWINGS OR ANY ADDITIONAL INFORMATION WITHOUT THE EXPRESSED APPROVAL OF VANDIJK Architects

REV. DESCRIPTION

REV. DATE

Block 13 - Front Elevation

Section A-A