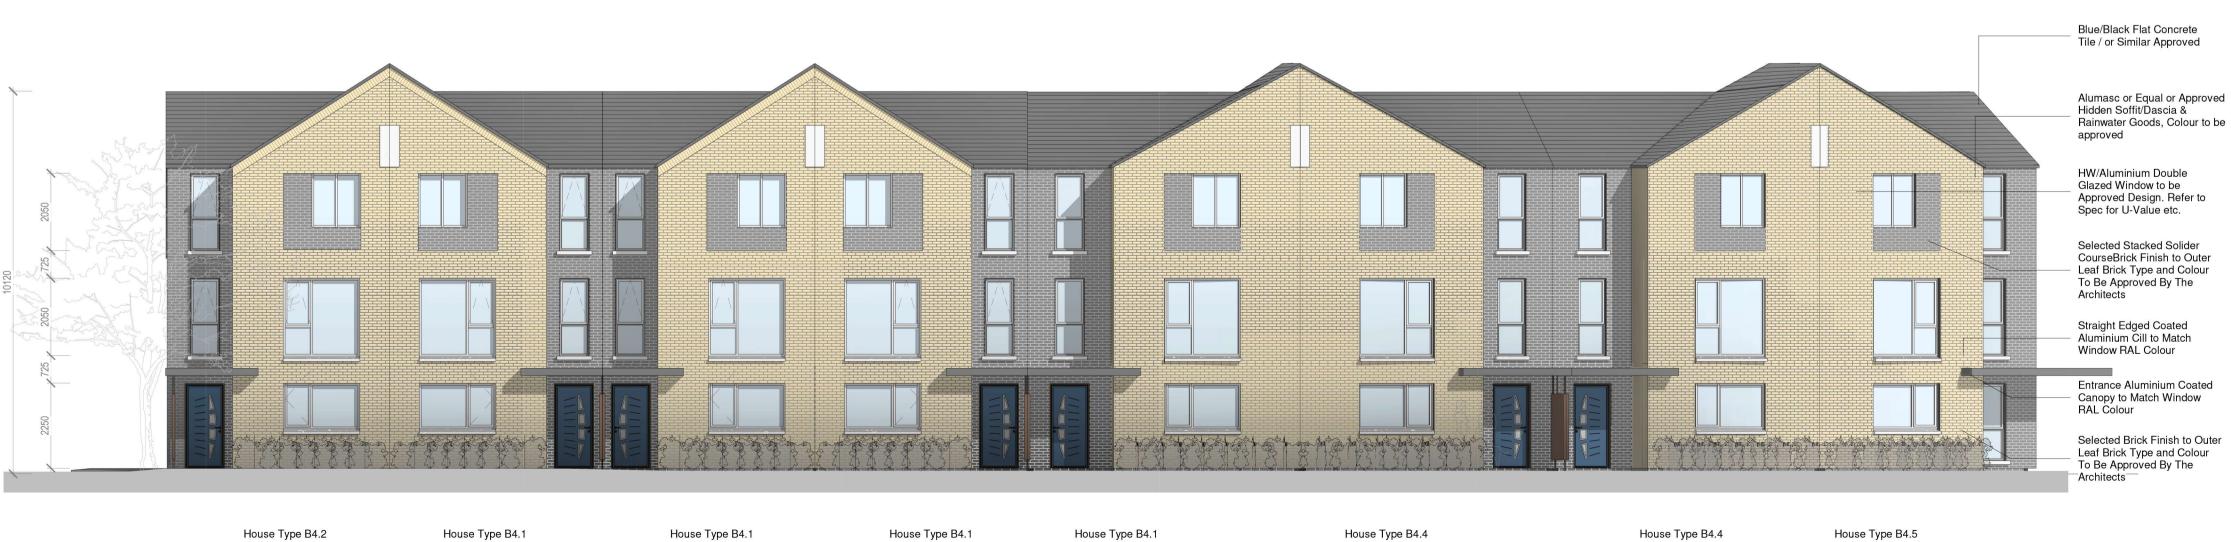

van Dijk Architects MILL HOUSE ,MILL STREET , DUNDALK, CO. LOUTH PH. 042-9354466 FAX. 042-9354460 INFO@VANDIJKARCHITECTS.COM BLOCK 13 - UNITS - B4.1 / B4.2 / B4.4 / B4.5 ELEVATIONS & SECTIONS SINDICATED TO THE STATE OF THE STEINFORT INVESTMENT OCTOBER 2021 FIGURED DIMENSIONS MUST BE USED IN PREFERENCE TO SCALED DIMENSIONS. ANY DIMENSIONAL DISCREPANCIES MUST BE REPORTED TO THE ARCHITECT IMMEDIATELY. THIS DRAWING REMAINS THE COPYRIGHT OF VAN DIJK ARCHITECTS. IT MUST NOT BE USED FOR ANY PURPOSE BUILDING OR OTHERWISE WITHOUT THE EXPRESS PERMISSION OF THIS PRACTICE. DO NOT COPY OR REDISTRIBUTE THESE DRAWINGS OR ANY ADDITIONAL INFORMATION WITHOUT THE EXPRESSED APPROVAL OF VANDIJK Architects

REV. DESCRIPTION

REV. DATE

Block 13 - Front Elevation

Section A-A