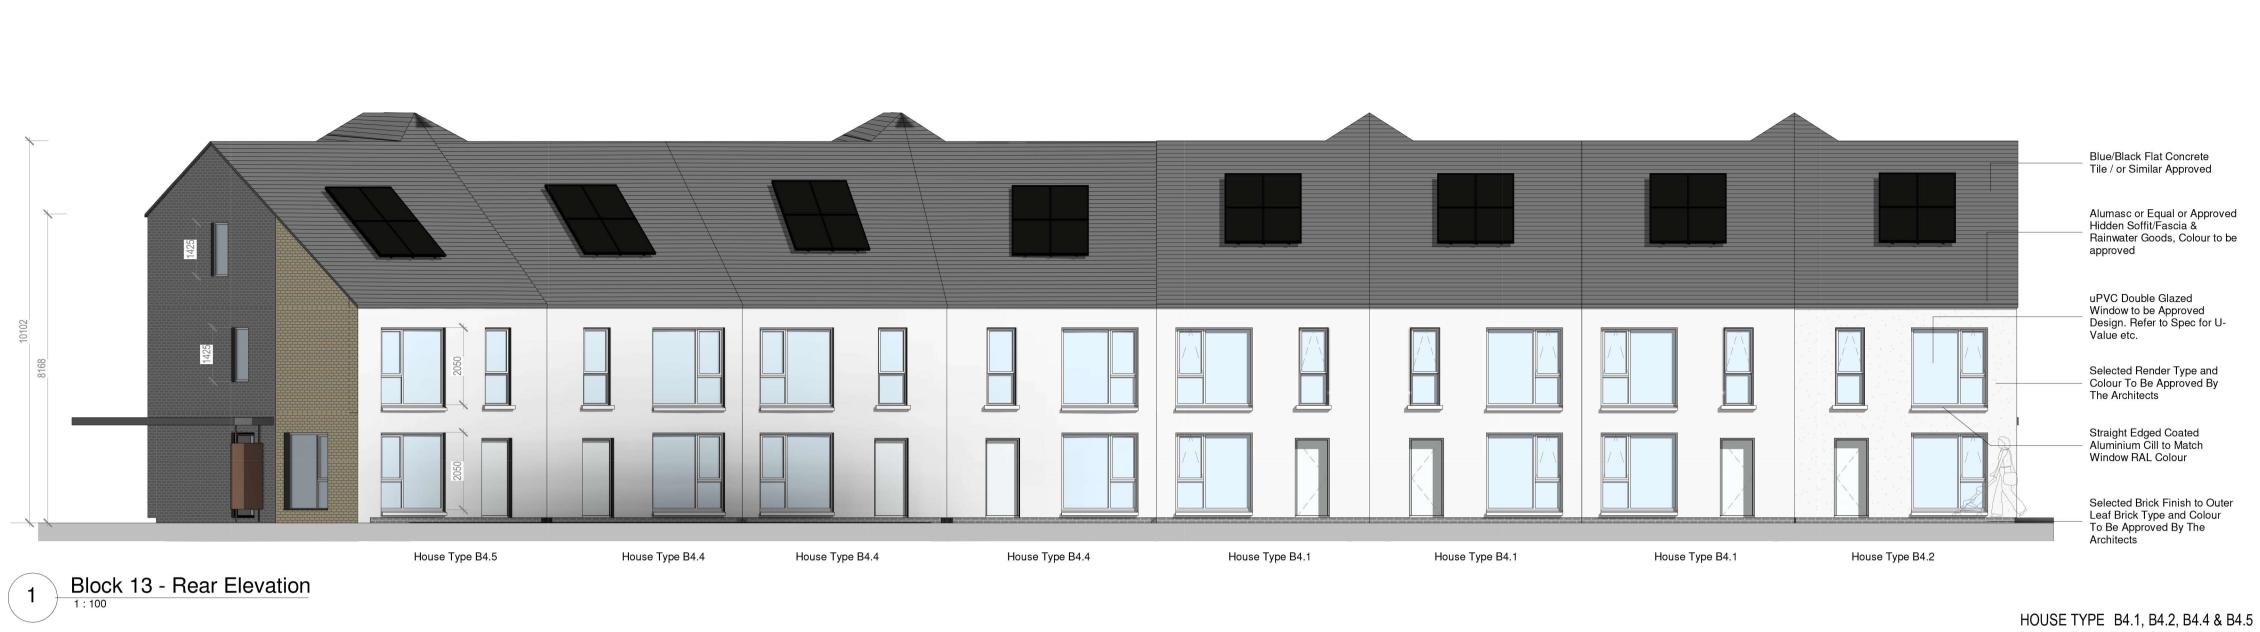

van Dijk Architects MILL HOUSE ,MILL STREET , DUNDALK, CO. LOUTH PH. 042-9354466 FAX. 042-9354460 INFO@VANDIJKARCHITECTS.COM BLOCK 13 - UNITS - B4.1 / B4.2 / B4.4 / B4.5 ELEVATIONS & SECTIONS SINDICATED TO THE STATE OF THE STEINFORT INVESTMENT OCTOBER 2021 FIGURED DIMENSIONS MUST BE USED IN PREFERENCE TO SCALED DIMENSIONS. ANY DIMENSIONAL DISCREPANCIES MUST BE REPORTED TO THE ARCHITECT IMMEDIATELY. THIS DRAWING REMAINS THE COPYRIGHT OF VAN DIJK ARCHITECTS. IT MUST NOT BE USED FOR ANY PURPOSE BUILDING OR OTHERWISE WITHOUT THE EXPRESS PERMISSION OF THIS PRACTICE. DO NOT COPY OR REDISTRIBUTE THESE DRAWINGS OR ANY ADDITIONAL INFORMATION WITHOUT THE EXPRESSED APPROVAL OF VANDIJK Architects

REV. DESCRIPTION

REV. DATE

Block 13 - Front Elevation

Section A-A