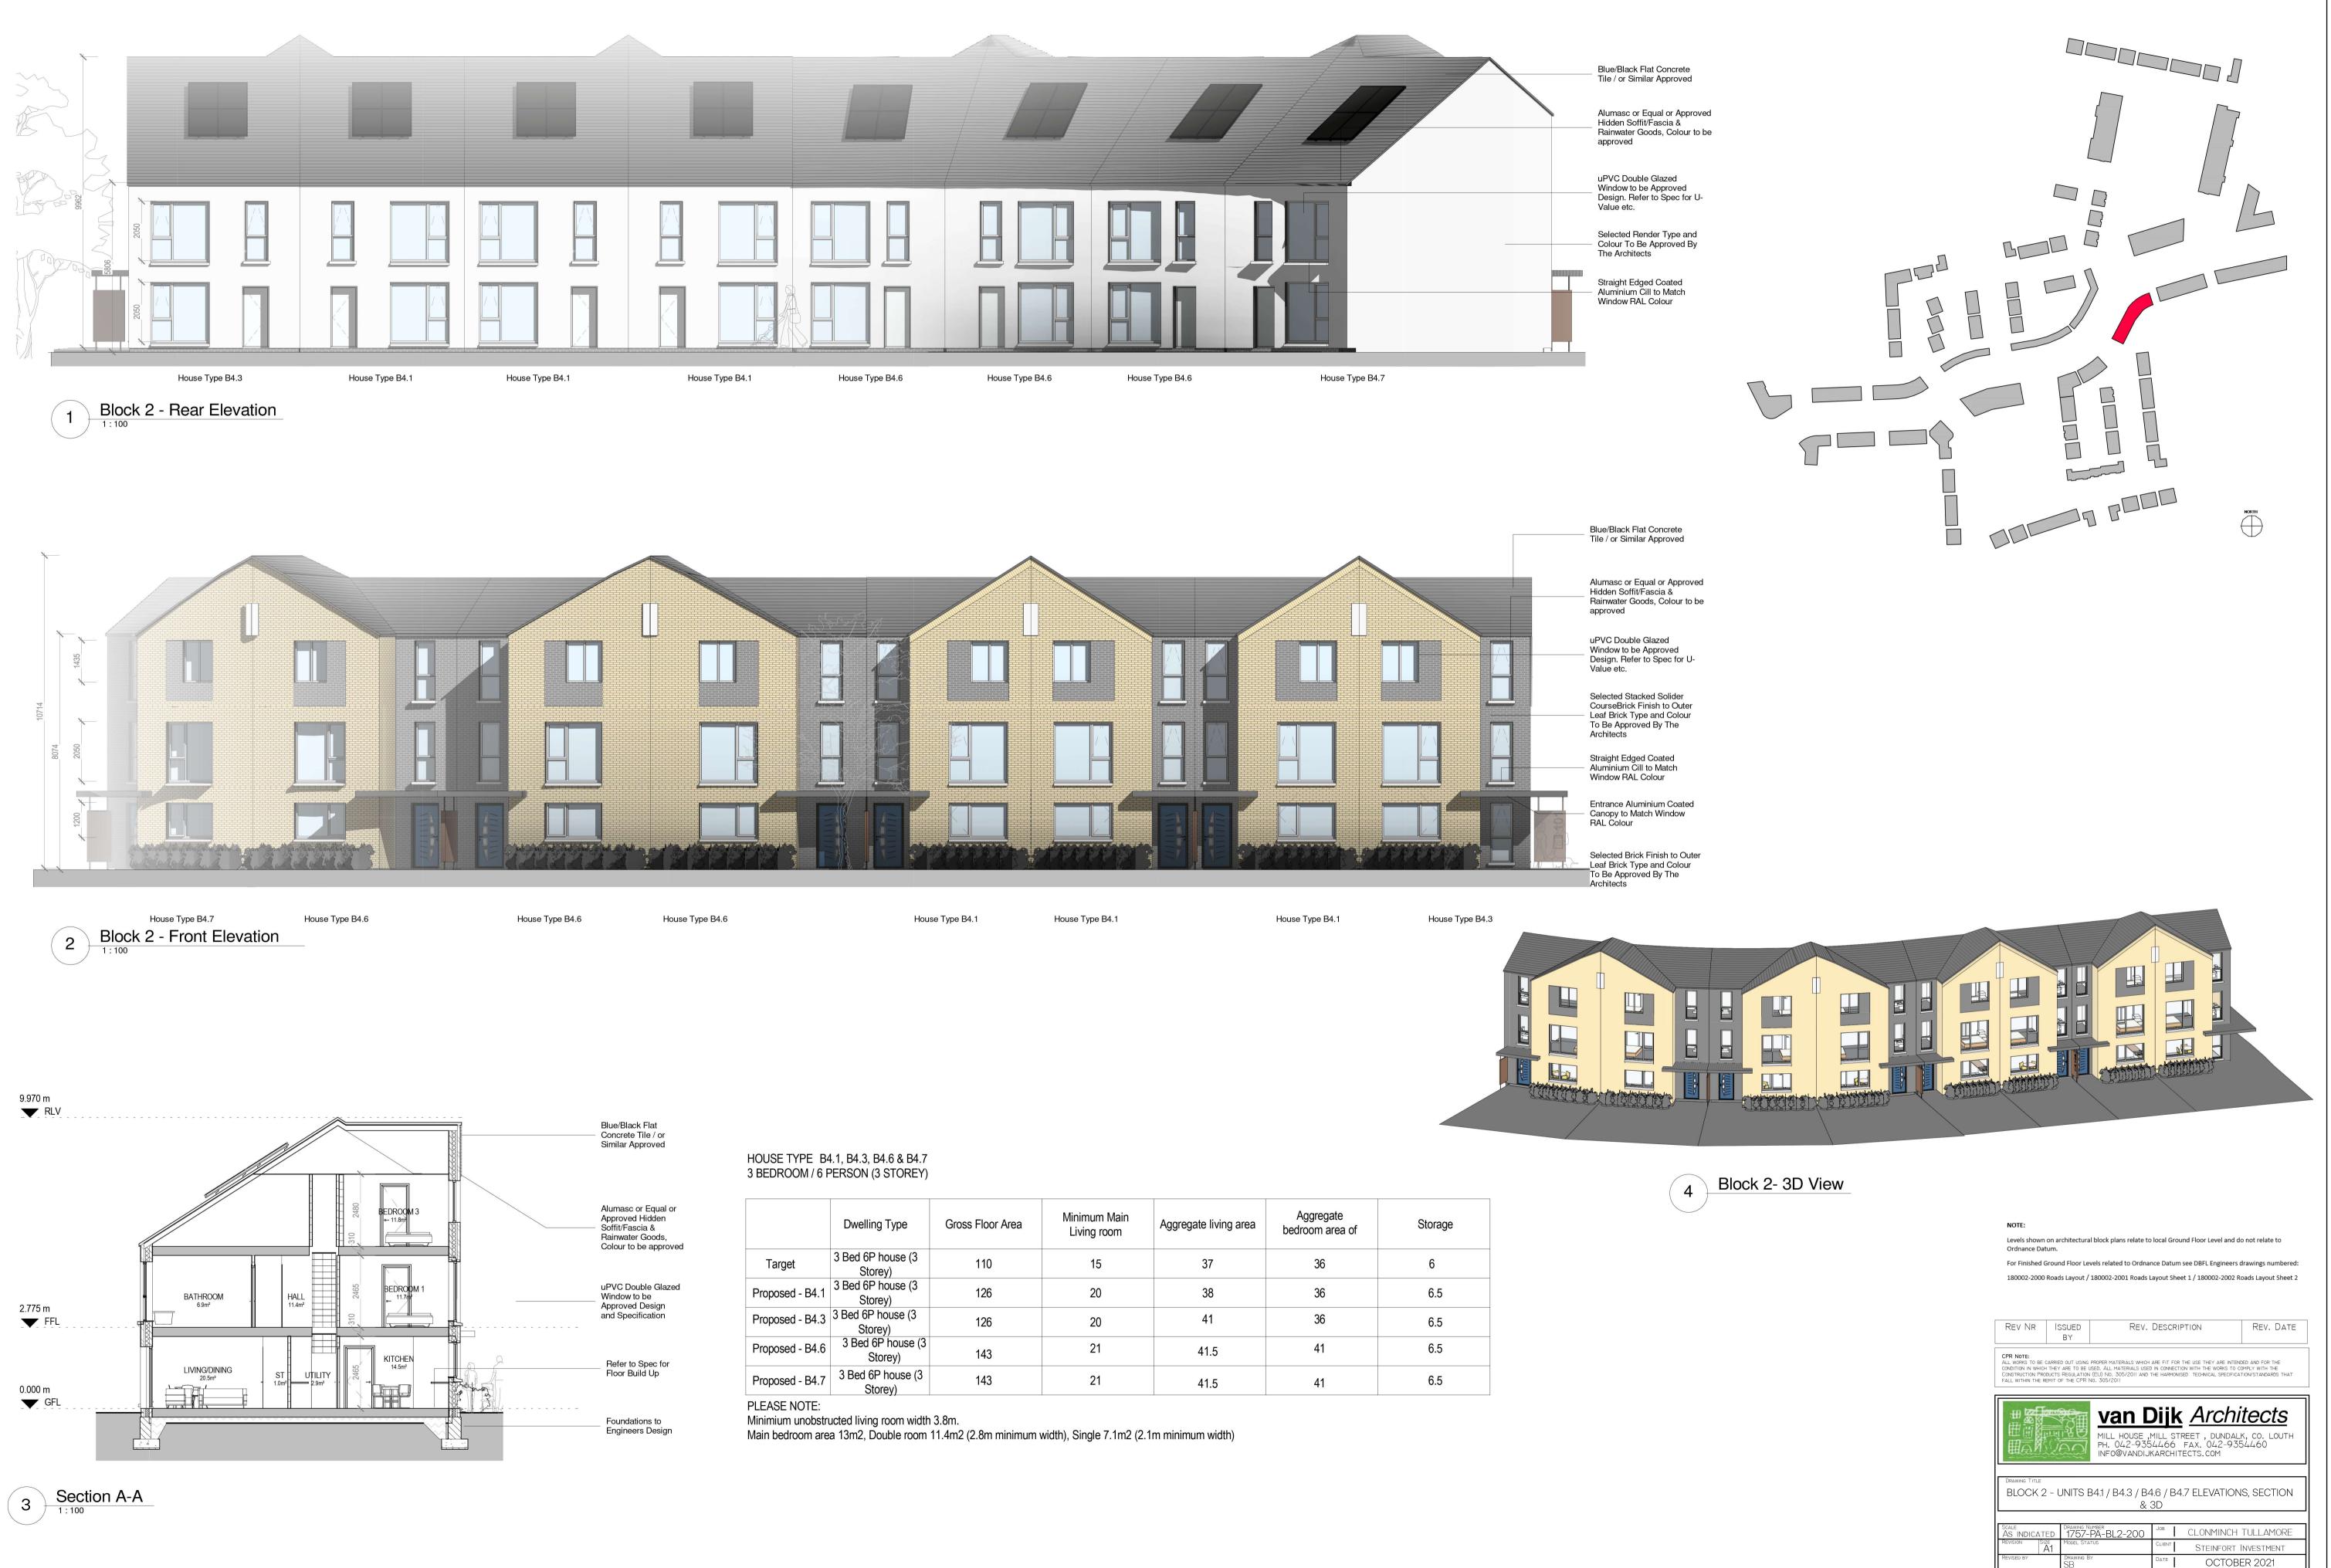

| velling Type               | Gross Floor Area | Minimum Main<br>Living room | Aggregate living area | Aggregate bedroom area of | Storage |
|----------------------------|------------------|-----------------------------|-----------------------|---------------------------|---------|
| d 6P house (3<br>Storey)   | 110              | 15                          | 37                    | 36                        | 6       |
| d 6P house (3<br>Storey)   | 126              | 20                          | 38                    | 36                        | 6.5     |
| d 6P house (3<br>Storey)   | 126              | 20                          | 41                    | 36                        | 6.5     |
| Bed 6P house (3<br>Storey) | 143              | 21                          | 41.5                  | 41                        | 6.5     |
| ed 6P house (3<br>Storev)  | 143              | 21                          | 41.5                  | 41                        | 6.5     |