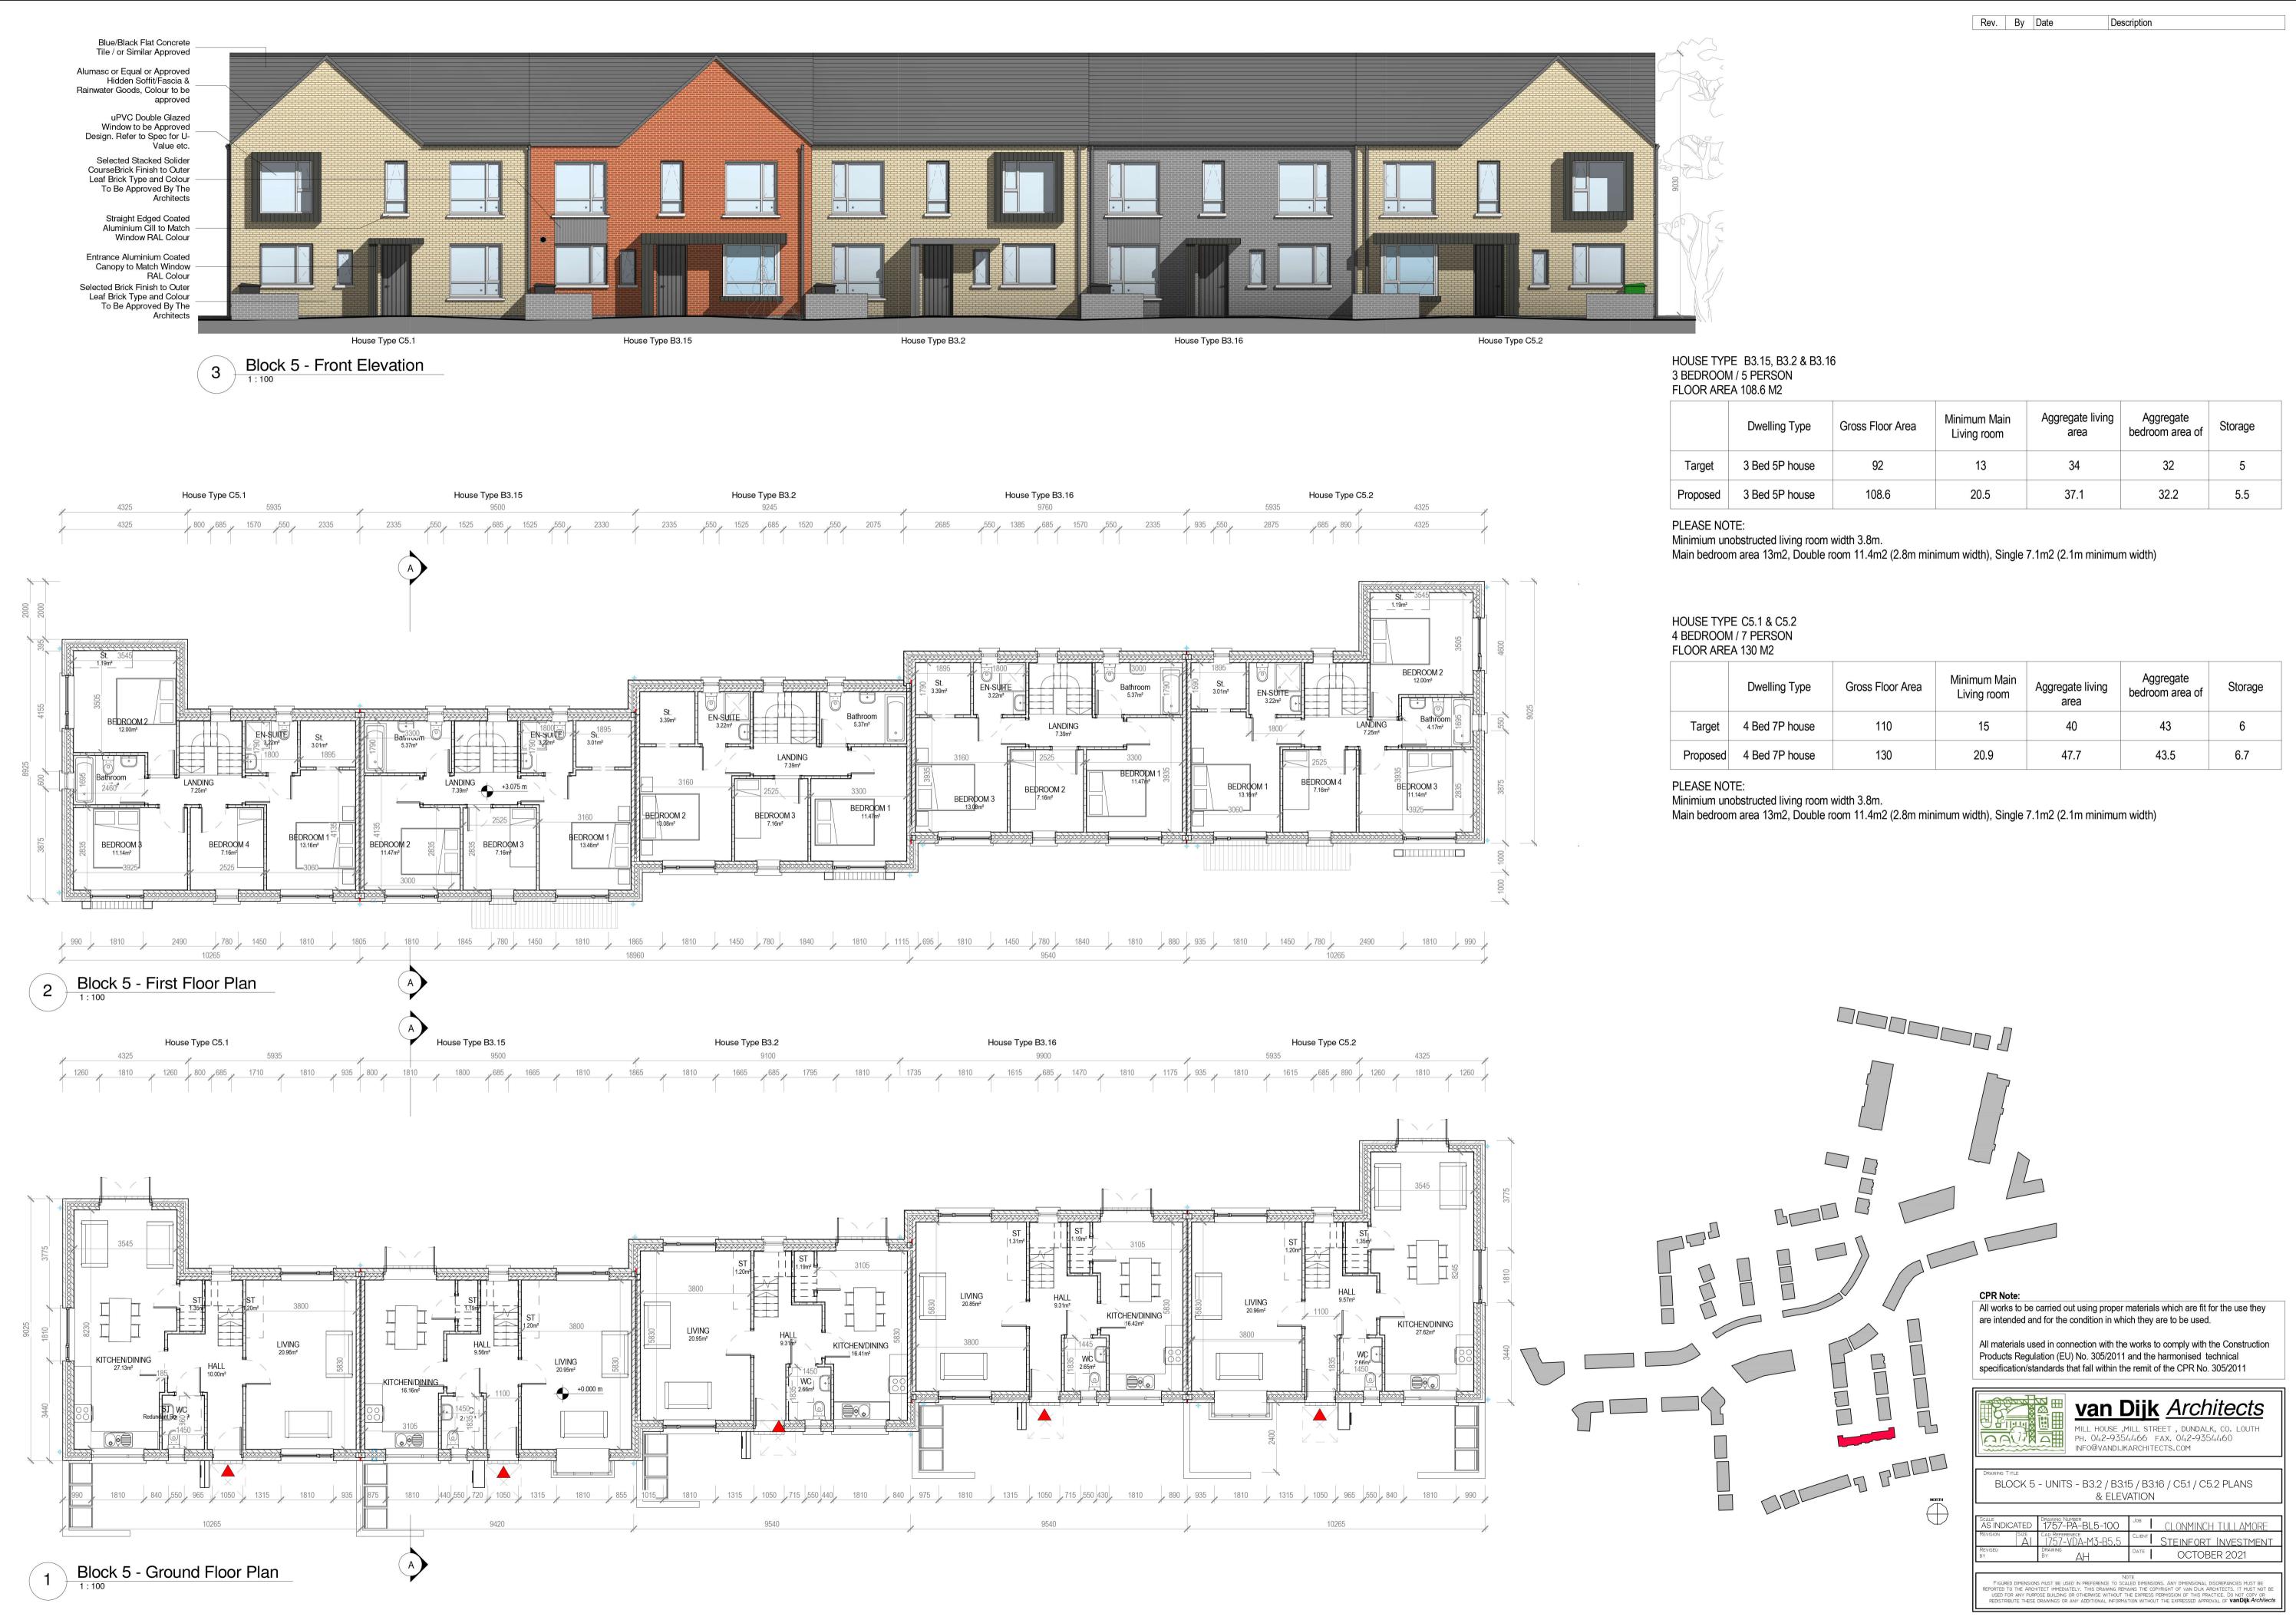

|          | Dwelling Type  | Gross Floor Area | Minimum Main<br>Living room | Aggregate living area | Aggregate bedroom area of | Storage |
|----------|----------------|------------------|-----------------------------|-----------------------|---------------------------|---------|
| Target   | 3 Bed 5P house | 92               | 13                          | 34                    | 32                        | 5       |
| Proposed | 3 Bed 5P house | 108.6            | 20.5                        | 37.1                  | 32.2                      | 5.5     |

|          | Dwelling Type  | Gross Floor Area | Minimum Main<br>Living room | Aggregate living area | Aggregate bedroom area of | Storage |
|----------|----------------|------------------|-----------------------------|-----------------------|---------------------------|---------|
| Target   | 4 Bed 7P house | 110              | 15                          | 40                    | 43                        | 6       |
| Proposed | 4 Bed 7P house | 130              | 20.9                        | 47.7                  | 43.5                      | 6.7     |