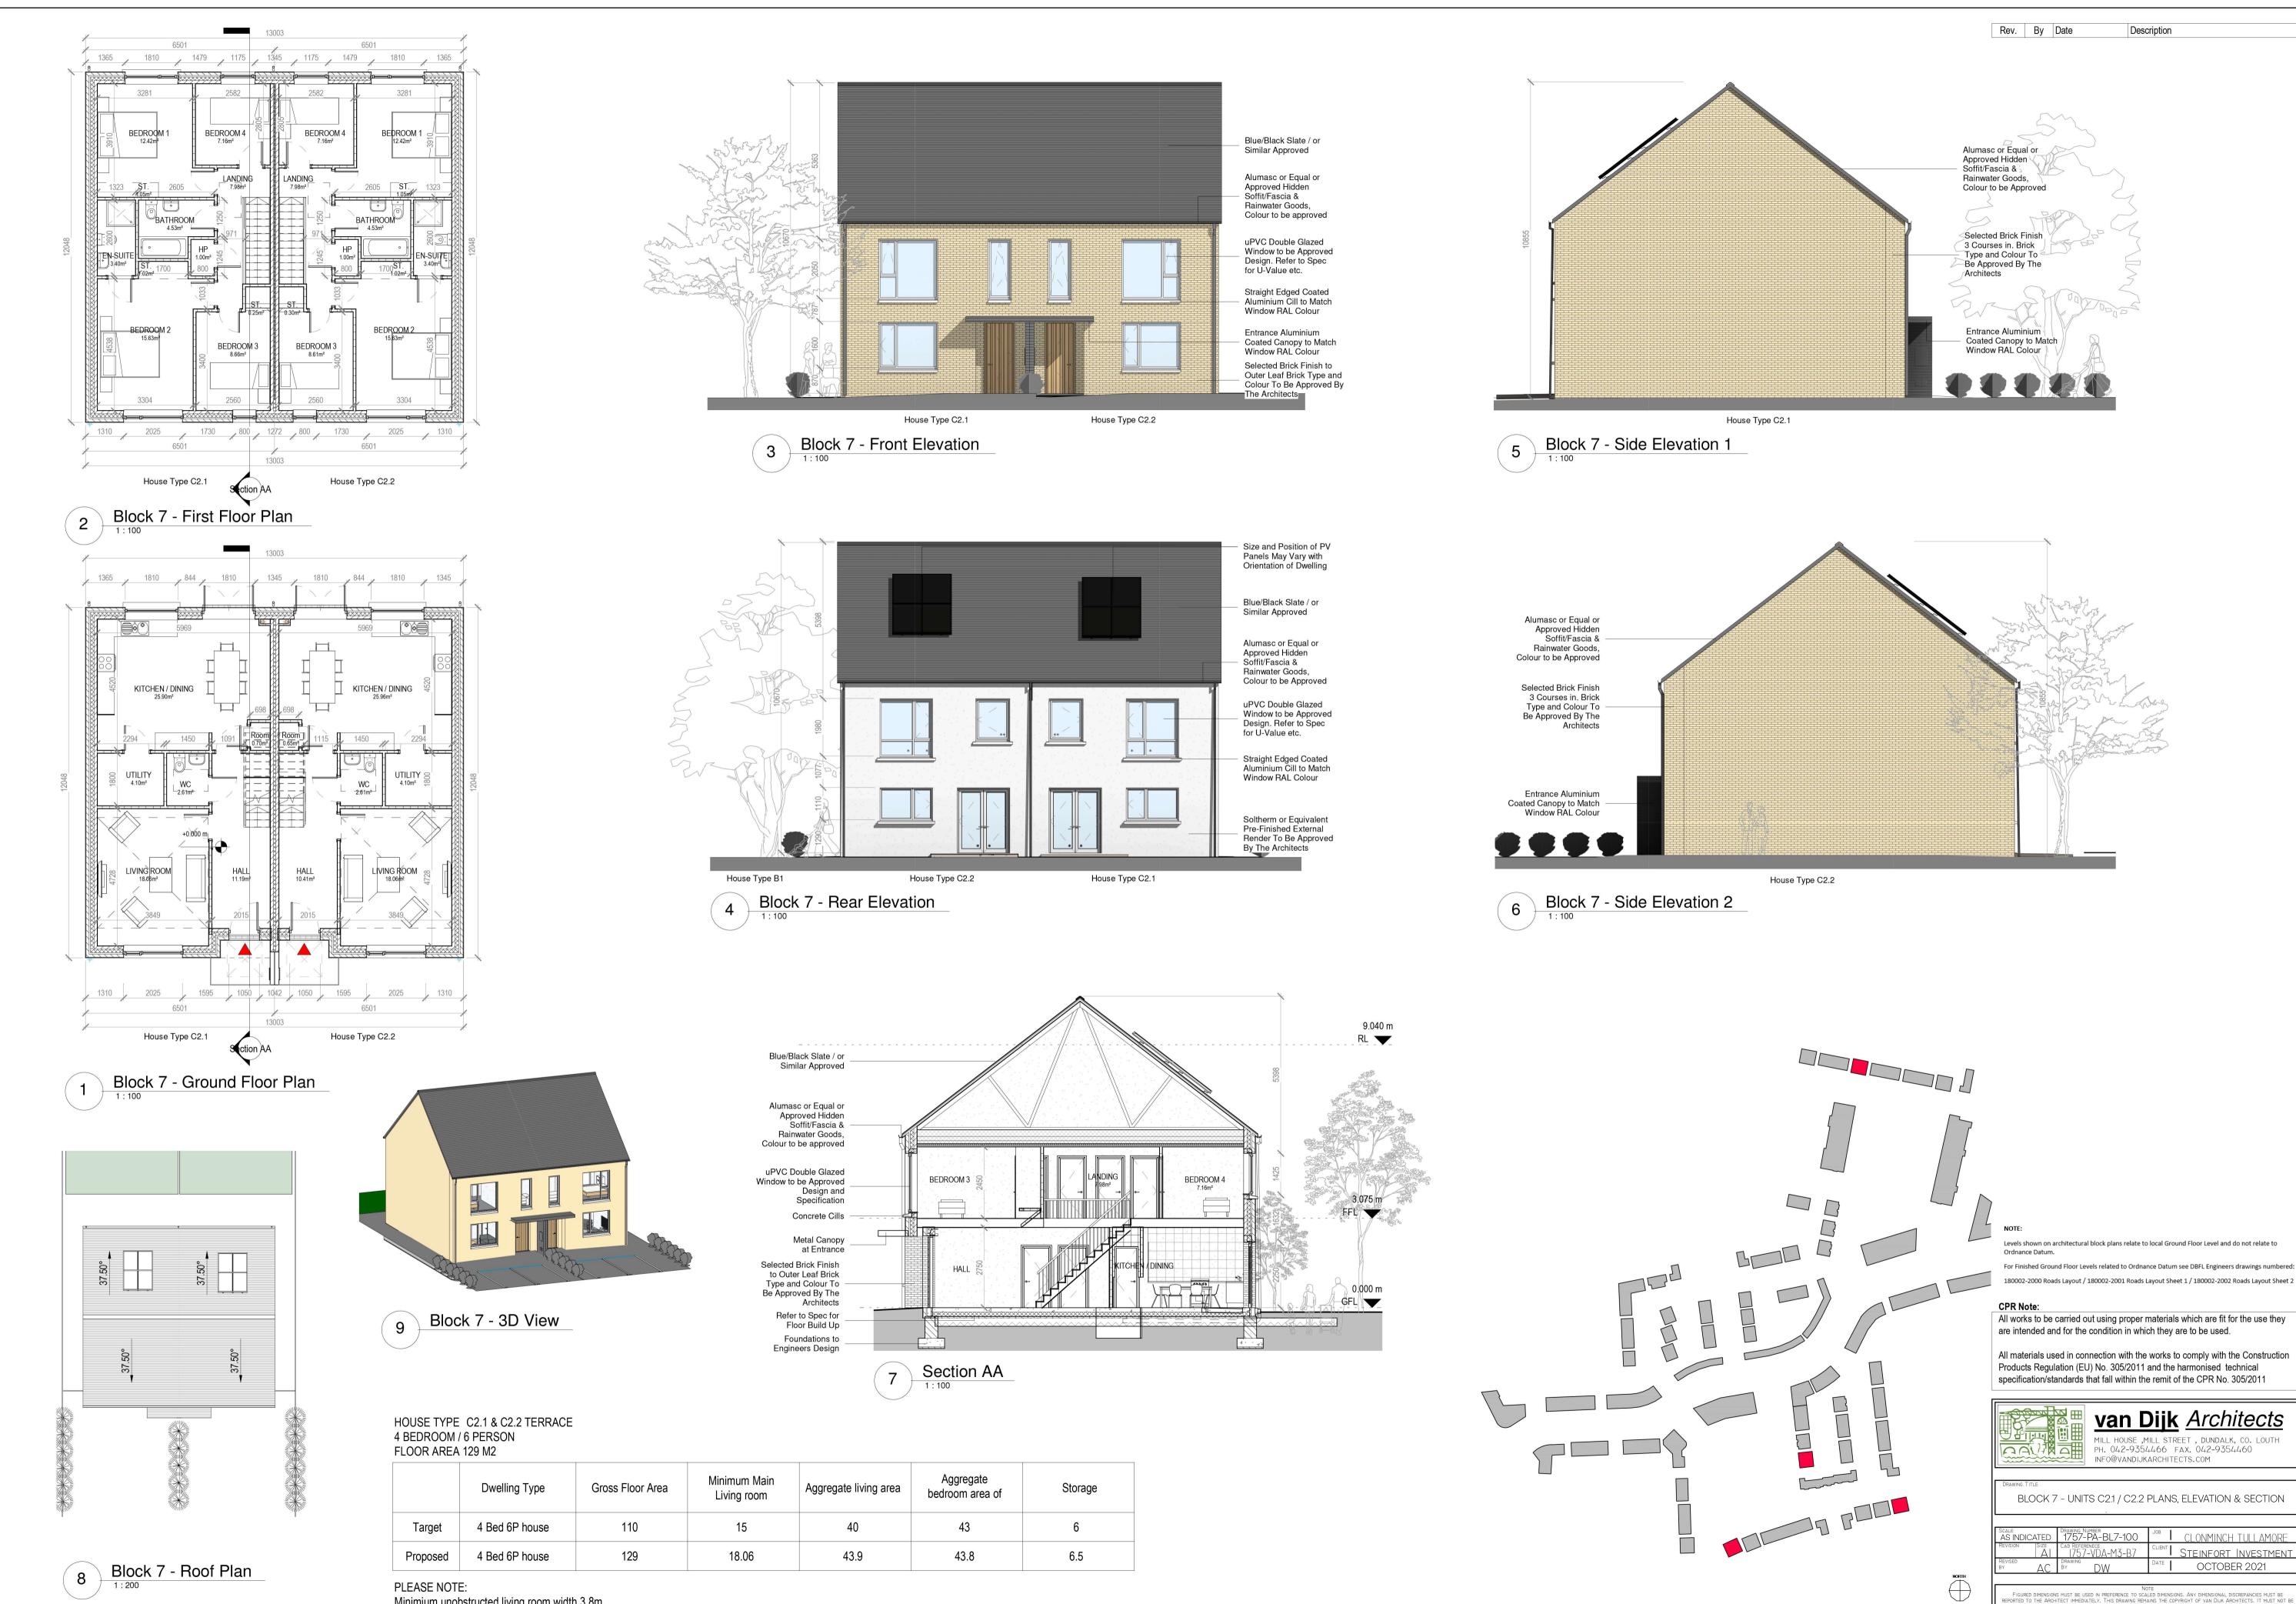

Minimium unobstructed living room width 3.8m. Main bedroom area 13m2, Double room 11.4m2 (2.8m minimum width), Single 7.1m2 (2.1m minimum width)

| living area | Aggregate<br>bedroom area of | Storage |
|-------------|------------------------------|---------|
| 0           | 43                           | 6       |
| .9          | 43.8                         | 6.5     |

Levels shown on architectural block plans relate to local Ground Floor Level and do not relate to

180002-2000 Roads Layout / 180002-2001 Roads Layout Sheet 1 / 180002-2002 Roads Layout Sheet 2

All works to be carried out using proper materials which are fit for the use they are intended and for the condition in which they are to be used.

All materials used in connection with the works to comply with the Construction Products Regulation (EU) No. 305/2011 and the harmonised technical specification/standards that fall within the remit of the CPR No. 305/2011

| MILL HOUSE ,MILL STREET , DUNDALK, CO. LOUTH<br>PH. 042-9354466 FAX. 042-9354460<br>INFO@VANDIJKARCHITECTS.COM |                                                        |   |  |
|----------------------------------------------------------------------------------------------------------------|--------------------------------------------------------|---|--|
| Drawing Title<br>BLOCK 7 – UNITS C2.1 / C2.2 PLANS, ELEVATION & SECTION                                        |                                                        |   |  |
| Scale<br>AS INDICATED                                                                                          | TAWING NUMBER<br>757-PA-BL7-100 JOB CLONMINCH TULLAMOR | E |  |