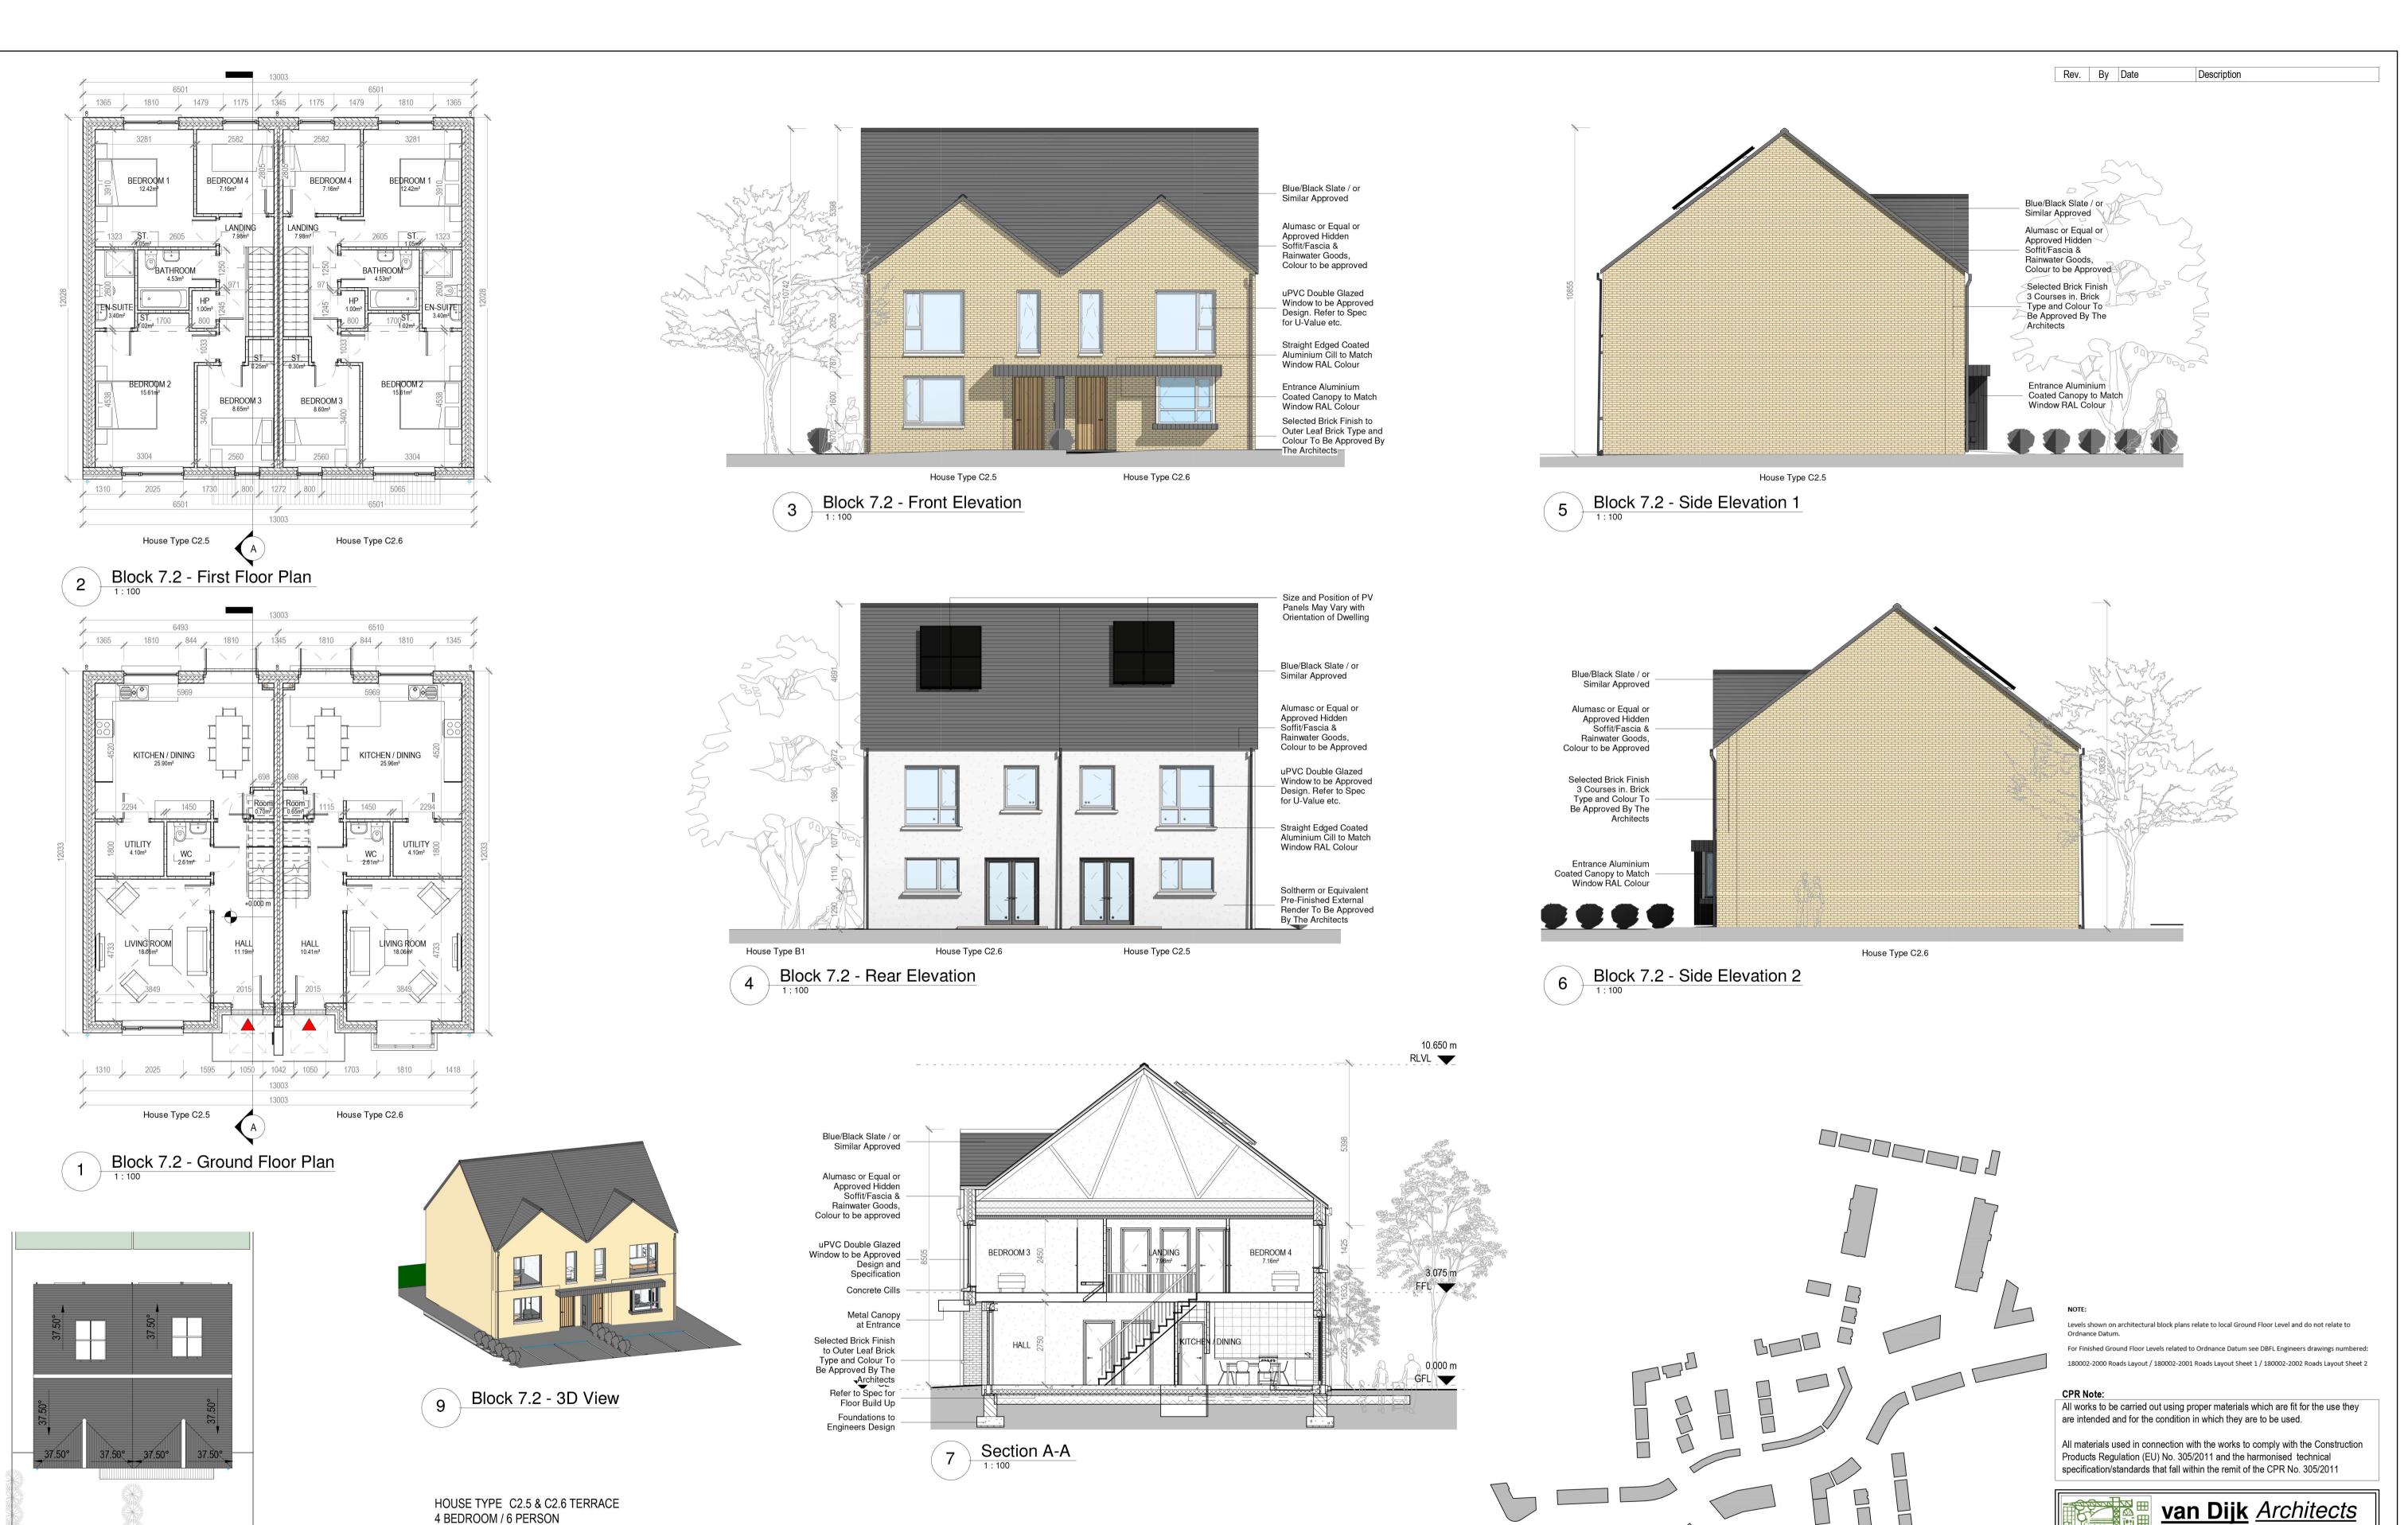

MILL HOUSE ,MILL STREET , DUNDALK, CO. LOUTH PH. 042-9354466 FAX. 042-9354460

OCTOBER 2021

INFO@VANDIJKARCHITECTS.COM

BLOCK 7.2 - UNITS C2.5 / C2.6 PLANS, ELEVATION & SECTION

Figured dimensions must be used in preference to scaled dimensions. Any dimensional discrepancies must be orted to the Architect immediately. This drawing remains the copyright of van Diak Architects, It must not be used for any purpose building or otherwise without the express permission of this practice. Do not copy or redistribute these drawings or any additional information without the expressed approval of vanDijk Architects