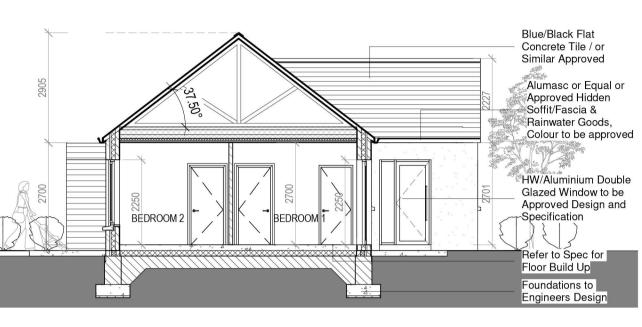

House Type D2- Front Elevation

House Type D2- Side Elevation 1

Section C1 4a

House Type D2 - Ground Floor Plan

House Type D2- Rear Elevation

House Type D2 - Side Elevation 2

7a House Type D2 - 3d View

HOUSE TYPE D2 DETACHED HOUSE 2 BEDROOM / 4 PERSON FLOOR AREA 91.5 m2 / 984.8 Sqft