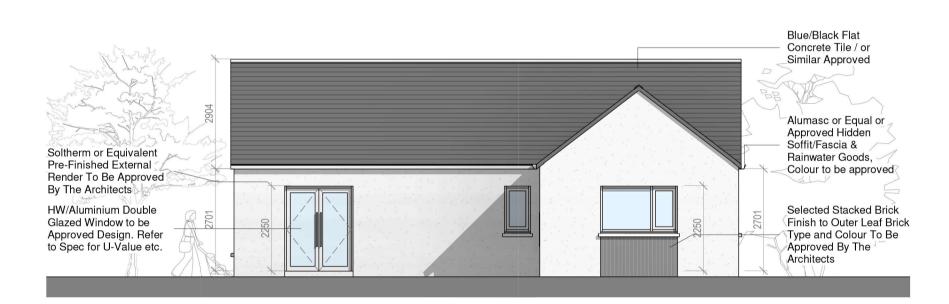

House Type D2- Front Elevation

House Type D2- Side Elevation 1

Section C1 4a

House Type D2 - Ground Floor Plan

House Type D2- Rear Elevation

House Type D2 - Side Elevation 2

7a House Type D2 - 3d View

HOUSE TYPE D2 DETACHED HOUSE 2 BEDROOM / 4 PERSON FLOOR AREA 91.5 m2 / 984.8 Sqft