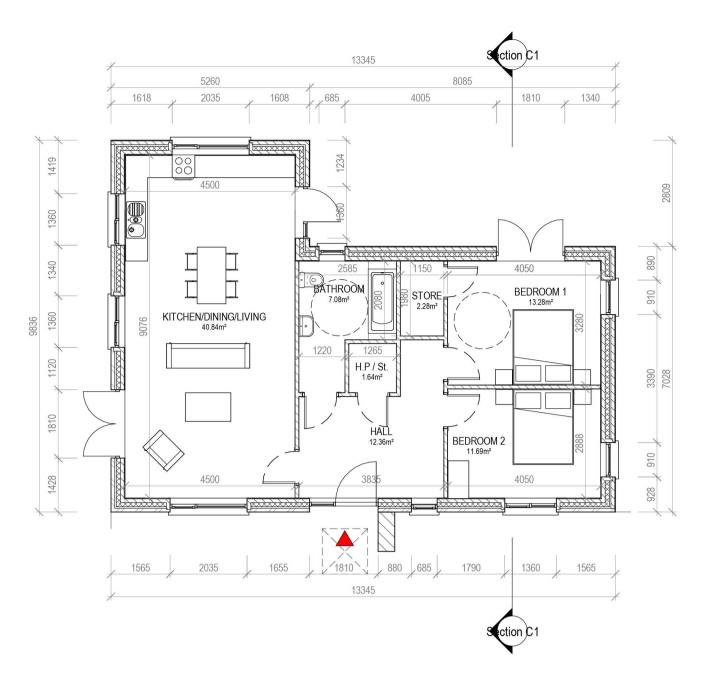

House Type D2- Front Elevation

House Type D2- Side Elevation 1

Section C1 4a

House Type D2 - Ground Floor Plan

House Type D2- Rear Elevation

House Type D2 - Side Elevation 2

7a House Type D2 - 3d View

HOUSE TYPE D2 DETACHED HOUSE 2 BEDROOM / 4 PERSON FLOOR AREA 91.5 m2 / 984.8 Sqft

|          | Dwelling Type  | Gross Floor Area | Minimum Main<br>Living room | Aggregate living area | Aggregate bedroom area of | Storage |
|----------|----------------|------------------|-----------------------------|-----------------------|---------------------------|---------|
| Target   | 2 Bed 4P house | 70               | 13                          | 30                    | 25                        | 4       |
| Proposed | 2 Bed 4P house | 91.5             | 18                          | 41.8                  | 25                        | 4.1     |

PLEASE NOTE:

Minimium unobstructed living room width 3.6m.

Main bedroom area 13m2, Double room 11.4m2 (2.8m minimum width), Single 7.1m2 (2.1m minimum width)

Levels shown on architectural block plans relate to local Ground Floor Level and do not relate to

Ordnance Datum. For Finished Ground Floor Levels related to Ordnance Datum see DBFL Engineers drawings numbered:  $180002\text{-}2000\ \mathsf{Roads}\ \mathsf{Layout}\ /\ 180002\text{-}2001\ \mathsf{Roads}\ \mathsf{Layout}\ \mathsf{Sheet}\ 1\ /\ 180002\text{-}2002\ \mathsf{Roads}\ \mathsf{Layout}\ \mathsf{Sheet}\ 2$ 