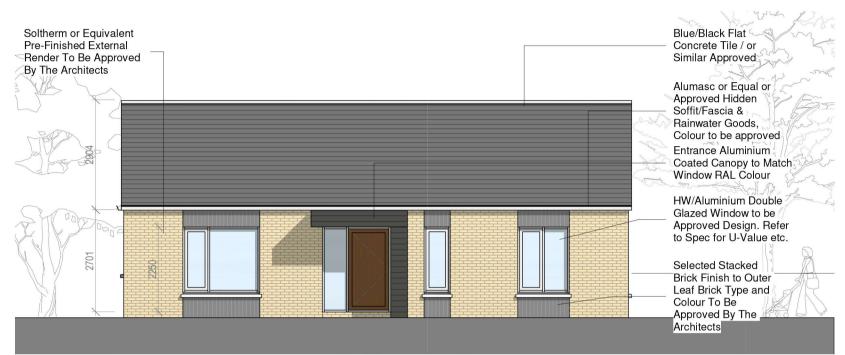

House Type D2- Front Elevation

House Type D2- Side Elevation 1

Section C1 4a

House Type D2 - Ground Floor Plan

House Type D2- Rear Elevation

House Type D2 - Side Elevation 2

7a House Type D2 - 3d View

HOUSE TYPE D2 DETACHED HOUSE 2 BEDROOM / 4 PERSON FLOOR AREA 91.5 m2 / 984.8 Sqft