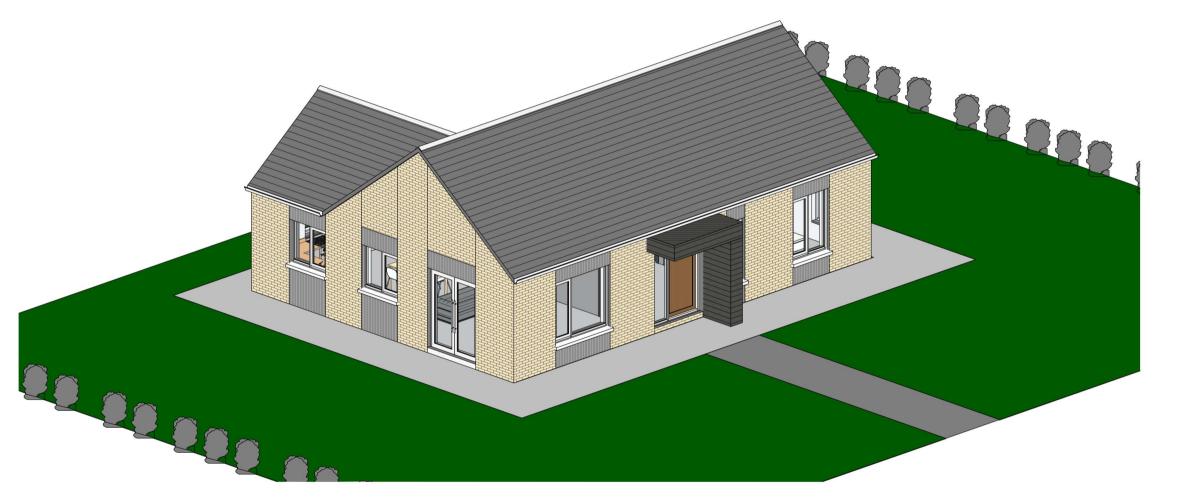

House Type D2- Front Elevation

House Type D2- Side Elevation 1

Section C1 4a

House Type D2 - Ground Floor Plan

House Type D2- Rear Elevation

House Type D2 - Side Elevation 2

7a House Type D2 - 3d View

HOUSE TYPE D2 DETACHED HOUSE 2 BEDROOM / 4 PERSON FLOOR AREA 91.5 m2 / 984.8 Sqft