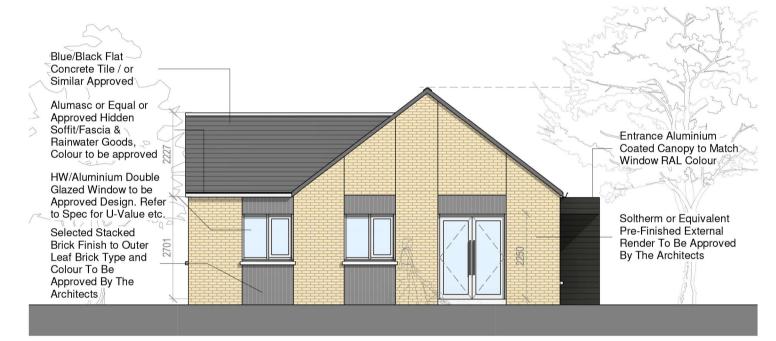

House Type D2- Front Elevation

House Type D2- Side Elevation 1

Section C1 4a

House Type D2 - Ground Floor Plan

House Type D2- Rear Elevation

House Type D2 - Side Elevation 2

7a House Type D2 - 3d View

HOUSE TYPE D2 DETACHED HOUSE 2 BEDROOM / 4 PERSON FLOOR AREA 91.5 m2 / 984.8 Sqft