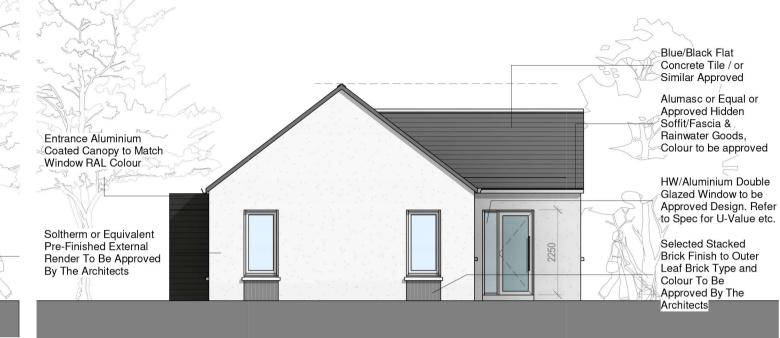

House Type D2- Front Elevation

House Type D2- Side Elevation 1

Section C1 4a

House Type D2 - Ground Floor Plan

House Type D2- Rear Elevation

House Type D2 - Side Elevation 2

7a House Type D2 - 3d View

HOUSE TYPE D2 DETACHED HOUSE 2 BEDROOM / 4 PERSON FLOOR AREA 91.5 m2 / 984.8 Sqft