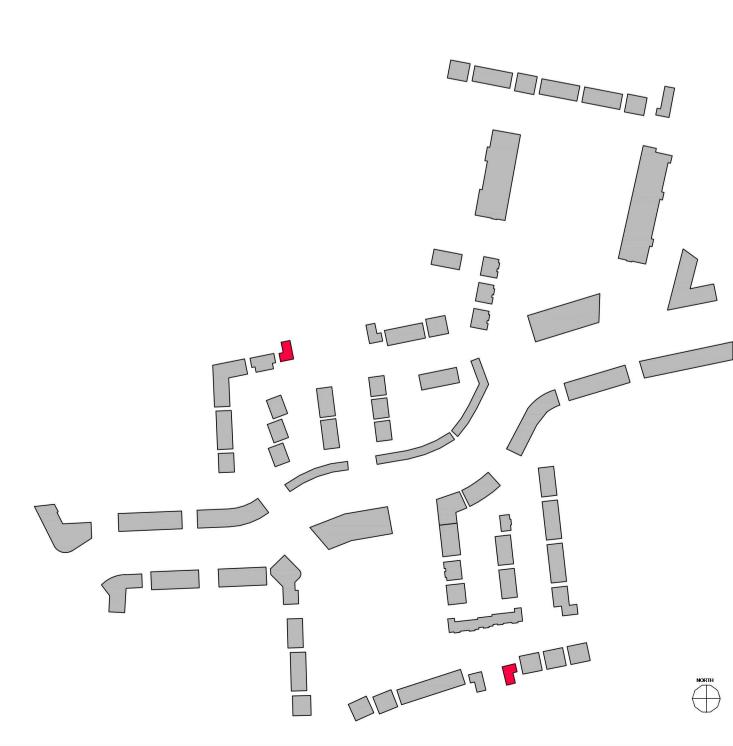

House Type D2- Front Elevation

House Type D2- Side Elevation 1

Section C1 4a

House Type D2 - Ground Floor Plan

House Type D2- Rear Elevation

House Type D2 - Side Elevation 2

7a House Type D2 - 3d View

HOUSE TYPE D2 DETACHED HOUSE 2 BEDROOM / 4 PERSON FLOOR AREA 91.5 m2 / 984.8 Sqft

|          | Dwelling Type  | Gross Floor Area | Minimum Main<br>Living room | Aggregate living area | Aggregate bedroom area of | Storage |
|----------|----------------|------------------|-----------------------------|-----------------------|---------------------------|---------|
| Target   | 2 Bed 4P house | 70               | 13                          | 30                    | 25                        | 4       |
| Proposed | 2 Bed 4P house | 91.5             | 18                          | 41.8                  | 25                        | 4.1     |