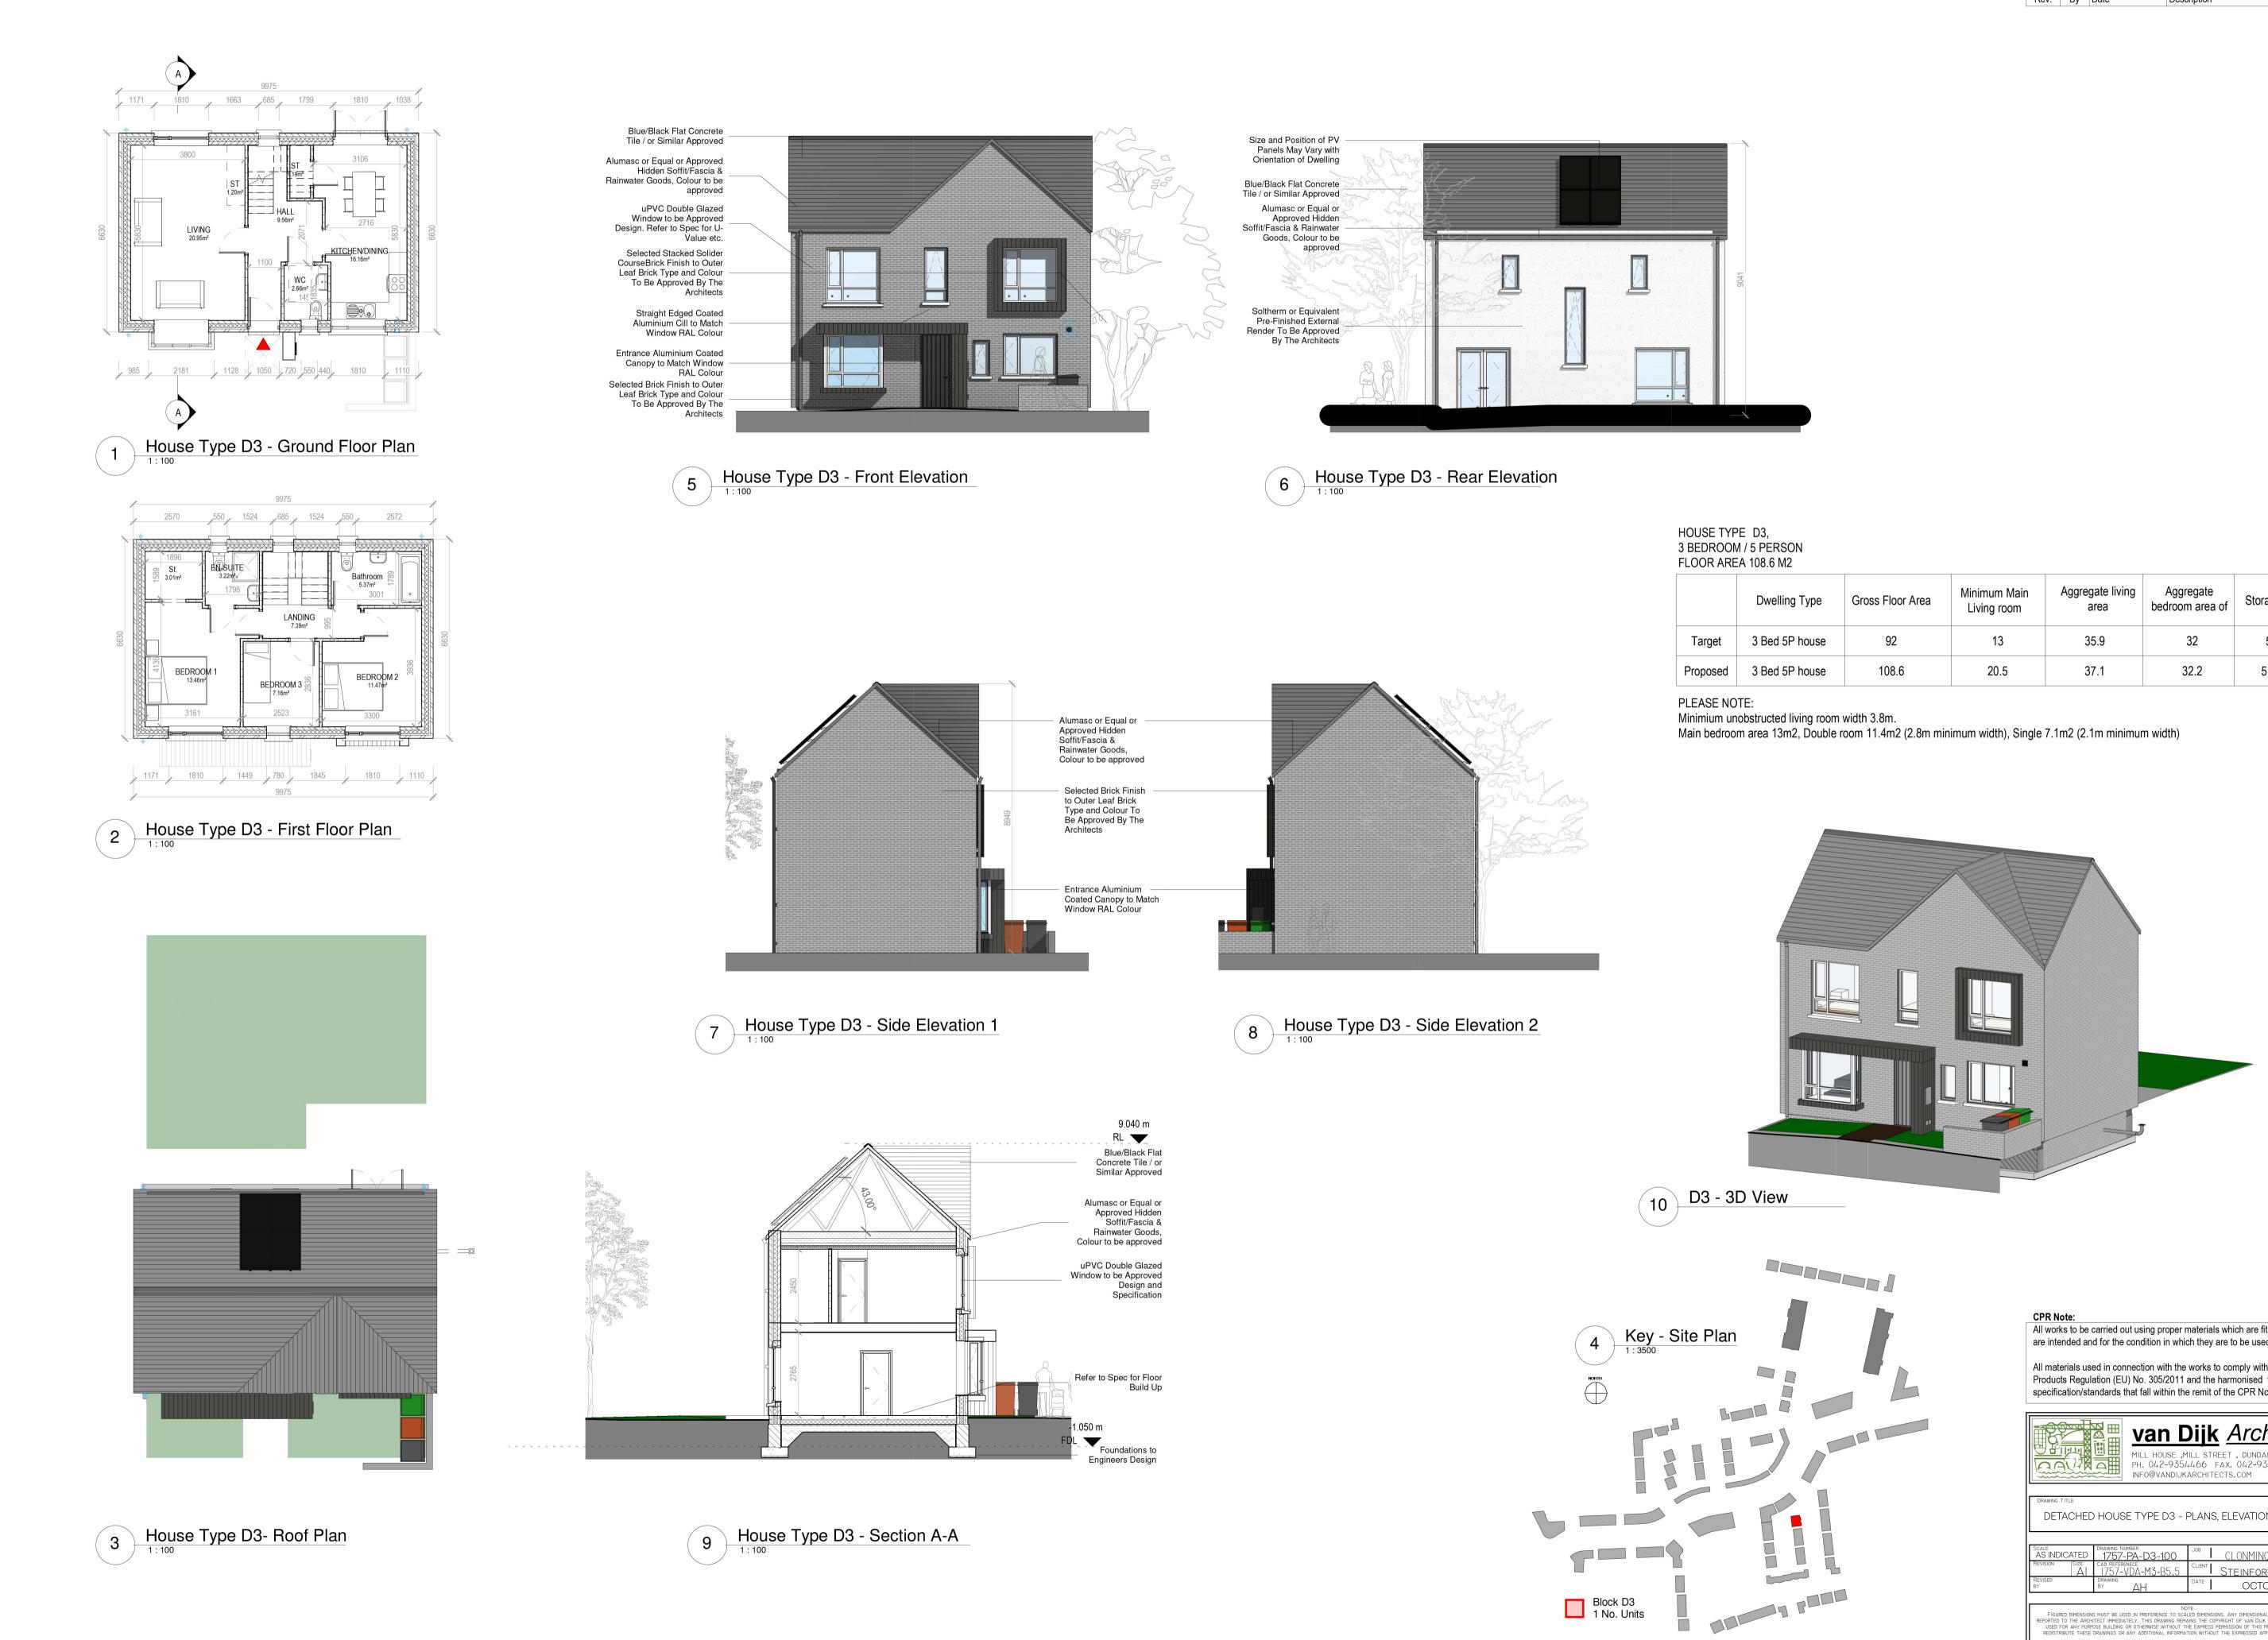

| 1 | Rev  | By | Date | Description |
|---|------|----|------|-------------|
|   | Nev. | Бу | Dale | Description |

| уре  | Gross Floor Area | Minimum Main<br>Living room | Aggregate living area | Aggregate bedroom area of | Storage |
|------|------------------|-----------------------------|-----------------------|---------------------------|---------|
| ouse | 92               | 13                          | 35.9                  | 32                        | 5       |
| ouse | 108.6            | 20.5                        | 37.1                  | 32.2                      | 5.5     |

All works to be carried out using proper materials which are fit for the use they are intended and for the condition in which they are to be used.

All materials used in connection with the works to comply with the Construction Products Regulation (EU) No. 305/2011 and the harmonised technical specification/standards that fall within the remit of the CPR No. 305/2011

| <b>Van Dijk</b> Architects<br>MILL HOUSE ,MILL STREET , DUNDALK, CO. LOUTH<br>PH. 042-9354466 FAX. 042-9354460<br>INFO@VANDIJKARCHITECTS.COM                                                                                                                                                                                                                                                                                                                          |                                                                                           |                                                                |  |  |  |  |
|-----------------------------------------------------------------------------------------------------------------------------------------------------------------------------------------------------------------------------------------------------------------------------------------------------------------------------------------------------------------------------------------------------------------------------------------------------------------------|-------------------------------------------------------------------------------------------|----------------------------------------------------------------|--|--|--|--|
| DRAWING TITLE<br>DETACHED HOUSE TYPE D3 – PLANS, ELEVATIONS & SECTION                                                                                                                                                                                                                                                                                                                                                                                                 |                                                                                           |                                                                |  |  |  |  |
| SCALE<br>AS INDICATED<br>REVISION<br>SIZE<br>A<br>BY                                                                                                                                                                                                                                                                                                                                                                                                                  | DRAWING NUMBER<br>1757-PA-D3-100<br>CAD REFERENCE<br>1757-VDA-M3-B5.5<br>DRAWING<br>BY AH | JOB CLONMINCH TULLAMORE   CLIENT STEINFORT   DATE OCTOBER 2021 |  |  |  |  |
| NOTE<br>FIGURED DIMENSIONS MUST BE USED IN PREFERENCE TO SCALED DIMENSIONS. ANY DIMENSIONAL DISCREPANCIES MUST BE<br>REPORTED TO THE ARCHITECT IMMEDIATELY. THIS DRAWING REMAINS THE COPYRIGHT OF VAN DIJK ARCHITECTS. IT MUST NOT BE<br>USED FOR ANY PURPOSE BUILDING OR OTHERWISE WITHOUT THE EXPRESS PERMISSION OF THIS PRACTICE. DO NOT COPY OR<br>REDISTRIBUTE THESE DRAWINGS OR ANY ADDITIONAL INFORMATION WITHOUT THE EXPRESSED APPROVAL OF VANDIJK Architects |                                                                                           |                                                                |  |  |  |  |