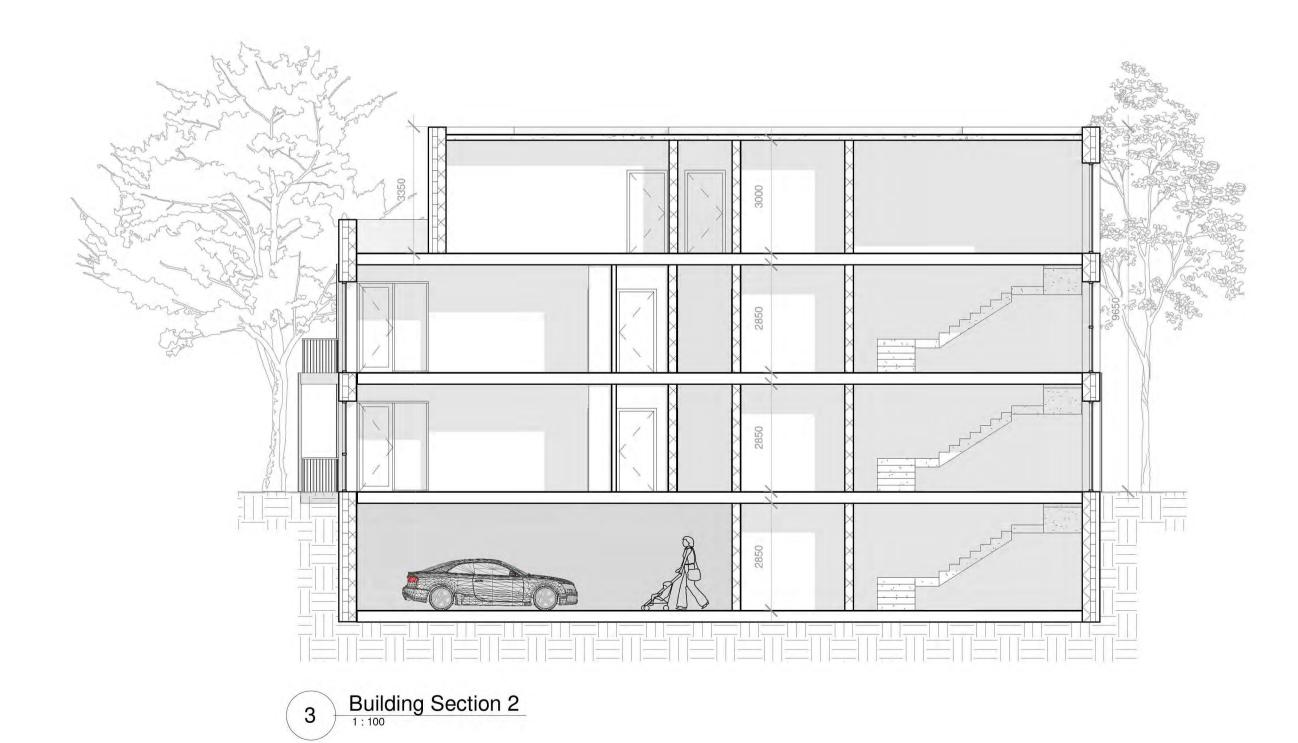

1 Building Section 1





2 3D View 1...







## Block E -Ground Floor Plan

1:100

Apart (47 (206.)

| Apartment   | Dwelling Type   | Gross Floor Area | Aggregate living area | Aggregate bedroam<br>area | Storage | Private Amenity<br>Space |
|-------------|-----------------|------------------|-----------------------|---------------------------|---------|--------------------------|
| Taget       | 1 Bed 2P Aport  | 45 m2            | 23-m2                 |                           | 3 m2    | 5 n                      |
| Proposed WI | 1 Bed 2P Aport. | 53 m2            | 24.4 m2               | 12.3 m2                   | 4.38 m2 | 11.71                    |

| Quality Housing for Sustainable Communities space provision |                |                  |                       |                   |