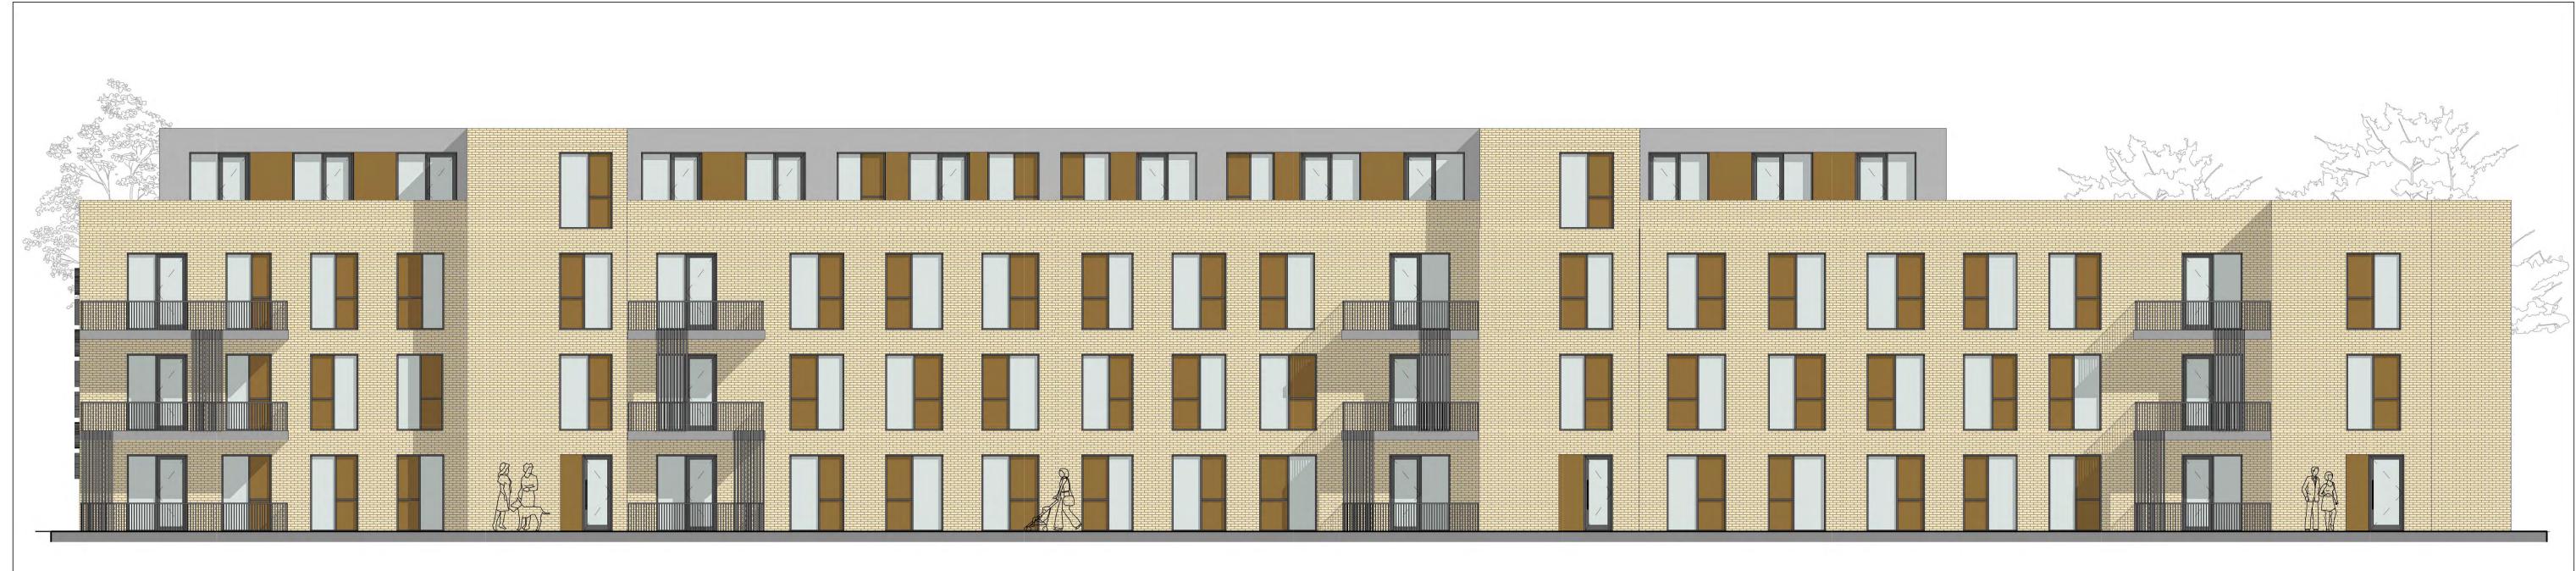

THE PARTY HAVE BEEN AND A PARTY OF THE PARTY

1 Building Elevation A

Building Elevation B

HW/Aluminium Double Glazed Window to be Approved Design and Specification

Straight Edged Coated
- Aluminium Cill to Match Window RAL Colour

REV. DESCRIPTION

REV. DATE

REV NR ISSUED

Building Elevation C

4 Building Elevation D

Section 1

3 3D View.