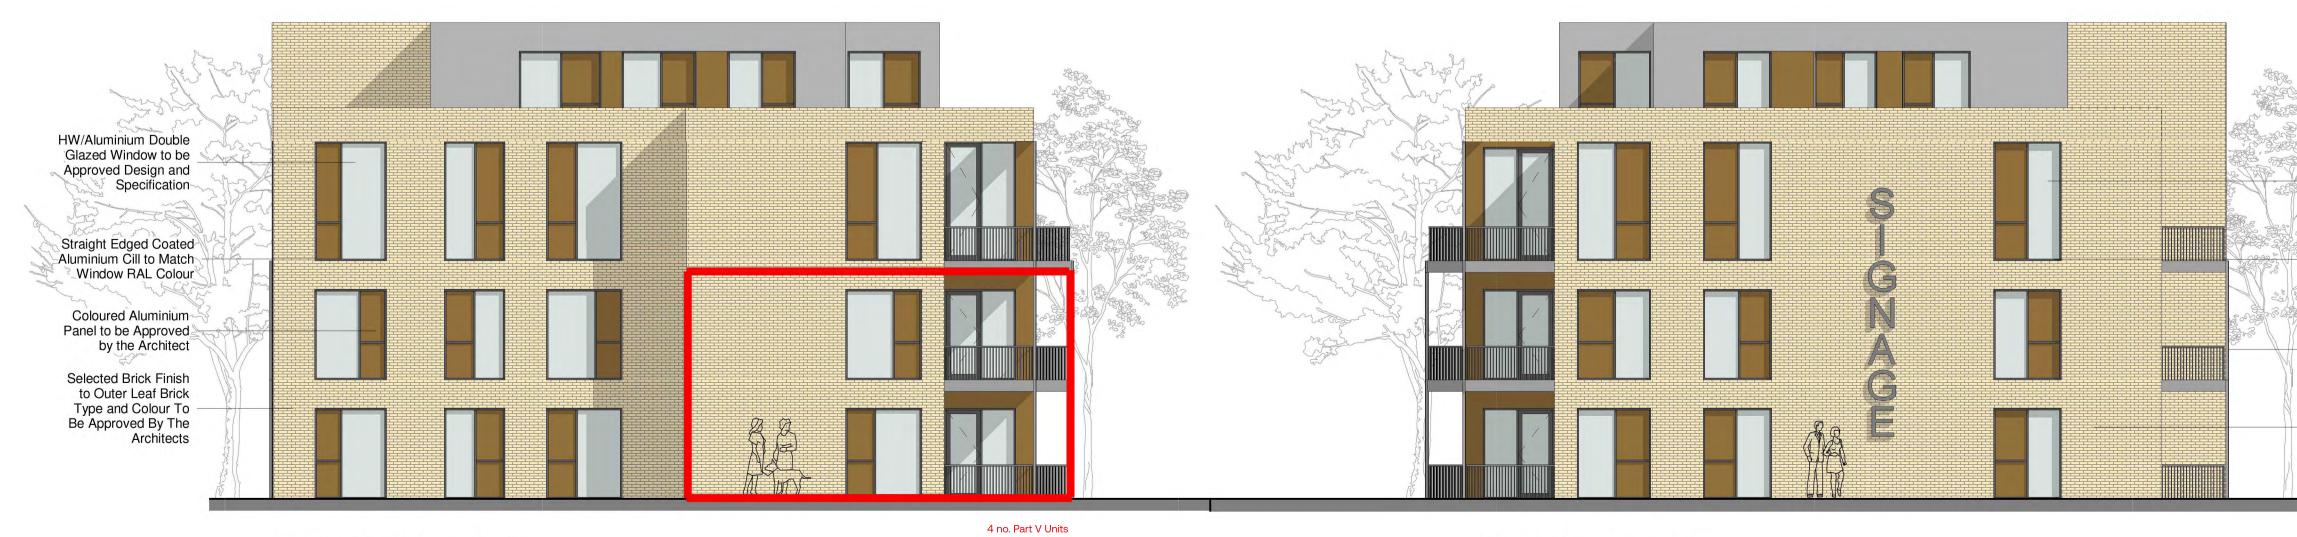

THE PARTY HAVE BEEN AND A PARTY OF THE PARTY

1 Building Elevation A

Building Elevation B

HW/Aluminium Double Glazed Window to be Approved Design and Specification

Straight Edged Coated
- Aluminium Cill to Match Window RAL Colour

Coloured Aluminium Panel to be Approved by the Architect

Selected Brick Finish to Outer Leaf Brick

Type and Colour To Be Approved By The Architects

van Dijk Architects

MILL HOUSE ,MILL STREET , DUNDALK, CO. LOUTH
PH. 042-9354466 FAX. 042-9354460
INFO@VANDIJKARCHITECTS.COM Part V - Block E - 4 Units - Elevations & Sections 1757-PA-062 CLONMINCH, TULLAMORE STEINFORT INVESTMENTS July 2021 NOTE
FIGURED DIMENSIONS MUST BE USED IN PREFERENCE TO SCALED DIMENSIONS, ANY DIMENSIONAL DISCREPANCIES MUST BE
REPORTED TO THE ARCHITECT IMMEDIATELY. THIS DRAWING REMAINS THE COPYRIGHT OF VAN DUK ARCHITECTS. IT MUST NOT
BE USED FOR ANY PURPOSE BUILDING OR OTHERWISE WITHOUT THE EXPRESS PERMISSION OF THIS PRACTICE. DO NOT COPY OR
REDISTRIBUTE THESE DRAWINGS OR ANY ADDITIONAL INFORMATION WITHOUT THE EXPRESSED APPROVAL OF VANDIJK Architects

REV. DESCRIPTION

REV. DATE

REV NR ISSUED

Building Elevation C

4 Building Elevation D

Section 1

3 3D View.