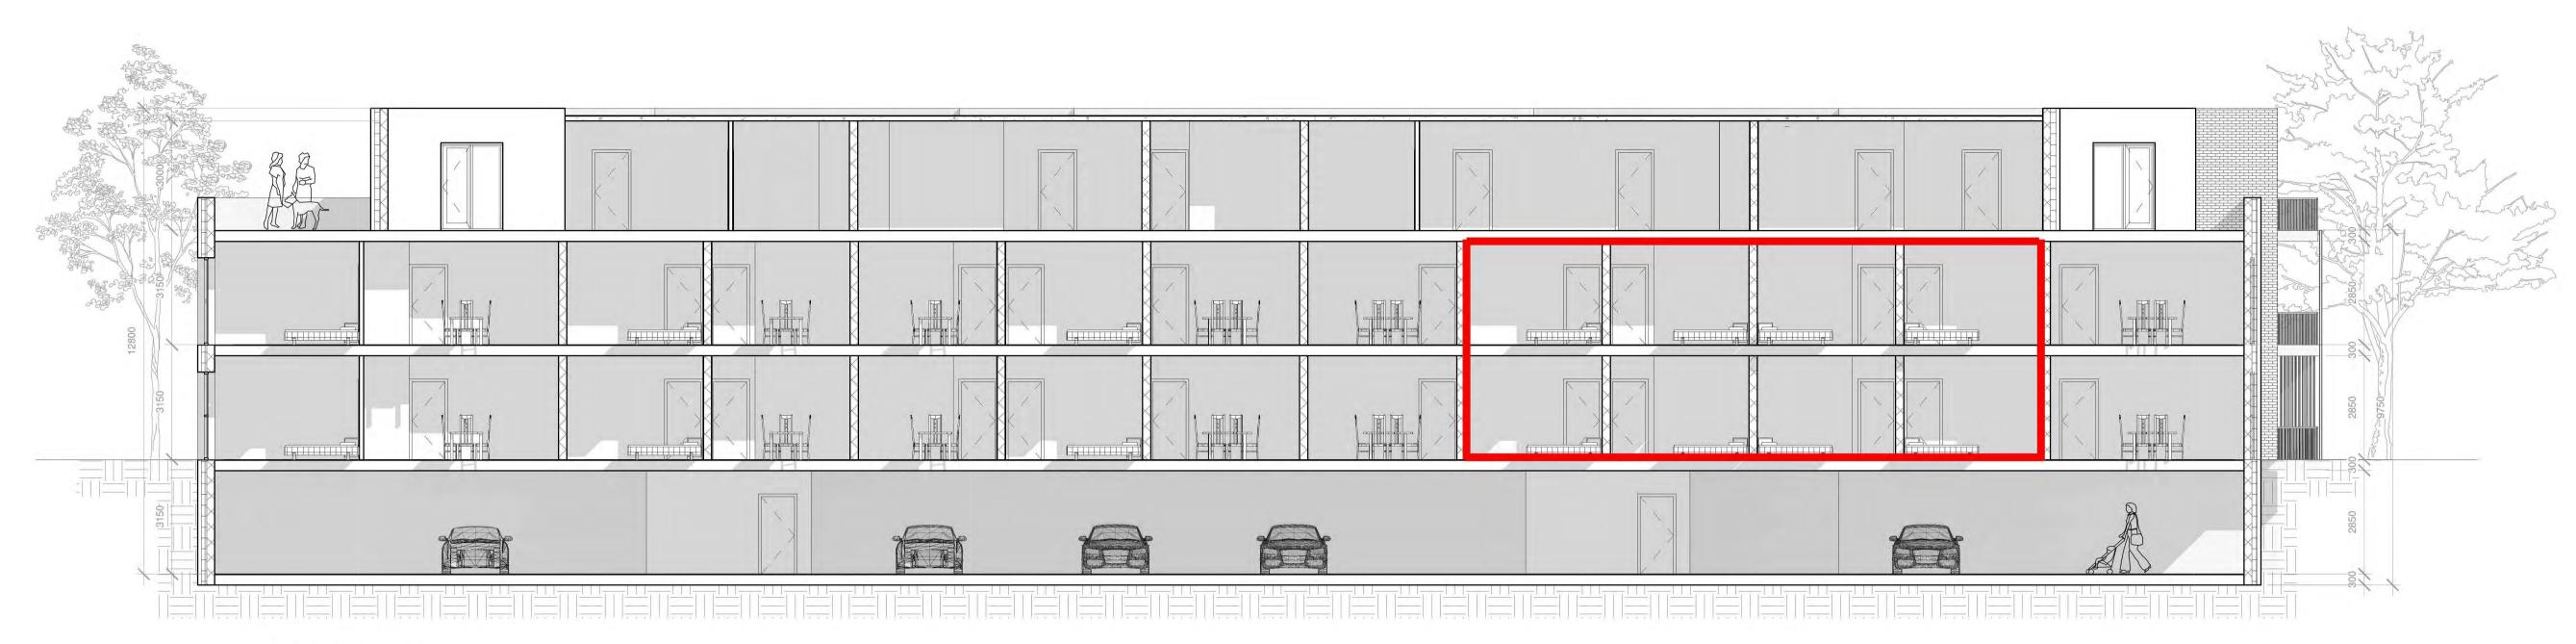

1 Building Section 1





2 3D View 1...







## Block E -Ground Floor Plan

1:100

Apart (47 (206.)

| Apartment   | Dwelling Type   | Gross Floor Area | Aggregate living area | Aggregate bedroam<br>area | Storage | Private Amenity<br>Space |
|-------------|-----------------|------------------|-----------------------|---------------------------|---------|--------------------------|
| Taget       | 1 Bed 2P Aport  | 45 m2            | 23-m2                 |                           | 3 m2    | 5 n                      |
| Proposed WI | 1 Bed 2P Aport. | 53 m2            | 24.4 m2               | 12.3 m2                   | 4.38 m2 | 11.71                    |

| Quality Housing for Sustainable Communities space provision |                |                  |                       |