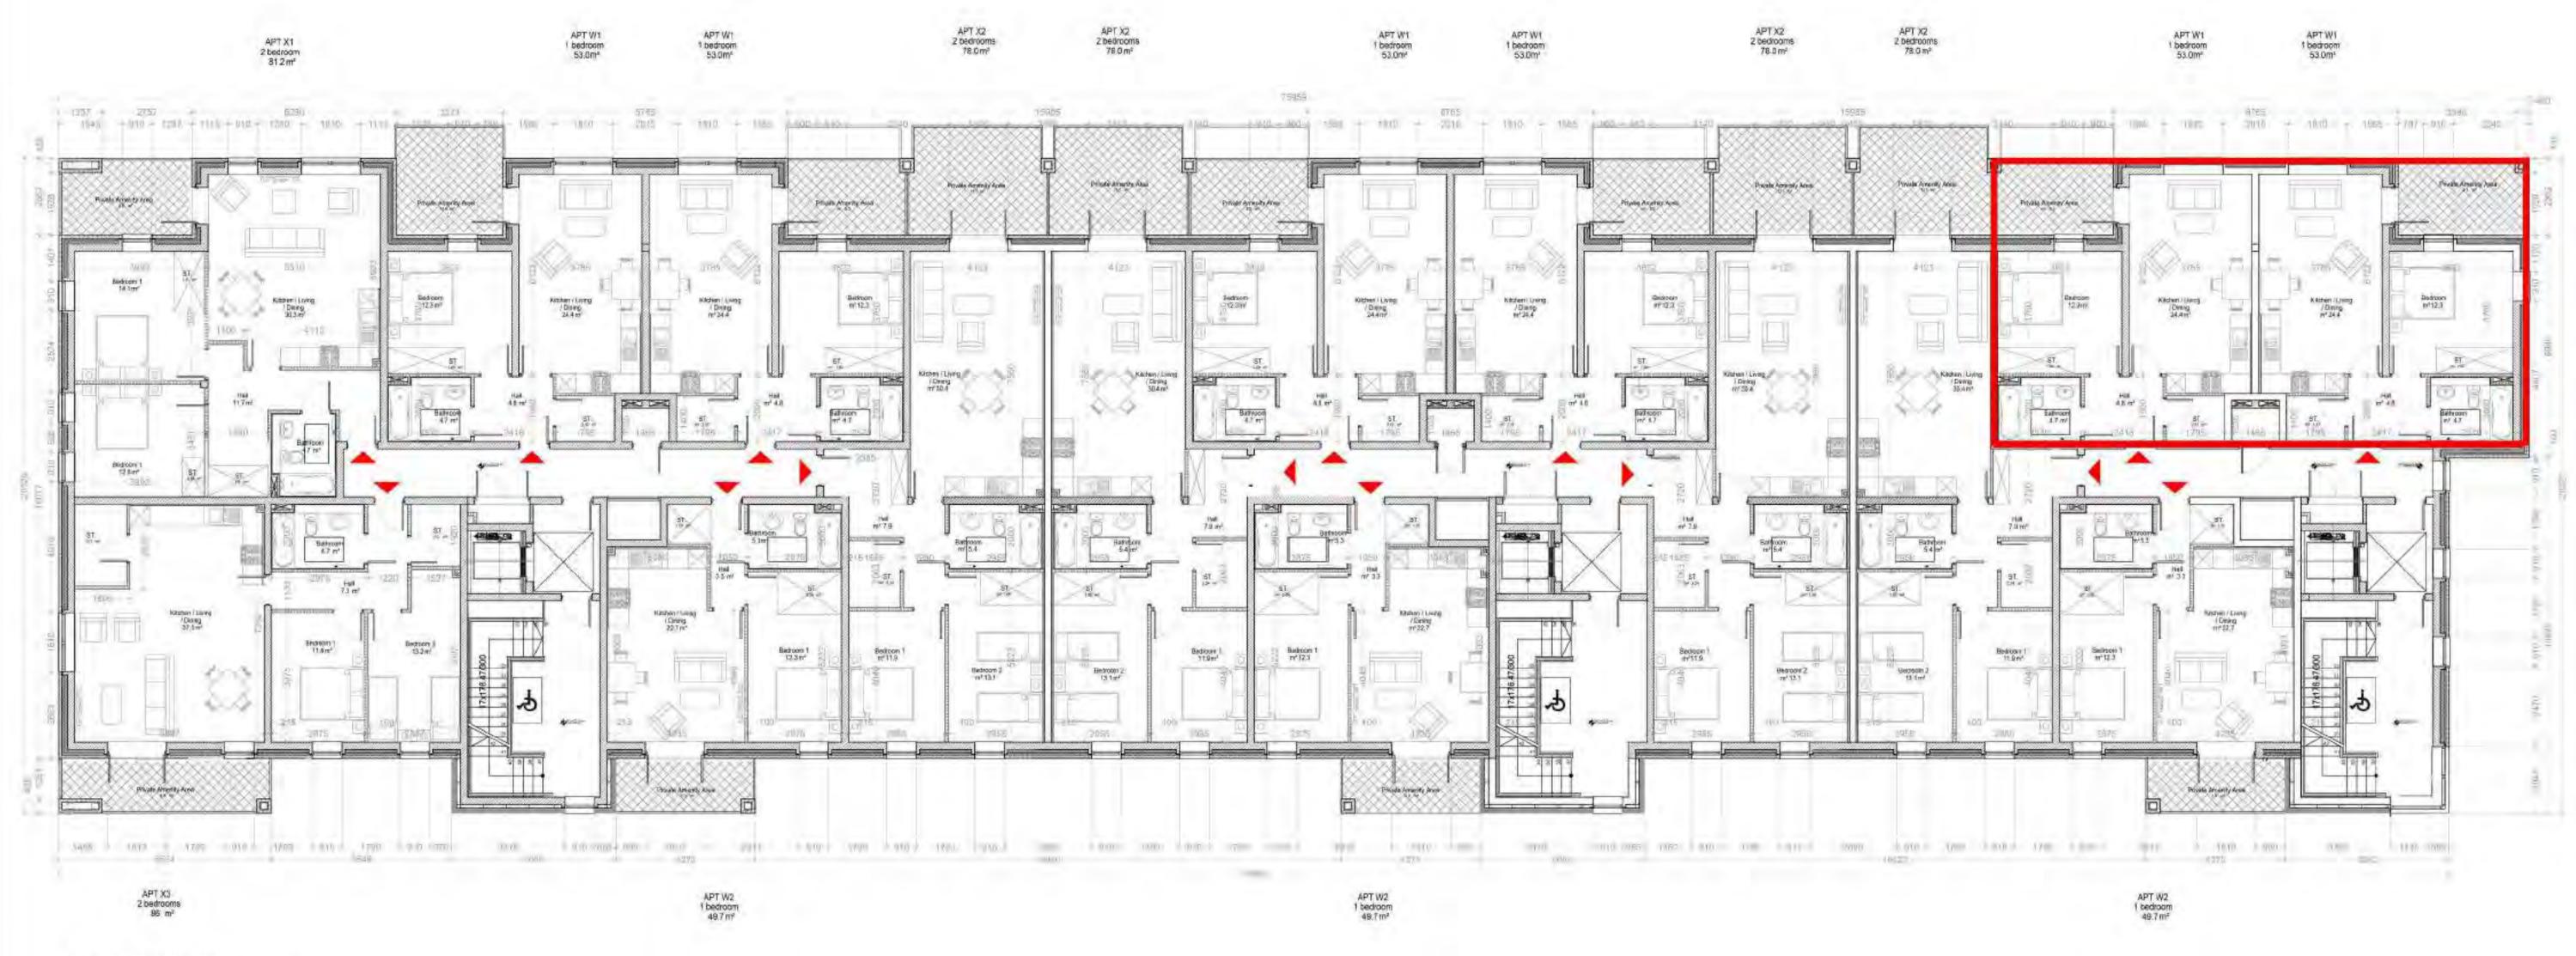

#### 4 no. Part V units

|             | Quality         | Housing for Su   | stainable Commi       | unities space provi    | sion    |                          |
|-------------|-----------------|------------------|-----------------------|------------------------|---------|--------------------------|
| Apartment   | Diveling Type   | Gross Floor Area | Aggregate living area | Aggregate bedroom area | Storaga | Private Amenity<br>Scace |
| Target      | 1 Bed 2P Apart  | 45 m2            | 23 m2                 | 11,4 m2                | 3 m2    | 5 m                      |
| Proposed WI | 1 Bed 29 Apart. | 53 tn2           | 24.4 m2               | 12.3 m2                | 4,36 m2 | 11.71 6                  |

van Dijk Architects

MICL WOLSE ,MICL BEREIT , DOZDALK, CO. LILON
PH. 042-9354460 Feb., 047-9354460
INFOREVANDA, KARCHITECTS LETTY

Part V - Block E - 2 Units - First Floor

| HOICATED | 1757-PA-061 | (lam  | CERMINICH TILLIAMORE |
|----------|-------------|-------|----------------------|
| AL       | 1757-PA-BLC | D.est | STEMFORT INVESTMENTS |
| -        | AC          | 0.00  | July 2021            |