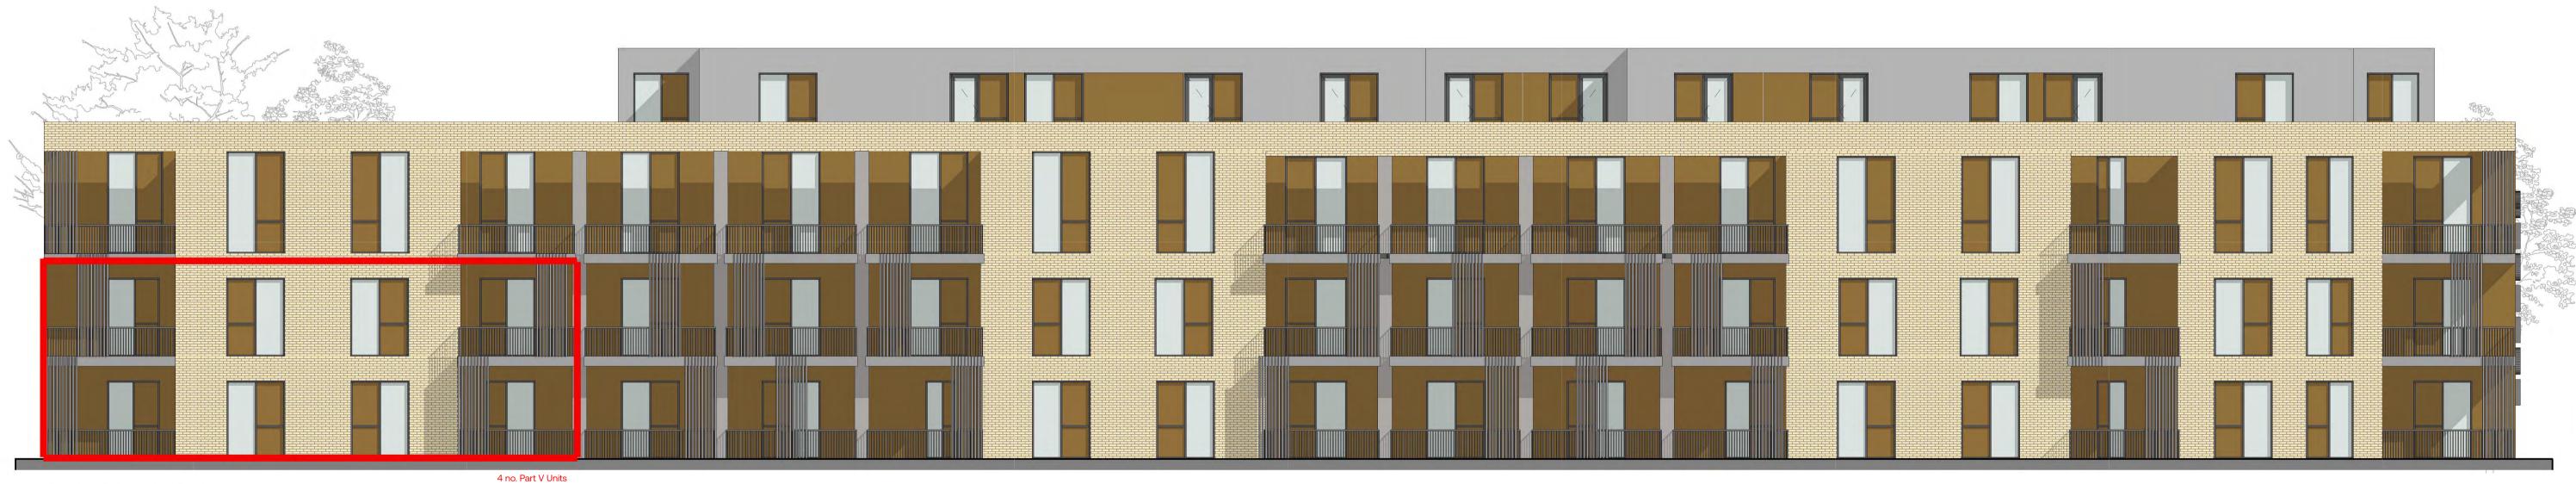

#### 4 no. Part V units

|             | Quality         | Housing for Su   | stainable Commi       | unities space provi    | sion    |                          |
|-------------|-----------------|------------------|-----------------------|------------------------|---------|--------------------------|
| Apartment   | Diveling Type   | Gross Floor Area | Aggregate living area | Aggregate bedroom area | Storaga | Private Amenity<br>Scace |
| Target      | 1 Bed 2P Apart  | 45 m2            | 23 m2                 | 11,4 m2                | 3 m2    | 5 m                      |
| Proposed WI | 1 Bed 29 Apart. | 53 tn2           | 24.4 m2               | 12.3 m2                | 4,36 m2 | 11.71 6                  |

THE PARTY HAVE BEEN AND A PARTY OF THE PARTY

1 Building Elevation A

Building Elevation B

HW/Aluminium Double Glazed Window to be Approved Design and Specification

Straight Edged Coated
- Aluminium Cill to Match Window RAL Colour

REV. DESCRIPTION

REV. DATE

REV NR ISSUED

Building Elevation C

4 Building Elevation D

Section 1

3 3D View.