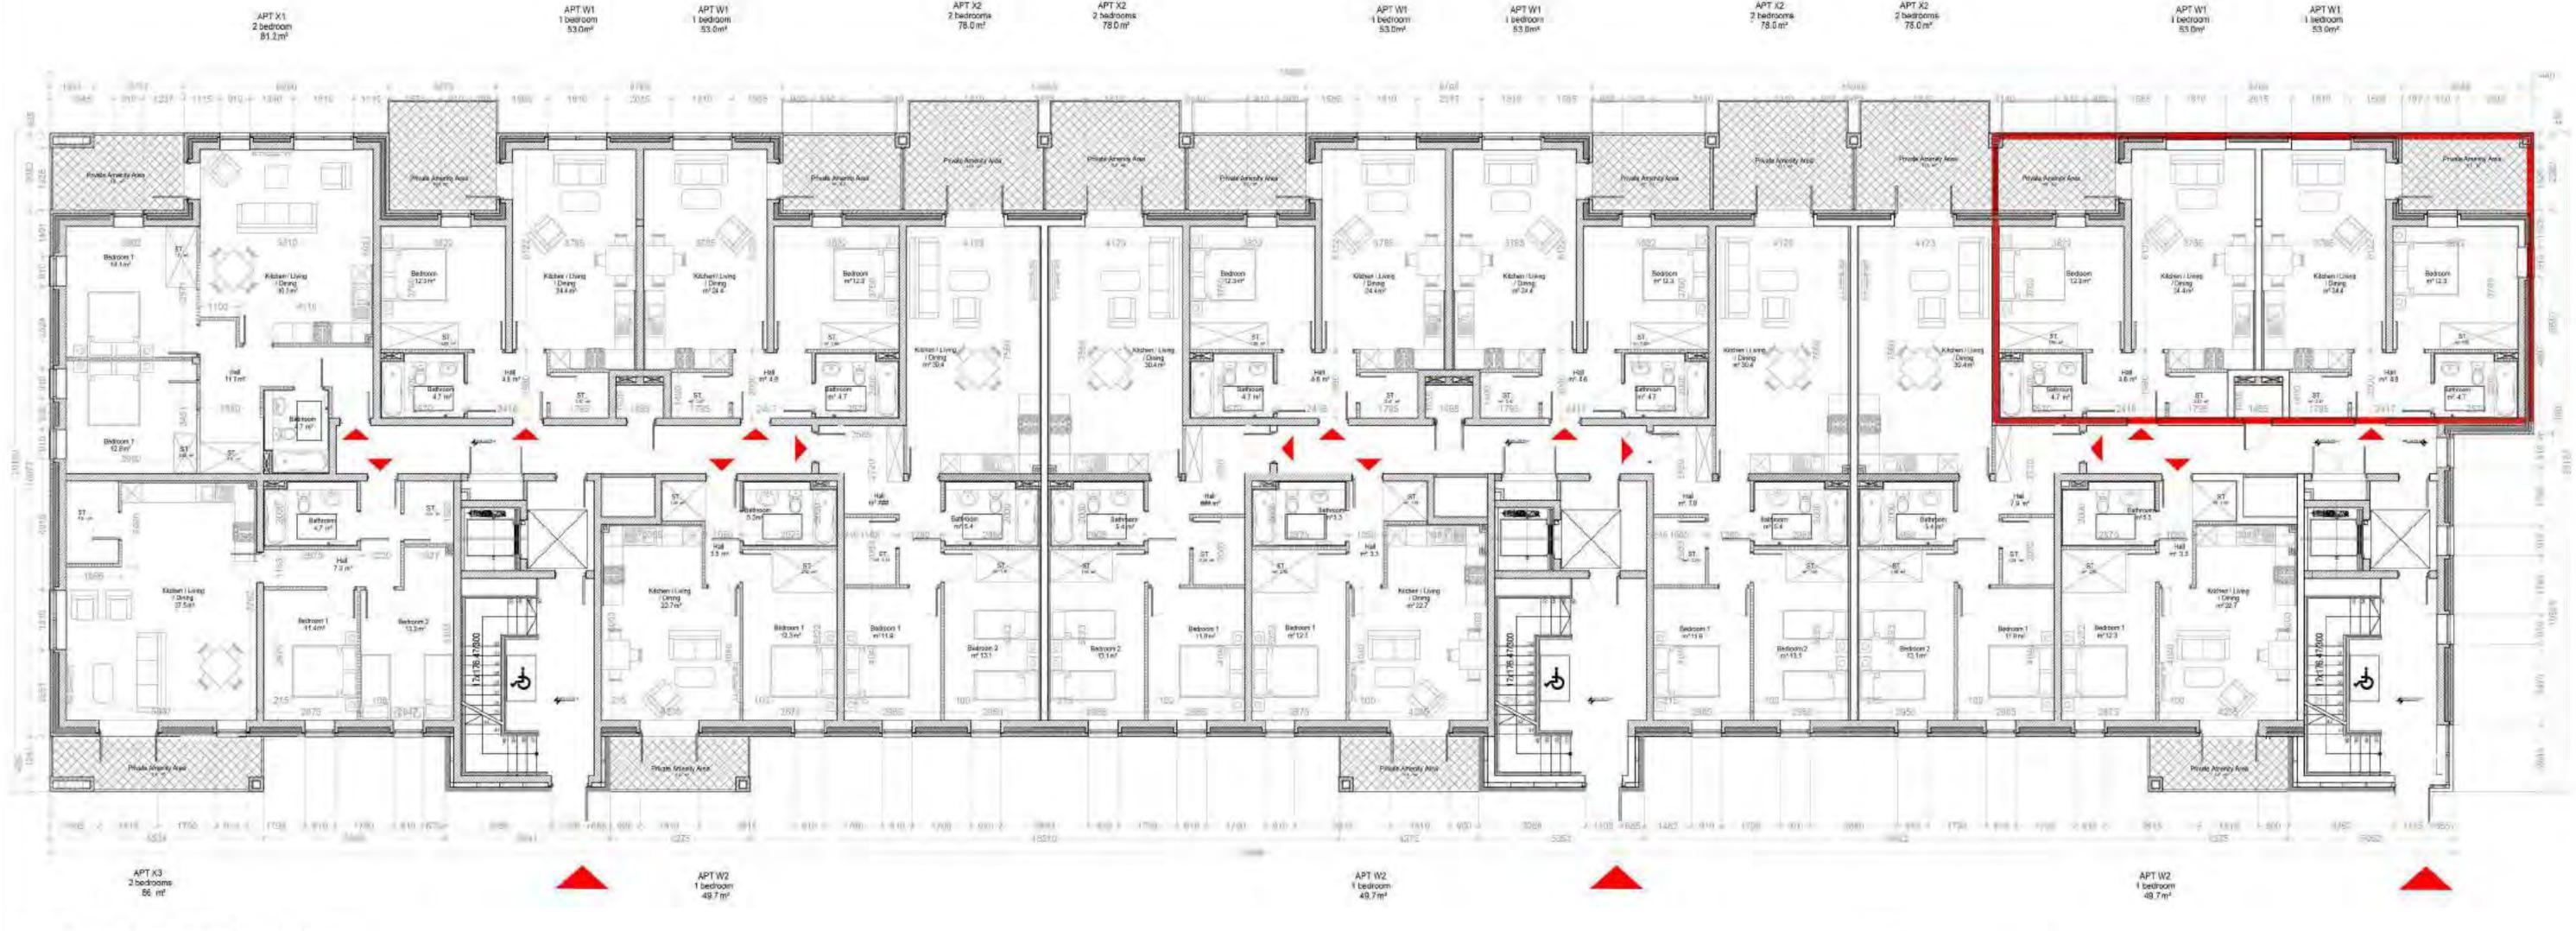

## Block E -Ground Floor Plan

1:100

Apart (47 (206.)

| Apartment   | Dwelling Type   | Gross Floor Area | Aggregate living area | Aggregate bedroam<br>area | Storage | Private Amenity<br>Space |
|-------------|-----------------|------------------|-----------------------|---------------------------|---------|--------------------------|
| Taget       | 1 Bed 2P Aport  | 45 m2            | 23-m2                 |                           | 3 m2    | 5 n                      |
| Proposed WI | 1 Bed 2P Aport. | 53 m2            | 24.4 m2               | 12.3 m2                   | 4.38 m2 | 11.71                    |

van Dijk Architects

Part V - Block E - 2 Units - Ground Floor

INFORTVAMENTE ETS. ETH

| INDICATED | 1757-PA-060 | der    | CLOMMINSHI TILLIAMORE |
|-----------|-------------|--------|-----------------------|
| AL        | 1757-PA-BLC | D.est  | STEINFORT INVESTMENTS |
|           | AC          | (ive.) | July 2021             |