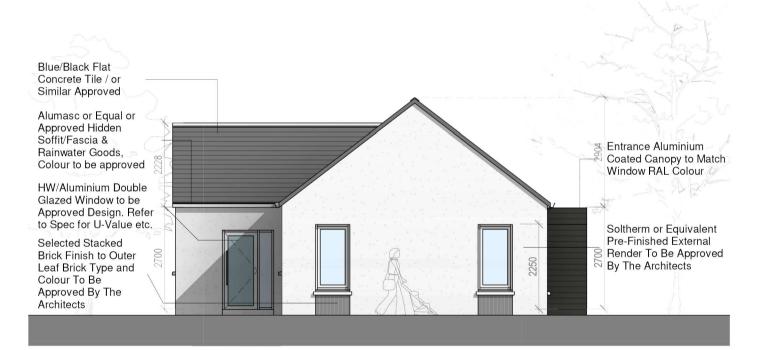

House Type D1- Side Elevation

House Type D1 - Ground Floor Plan

Aggregate living area

30

41.8

Aggregate

25

25