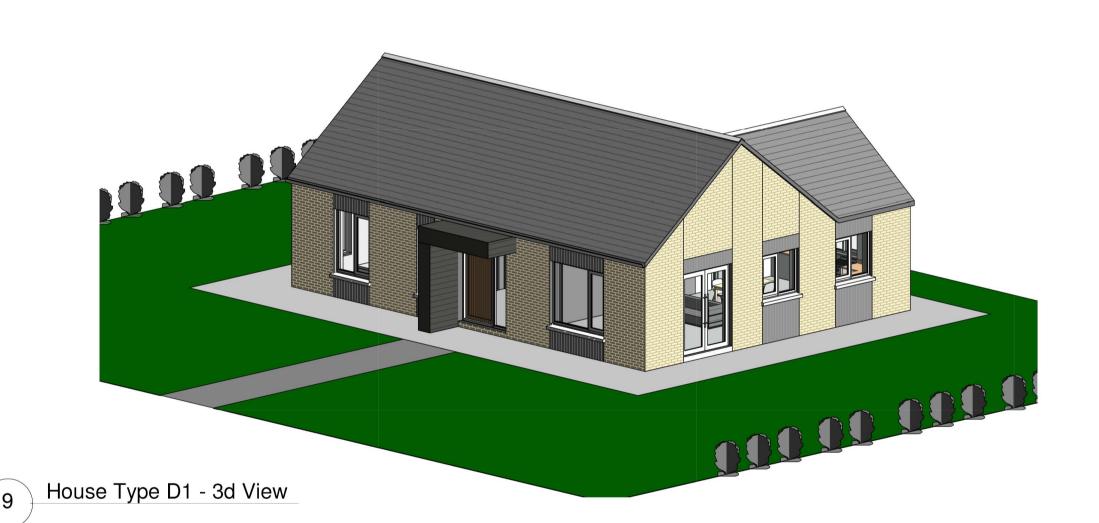

HOUSE TYPE D1 DETACHED HOUSE

Dwelling Type

2 Bed 4P house

2 Bed 4P house

FLOOR AREA 91.5 m2 / 984.8 Sqft

2 BEDROOM / 4 PERSON

Target

Proposed