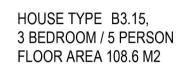

8 House Type D3 - Side Elevation 2

House Type D3 - Side Elevation 1

House Type D3 - Section A-A

|          | Dwelling Type  | Gross Floor Area | Minimum Main<br>Living room | Aggregate living area | Aggregate bedroom area of | Storage |
|----------|----------------|------------------|-----------------------------|-----------------------|---------------------------|---------|
| Target   | 3 Bed 5P house | 92               | 13                          | 35.9                  | 32                        | 5       |
| Proposed | 3 Bed 5P house | 108.6            | 20.5                        | 37.1                  | 32.2                      | 5.5     |