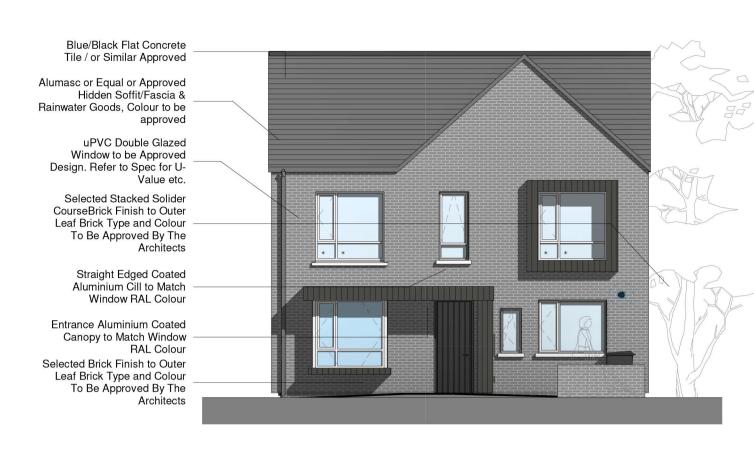

Phouse Type D1 -Front Elevation

Minimium unobstructed living room width 3.6m. Main bedroom area 13m2, Double room 11.4m2 (2.8m minimum width), Single 7.1m2 (2.1m minimum width)

**Gross Floor Area** 

70

91.5

PLEASE NOTE:

Minimium unobstructed living room width 3.6m.

Main bedroom area 13m2, Double room 11.4m2 (2.8m minimum width), Single 7.1m2 (2.1m minimum width)

NOTE:

Levels shown on architectural block plans relate to local Ground Floor Level and do not relate to