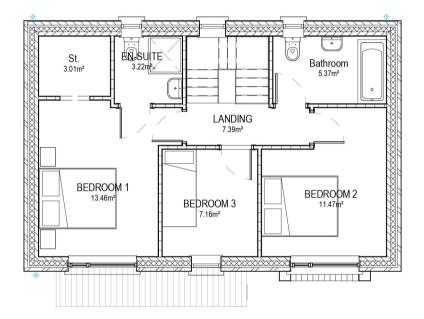

9 House Type D2 - Roof Plan

1 House Type D3 - Ground Floor Plan

2 House Type D3 - First Floor Plan

3 House Type D3- Roof Plan

Alumasc or Equal or Approved Hidden Soffit/Fascia & Rainwater Goods, Colour to be approved

8 House Type D3 - Side Elevation 2

House Type D3 - Side Elevation 1

House Type D3 - Section A-A

|          | Dwelling Type  | Gross Floor Area | Minimum Main<br>Living room | Aggregate living area | Aggregate bedroom area of | Storage |
|----------|----------------|------------------|-----------------------------|-----------------------|---------------------------|---------|
| Target   | 3 Bed 5P house | 92               | 13                          | 35.9                  | 32                        | 5       |
| Proposed | 3 Bed 5P house | 108.6            | 20.5                        | 37.1                  | 32.2                      | 5.5     |

PLEASE NOTE:

Minimium unobstructed living room width 3.8m.

Main bedroom area 13m2, Double room 11.4m2 (2.8m minimum width), Single 7.1m2 (2.1m minimum width)

10 Block 5.5 - 3D View

Levels shown on architectural block plans relate to local Ground Floor Level and do not relate to Ordnance Datum.