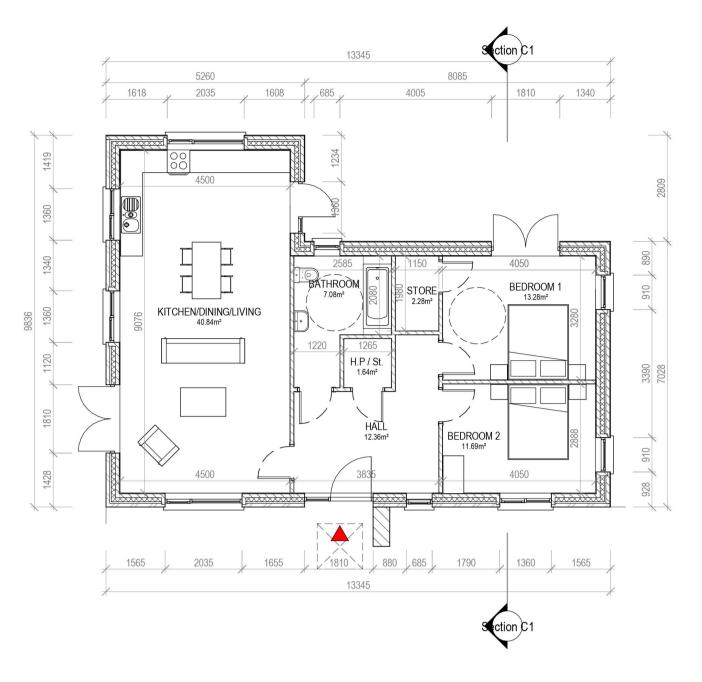

House Type D1- Side Elevation

House Type D1 - Ground Floor Plan

Aggregate living area

30

41.8

Aggregate

25

25

HOUSE TYPE D1 DETACHED HOUSE

Dwelling Type

2 Bed 4P house

2 Bed 4P house

FLOOR AREA 91.5 m2 / 984.8 Sqft

2 BEDROOM / 4 PERSON

Target

Proposed

Phouse Type D1 -Front Elevation

Minimium unobstructed living room width 3.6m. Main bedroom area 13m2, Double room 11.4m2 (2.8m minimum width), Single 7.1m2 (2.1m minimum width)

**Gross Floor Area** 

70

91.5

PLEASE NOTE:

Minimium unobstructed living room width 3.6m.

Main bedroom area 13m2, Double room 11.4m2 (2.8m minimum width), Single 7.1m2 (2.1m minimum width)

NOTE:

Levels shown on architectural block plans relate to local Ground Floor Level and do not relate to