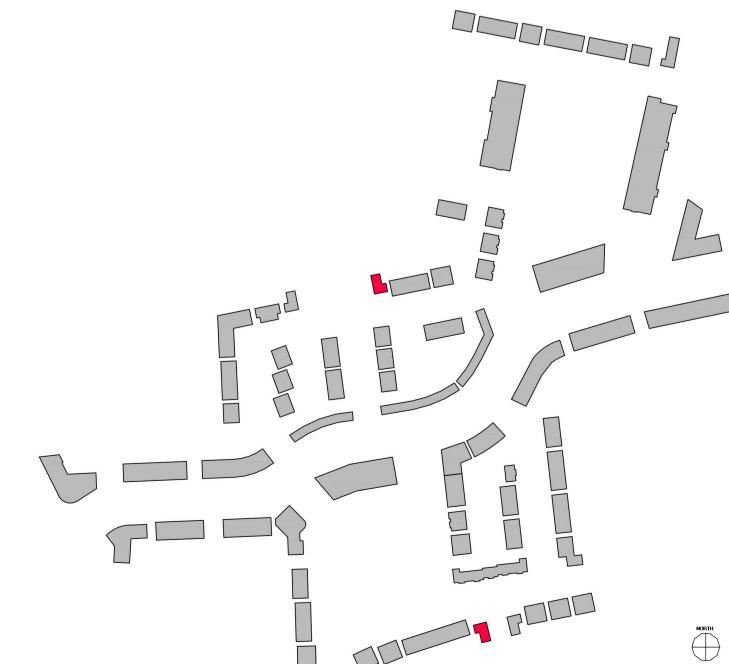

Levels shown on architectural block plans relate to local Ground Floor Level and do not relate to Ordnance Datum.

180002-2000 Roads Layout / 180002-2001 Roads Layout Sheet 1 / 180002-2002 Roads Layout Sheet 2

For Finished Ground Floor Levels related to Ordnance Datum see DBFL Engineers drawings numbered:

REV NR ISSUED REV. DATE REV. DESCRIPTION

CPR NOTE:

ALL WORKS TO BE CARRIED OUT USING PROPER MATERIALS WHICH ARE FIT FOR THE USE THEY ARE INTENDED AND FOR THE CONDITION IN WHICH THEY ARE TO BE USED. ALL MATERIALS USED IN CONNECTION WITH THE WORKS TO COMPLY WITH THE CONSTRUCTION PROPULTS REGULATION (EU) NO. 305/2011 AND THE HARMONISED TECHNICAL SPECIFICATION/STANDARDS THAT FALL WITHIN THE REMIT OF THE CPR NO. 305/2011

Ordnance Datum.

For Finished Ground Floor Levels related to Ordnance Datum see DBFL Engineers drawings numbered:

180002-2000 Roads Layout / 180002-2001 Roads Layout Sheet 1 / 180002-2002 Roads Layout Sheet 2

For Finished Ground Floor Levels related to Ordnance Datum see DBFL Engineers drawings numbered:  $180002\text{-}2000\ Roads\ Layout\ /\ 180002\text{-}2001\ Roads\ Layout\ Sheet\ 1\ /\ 180002\text{-}2002\ Roads\ Layout\ Sheet\ 2$ 