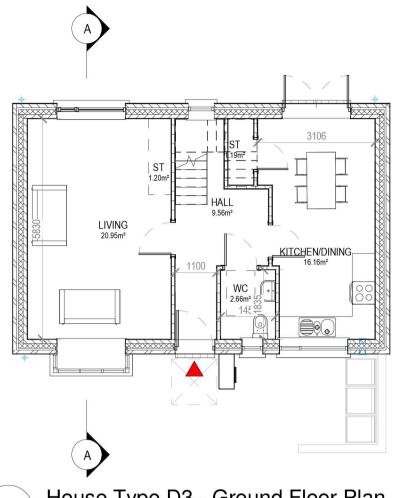

9 House Type D2 - Roof Plan

1 House Type D3 - Ground Floor Plan

2 House Type D3 - First Floor Plan

3 House Type D3- Roof Plan

Alumasc or Equal or Approved Hidden Soffit/Fascia & Rainwater Goods, Colour to be approved

8 House Type D3 - Side Elevation 2

House Type D3 - Side Elevation 1

House Type D3 - Section A-A

|          | Dwelling Type  | Gross Floor Area | Minimum Main<br>Living room | Aggregate living area | Aggregate bedroom area of | Storage |
|----------|----------------|------------------|-----------------------------|-----------------------|---------------------------|---------|
| Target   | 3 Bed 5P house | 92               | 13                          | 35.9                  | 32                        | 5       |
| Proposed | 3 Bed 5P house | 108.6            | 20.5                        | 37.1                  | 32.2                      | 5.5     |

PLEASE NOTE:

Minimium unobstructed living room width 3.8m.

Main bedroom area 13m2, Double room 11.4m2 (2.8m minimum width), Single 7.1m2 (2.1m minimum width)

10 Block 5.5 - 3D View

Levels shown on architectural block plans relate to local Ground Floor Level and do not relate to Ordnance Datum.