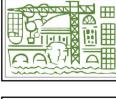

House Type D1- Side Elevation

House Type D1 - Ground Floor Plan

Aggregate living area

30

41.8

Aggregate

25

25

Phouse Type D1 -Front Elevation

Minimium unobstructed living room width 3.6m. Main bedroom area 13m2, Double room 11.4m2 (2.8m minimum width), Single 7.1m2 (2.1m minimum width)

**Gross Floor Area** 

70

91.5