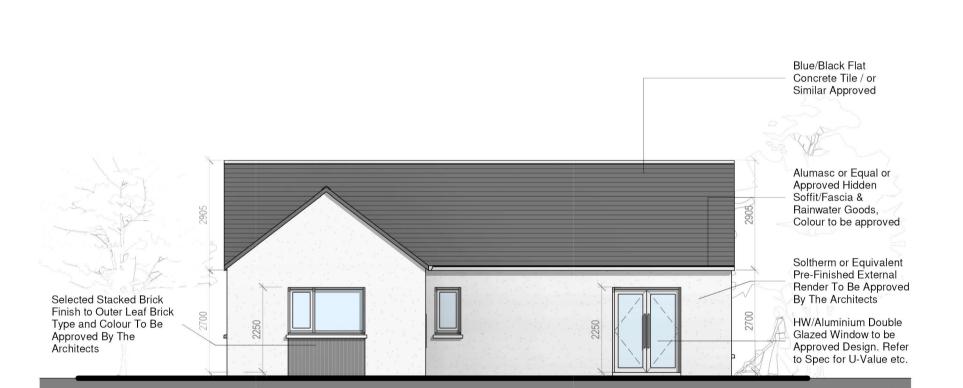

Phouse Type D1 -Front Elevation

Minimium unobstructed living room width 3.6m. Main bedroom area 13m2, Double room 11.4m2 (2.8m minimum width), Single 7.1m2 (2.1m minimum width)

**Gross Floor Area** 

70

91.5

PLEASE NOTE:

Minimium unobstructed living room width 3.6m.

Main bedroom area 13m2, Double room 11.4m2 (2.8m minimum width), Single 7.1m2 (2.1m minimum width)

NOTE:

Levels shown on architectural block plans relate to local Ground Floor Level and do not relate to