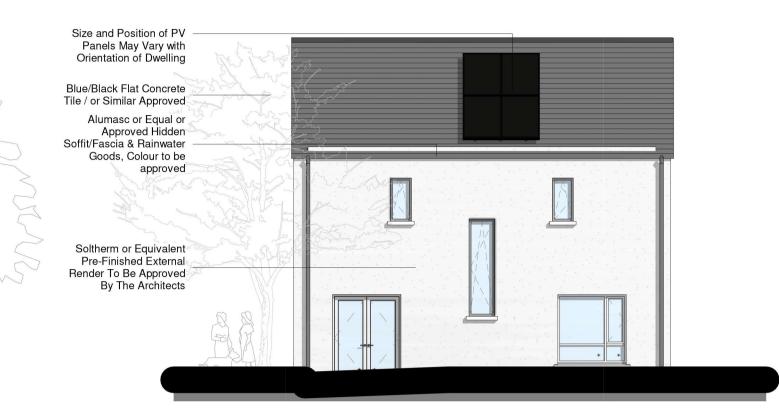

9 House Type D2 - Roof Plan

1 House Type D3 - Ground Floor Plan

2 House Type D3 - First Floor Plan

3 House Type D3- Roof Plan

Alumasc or Equal or Approved Hidden Soffit/Fascia & Rainwater Goods, Colour to be approved