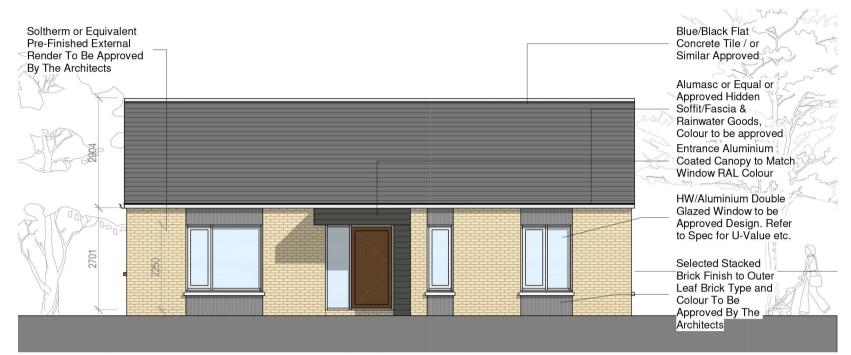

House Type D1- Side Elevation

House Type D1 - Ground Floor Plan

Aggregate living area

30

41.8

Aggregate

25

25

Phouse Type D1 -Front Elevation

Minimium unobstructed living room width 3.6m. Main bedroom area 13m2, Double room 11.4m2 (2.8m minimum width), Single 7.1m2 (2.1m minimum width)

**Gross Floor Area** 

70

91.5