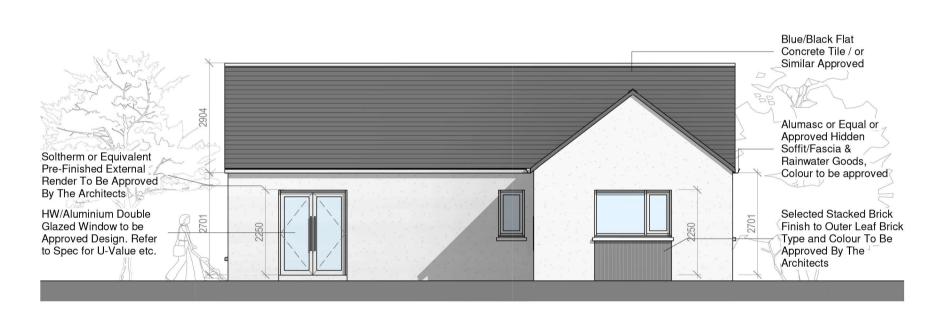

House Type D1- Side Elevation

House Type D1 - Ground Floor Plan

Aggregate living area

30

41.8

Aggregate

25

25

Phouse Type D1 -Front Elevation

Minimium unobstructed living room width 3.6m. Main bedroom area 13m2, Double room 11.4m2 (2.8m minimum width), Single 7.1m2 (2.1m minimum width)

**Gross Floor Area** 

70

91.5