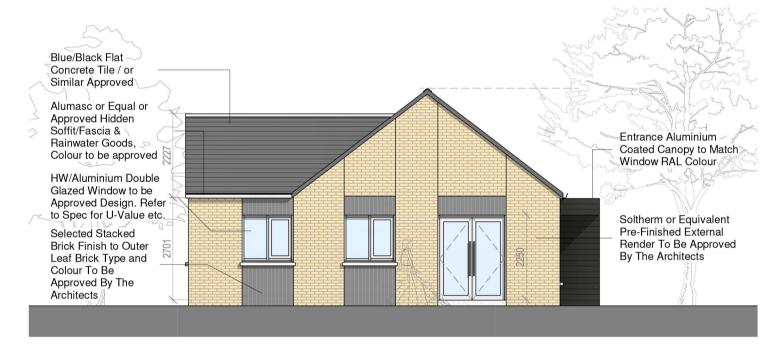

Phouse Type D1 -Front Elevation

Minimium unobstructed living room width 3.6m. Main bedroom area 13m2, Double room 11.4m2 (2.8m minimum width), Single 7.1m2 (2.1m minimum width)

**Gross Floor Area** 

70

91.5