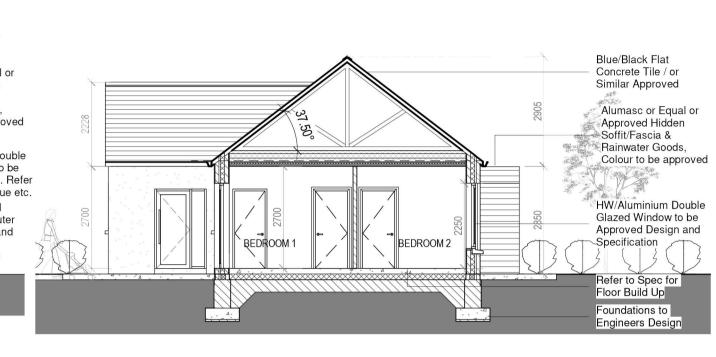

bedroom area of

Storage

4.1

Minimum Main

Living room

13

Section C

PLEASE NOTE: