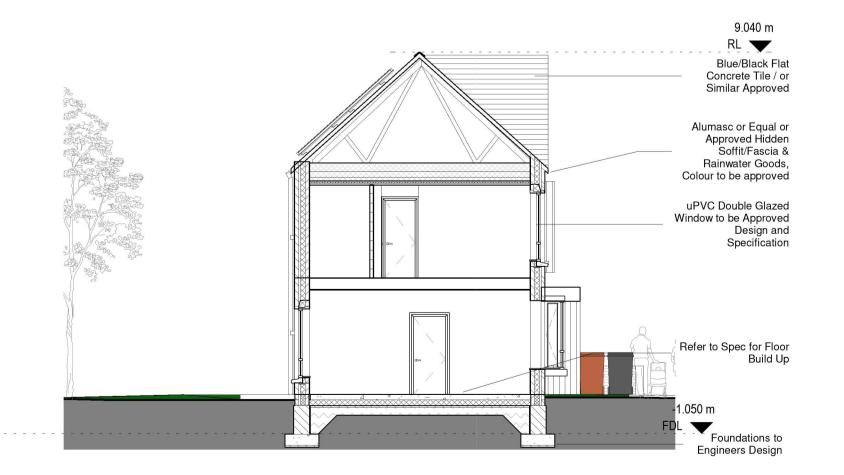

9 House Type D2 - Roof Plan

1 House Type D3 - Ground Floor Plan

2 House Type D3 - First Floor Plan

3 House Type D3- Roof Plan

Alumasc or Equal or Approved Hidden Soffit/Fascia & Rainwater Goods, Colour to be approved

Selected Brick Finish to Outer Leaf Brick Type and Colour To

Be Approved By The

Entrance Aluminium Coated Canopy to Match Window RAL Colour

House Type D3 - Front Elevation

6 House Type D3 - Rear Elevation

8 House Type D3 - Side Elevation 2

House Type D3 - Side Elevation 1

House Type D3 - Section A-A

|          | Dwelling Type  | Gross Floor Area | Minimum Main<br>Living room | Aggregate living area | Aggregate bedroom area of | Storage |
|----------|----------------|------------------|-----------------------------|-----------------------|---------------------------|---------|
| Target   | 3 Bed 5P house | 92               | 13                          | 35.9                  | 32                        | 5       |
| Proposed | 3 Bed 5P house | 108.6            | 20.5                        | 37.1                  | 32.2                      | 5.5     |