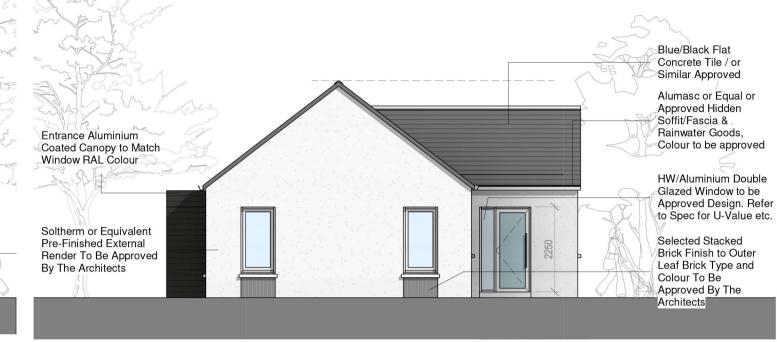

Phouse Type D1 -Front Elevation

Minimium unobstructed living room width 3.6m. Main bedroom area 13m2, Double room 11.4m2 (2.8m minimum width), Single 7.1m2 (2.1m minimum width)

**Gross Floor Area** 

70

91.5