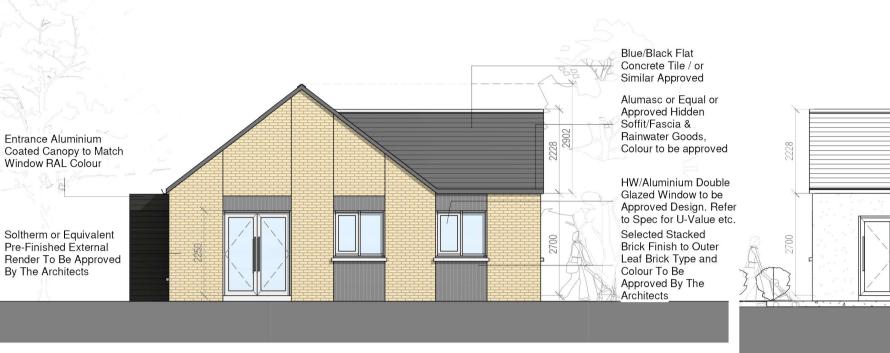

House Type D1- Side Elevation

House Type D1 - Ground Floor Plan

Aggregate living area

30

41.8

Aggregate

25

25