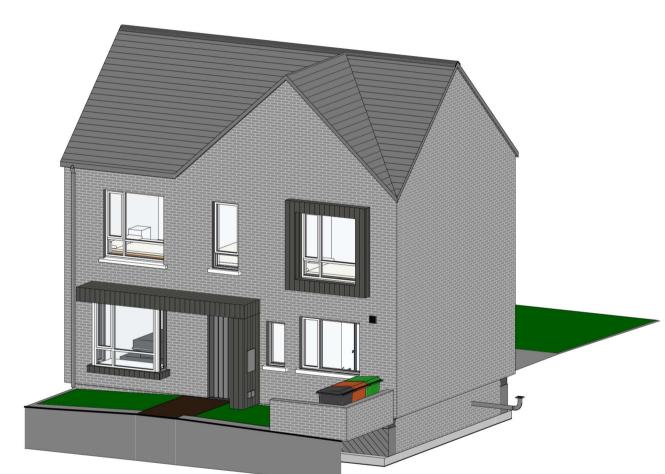

PLEASE NOTE:

Minimium unobstructed living room width 3.8m.

Main bedroom area 13m2, Double room 11.4m2 (2.8m minimum width), Single 7.1m2 (2.1m minimum width)

10 Block 5.5 - 3D View

Levels shown on architectural block plans relate to local Ground Floor Level and do not relate to Ordnance Datum.