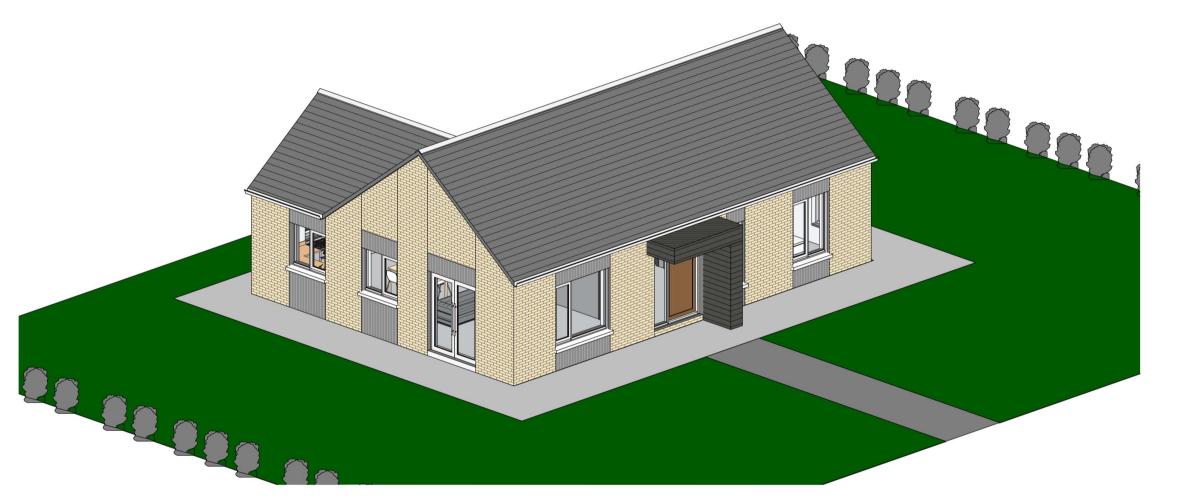

HOUSE TYPE D1 DETACHED HOUSE

Dwelling Type

2 Bed 4P house

2 Bed 4P house

FLOOR AREA 91.5 m2 / 984.8 Sqft

2 BEDROOM / 4 PERSON

Target

Proposed