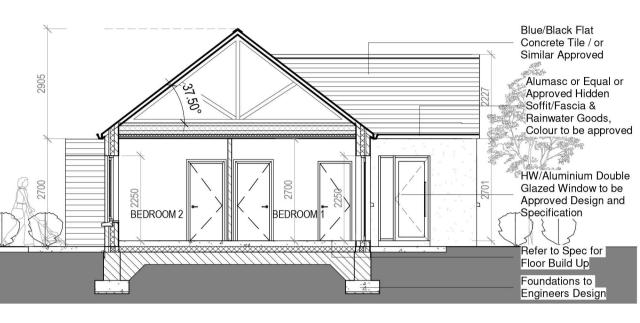

House Type D1- Side Elevation

House Type D1 - Ground Floor Plan

Aggregate living area

30

41.8

Aggregate

25

25

bedroom area of

Storage

4.1

Minimum Main

Living room

13

Section C

PLEASE NOTE:

HOUSE TYPE D1 DETACHED HOUSE

Dwelling Type

2 Bed 4P house

2 Bed 4P house

FLOOR AREA 91.5 m2 / 984.8 Sqft

2 BEDROOM / 4 PERSON

Target

Proposed

Phouse Type D1 -Front Elevation

Minimium unobstructed living room width 3.6m. Main bedroom area 13m2, Double room 11.4m2 (2.8m minimum width), Single 7.1m2 (2.1m minimum width)

**Gross Floor Area** 

70

91.5