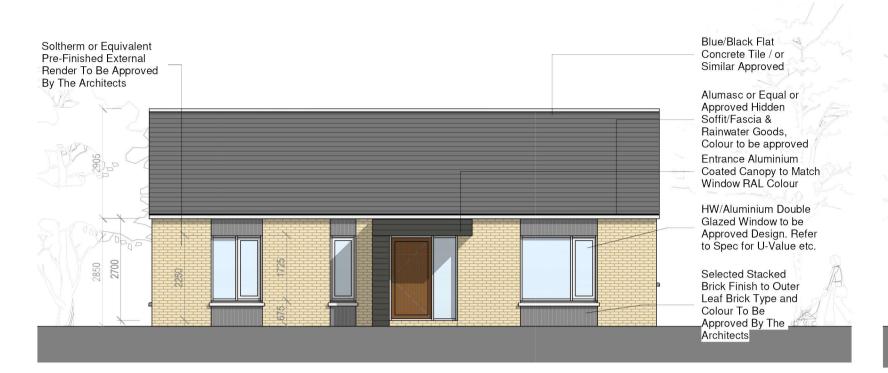

House Type D1- Side Elevation

House Type D1 - Ground Floor Plan

Aggregate living area

30

41.8

Aggregate

25

25

Phouse Type D1 -Front Elevation

Minimium unobstructed living room width 3.6m. Main bedroom area 13m2, Double room 11.4m2 (2.8m minimum width), Single 7.1m2 (2.1m minimum width)

**Gross Floor Area** 

70

91.5