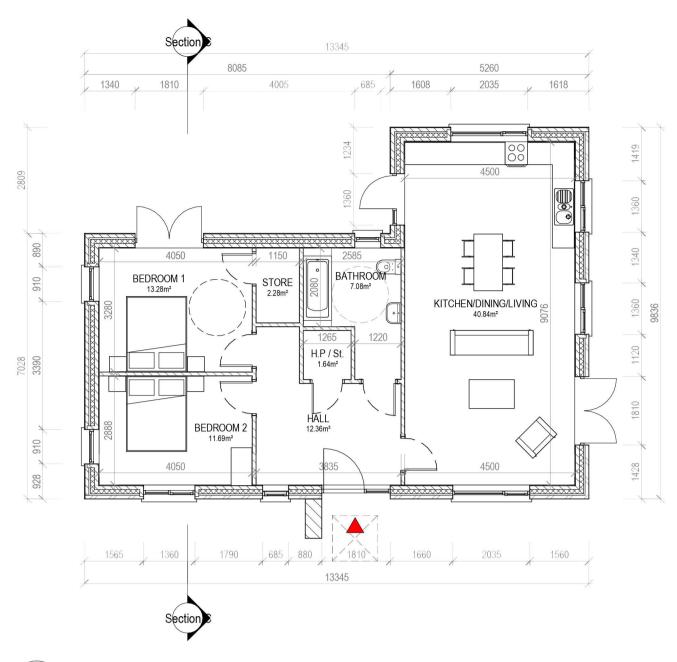

House Type D1- Side Elevation

House Type D1 - Ground Floor Plan

Aggregate living area

30

41.8

Aggregate

25

25

bedroom area of

Storage

4.1

Minimum Main

Living room

13

Section C

PLEASE NOTE:

HOUSE TYPE D1 DETACHED HOUSE

Dwelling Type

2 Bed 4P house

2 Bed 4P house

FLOOR AREA 91.5 m2 / 984.8 Sqft

2 BEDROOM / 4 PERSON

Target

Proposed

Phouse Type D1 -Front Elevation

Minimium unobstructed living room width 3.6m. Main bedroom area 13m2, Double room 11.4m2 (2.8m minimum width), Single 7.1m2 (2.1m minimum width)

**Gross Floor Area** 

70

91.5

PLEASE NOTE:

Minimium unobstructed living room width 3.6m.

Main bedroom area 13m2, Double room 11.4m2 (2.8m minimum width), Single 7.1m2 (2.1m minimum width)

NOTE:

Levels shown on architectural block plans relate to local Ground Floor Level and do not relate to