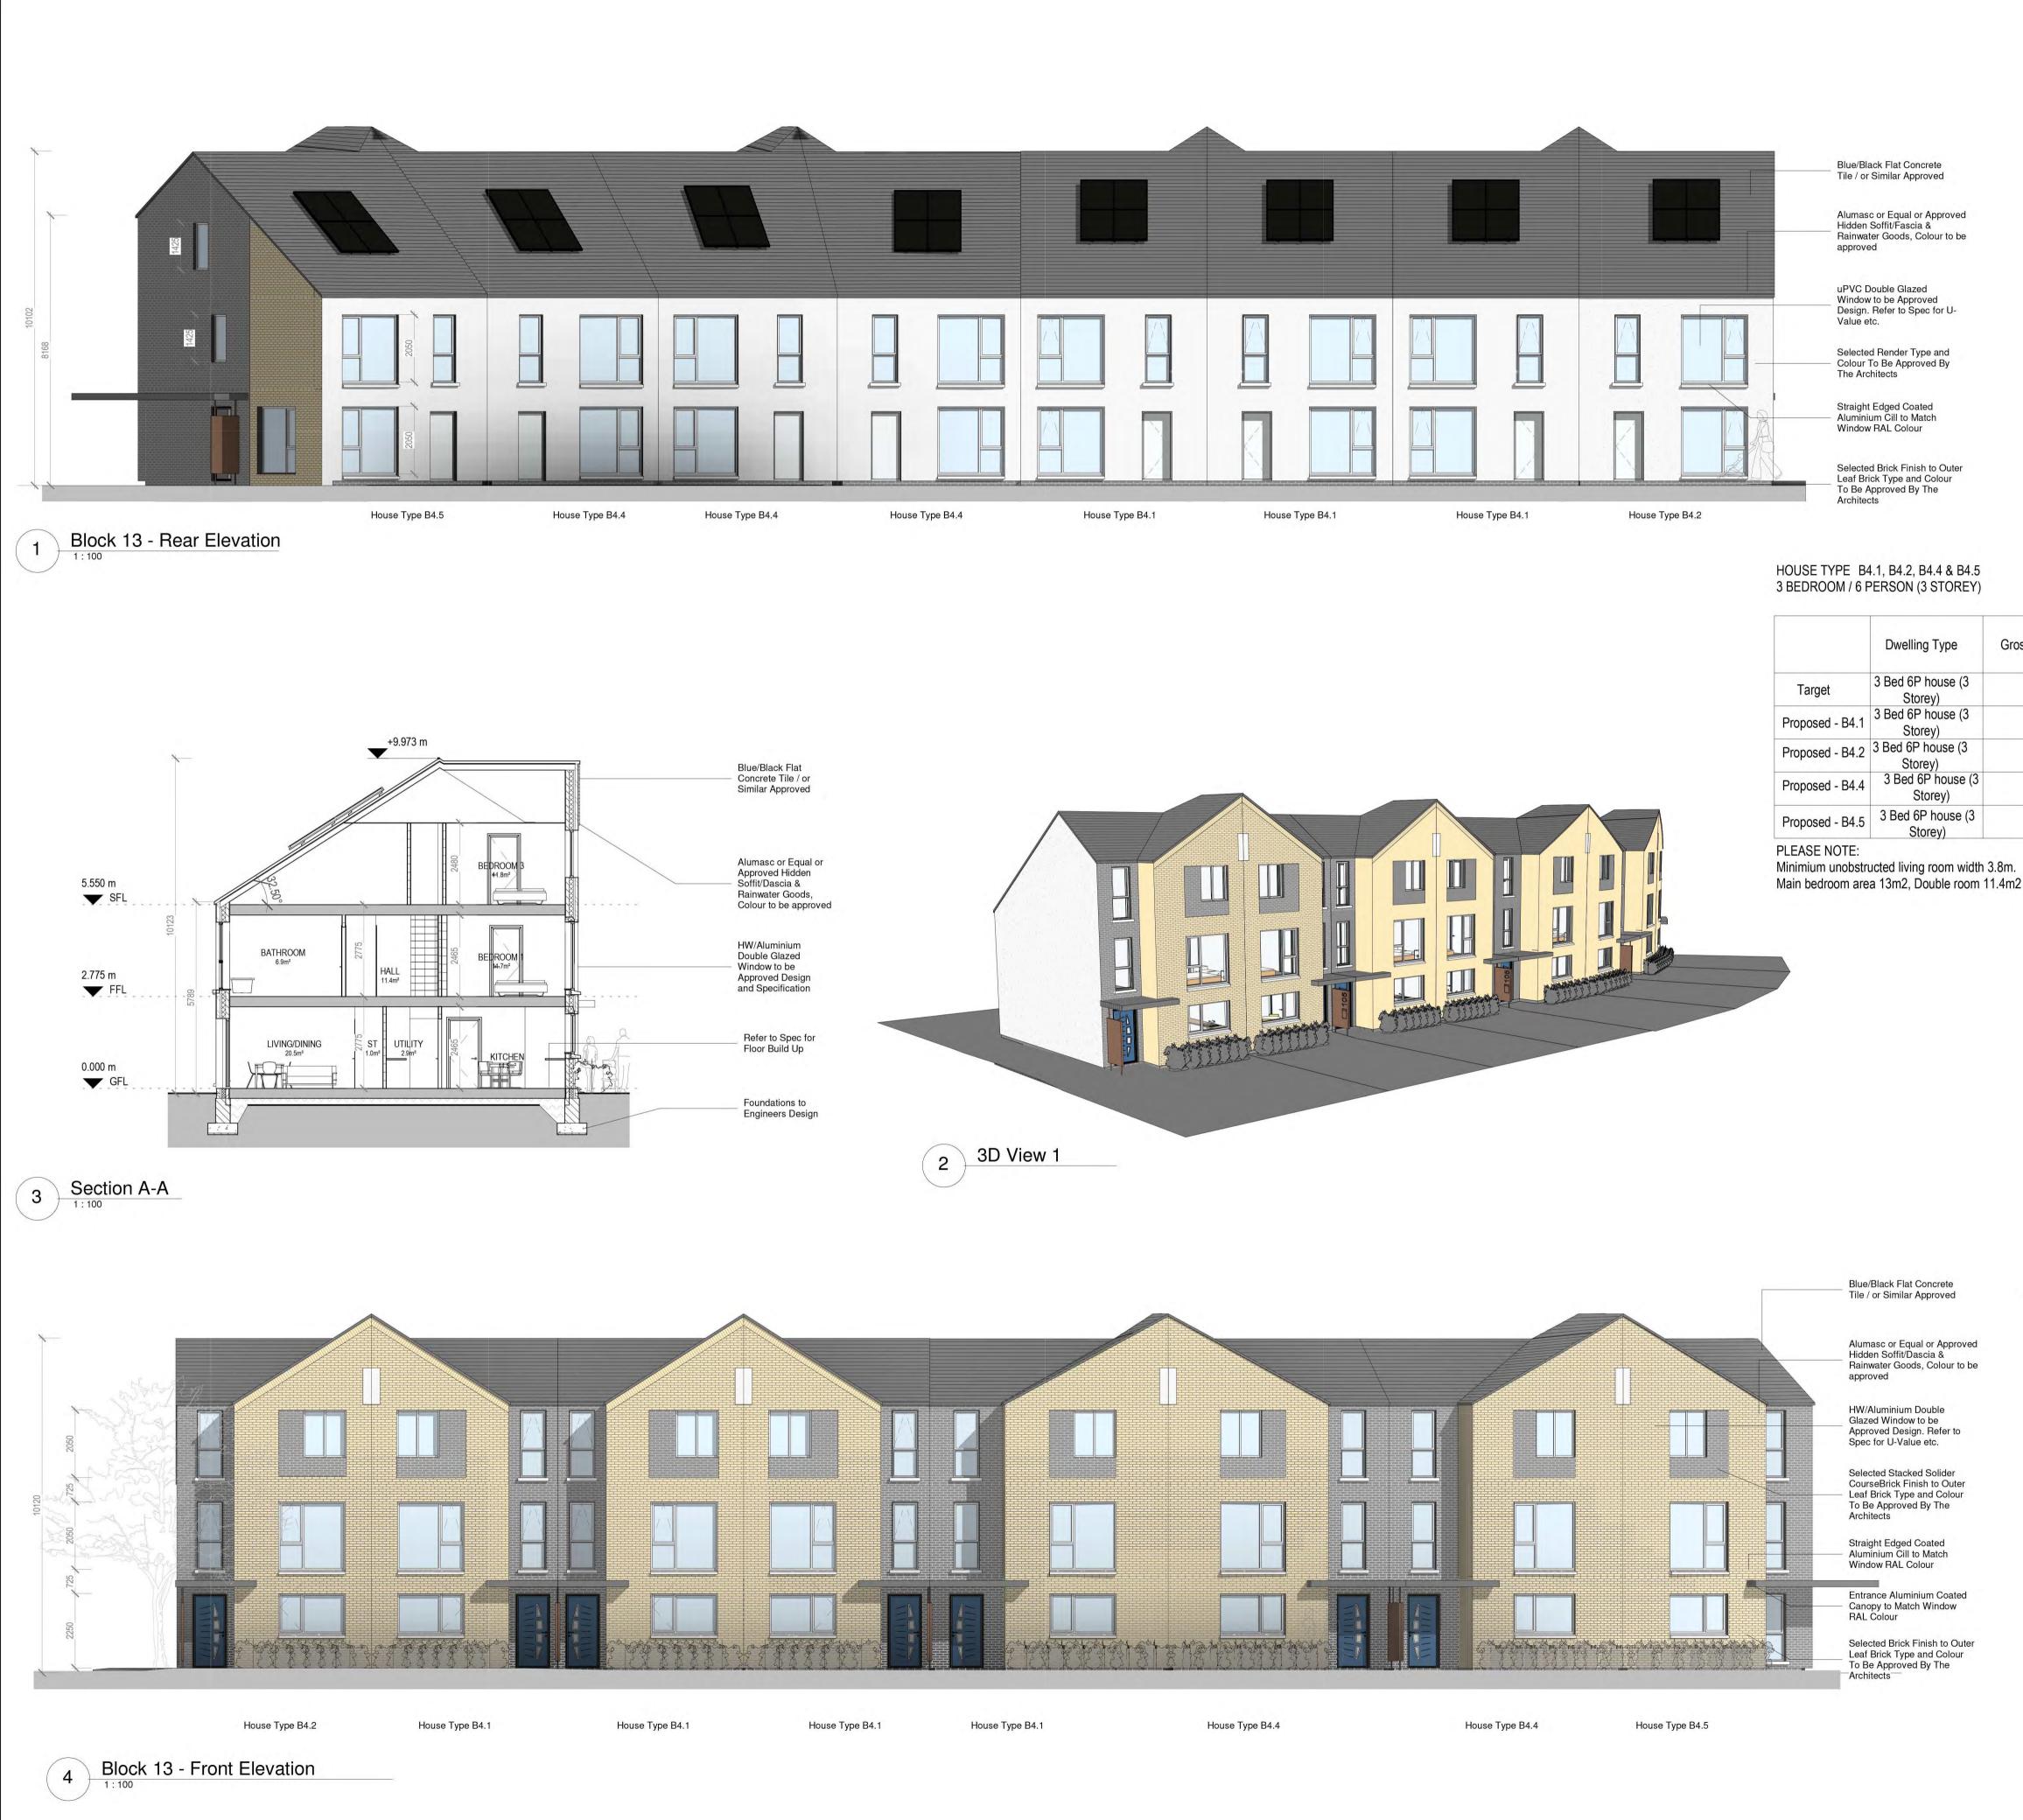

Main bedroom area 13m2, Double room 11.4m2 (2.8m minimum width), Single 7.1m2 (2.1m minimum width)