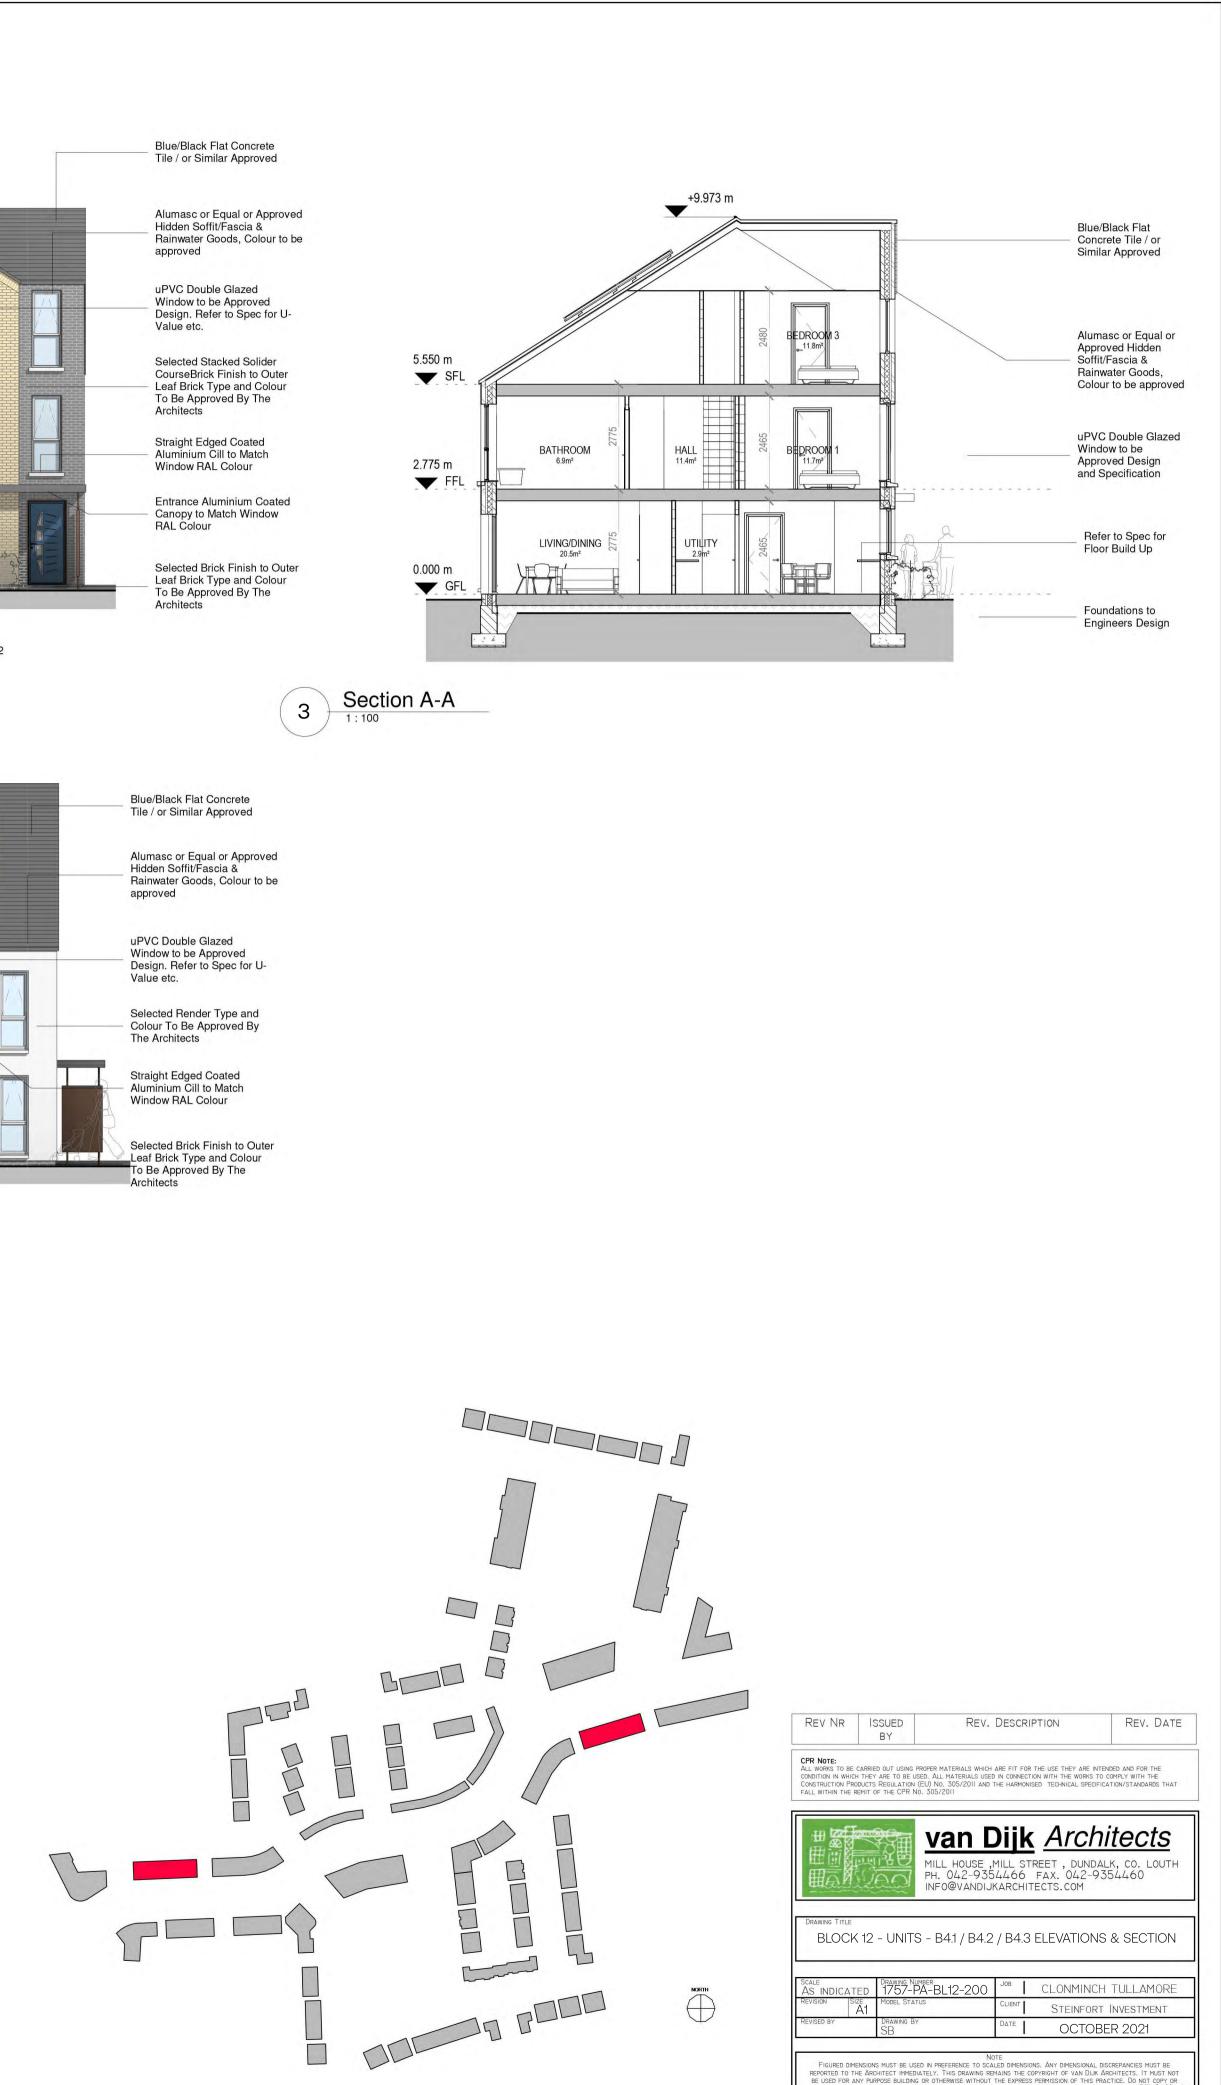

|                 |                 |                 |                 | Blue/Black Flat Concrete<br>Tile / or Similar Approved<br>Alumasc or Equal or Approved<br>Hidden Soffit/Fascia &<br>Rainwater Goods, Colour to be<br>approved                                                                                                        |
|-----------------|-----------------|-----------------|-----------------|----------------------------------------------------------------------------------------------------------------------------------------------------------------------------------------------------------------------------------------------------------------------|
|                 |                 |                 |                 | uPVC Double Glazed   Window to be Approved   Design. Refer to Spec for U-   Value etc.   Selected Render Type and   Colour To Be Approved By   The Architects   Straight Edged Coated   Aluminium Cill to Match   Window RAL Colour   Selected Brick Finish to Outer |
| House Type B4.1 | House Type B4.1 | House Type B4.1 | House Type B4.2 | Leaf Brick Type and Colour<br>To Be Approved By The<br>Architects                                                                                                                                                                                                    |