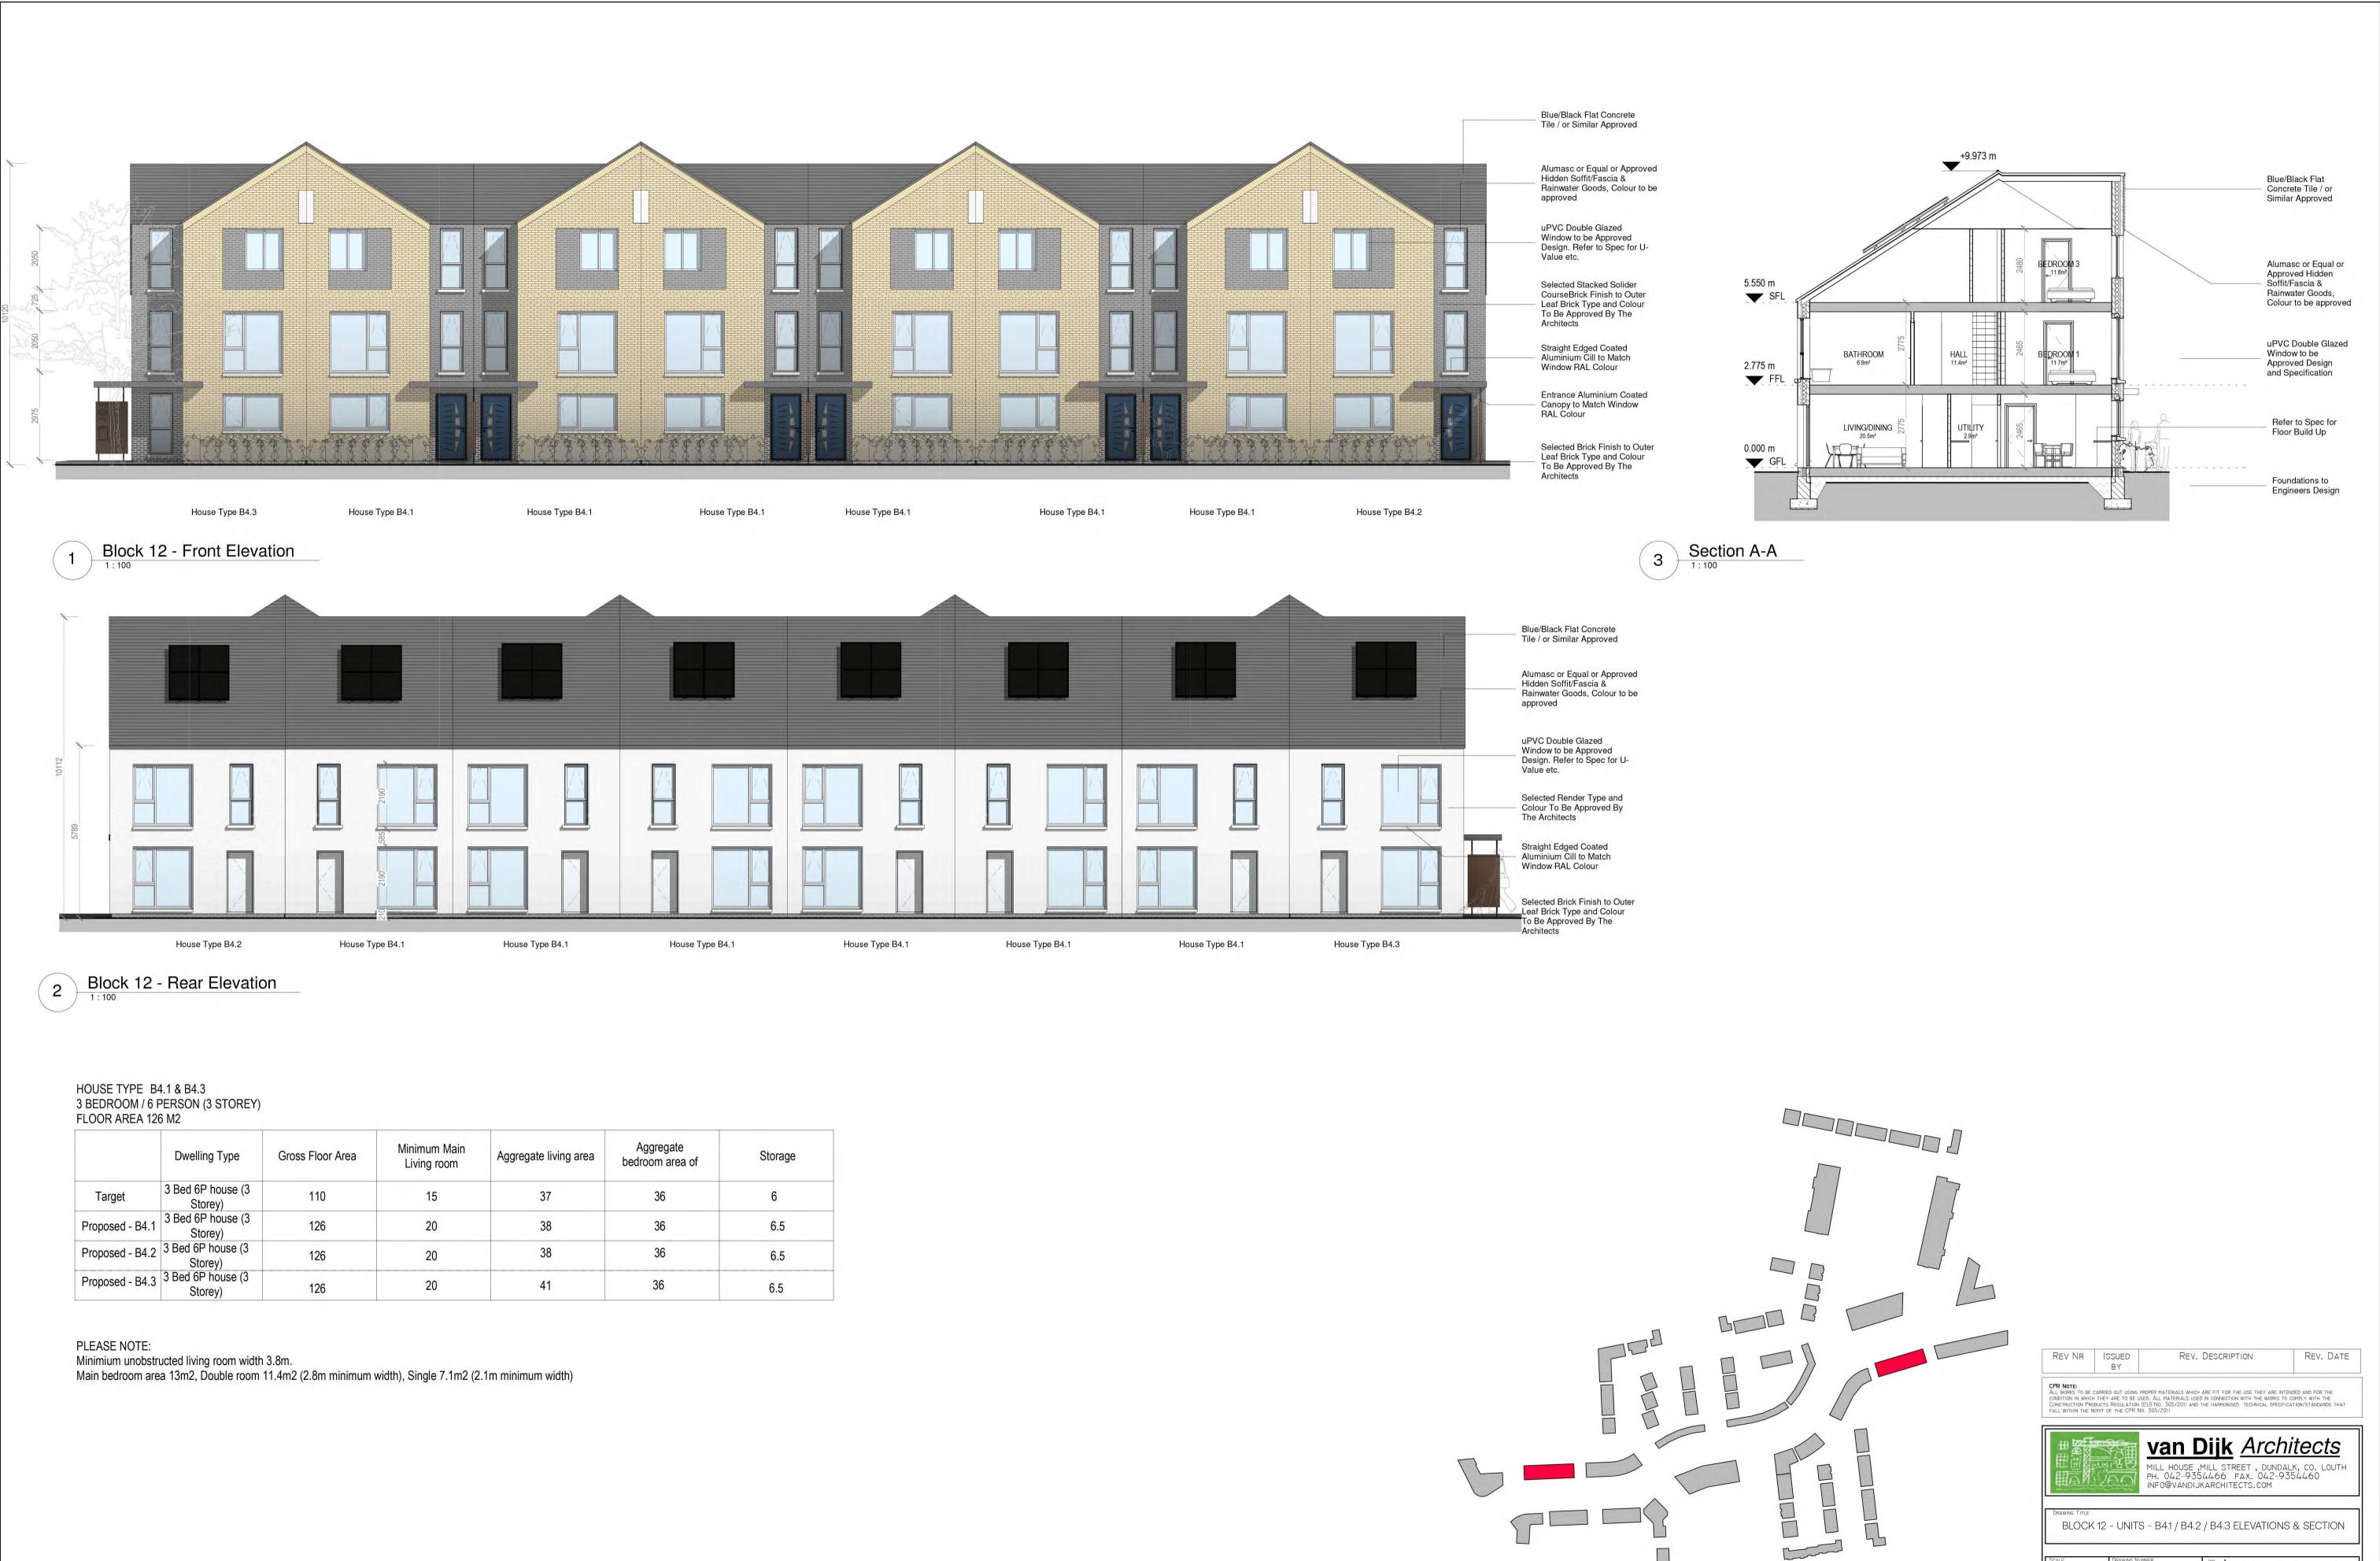

|                 | Dwelling Type                | Gross Floor Area | Minimum Main<br>Living room | Aggregate living area | Aggregate bedroom area of | Storage |
|-----------------|------------------------------|------------------|-----------------------------|-----------------------|---------------------------|---------|
| Target          | 3 Bed 6P house (3<br>Storey) | 110              | 15                          | 37                    | 36                        | 6       |
| Proposed - B4.1 | 3 Bed 6P house (3<br>Storey) | 126              | 20                          | 38                    | 36                        | 6.5     |
|                 | 3 Bed 6P house (3<br>Storey) | 126              | 20                          | 38                    | 36                        | 6.5     |
| Proposed - B4.3 | 3 Bed 6P house (3<br>Storey) | 126              | 20                          | 41                    | 36                        | 6.5     |

|                 |                 |                 |                 | Blue/Black Flat Concrete<br>Tile / or Similar Approved<br>Alumasc or Equal or Approved<br>Hidden Soffit/Fascia &<br>Rainwater Goods, Colour to be<br>approved                                                                                                        |
|-----------------|-----------------|-----------------|-----------------|----------------------------------------------------------------------------------------------------------------------------------------------------------------------------------------------------------------------------------------------------------------------|
|                 |                 |                 |                 | uPVC Double Glazed   Window to be Approved   Design. Refer to Spec for U-   Value etc.   Selected Render Type and   Colour To Be Approved By   The Architects   Straight Edged Coated   Aluminium Cill to Match   Window RAL Colour   Selected Brick Finish to Outer |
| House Type B4.1 | House Type B4.1 | House Type B4.1 | House Type B4.2 | Leaf Brick Type and Colour<br>To Be Approved By The<br>Architects                                                                                                                                                                                                    |

Main bedroom area 13m2, Double room 11.4m2 (2.8m minimum width), Single 7.1m2 (2.1m minimum width)