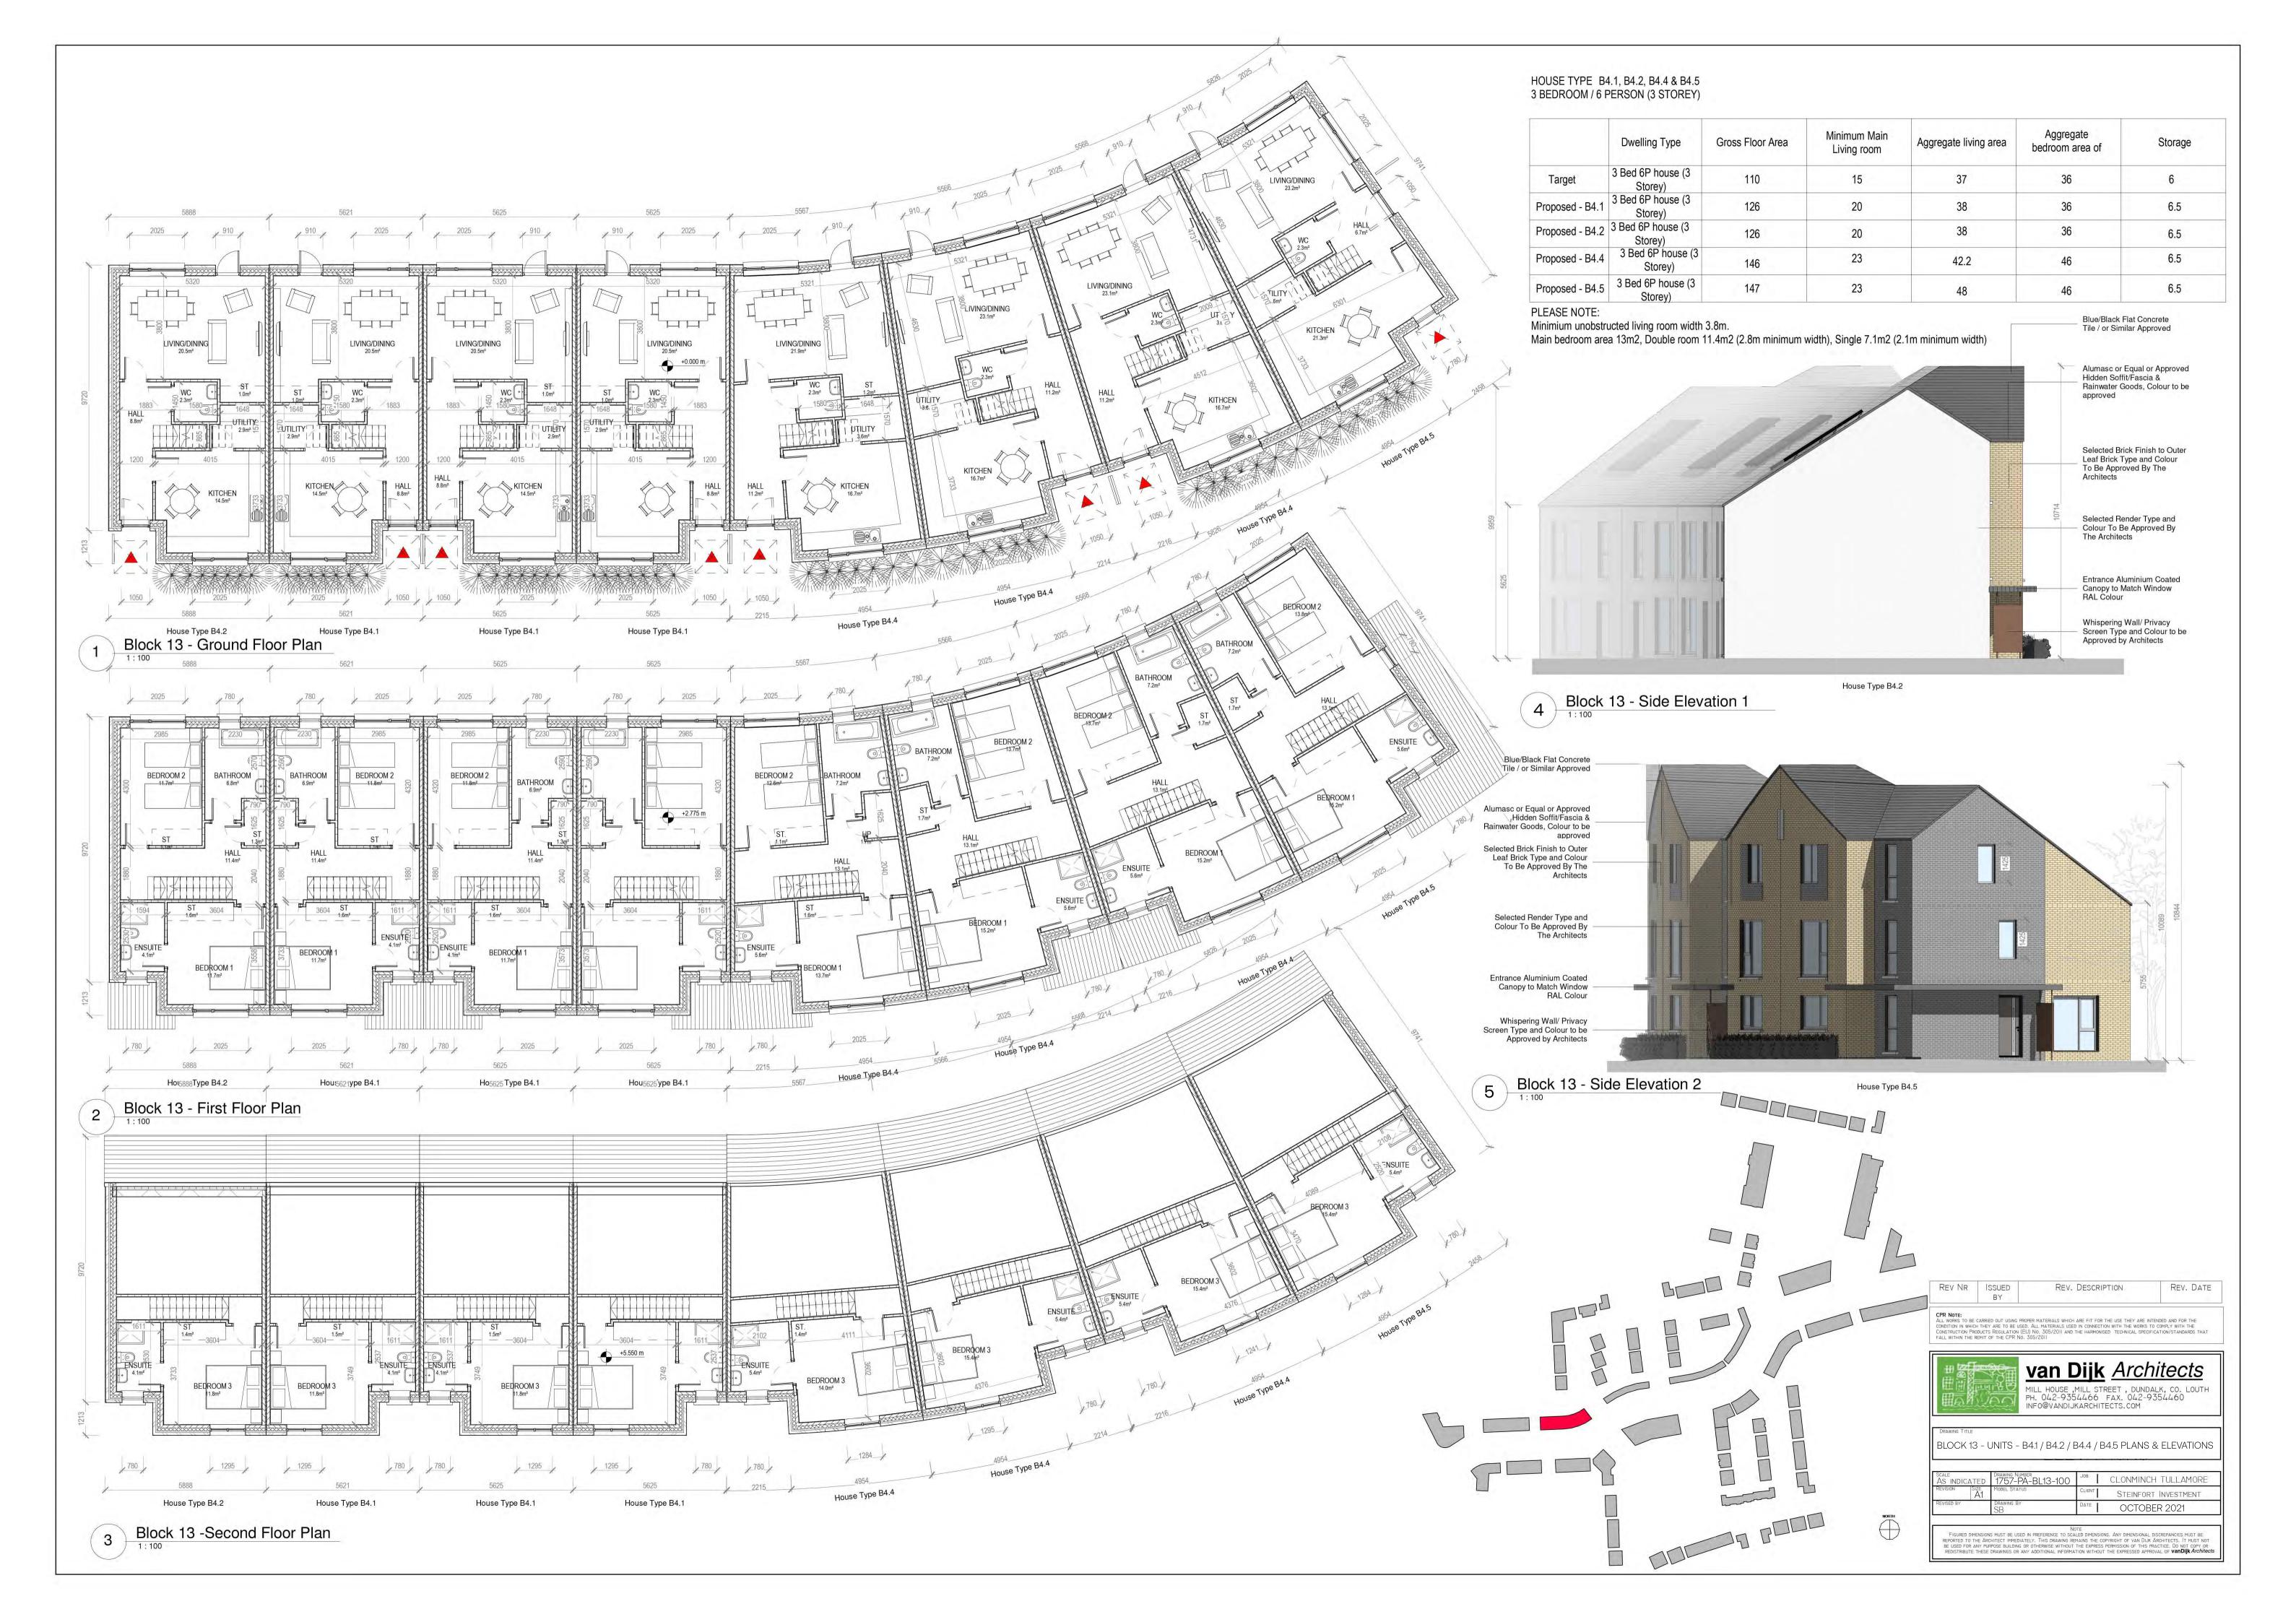

|                 | Dwelling Type                | Gross Floor Area | Minimum Main<br>Living room | Aggregate living area | Aggregate bedroom area of | Storage |
|-----------------|------------------------------|------------------|-----------------------------|-----------------------|---------------------------|---------|
| Target          | 3 Bed 6P house (3<br>Storey) | 110              | 15                          | 37                    | 36                        | 6       |
| Proposed - B4.1 | 3 Bed 6P house (3<br>Storey) | 126              | 20                          | 38                    | 36                        | 6.5     |
| Proposed - B4.2 | 3 Bed 6P house (3<br>Storey) | 126              | 20                          | 38                    | 36                        | 6.5     |
| Proposed - B4.4 | 3 Bed 6P house (3<br>Storey) | 146              | 23                          | 42.2                  | 46                        | 6.5     |
| Proposed - B4.5 | 3 Bed 6P house (3<br>Storey) | 147              | 23                          | 48                    | 46                        | 6.5     |

Main bedroom area 13m2, Double room 11.4m2 (2.8m minimum width), Single 7.1m2 (2.1m minimum width)