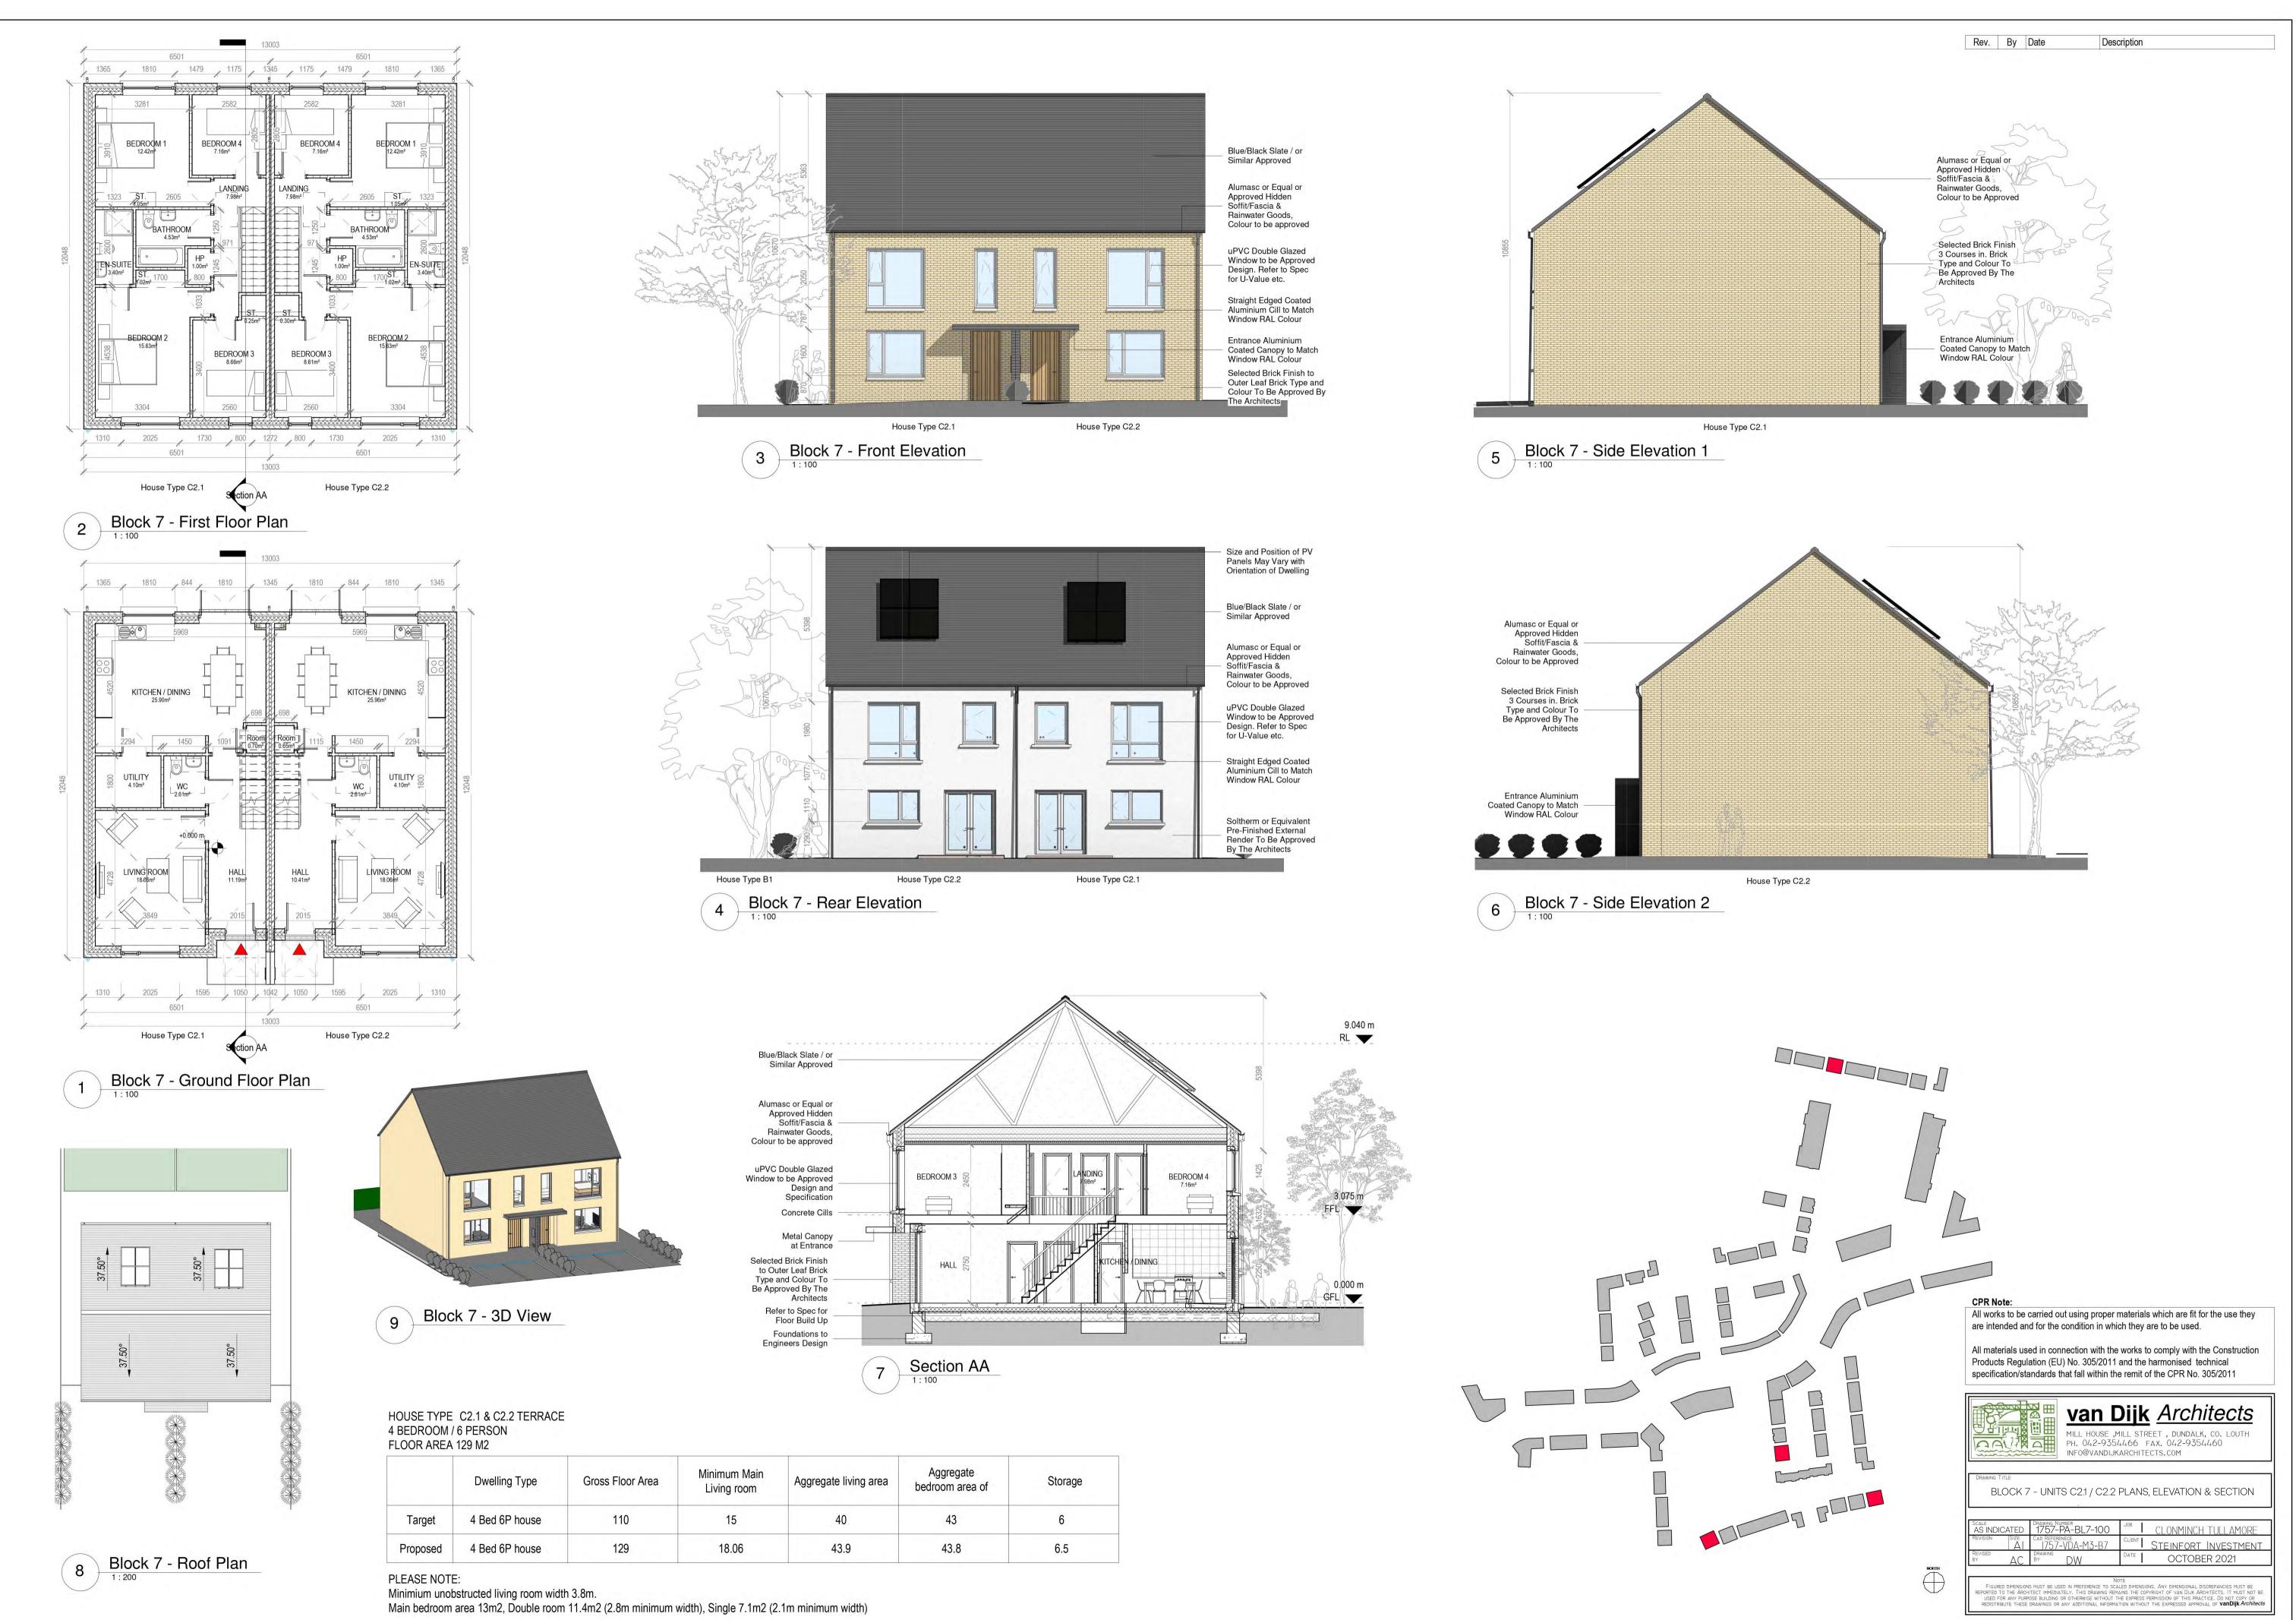

| living area | Aggregate bedroom area of | Storage |
|-------------|---------------------------|---------|
| 0           | 43                        | 6       |
| .9          | 43.8                      | 6.5     |