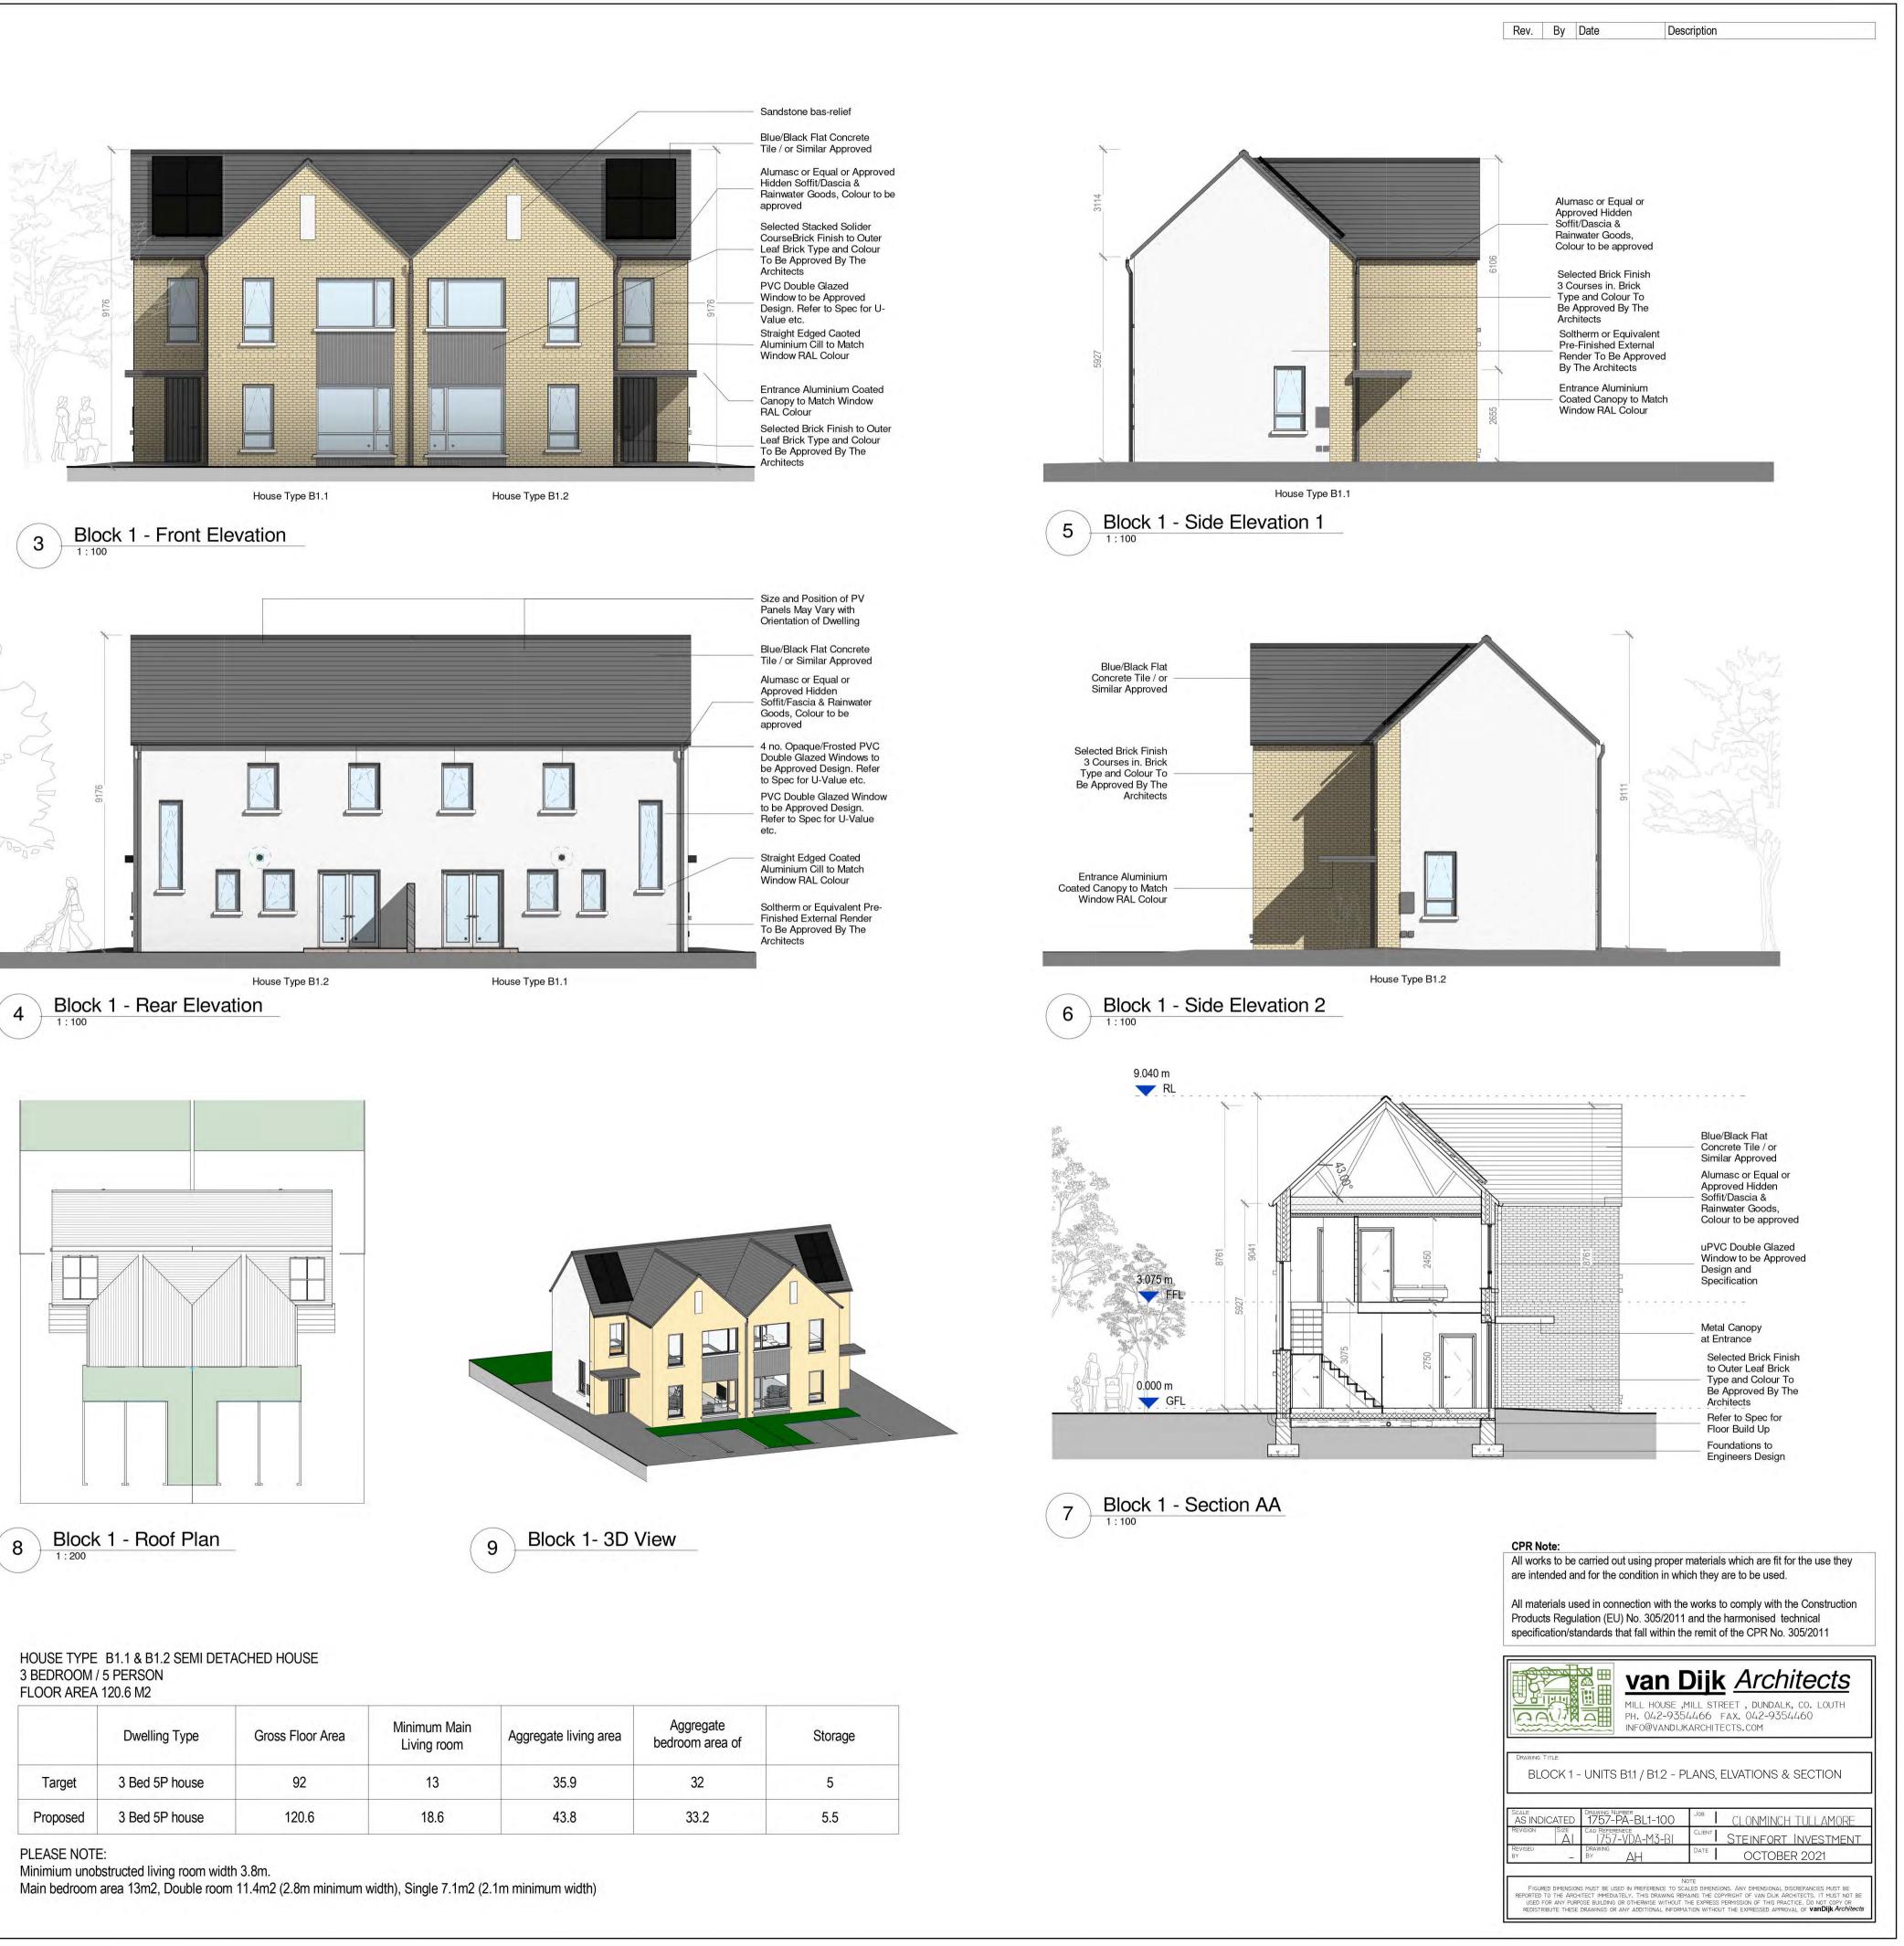

|          | Dwelling Type  | Gross Floor Area | Minimum Main<br>Living room | Aggregate living area | Aggregate bedroom area of | Storage |
|----------|----------------|------------------|-----------------------------|-----------------------|---------------------------|---------|
| Target   | 3 Bed 5P house | 92               | 13                          | 35.9                  | 32                        | 5       |
| Proposed | 3 Bed 5P house | 120.6            | 18.6                        | 43.8                  | 33.2                      | 5.5     |