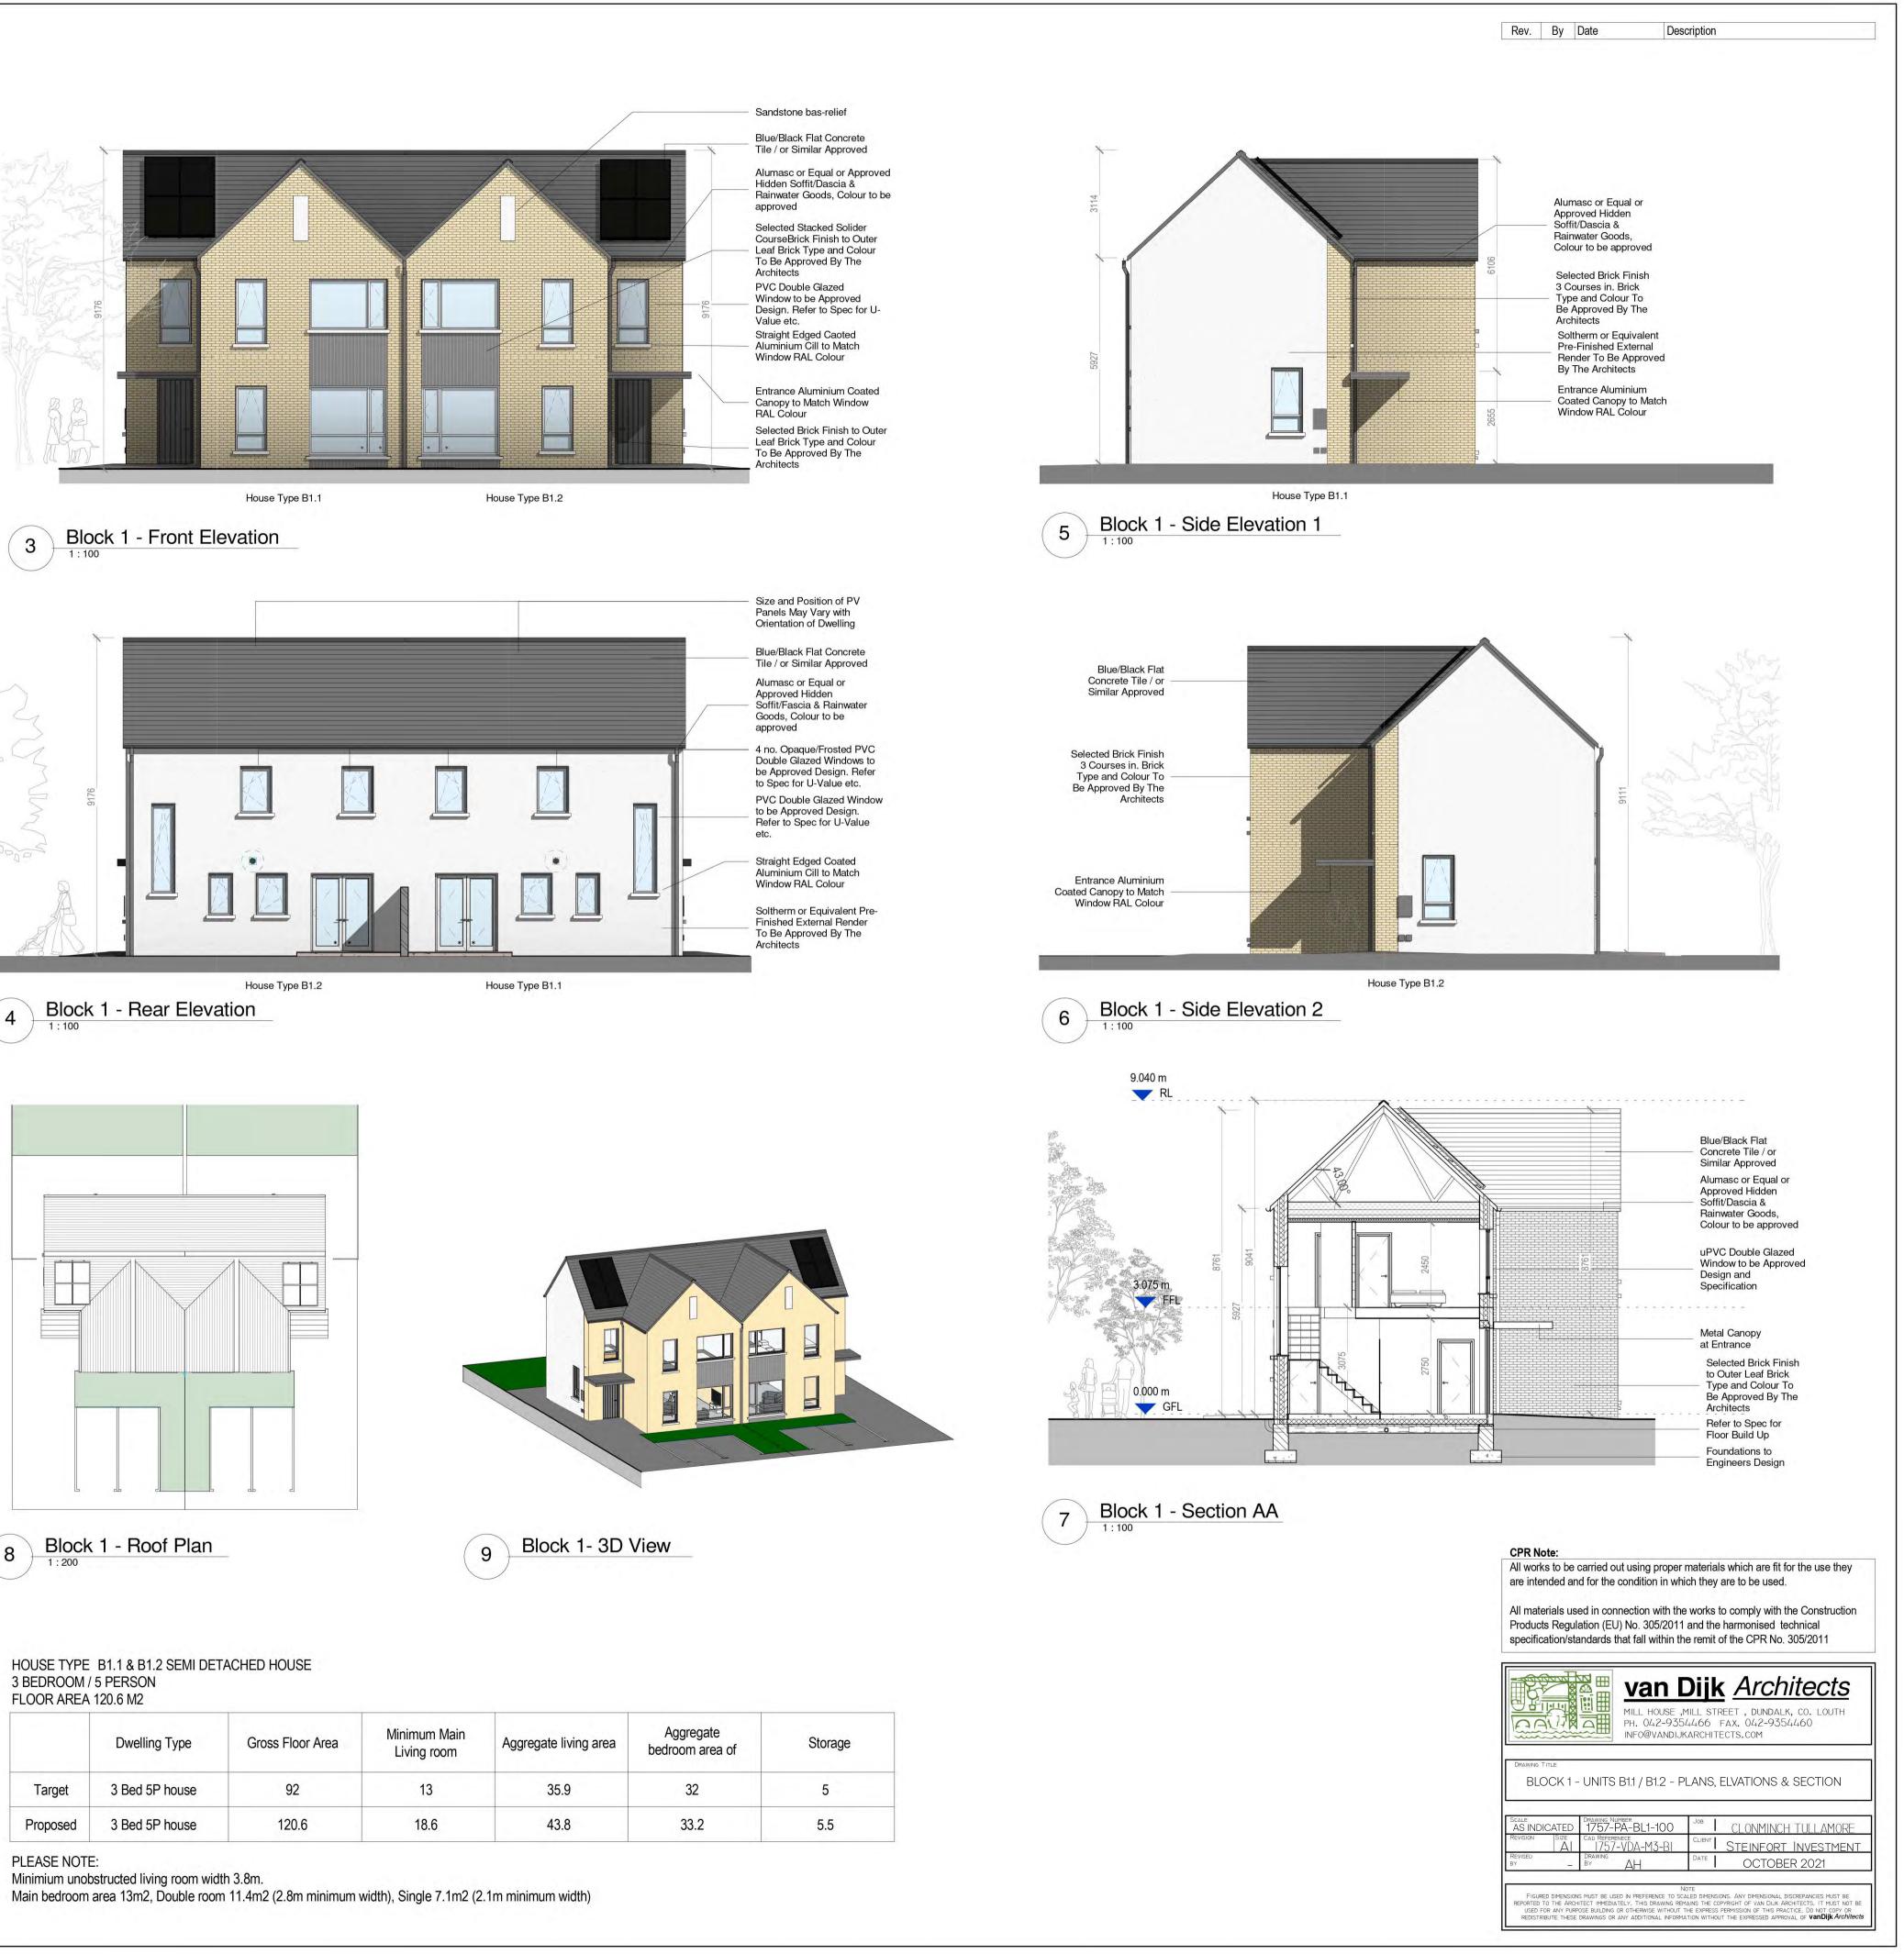

|          | Dwelling Type  | Gross Floor Area | Minimum Main<br>Living room | Aggregate living area | Aggregate bedroom area of | Storage |
|----------|----------------|------------------|-----------------------------|-----------------------|---------------------------|---------|
| Target   | 3 Bed 5P house | 92               | 13                          | 35.9                  | 32                        | 5       |
| Proposed | 3 Bed 5P house | 120.6            | 18.6                        | 43.8                  | 33.2                      | 5.5     |