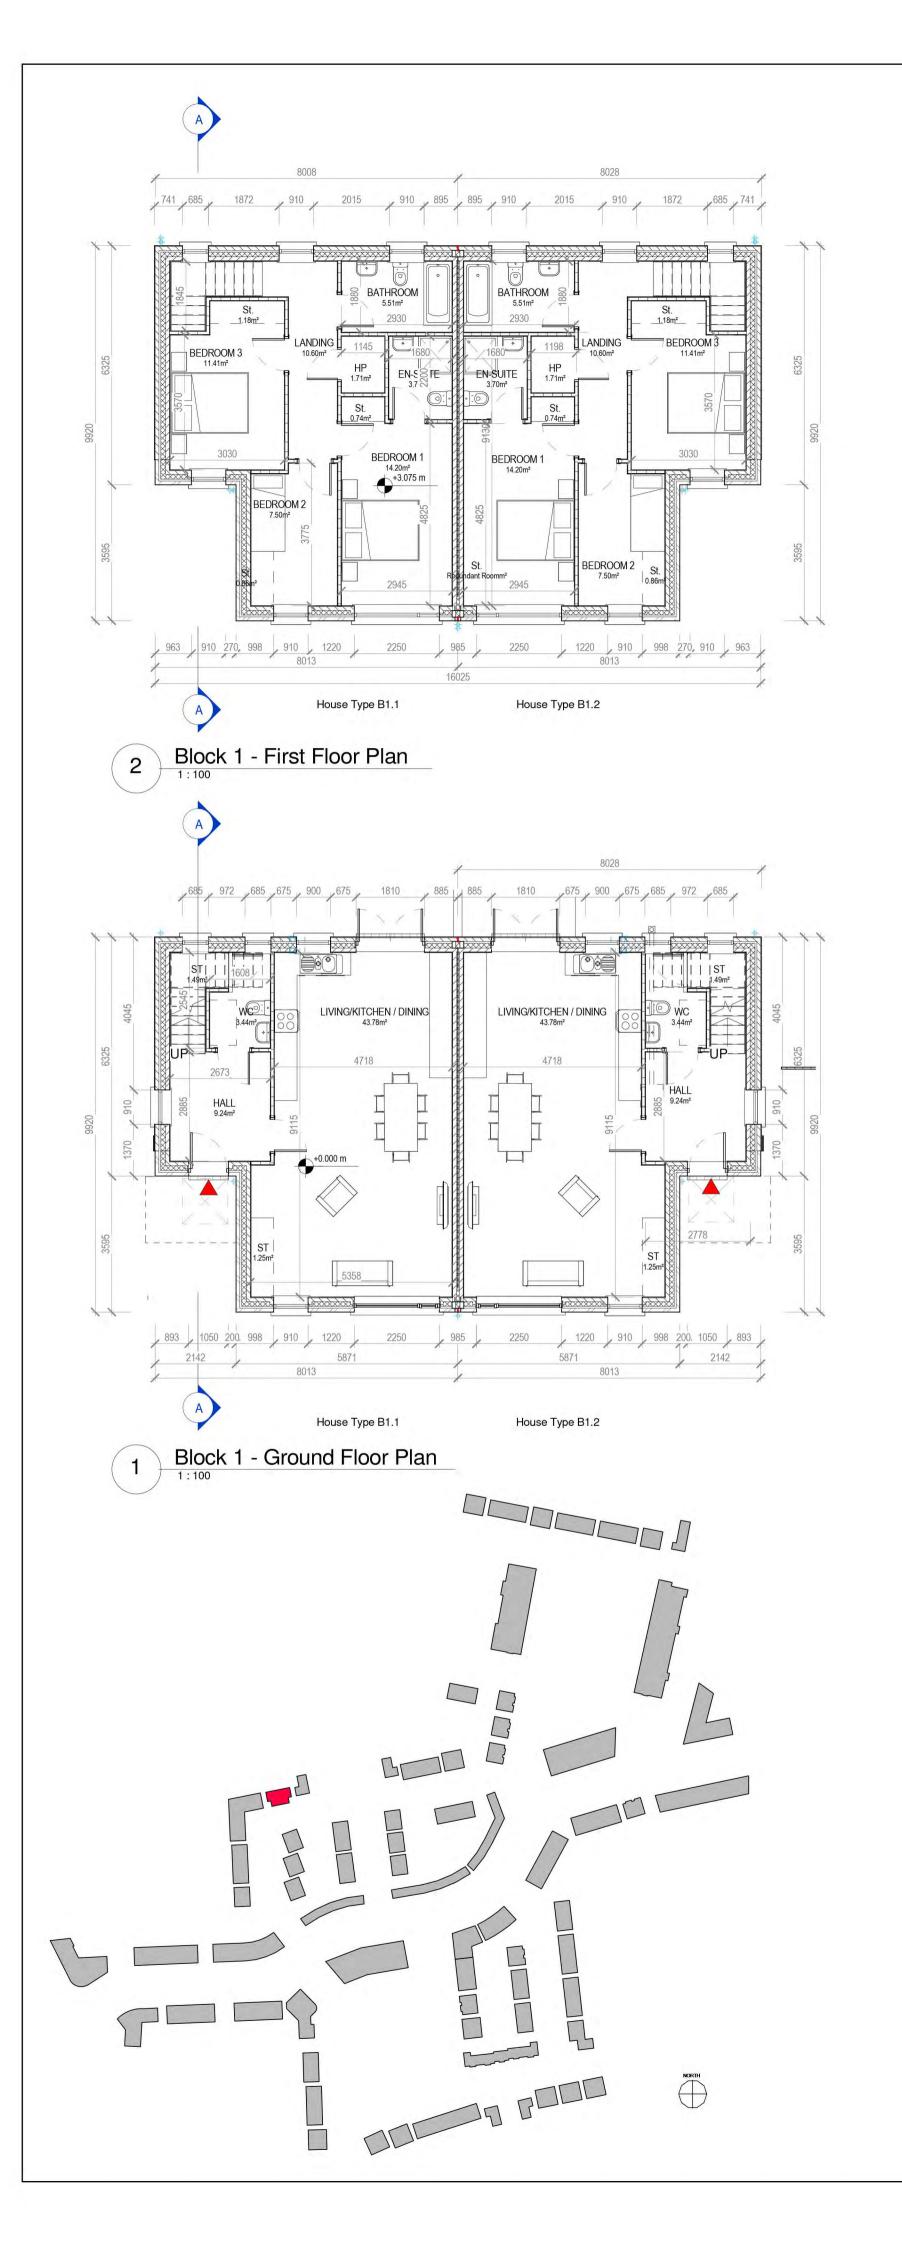

|          | Dwelling Type  | Gross Floor Area | Minimum Main<br>Living room | Aggregate living area | Aggregate bedroom area of | Storage |
|----------|----------------|------------------|-----------------------------|-----------------------|---------------------------|---------|
| Target   | 3 Bed 5P house | 92               | 13                          | 35.9                  | 32                        | 5       |
| Proposed | 3 Bed 5P house | 120.6            | 18.6                        | 43.8                  | 33.2                      | 5.5     |