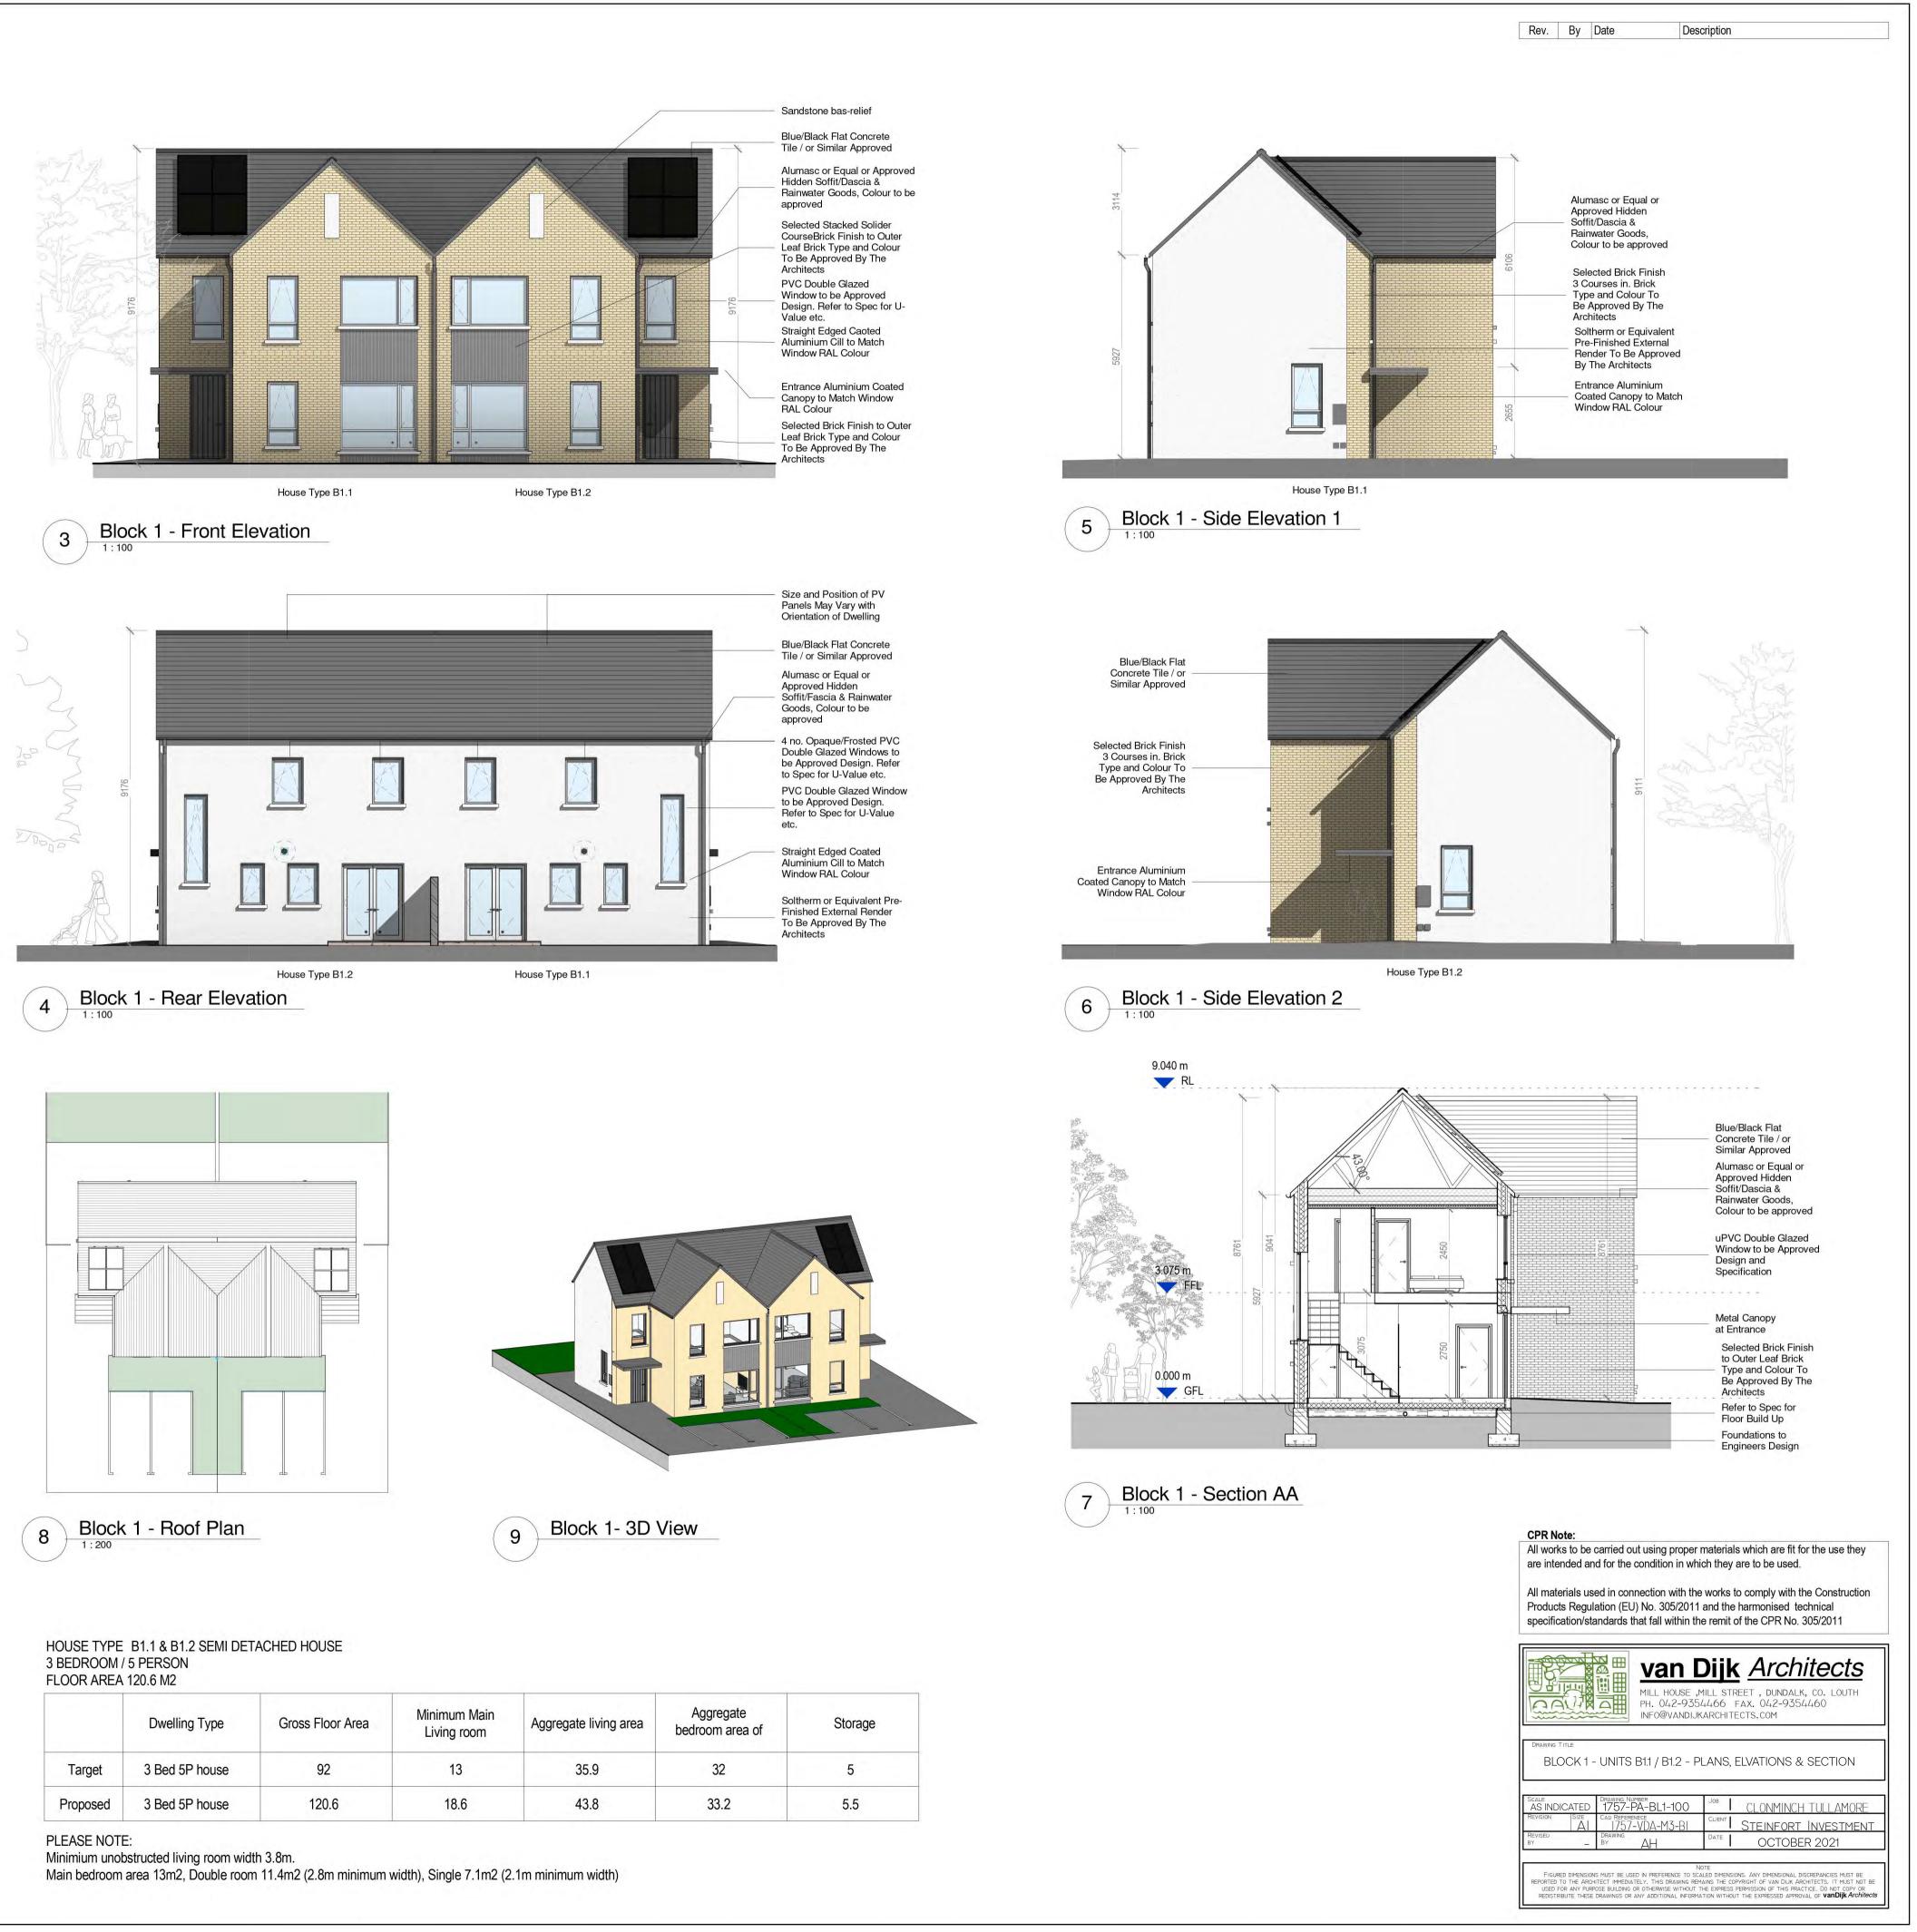

|          | Dwelling Type  | Gross Floor Area | Minimum Main<br>Living room | Aggregate living area | Aggregate bedroom area of | Storage |
|----------|----------------|------------------|-----------------------------|-----------------------|---------------------------|---------|
| Target   | 3 Bed 5P house | 92               | 13                          | 35.9                  | 32                        | 5       |
| Proposed | 3 Bed 5P house | 120.6            | 18.6                        | 43.8                  | 33.2                      | 5.5     |