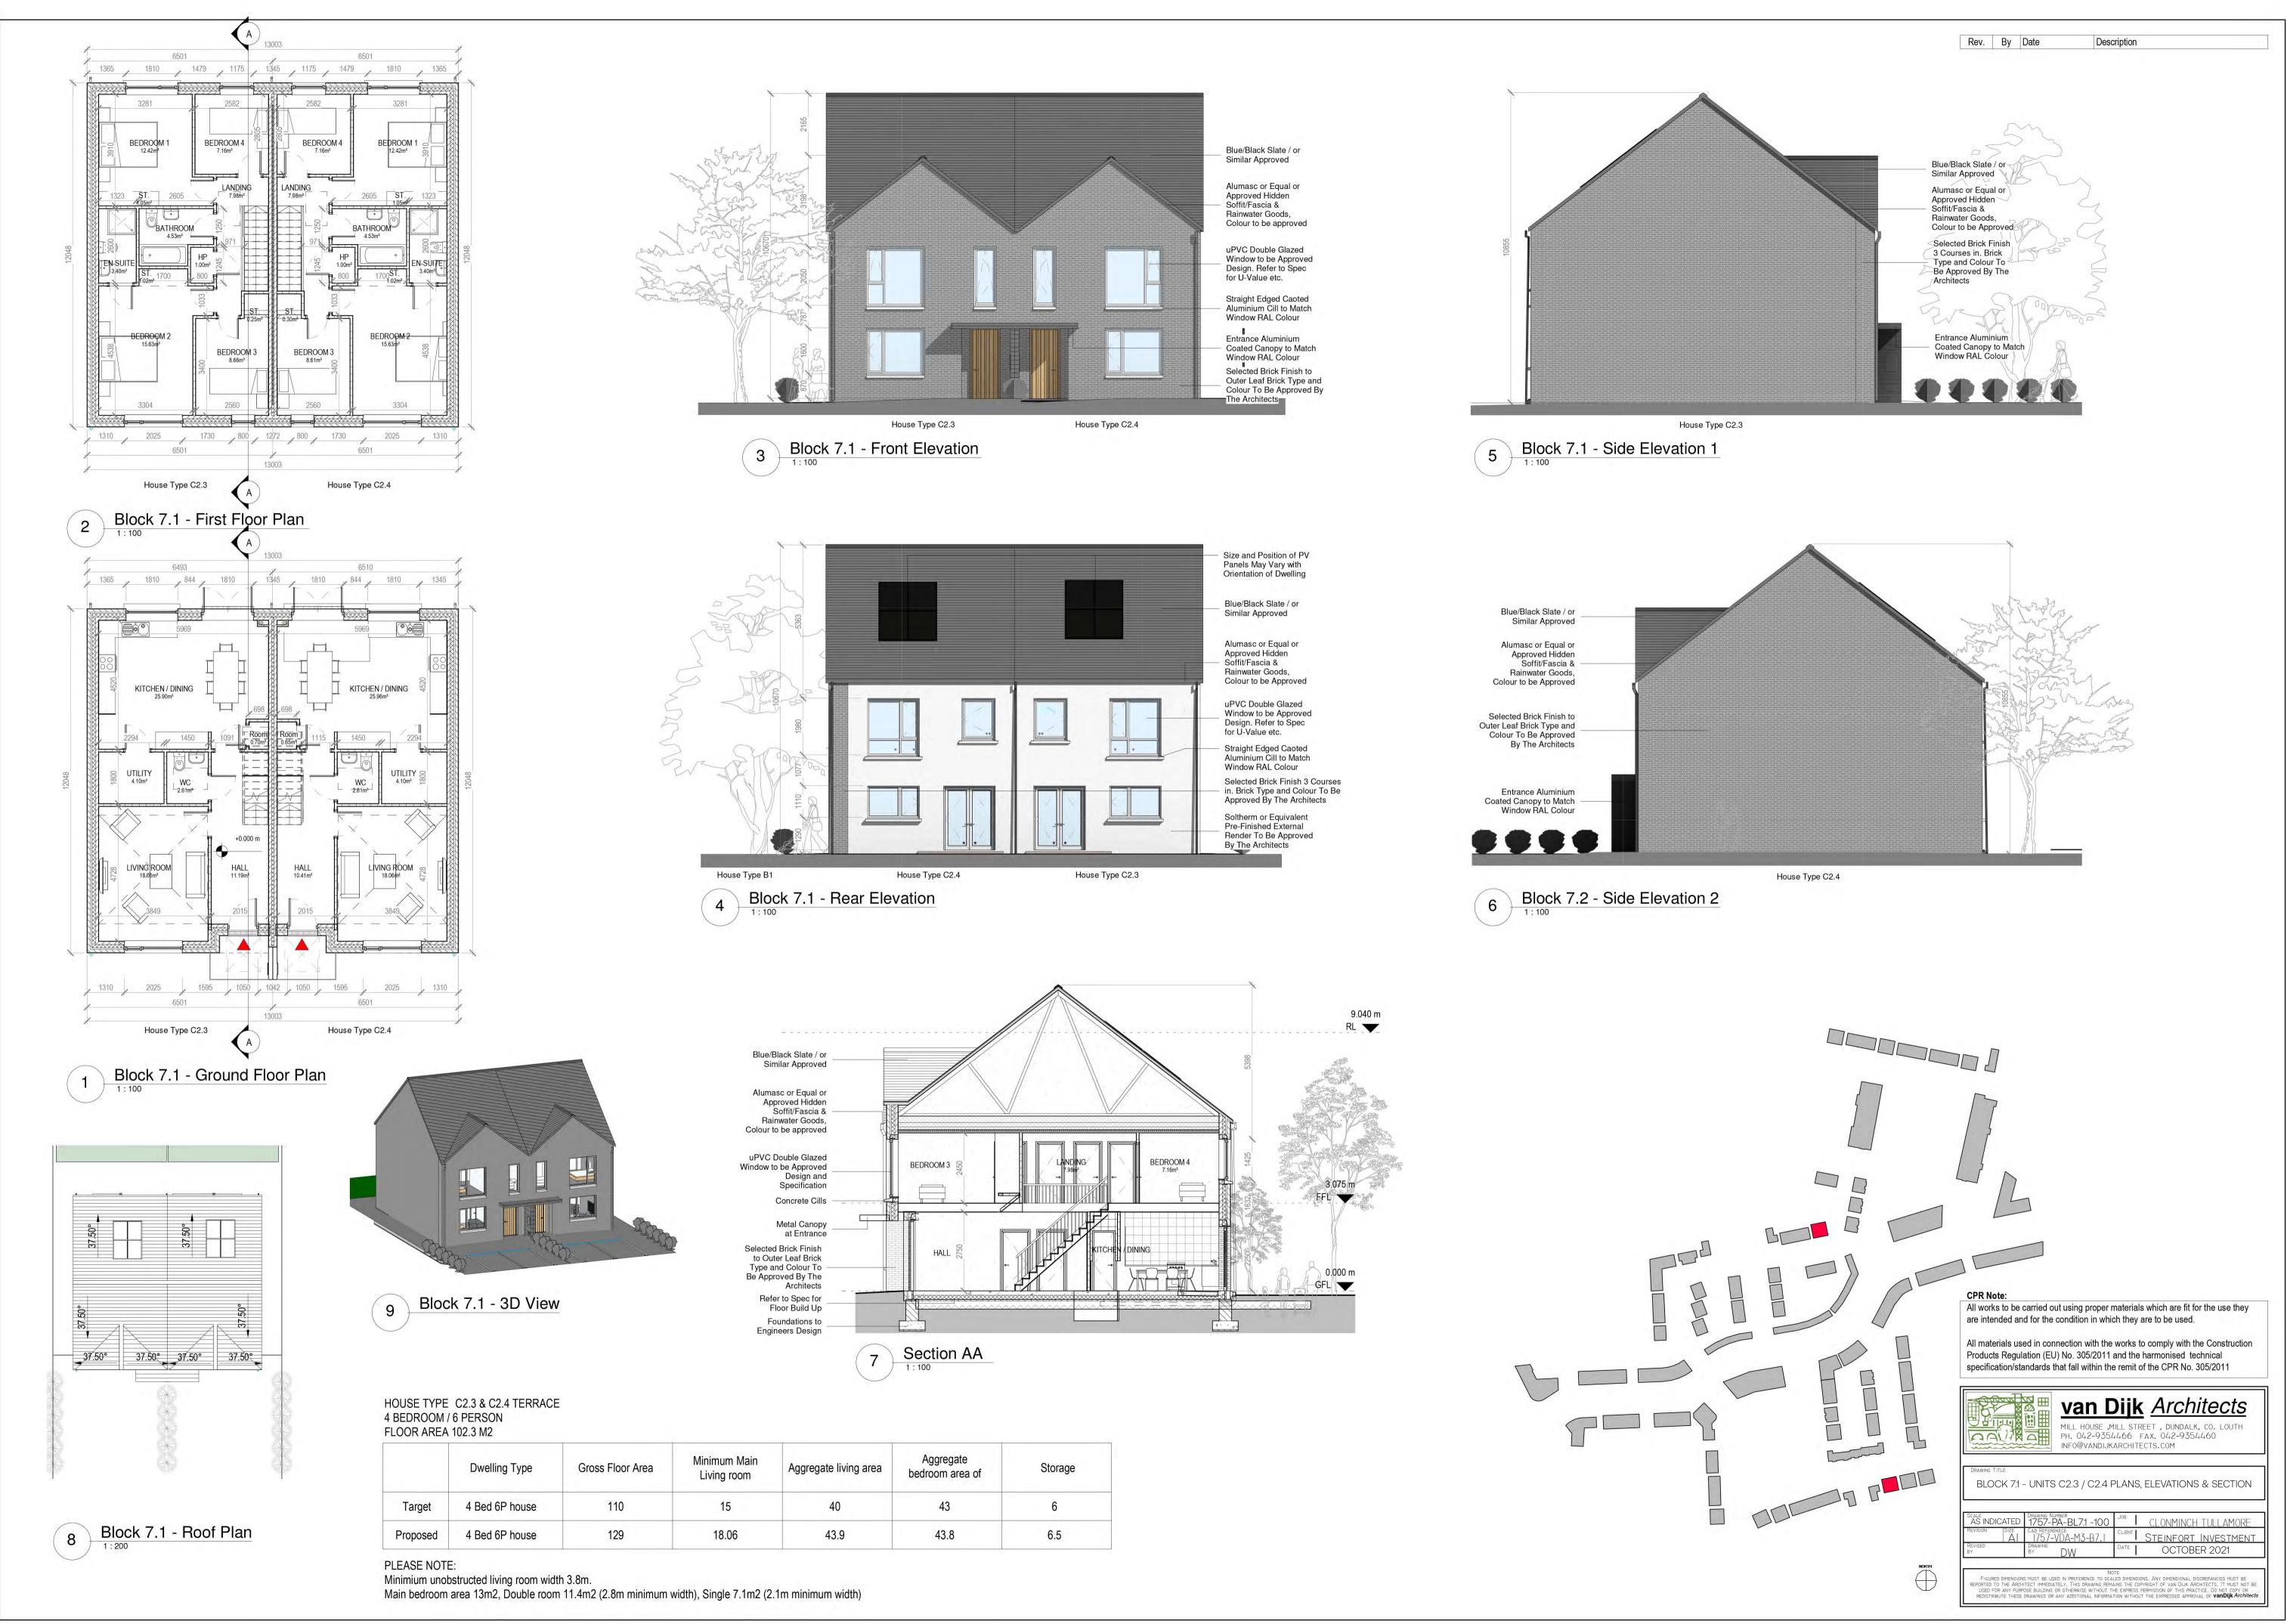

| ring area | Aggregate bedroom area of | Storage |
|-----------|---------------------------|---------|
|           | 43                        | 6       |
|           | 43.8                      | 6.5     |