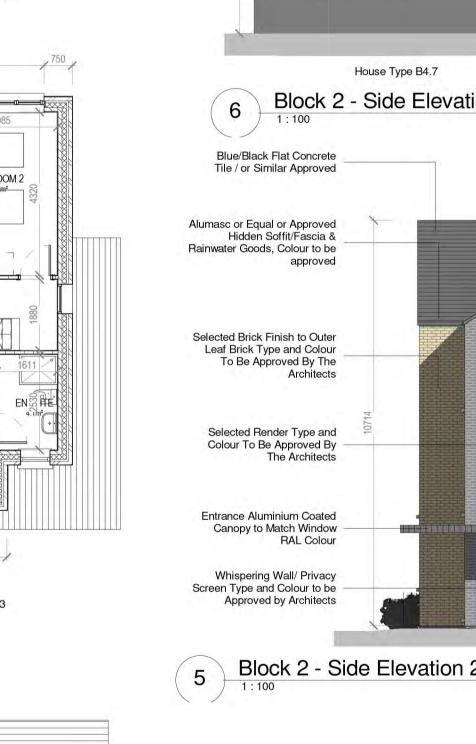

| Gross Floor Area<br>120 | Minimum Main<br>Living room<br>15 | Aggregate living area | Aggregate<br>bedroom area of<br>43 | Storage |
|-------------------------|-----------------------------------|-----------------------|------------------------------------|---------|
|                         |                                   |                       |                                    | 6       |
| 154                     | 17.3                              | 41.5                  | 56.2                               | 6       |













| ss Floor Area | Minimum Main<br>Living room | Aggregate living area | Aggregate bedroom area of | Storage |
|---------------|-----------------------------|-----------------------|---------------------------|---------|
| 110           | 15                          | 37                    | 36                        | 6       |
| 126           | 20                          | 38                    | 36                        | 6.5     |
| 126           | 20                          | 41                    | 36                        | 6.5     |
| 143           | 21                          | 41.5                  | 41                        | 6.5     |
| 143           | 21                          | 41.5                  | 41                        | 6.5     |