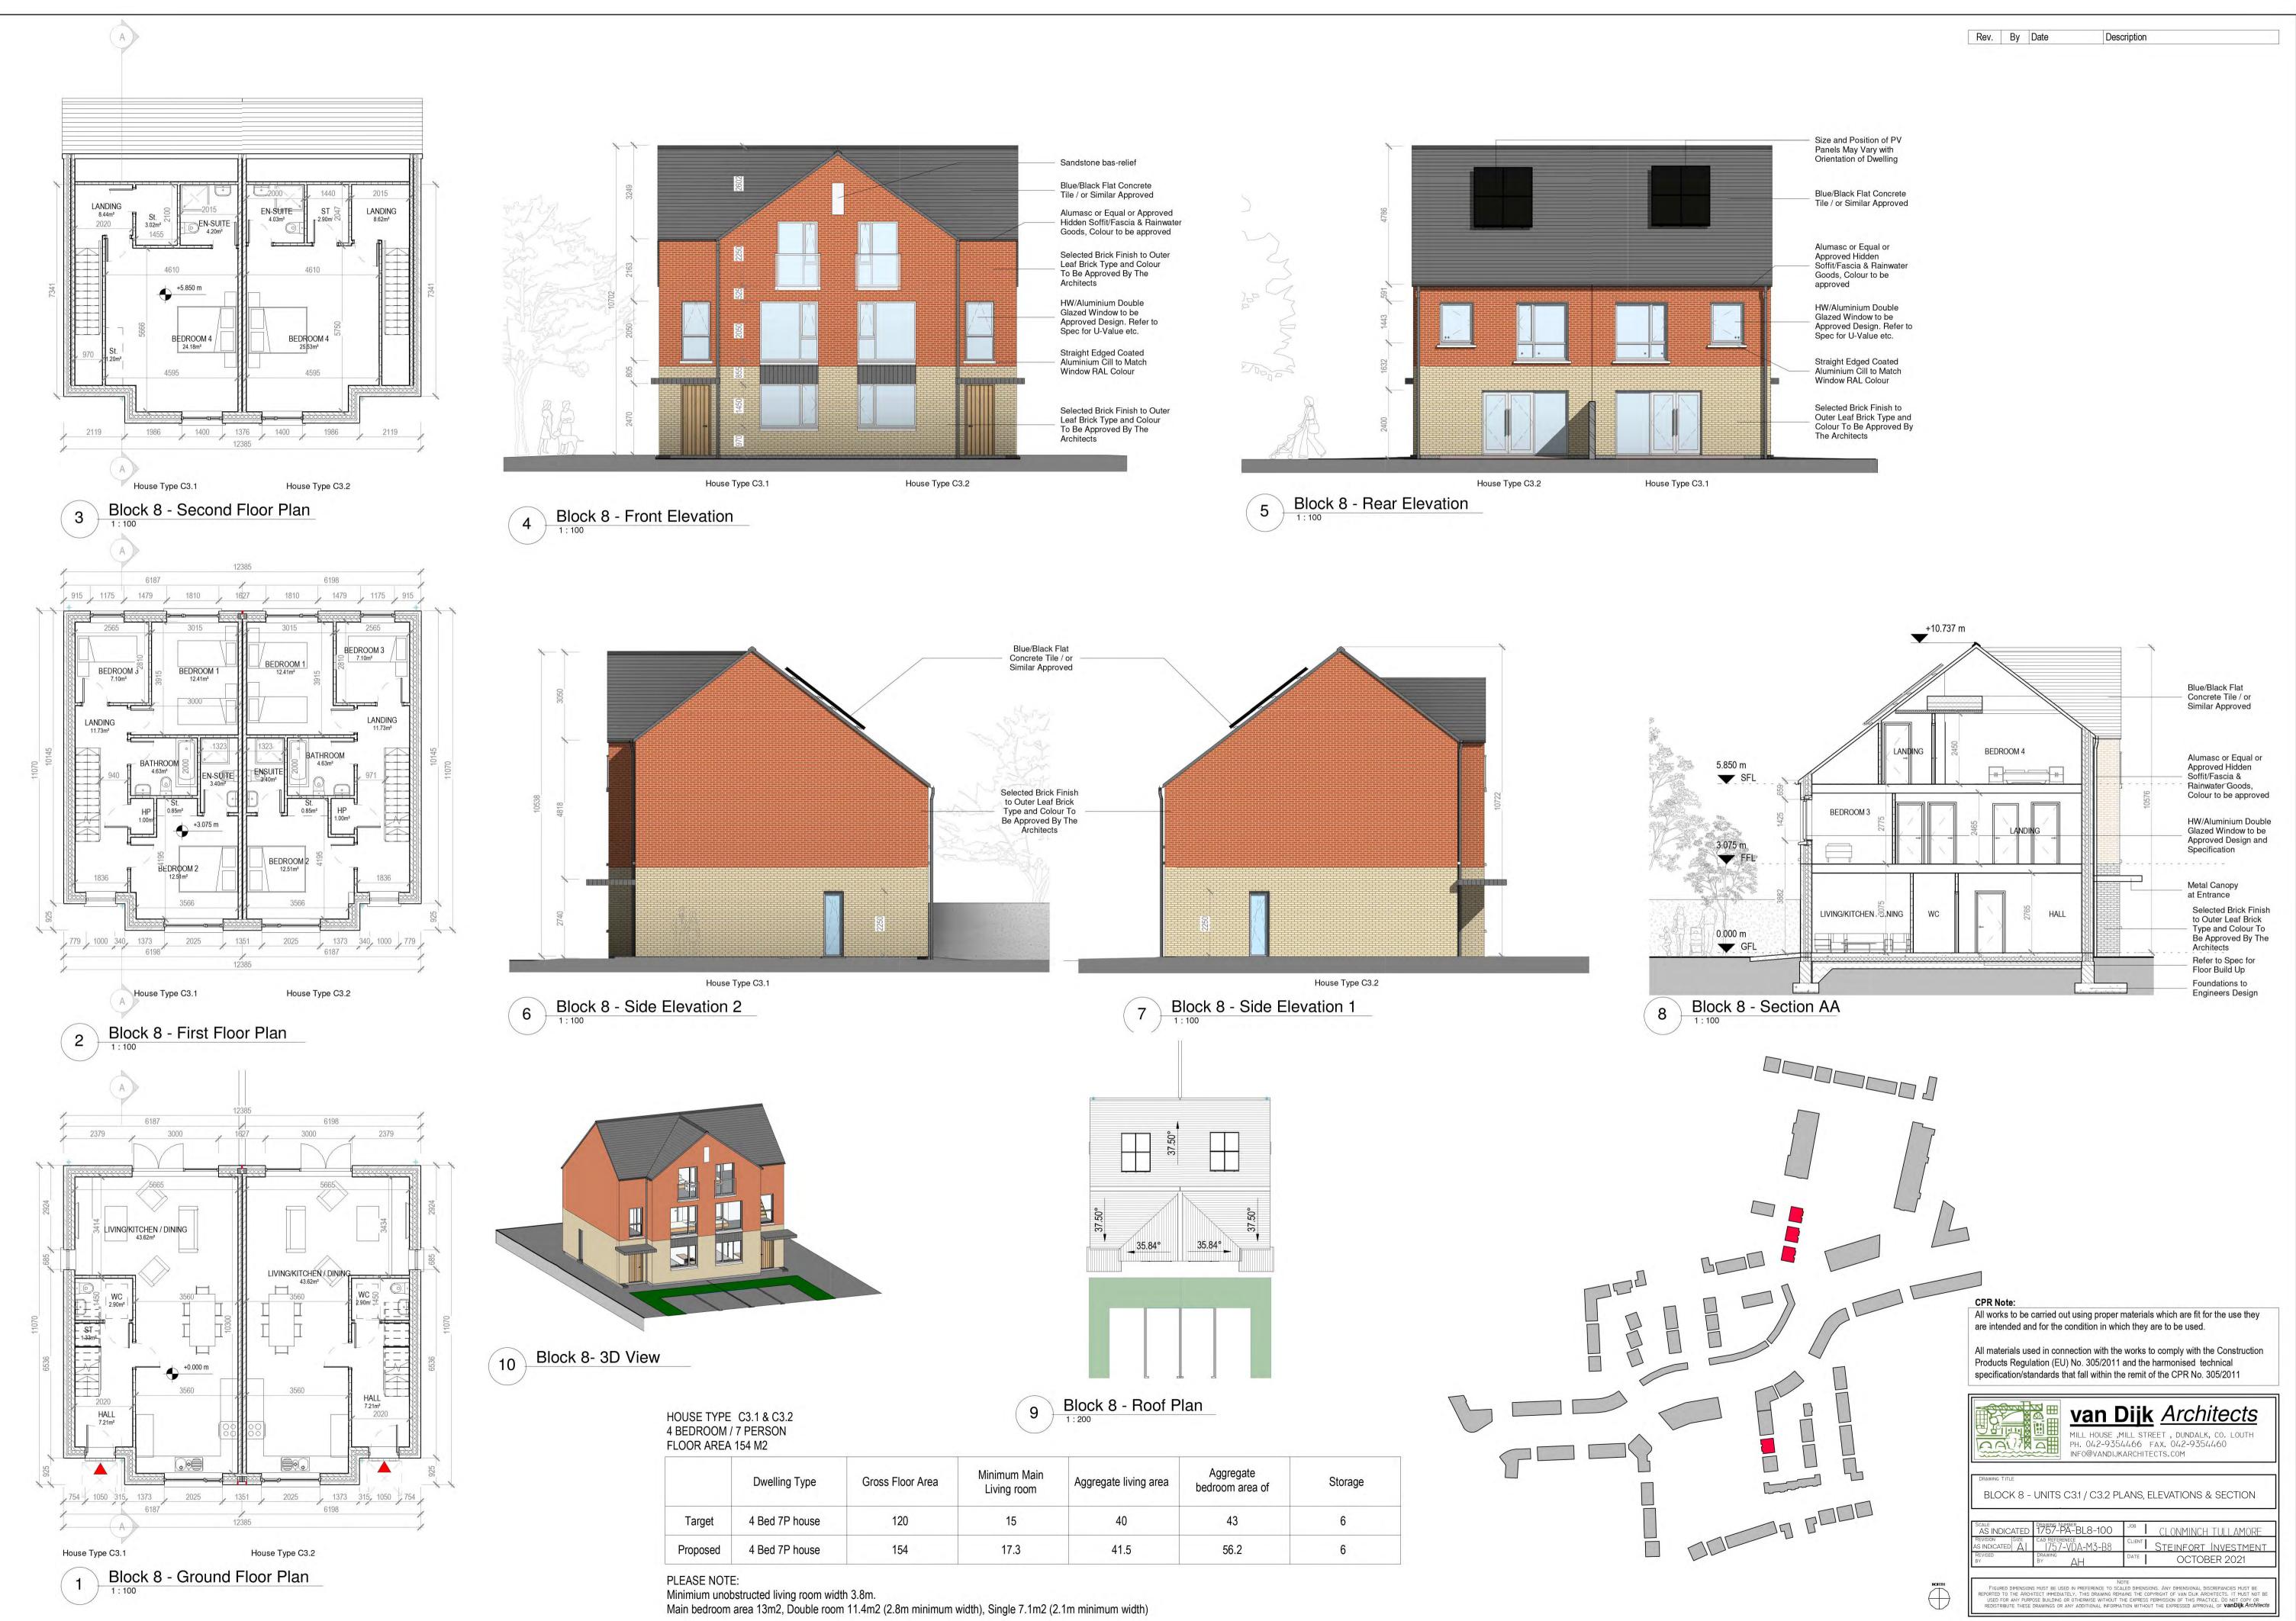

| Gross Floor Area<br>120 | Minimum Main<br>Living room<br>15 | Aggregate living area | Aggregate<br>bedroom area of<br>43 | Storage |
|-------------------------|-----------------------------------|-----------------------|------------------------------------|---------|
|                         |                                   |                       |                                    | 6       |
| 154                     | 17.3                              | 41.5                  | 56.2                               | 6       |