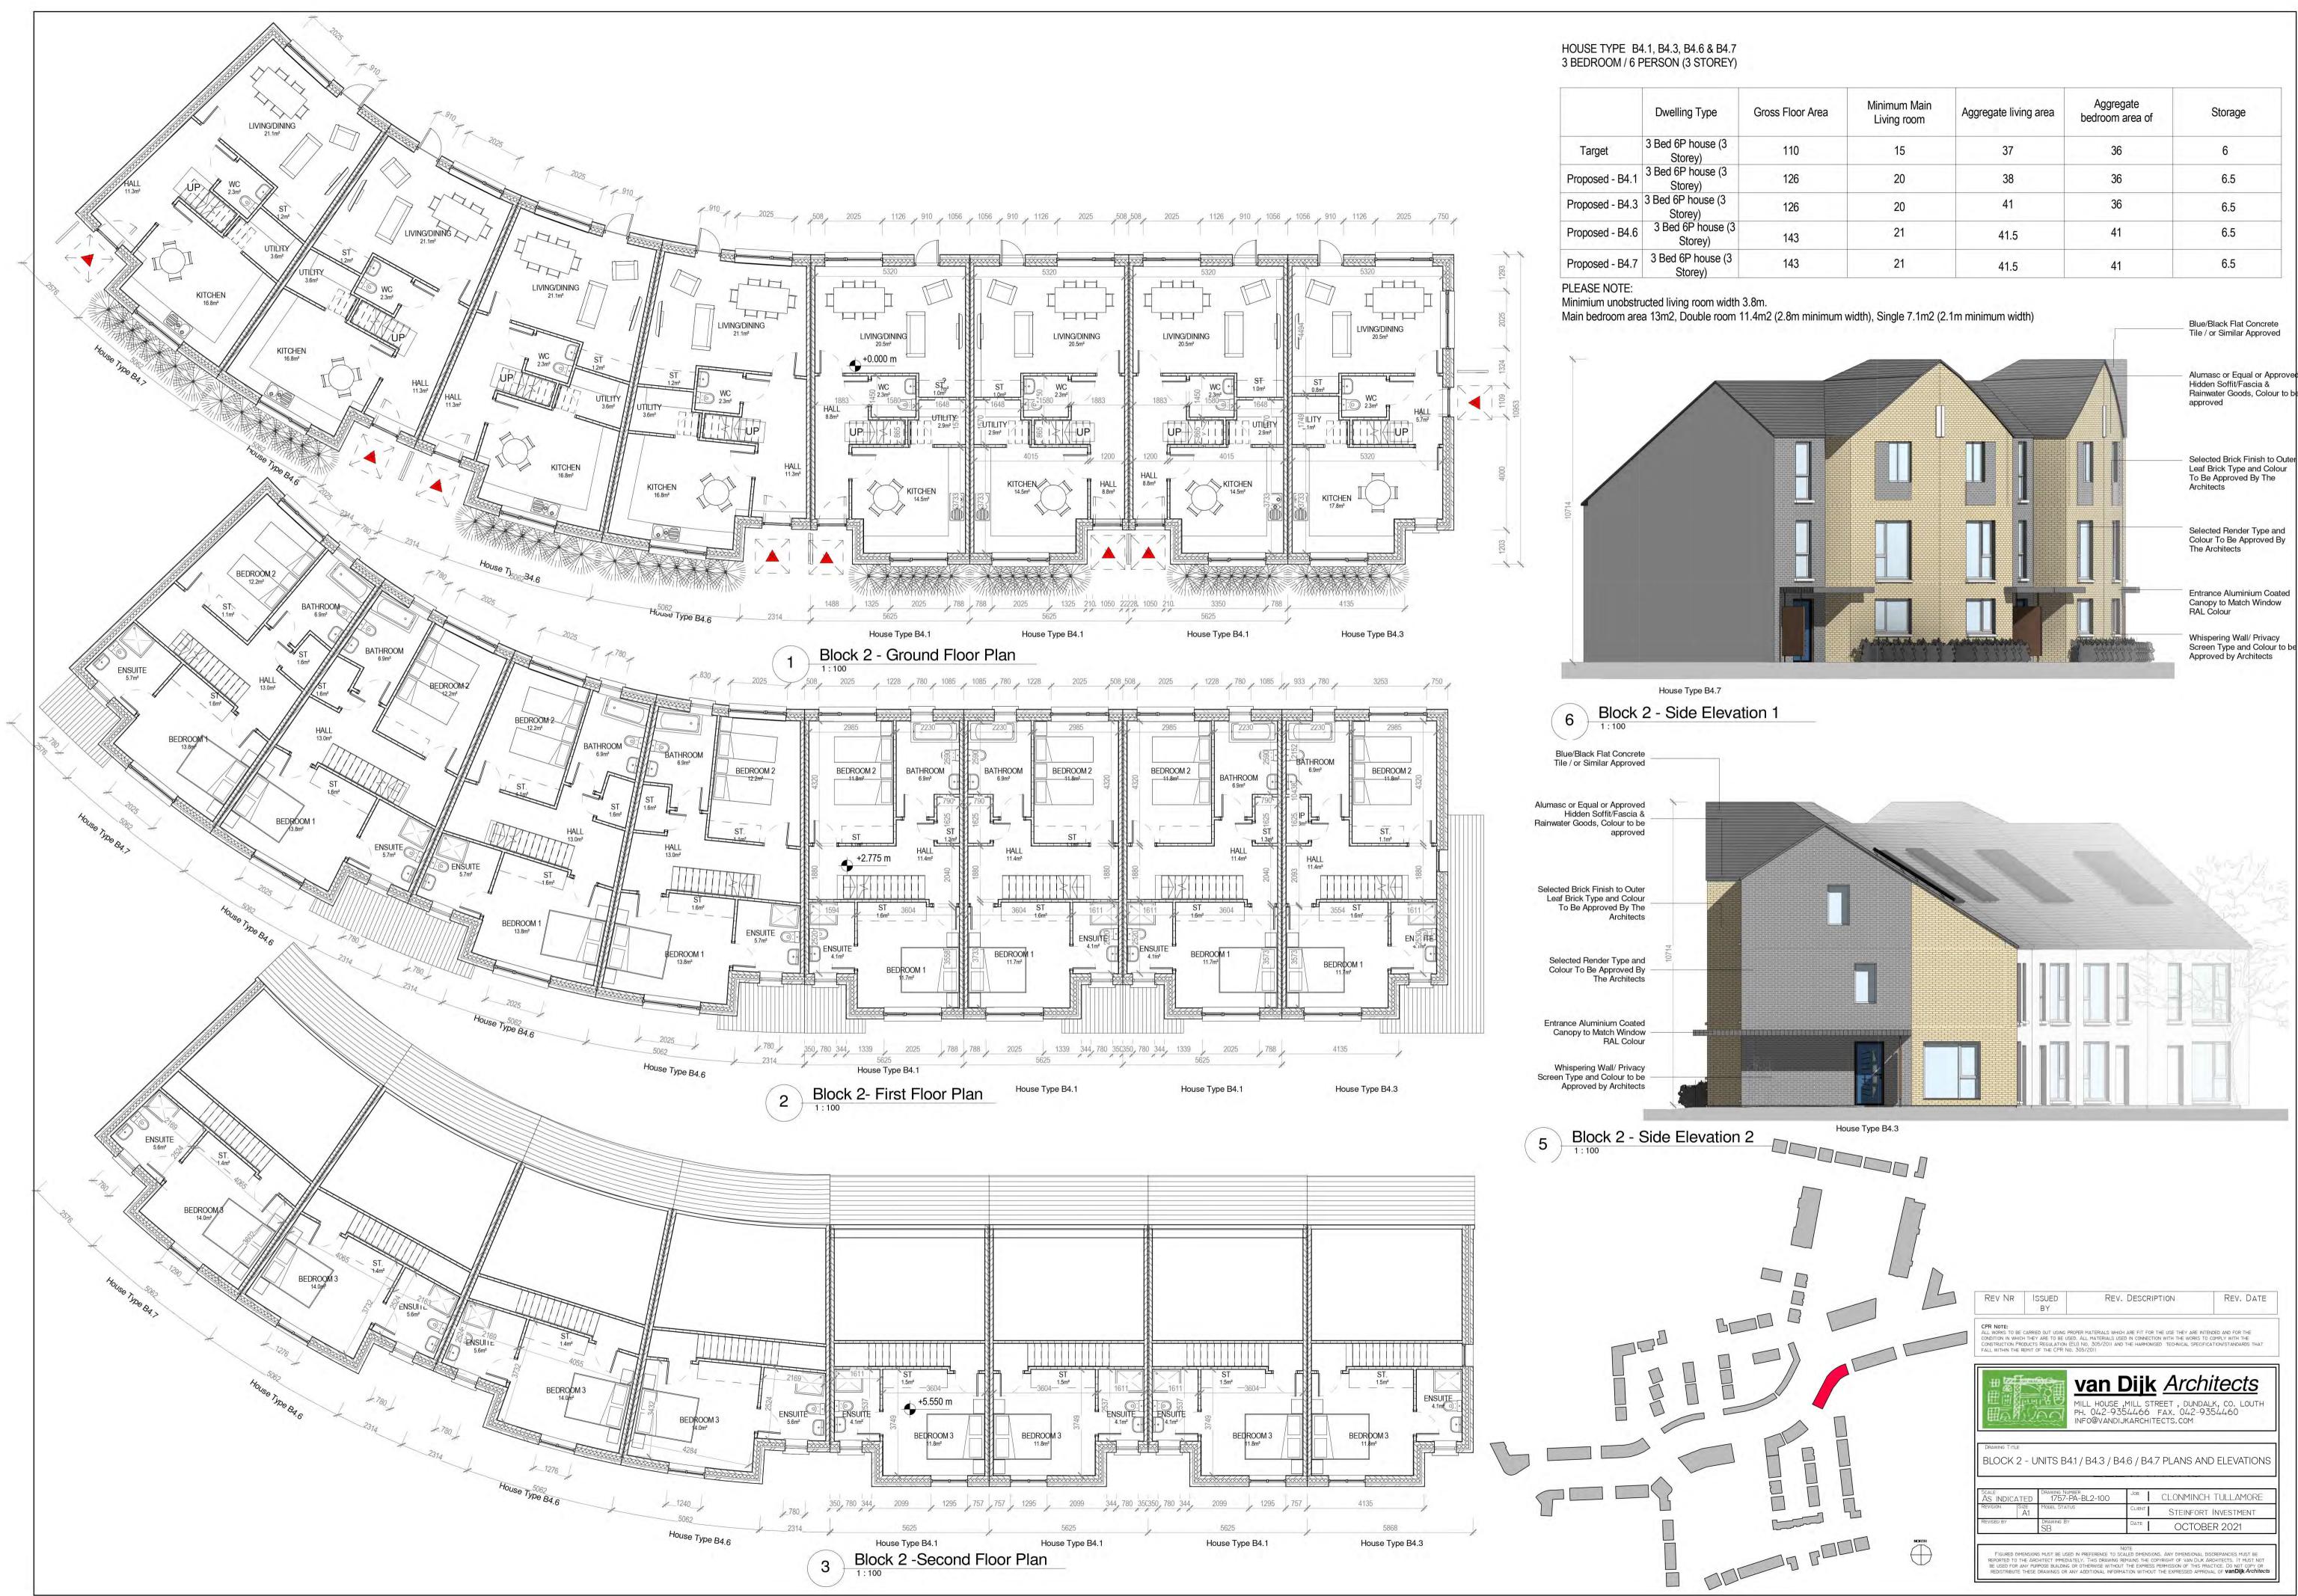

| ss Floor Area | Minimum Main<br>Living room | Aggregate living area | Aggregate bedroom area of | Storage |
|---------------|-----------------------------|-----------------------|---------------------------|---------|
| 110           | 15                          | 37                    | 36                        | 6       |
| 126           | 20                          | 38                    | 36                        | 6.5     |
| 126           | 20                          | 41                    | 36                        | 6.5     |
| 143           | 21                          | 41.5                  | 41                        | 6.5     |
| 143           | 21                          | 41.5                  | 41                        | 6.5     |