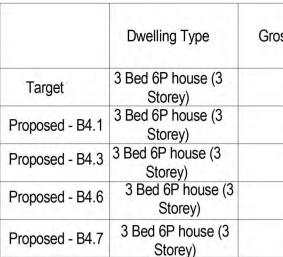

| ss Floor Area | Minimum Main<br>Living room | Aggregate living area | Aggregate bedroom area of | Storage |
|---------------|-----------------------------|-----------------------|---------------------------|---------|
| 110           | 15                          | 37                    | 36                        | 6       |
| 126           | 20                          | 38                    | 36                        | 6.5     |
| 126           | 20                          | 41                    | 36                        | 6.5     |
| 143           | 21                          | 41.5                  | 41                        | 6.5     |
| 143           | 21                          | 41.5                  | 41                        | 6.5     |