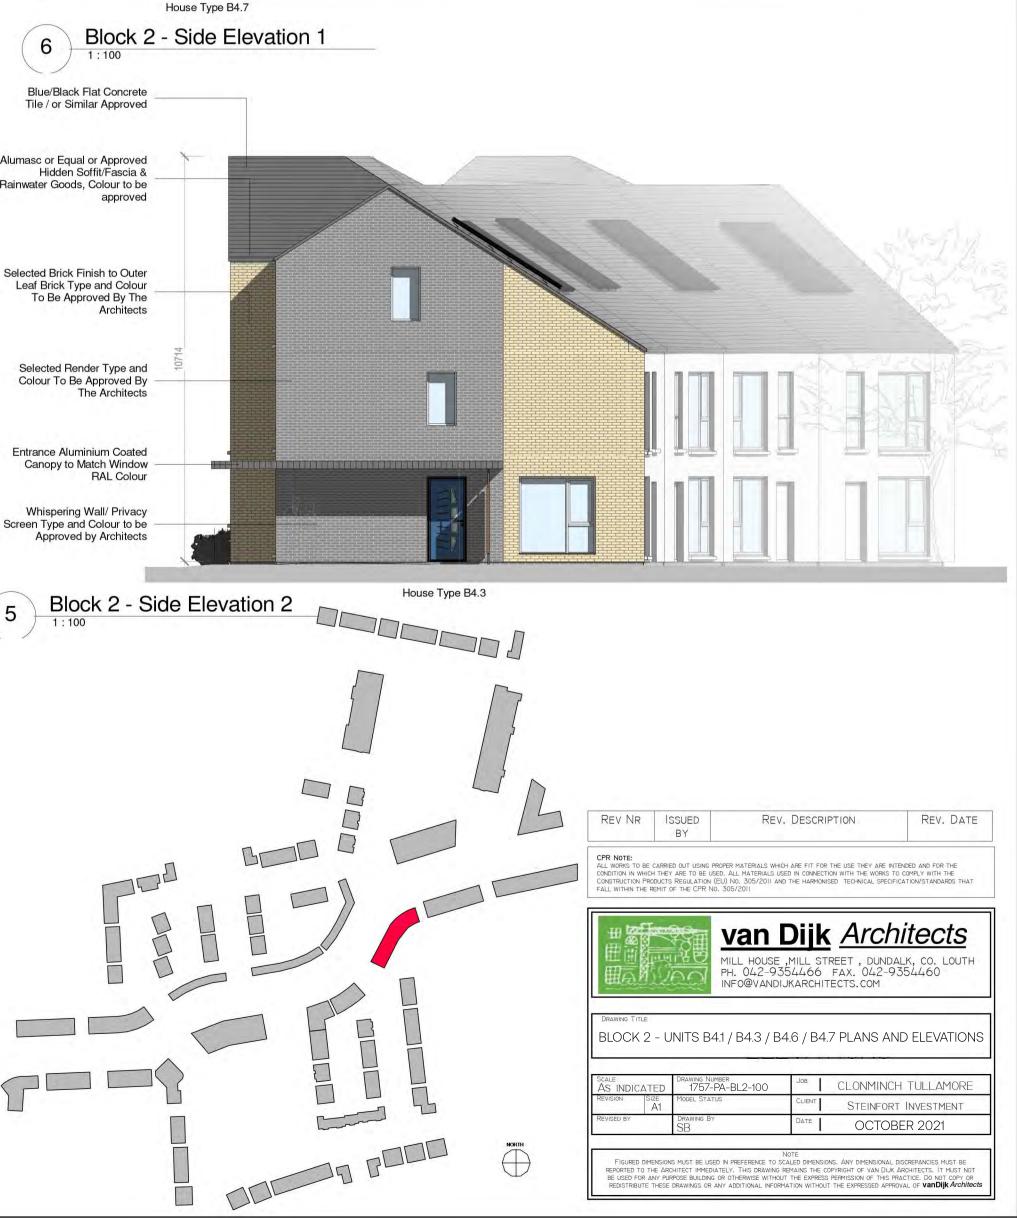

| Gross Floor Area<br>120 | Minimum Main<br>Living room<br>15 | Aggregate living area | Aggregate<br>bedroom area of<br>43 | Storage |
|-------------------------|-----------------------------------|-----------------------|------------------------------------|---------|
|                         |                                   |                       |                                    | 6       |
| 154                     | 17.3                              | 41.5                  | 56.2                               | 6       |













| ss Floor Area | Minimum Main<br>Living room | Aggregate living area | Aggregate bedroom area of | Storage |
|---------------|-----------------------------|-----------------------|---------------------------|---------|
| 110           | 15                          | 37                    | 36                        | 6       |
| 126           | 20                          | 38                    | 36                        | 6.5     |
| 126           | 20                          | 41                    | 36                        | 6.5     |
| 143           | 21                          | 41.5                  | 41                        | 6.5     |
| 143           | 21                          | 41.5                  | 41                        | 6.5     |