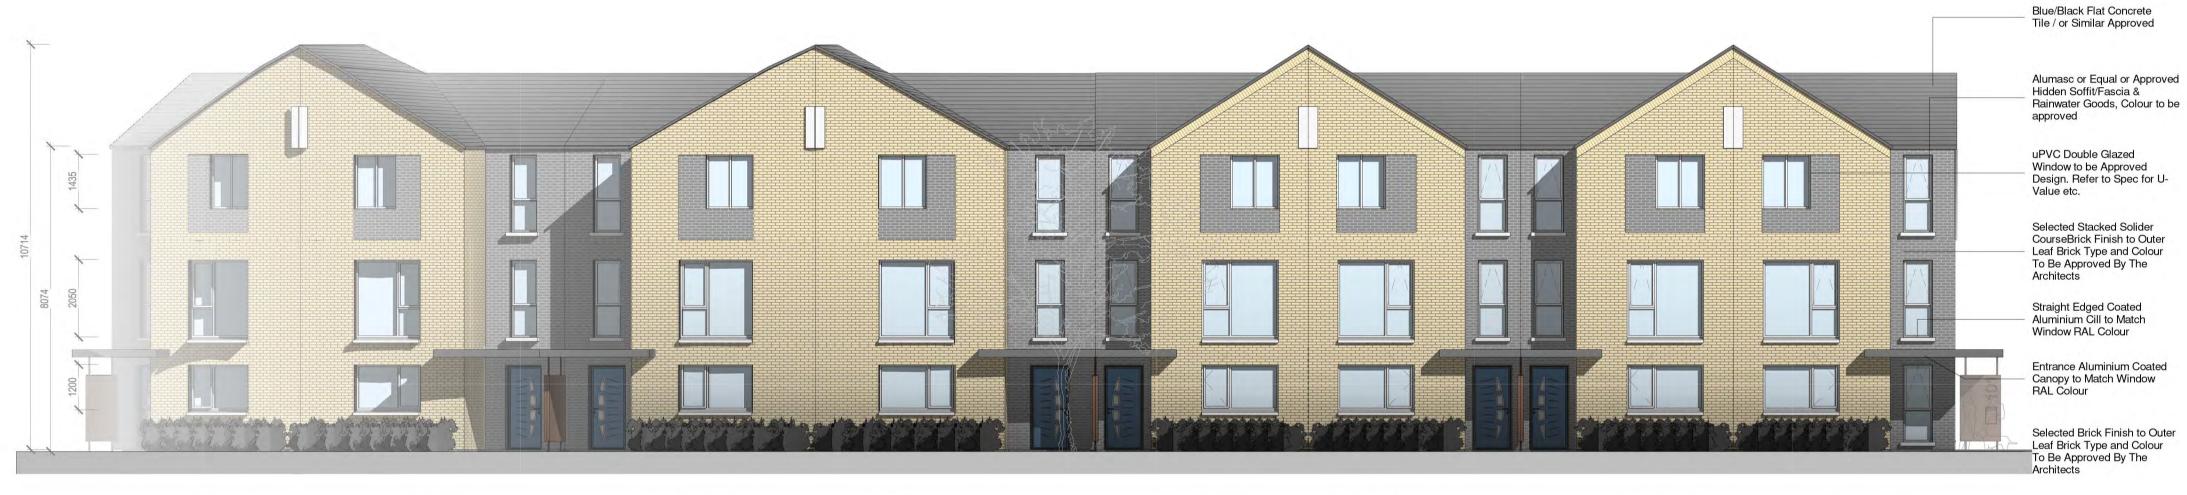

House Type B4.7 House Type B4.6 Block 2 - Front Elevation

House Type B4.6

House Type B4.6

House Type B4.1

House Type B4.1

House Type B4.1

House Type B4.3

## HOUSE TYPE B4.1, B4.3, B4.6 & B4.7 3 BEDROOM / 6 PERSON (3 STOREY)

|                 | Dwelling Type                | Gross Floor Area | Minimum Main<br>Living room | Aggregate living area | Aggregate bedroom area of | Storage |
|-----------------|------------------------------|------------------|-----------------------------|-----------------------|---------------------------|---------|
| Target          | 3 Bed 6P house (3<br>Storey) | 110              | 15                          | 37                    | 36                        | 6       |
| Proposed - B4.1 | 3 Bed 6P house (3<br>Storey) | 126              | 20                          | 38                    | 36                        | 6.5     |
| Proposed - B4.3 | 3 Bed 6P house (3<br>Storey) | 126              | 20                          | 41                    | 36                        | 6.5     |
| Proposed - B4.6 | 3 Bed 6P house (3<br>Storey) | 143              | 21                          | 41.5                  | 41                        | 6.5     |
| Proposed - B4.7 | 3 Bed 6P house (3<br>Storey) | 143              | 21                          | 41.5                  | 41                        | 6.5     |