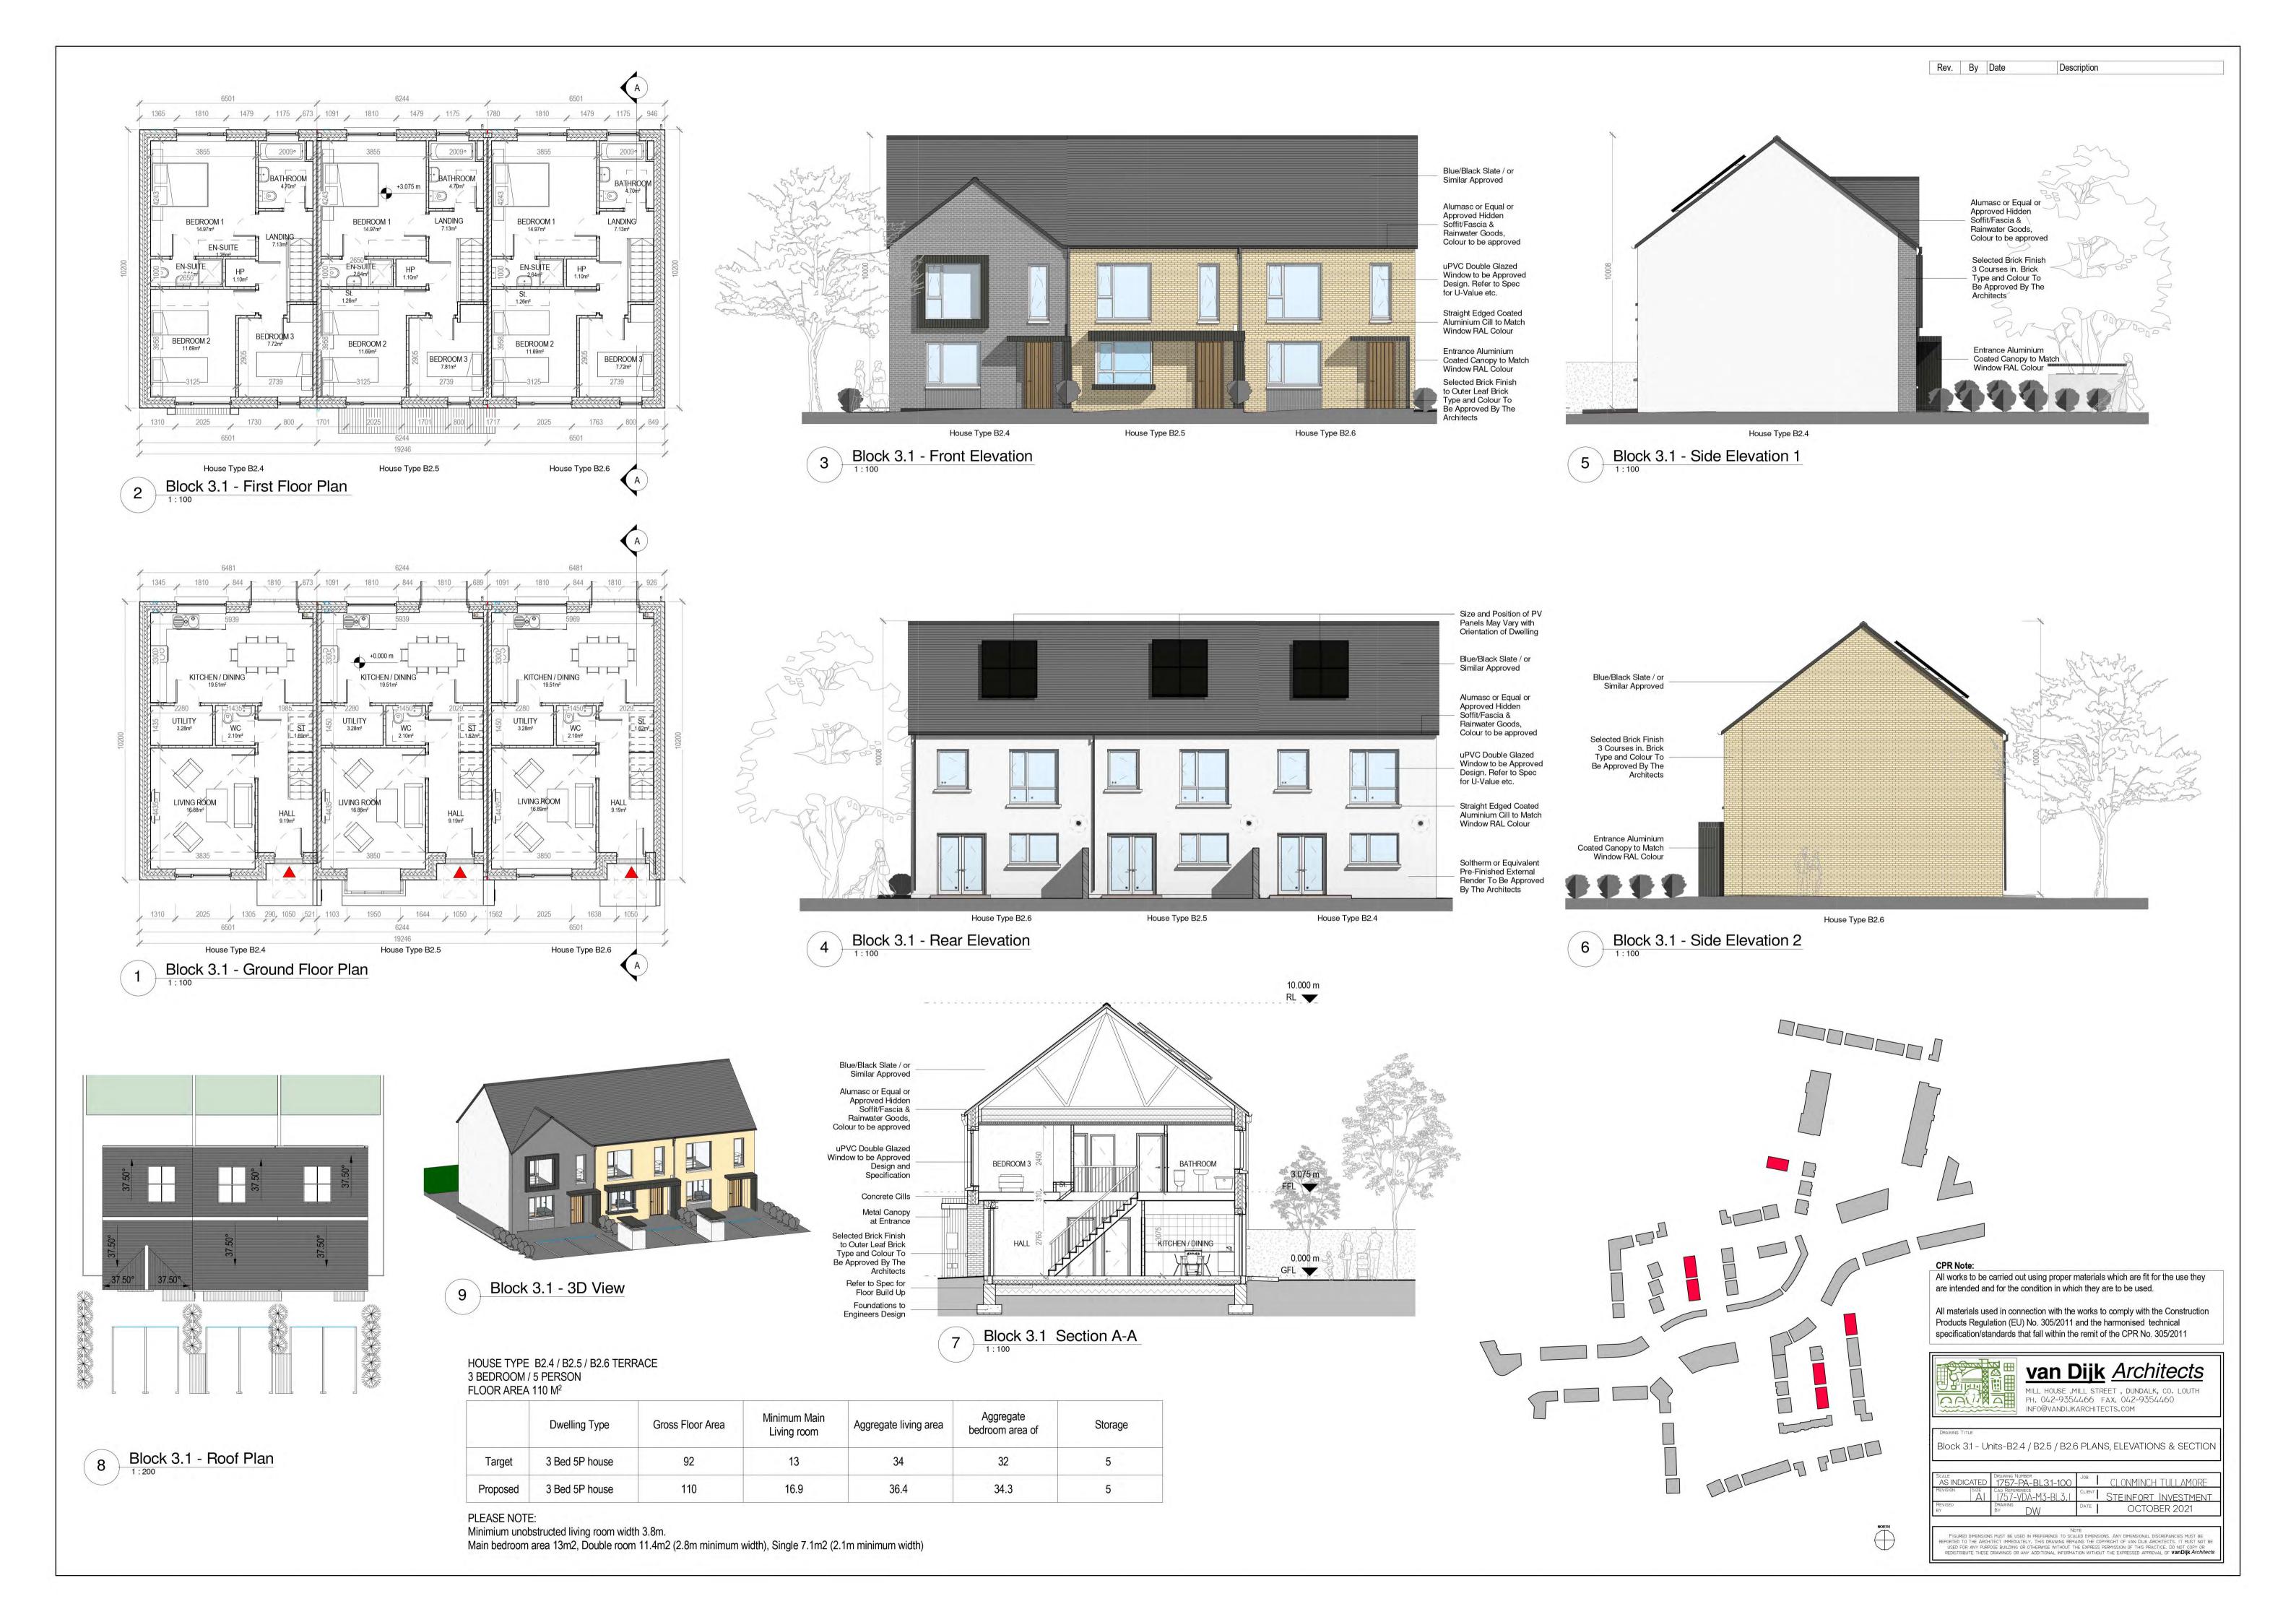

House Type B4.7 House Type B4.6 Block 2 - Front Elevation

House Type B4.6

House Type B4.6

House Type B4.1

House Type B4.1

House Type B4.1

House Type B4.3

## HOUSE TYPE B4.1, B4.3, B4.6 & B4.7 3 BEDROOM / 6 PERSON (3 STOREY)

|                 | Dwelling Type                | Gross Floor Area | Minimum Main<br>Living room | Aggregate living area | Aggregate bedroom area of | Storage |
|-----------------|------------------------------|------------------|-----------------------------|-----------------------|---------------------------|---------|
| Target          | 3 Bed 6P house (3<br>Storey) | 110              | 15                          | 37                    | 36                        | 6       |
| Proposed - B4.1 | 3 Bed 6P house (3<br>Storey) | 126              | 20                          | 38                    | 36                        | 6.5     |
| Proposed - B4.3 | 3 Bed 6P house (3<br>Storey) | 126              | 20                          | 41                    | 36                        | 6.5     |
| Proposed - B4.6 | 3 Bed 6P house (3<br>Storey) | 143              | 21                          | 41.5                  | 41                        | 6.5     |
| Proposed - B4.7 | 3 Bed 6P house (3<br>Storey) | 143              | 21                          | 41.5                  | 41                        | 6.5     |

Minimium unobstructed living room width 3.8m.

Main bedroom area 13m2, Double room 11.4m2 (2.8m minimum width), Single 7.1m2 (2.1m minimum width)

Block 2- 3D View

REV. DATE REV. DESCRIPTION van Dijk Architects MILL HOUSE ,MILL STREET , DUNDALK, CO. LOUTH PH. 042-9354466 FAX. 042-9354460 INFO@VANDIJKARCHITECTS.COM

BLOCK 2 - UNITS B4.1 / B4.3 / B4.6 / B4.7 ELEVATIONS, SECTION SAS INDICATED 1757-PA-BL2-200 JOB CLONMINCH TULLAMORE STEINFORT INVESTMENT

OCTOBER 2021

FIGURED DIMENSIONS MUST BE USED IN PREFERENCE TO SCALED DIMENSIONS. ANY DIMENSIONAL DISCREPANCIES MUST BE REPORTED TO THE ARCHITECT IMMEDIATELY. THIS DRAWING REMAINS THE COPYRIGHT OF VAN DIJK ARCHITECTS. IT MUST NOT BE USED FOR ANY PURPOSE BUILDING OR OTHERWISE WITHOUT THE EXPRESS PERMISSION OF THIS PRACTICE, DO NOT COPY OR REDISTRIBUTE THESE DRAWINGS OR ANY ADDITIONAL INFORMATION WITHOUT THE EXPRESSED APPROVAL OF VANDIJK Architects

Section A-A