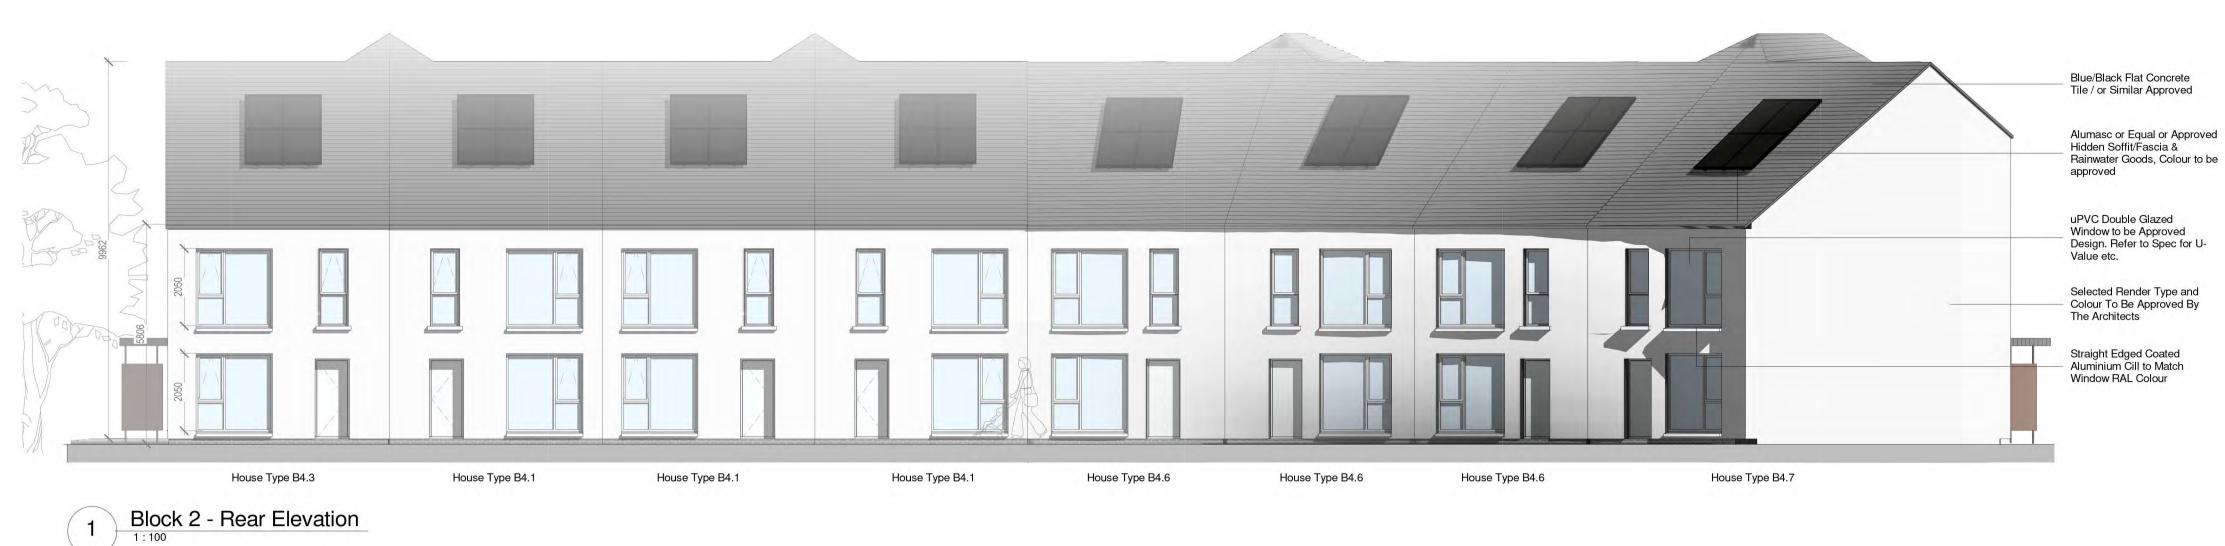

House Type B4.7 House Type B4.6 Block 2 - Front Elevation

House Type B4.6

House Type B4.6

House Type B4.1

House Type B4.1

House Type B4.1

House Type B4.3

## HOUSE TYPE B4.1, B4.3, B4.6 & B4.7 3 BEDROOM / 6 PERSON (3 STOREY)

|                 | Dwelling Type                | Gross Floor Area | Minimum Main<br>Living room | Aggregate living area | Aggregate bedroom area of | Storage |
|-----------------|------------------------------|------------------|-----------------------------|-----------------------|---------------------------|---------|
| Target          | 3 Bed 6P house (3<br>Storey) | 110              | 15                          | 37                    | 36                        | 6       |
| Proposed - B4.1 | 3 Bed 6P house (3<br>Storey) | 126              | 20                          | 38                    | 36                        | 6.5     |
| Proposed - B4.3 | 3 Bed 6P house (3<br>Storey) | 126              | 20                          | 41                    | 36                        | 6.5     |
| Proposed - B4.6 | 3 Bed 6P house (3<br>Storey) | 143              | 21                          | 41.5                  | 41                        | 6.5     |
| Proposed - B4.7 | 3 Bed 6P house (3<br>Storey) | 143              | 21                          | 41.5                  | 41                        | 6.5     |