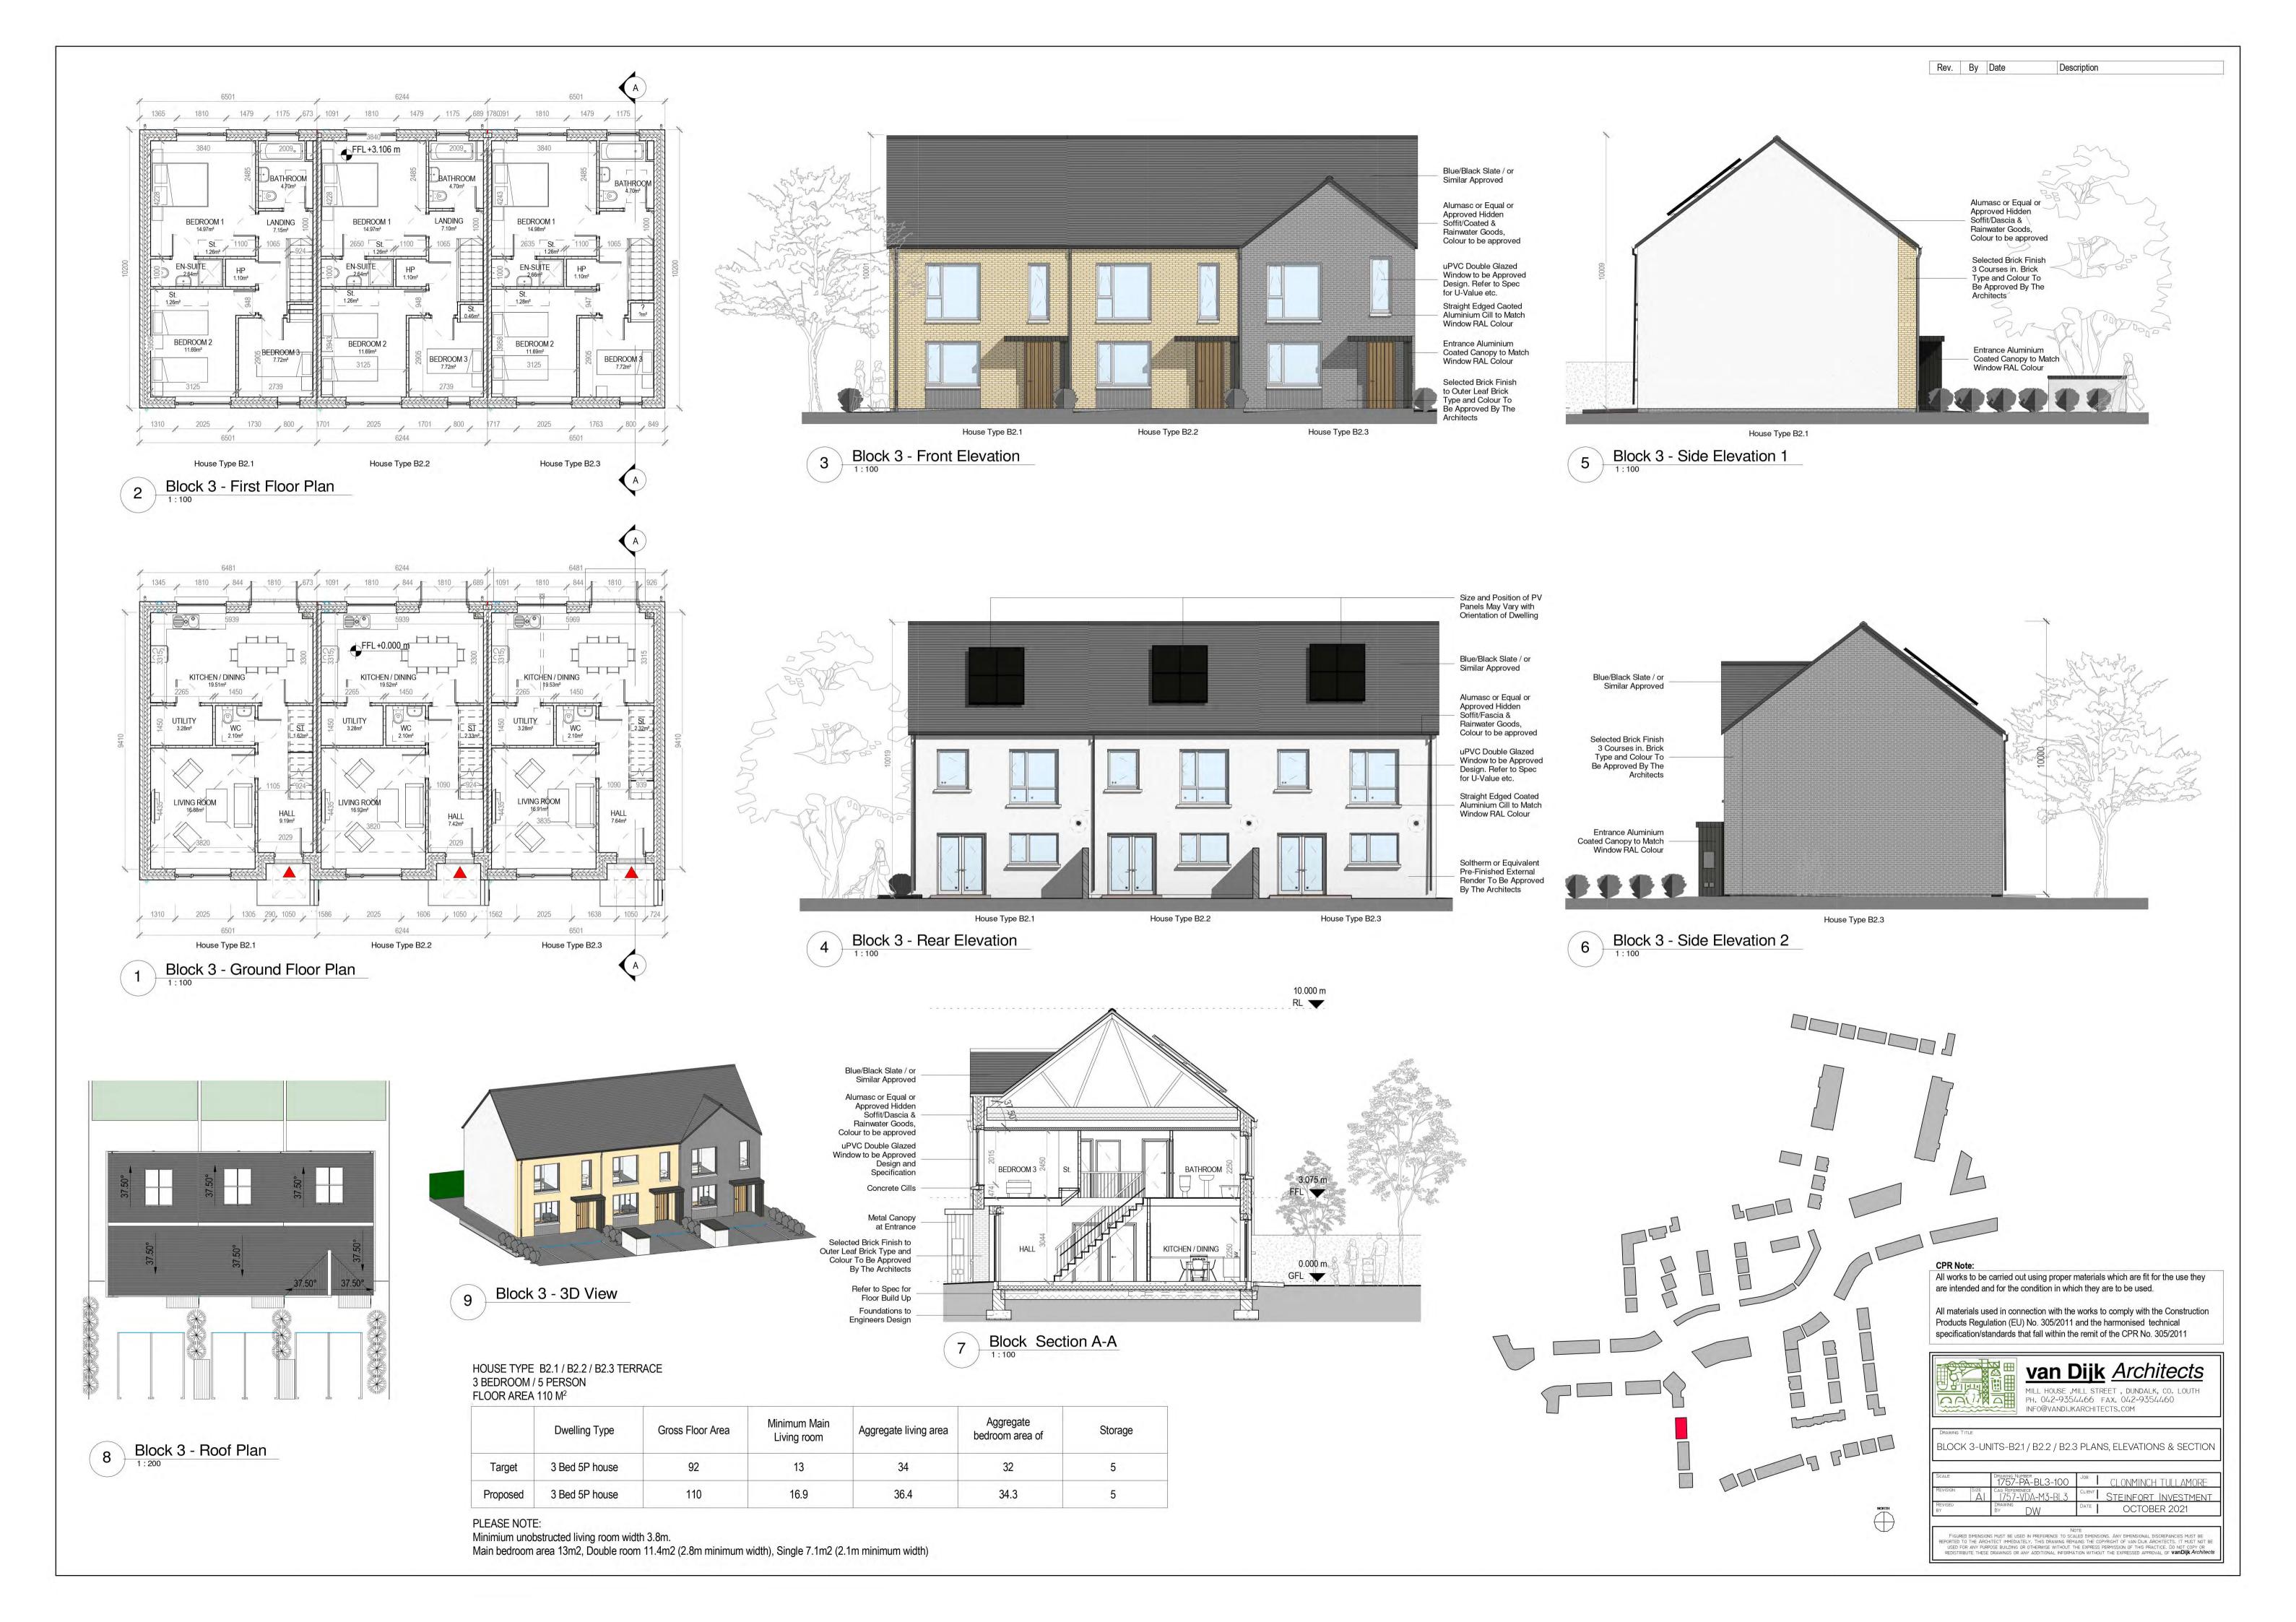

BLOCK 2 - UNITS B4.1 / B4.3 / B4.6 / B4.7 ELEVATIONS, SECTION SAS INDICATED 1757-PA-BL2-200 JOB CLONMINCH TULLAMORE STEINFORT INVESTMENT

OCTOBER 2021

FIGURED DIMENSIONS MUST BE USED IN PREFERENCE TO SCALED DIMENSIONS. ANY DIMENSIONAL DISCREPANCIES MUST BE REPORTED TO THE ARCHITECT IMMEDIATELY. THIS DRAWING REMAINS THE COPYRIGHT OF VAN DIJK ARCHITECTS. IT MUST NOT BE USED FOR ANY PURPOSE BUILDING OR OTHERWISE WITHOUT THE EXPRESS PERMISSION OF THIS PRACTICE, DO NOT COPY OR REDISTRIBUTE THESE DRAWINGS OR ANY ADDITIONAL INFORMATION WITHOUT THE EXPRESSED APPROVAL OF VANDIJK Architects