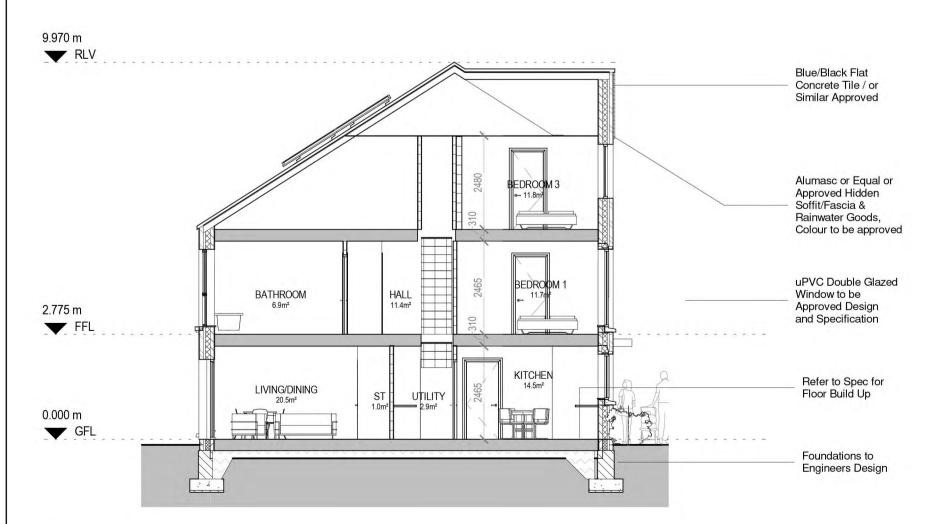

House Type B4.7 House Type B4.6 Block 2 - Front Elevation

House Type B4.6

House Type B4.6

House Type B4.1

House Type B4.1

House Type B4.1

House Type B4.3



## HOUSE TYPE B4.1, B4.3, B4.6 & B4.7 3 BEDROOM / 6 PERSON (3 STOREY)

|                 | Dwelling Type                | Gross Floor Area | Minimum Main<br>Living room | Aggregate living area | Aggregate bedroom area of | Storage |
|-----------------|------------------------------|------------------|-----------------------------|-----------------------|---------------------------|---------|
| Target          | 3 Bed 6P house (3<br>Storey) | 110              | 15                          | 37                    | 36                        | 6       |
| Proposed - B4.1 | 3 Bed 6P house (3<br>Storey) | 126              | 20                          | 38                    | 36                        | 6.5     |
| Proposed - B4.3 | 3 Bed 6P house (3<br>Storey) | 126              | 20