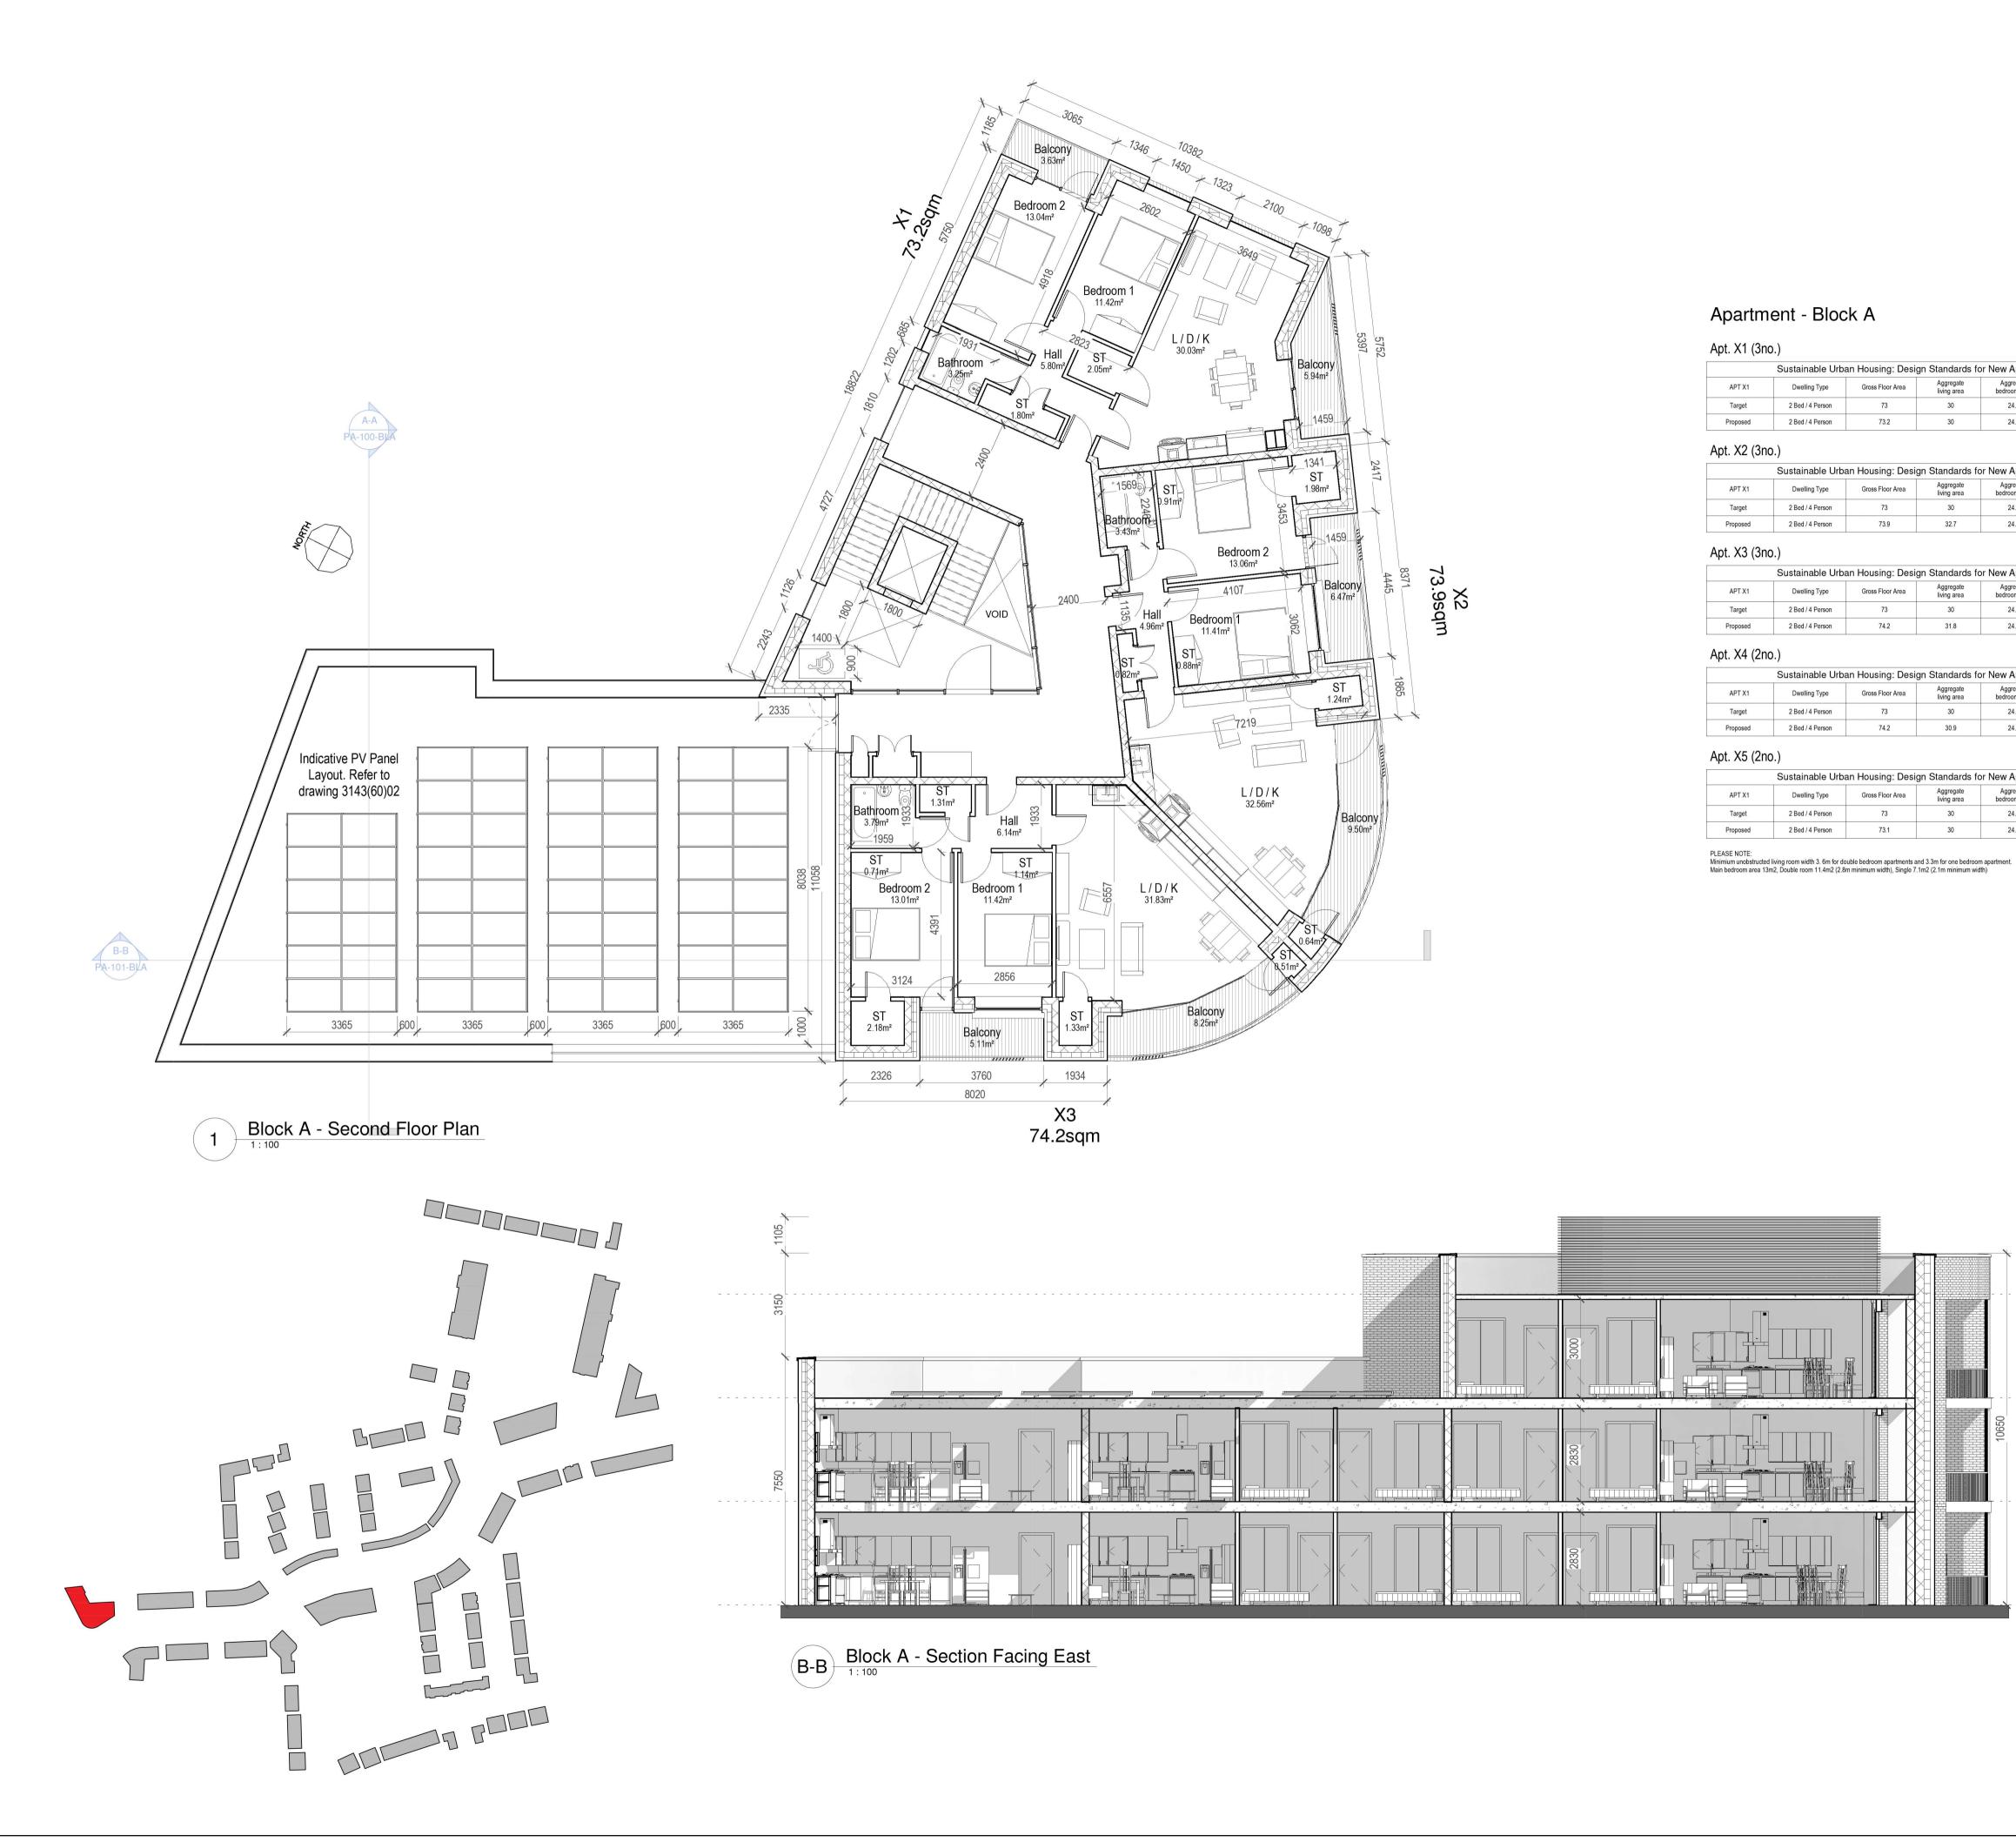

| Sustainable Urban Housing: Design Standards for New Apartmen |                  |                  |                          |                           |  |  |  |
|--------------------------------------------------------------|------------------|------------------|--------------------------|---------------------------|--|--|--|
| APT X1                                                       | Dwelling Type    | Gross Floor Area | Aggregate<br>living area | Aggregate<br>bedroom area |  |  |  |
| Target                                                       | 2 Bed / 4 Person | 73               | 30                       | 24.4                      |  |  |  |
| Proposed                                                     | 2 Bed / 4 Person | 73.2             | 30                       | 24.4                      |  |  |  |

|          | Sustainable Urban Housing: Design Standards for New Apartmen |                  |                          |                        |  |  |  |
|----------|--------------------------------------------------------------|------------------|--------------------------|------------------------|--|--|--|
| APT X1   | Dwelling Type                                                | Gross Floor Area | Aggregate<br>living area | Aggregate bedroom area |  |  |  |
| Target   | 2 Bed / 4 Person                                             | 73               | 30                       | 24.4                   |  |  |  |
| Proposed | 2 Bed / 4 Person                                             | 73.9             | 32.7                     | 24.4                   |  |  |  |

|          | Sustainable Urba | an Housing: Desi | gn Standards fo          | or New Apartme            | n |
|----------|------------------|------------------|--------------------------|---------------------------|---|
| APT X1   | Dwelling Type    | Gross Floor Area | Aggregate<br>living area | Aggregate<br>bedroom area |   |
| Target   | 2 Bed / 4 Person | 73               | 30                       | 24.4                      |   |
| Proposed | 2 Bed / 4 Person | 74.2             | 31.8                     | 24.4                      |   |

|          | Sustainable Urba | an Housing: Desig | n Standards fo           | or New Apartme            |
|----------|------------------|-------------------|--------------------------|---------------------------|
| APT X1   | Dwelling Type    | Gross Floor Area  | Aggregate<br>living area | Aggregate<br>bedroom area |
| Target   | 2 Bed / 4 Person | 73                | 30                       | 24.4                      |
| Proposed | 2 Bed / 4 Person | 74.2              | 30.9                     | 24.4                      |

|          | Sustainable Urba | an Housing: Desig | n Standards fo           | or New Apartme            | ent |
|----------|------------------|-------------------|--------------------------|---------------------------|-----|
| APT X1   | Dwelling Type    | Gross Floor Area  | Aggregate<br>living area | Aggregate<br>bedroom area |     |
| Target   | 2 Bed / 4 Person | 73                | 30                       | 24.4                      |     |
| Proposed | 2 Bed / 4 Person | 73.1              | 30                       | 24.4                      |     |

|                                                                                                                                                                                                                                                                                                                                                                                                                                                                              | MILL HOUSE ,M<br>PH. 042-935                       | Dijk <u>Architects</u><br>MILL STREET , DUNDALK, CO. LOUTH<br>4466 FAX. 042-9354460<br>KARCHITECTS.COM |  |  |  |
|------------------------------------------------------------------------------------------------------------------------------------------------------------------------------------------------------------------------------------------------------------------------------------------------------------------------------------------------------------------------------------------------------------------------------------------------------------------------------|----------------------------------------------------|--------------------------------------------------------------------------------------------------------|--|--|--|
|                                                                                                                                                                                                                                                                                                                                                                                                                                                                              |                                                    |                                                                                                        |  |  |  |
| DRAWING TITLE                                                                                                                                                                                                                                                                                                                                                                                                                                                                | APARTMENT BLOCK A –<br>Second Floor Plan & Section |                                                                                                        |  |  |  |
|                                                                                                                                                                                                                                                                                                                                                                                                                                                                              |                                                    |                                                                                                        |  |  |  |
| Scale                                                                                                                                                                                                                                                                                                                                                                                                                                                                        | DRAWING NUMBER<br>1757-PA-101-BLA                  | JOB CLONMINCH TULLAMORE                                                                                |  |  |  |
| REVISION SIZE                                                                                                                                                                                                                                                                                                                                                                                                                                                                | CAD REFERENECE                                     | CLIENT STEINFORT INVESTMENT                                                                            |  |  |  |
| BY BMG                                                                                                                                                                                                                                                                                                                                                                                                                                                                       | DRAWING<br>BY PD                                   | DATE FEB 2021                                                                                          |  |  |  |
|                                                                                                                                                                                                                                                                                                                                                                                                                                                                              | • • -                                              | • • • • • • • • • • • • • • • • • • • •                                                                |  |  |  |
| Note<br>Figured dimensions must be used in preference to scaled dimensions. Any dimensional discrepancies must be<br>reported to the Architect immediately. This drawing remains the copyright of van Dijk Architects. It must not be<br>used for any purpose building or otherwise without the express permission of this practice. Do not copy or<br>redistribute these drawings or any additional information without the expressed approval of <b>vanDijk</b> Architects |                                                    |                                                                                                        |  |  |  |