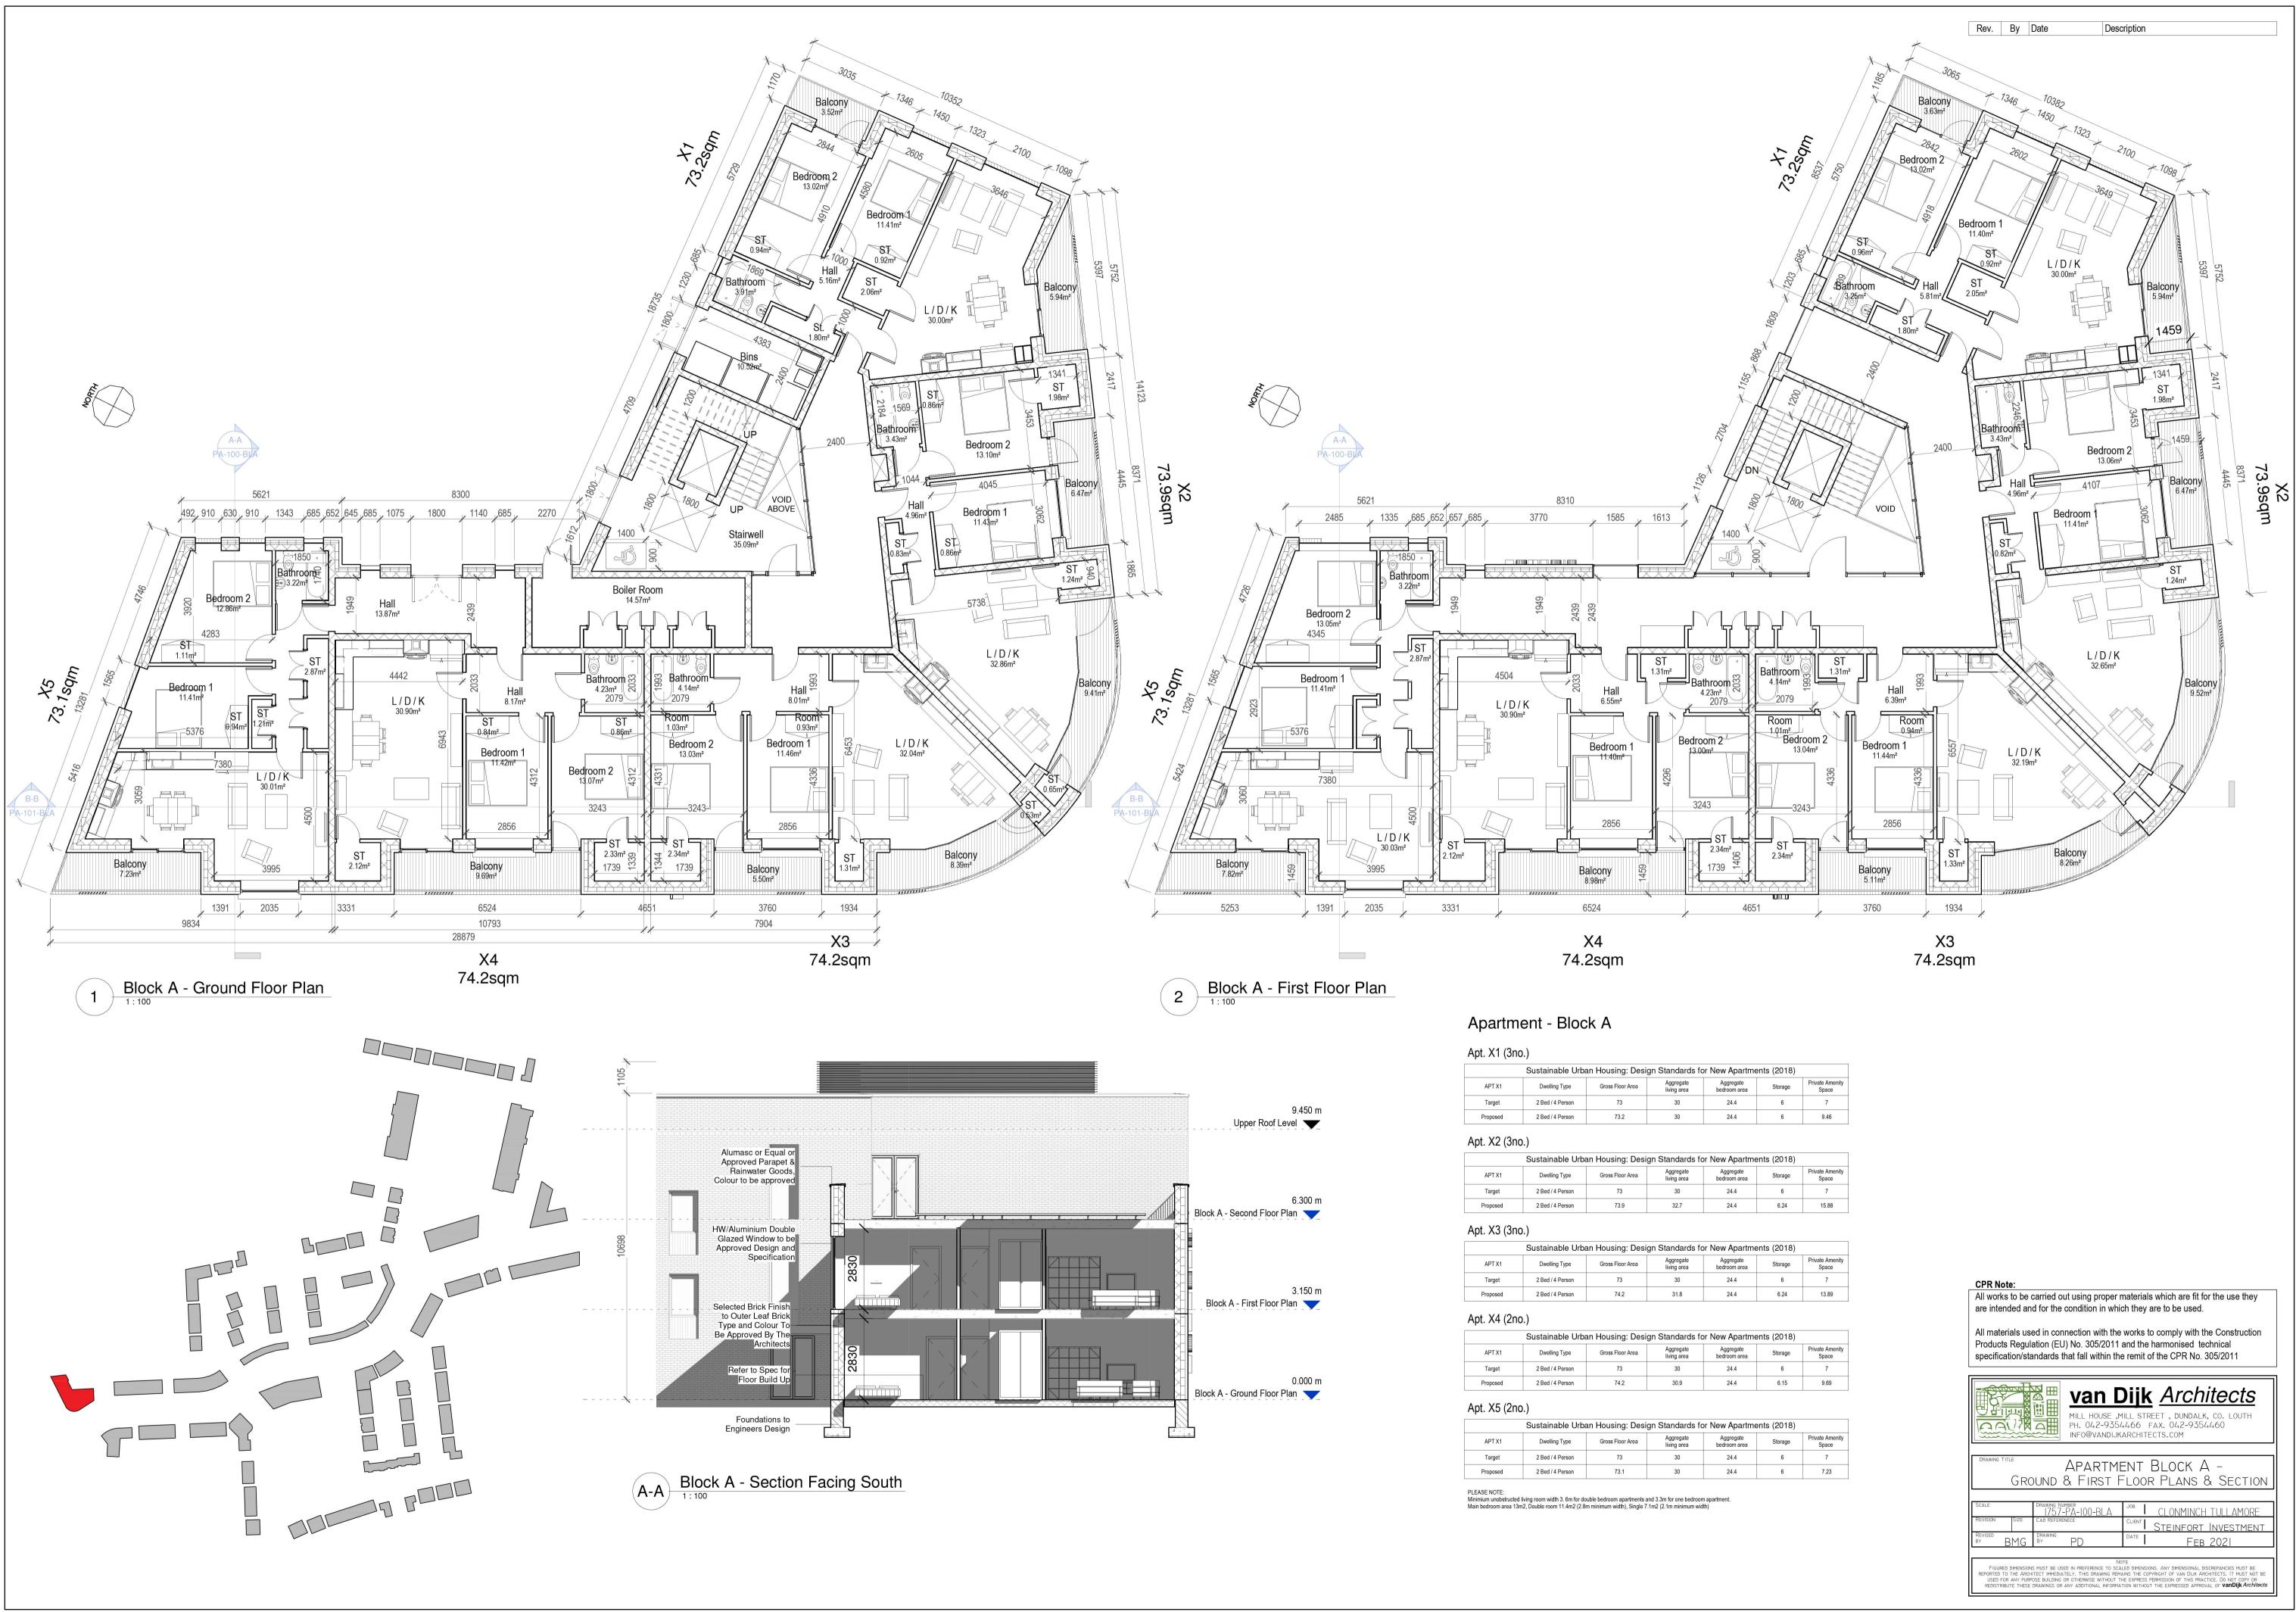

| Sustainable Urban Housing: Design Standards for New Apartmen |                  |                  |                          |                           |  |  |  |
|--------------------------------------------------------------|------------------|------------------|--------------------------|---------------------------|--|--|--|
| APT X1                                                       | Dwelling Type    | Gross Floor Area | Aggregate<br>living area | Aggregate<br>bedroom area |  |  |  |
| Target                                                       | 2 Bed / 4 Person | 73               | 30                       | 24.4                      |  |  |  |
| Proposed                                                     | 2 Bed / 4 Person | 73.2             | 30                       | 24.4                      |  |  |  |

|          | Sustainable Urban Housing: Design Standards for New Apartmen |                  |                          |                        |  |  |  |
|----------|--------------------------------------------------------------|------------------|--------------------------|------------------------|--|--|--|
| APT X1   | Dwelling Type                                                | Gross Floor Area | Aggregate<br>living area | Aggregate bedroom area |  |  |  |
| Target   | 2 Bed / 4 Person                                             | 73               | 30                       | 24.4                   |  |  |  |
| Proposed | 2 Bed / 4 Person                                             | 73.9             | 32.7                     | 24.4                   |  |  |  |

|          | Sustainable Urba | an Housing: Desi | gn Standards fo          | or New Apartme            | n |
|----------|------------------|------------------|--------------------------|---------------------------|---|
| APT X1   | Dwelling Type    | Gross Floor Area | Aggregate<br>living area | Aggregate<br>bedroom area |   |
| Target   | 2 Bed / 4 Person | 73               | 30                       | 24.4                      |   |
| Proposed | 2 Bed / 4 Person | 74.2             | 31.8                     | 24.4                      |   |

|          | Sustainable Urba | an Housing: Desig | n Standards fo           | or New Apartme            |
|----------|------------------|-------------------|--------------------------|---------------------------|
| APT X1   | Dwelling Type    | Gross Floor Area  | Aggregate<br>living area | Aggregate<br>bedroom area |
| Target   | 2 Bed / 4 Person | 73                | 30                       | 24.4                      |
| Proposed | 2 Bed / 4 Person | 74.2              | 30.9                     | 24.4                      |

|          | Sustainable Urba | an Housing: Desig | n Standards fo           | or New Apartme            | ent |
|----------|------------------|-------------------|--------------------------|---------------------------|-----|
| APT X1   | Dwelling Type    | Gross Floor Area  | Aggregate<br>living area | Aggregate<br>bedroom area |     |
| Target   | 2 Bed / 4 Person | 73                | 30                       | 24.4                      |     |
| Proposed | 2 Bed / 4 Person | 73.1              | 30                       | 24.4                      |     |

|             | Sustainable Urb  | an Housing: Desi | gn Standards fo          | or New Apartme            | ents (2018) |                          |
|-------------|------------------|------------------|--------------------------|---------------------------|-------------|--------------------------|
| APT X1      | Dwelling Type    | Gross Floor Area | Aggregate<br>living area | Aggregate<br>bedroom area | Storage     | Private Amenity<br>Space |
| Target      | 2 Bed / 4 Person | 73               | 30                       | 24.4                      | 6           | 7                        |
| Proposed    | 2 Bed / 4 Person | 73.2             | 30                       | 24.4                      | 6           | 9.46                     |
| Apt. X2 (3n | •                | an Housing: Desi | gn Standards fo          | or New Apartme            | ents (2018) |                          |
| APT X1      | Dwelling Type    | Gross Floor Area | Aggregate<br>living area | Aggregate<br>bedroom area | Storage     | Private Amenity<br>Space |
| Target      | 2 Bed / 4 Person | 73               | 30                       | 24.4                      | 6           | 7                        |
| Proposed    | 2 Bed / 4 Person | 73.9             | 32.7                     | 24.4                      | 6.24        | 15.88                    |
| Apt. X3 (3n | ,                | an Housing: Desi | gn Standards fo          | or New Apartme            | ents (2018) |                          |
| APT X1      | Dwelling Type    | Gross Floor Area | Aggregate<br>living area | Aggregate<br>bedroom area | Storage     | Private Amenity<br>Space |
| Target      | 2 Bed / 4 Person | 73               | 30                       | 24.4                      | 6           | 7                        |
| Proposed    | 2 Bed / 4 Person | 74.2             | 31.8                     | 24.4                      | 6.24        | 13.89                    |

| Sustainable Urban Housing: Design Standards for New Apartments (2018) |                  |                  |                          |                           |         |                          |
|-----------------------------------------------------------------------|------------------|------------------|--------------------------|---------------------------|---------|--------------------------|
| APT X1                                                                | Dwelling Type    | Gross Floor Area | Aggregate<br>living area | Aggregate<br>bedroom area | Storage | Private Amenity<br>Space |
| Target                                                                | 2 Bed / 4 Person | 73               | 30                       | 24.4                      | 6       | 7                        |
| Proposed                                                              | 2 Bed / 4 Person | 74.2             | 30.9                     | 24.4                      | 6.15    | 9.69                     |

|          | Sustainable Urb  | an Housing: Desig | n Standards fo           | or New Apartme            | nts (2018) |                          |
|----------|------------------|-------------------|--------------------------|---------------------------|------------|--------------------------|
| APT X1   | Dwelling Type    | Gross Floor Area  | Aggregate<br>living area | Aggregate<br>bedroom area | Storage    | Private Amenity<br>Space |
| Target   | 2 Bed / 4 Person | 73                | 30                       | 24.4                      | 6          | 7                        |
| Proposed | 2 Bed / 4 Person | 73.1              | 30                       | 24.4                      | 6          | 7.23                     |