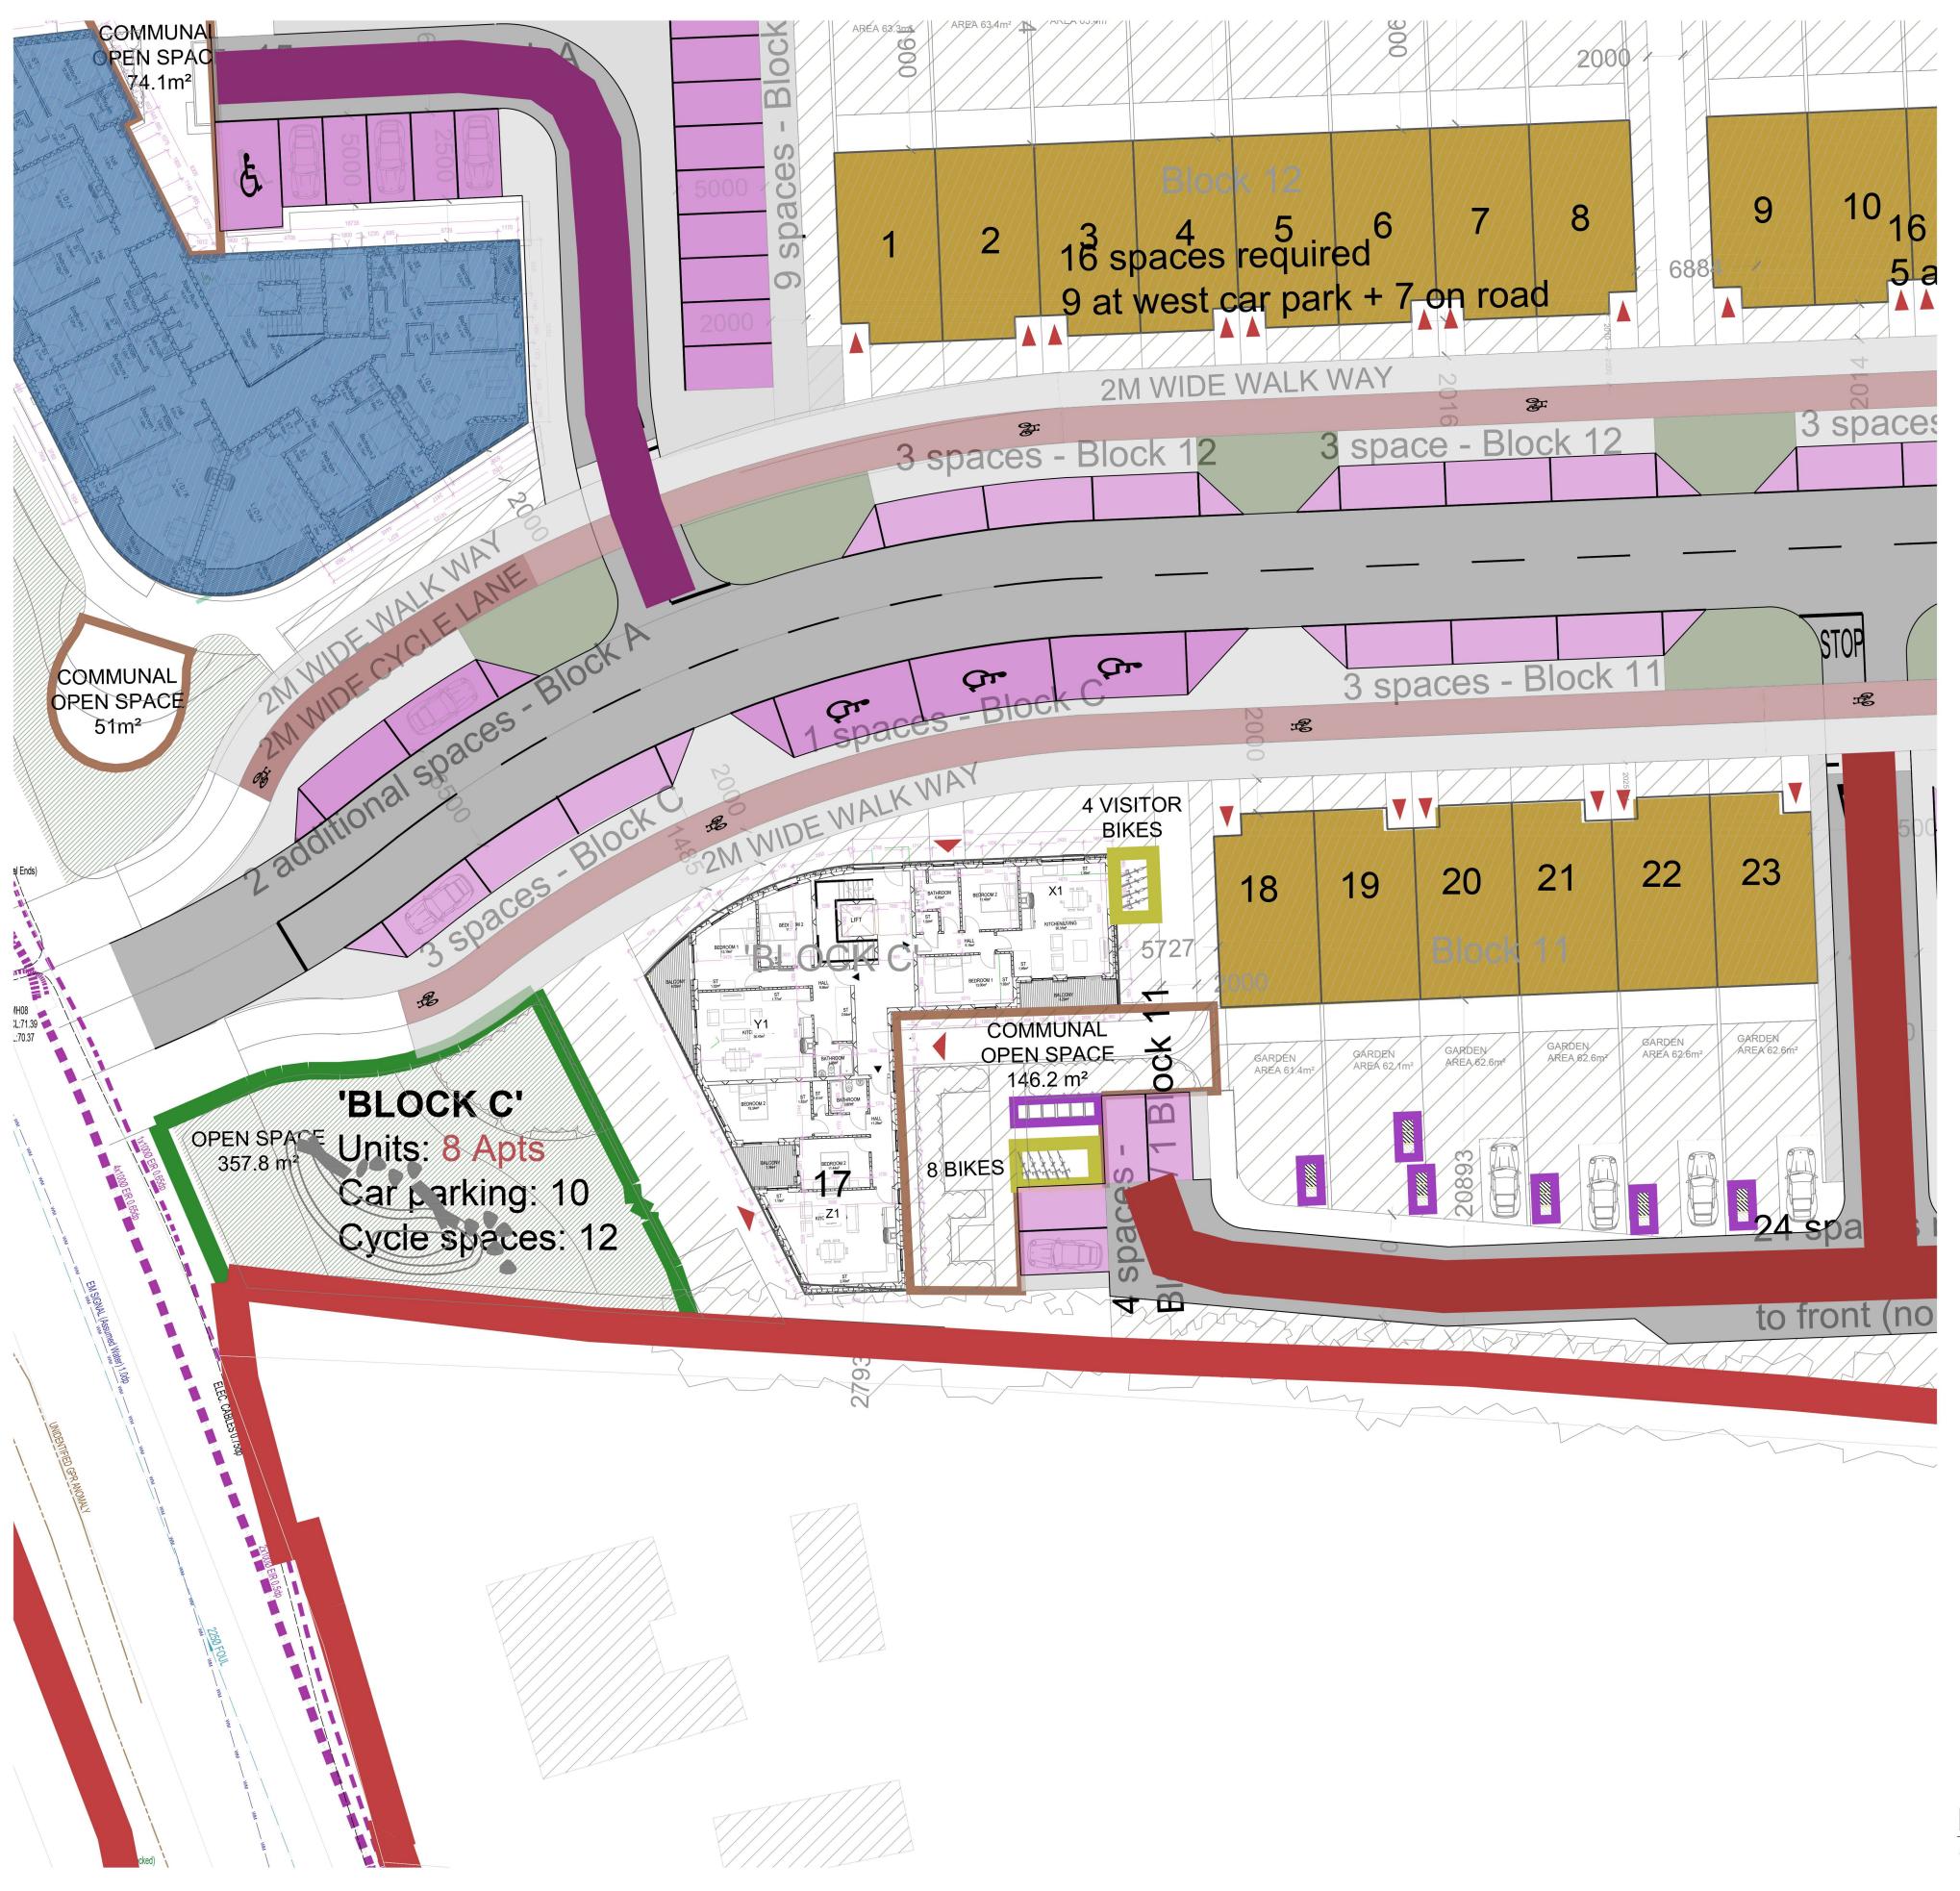

| CPR Note:                                                                                                                                                                                                                                                                                                                                                                                                                                                          |
|--------------------------------------------------------------------------------------------------------------------------------------------------------------------------------------------------------------------------------------------------------------------------------------------------------------------------------------------------------------------------------------------------------------------------------------------------------------------|
| All works to be carried out using proper materials which are fit for the use they are intended and for the condition in which they are to be used.<br>All materials used in connection with the works to comply with the Construction Products Regulation (EU) No. 305/2011 and the harmonised technical specification/standards that fall within the remit of the CPR No. 305/2011                                                                                |
| wan Dijk Architects<br>MILL HOUSE ,MILL STREET , DUNDALK, CO. LOUTH<br>PH. 042-9354466 FAX. 042-9354460<br>INFO@VANDIJKARCHITECTS.COM                                                                                                                                                                                                                                                                                                                              |
| DRAWING TITLE<br>APARTMENT BLOCK C<br>GROUND FLOOR PLAN IN CONTEXT<br>SCALE<br>AS INDICATED<br>DRAWING NUMBER<br>1757-PA-101-BLC<br>JOB<br>CLONMINCH TULLAMORE                                                                                                                                                                                                                                                                                                     |
| AS INDICATED 1/57-PA-101-BLC 000 CLOINMINCH FULLAMORE  REVISION SHITS SZE CAD REFERENCE AI 1757-PA-BLC CLIENT STEINFORT INVESTMENT  REVISED BY AC DATE JUNE 2021  NOTE FIGURED DIMENSIONS MUST BE USED IN PREFERENCE TO SCALED DIMENSIONS. ANY DIMENSIONAL DISCREPANCIES MUST BE                                                                                                                                                                                   |
| PIGURED DIMENSIONS MOST BE USED IN PREPENENCE TO SCALED DIMENSIONS, NAV DIMENSIONAL DISCHARANCES MOST BE<br>REPORTED TO THE ARCHITECT IMMEDIATELY. THIS DRAWING REMAINS THE COPYNIGHT OF VAN DIAK ARCHITECTS. IT MUST NOT<br>BE USED FOR ANY PURPOSE BUILDING OR OTHERWISE WITHOUT THE EXPRESS PERMISSION OF THIS PRACTICE. DO NOT COPY OR<br>REDISTRIBUTE THESE DRAWINGS OR ANY ADDITIONAL INFORMATION WITHOUT THE EXPRESSED APPROVAL OF <b>VANDIK Architects</b> |