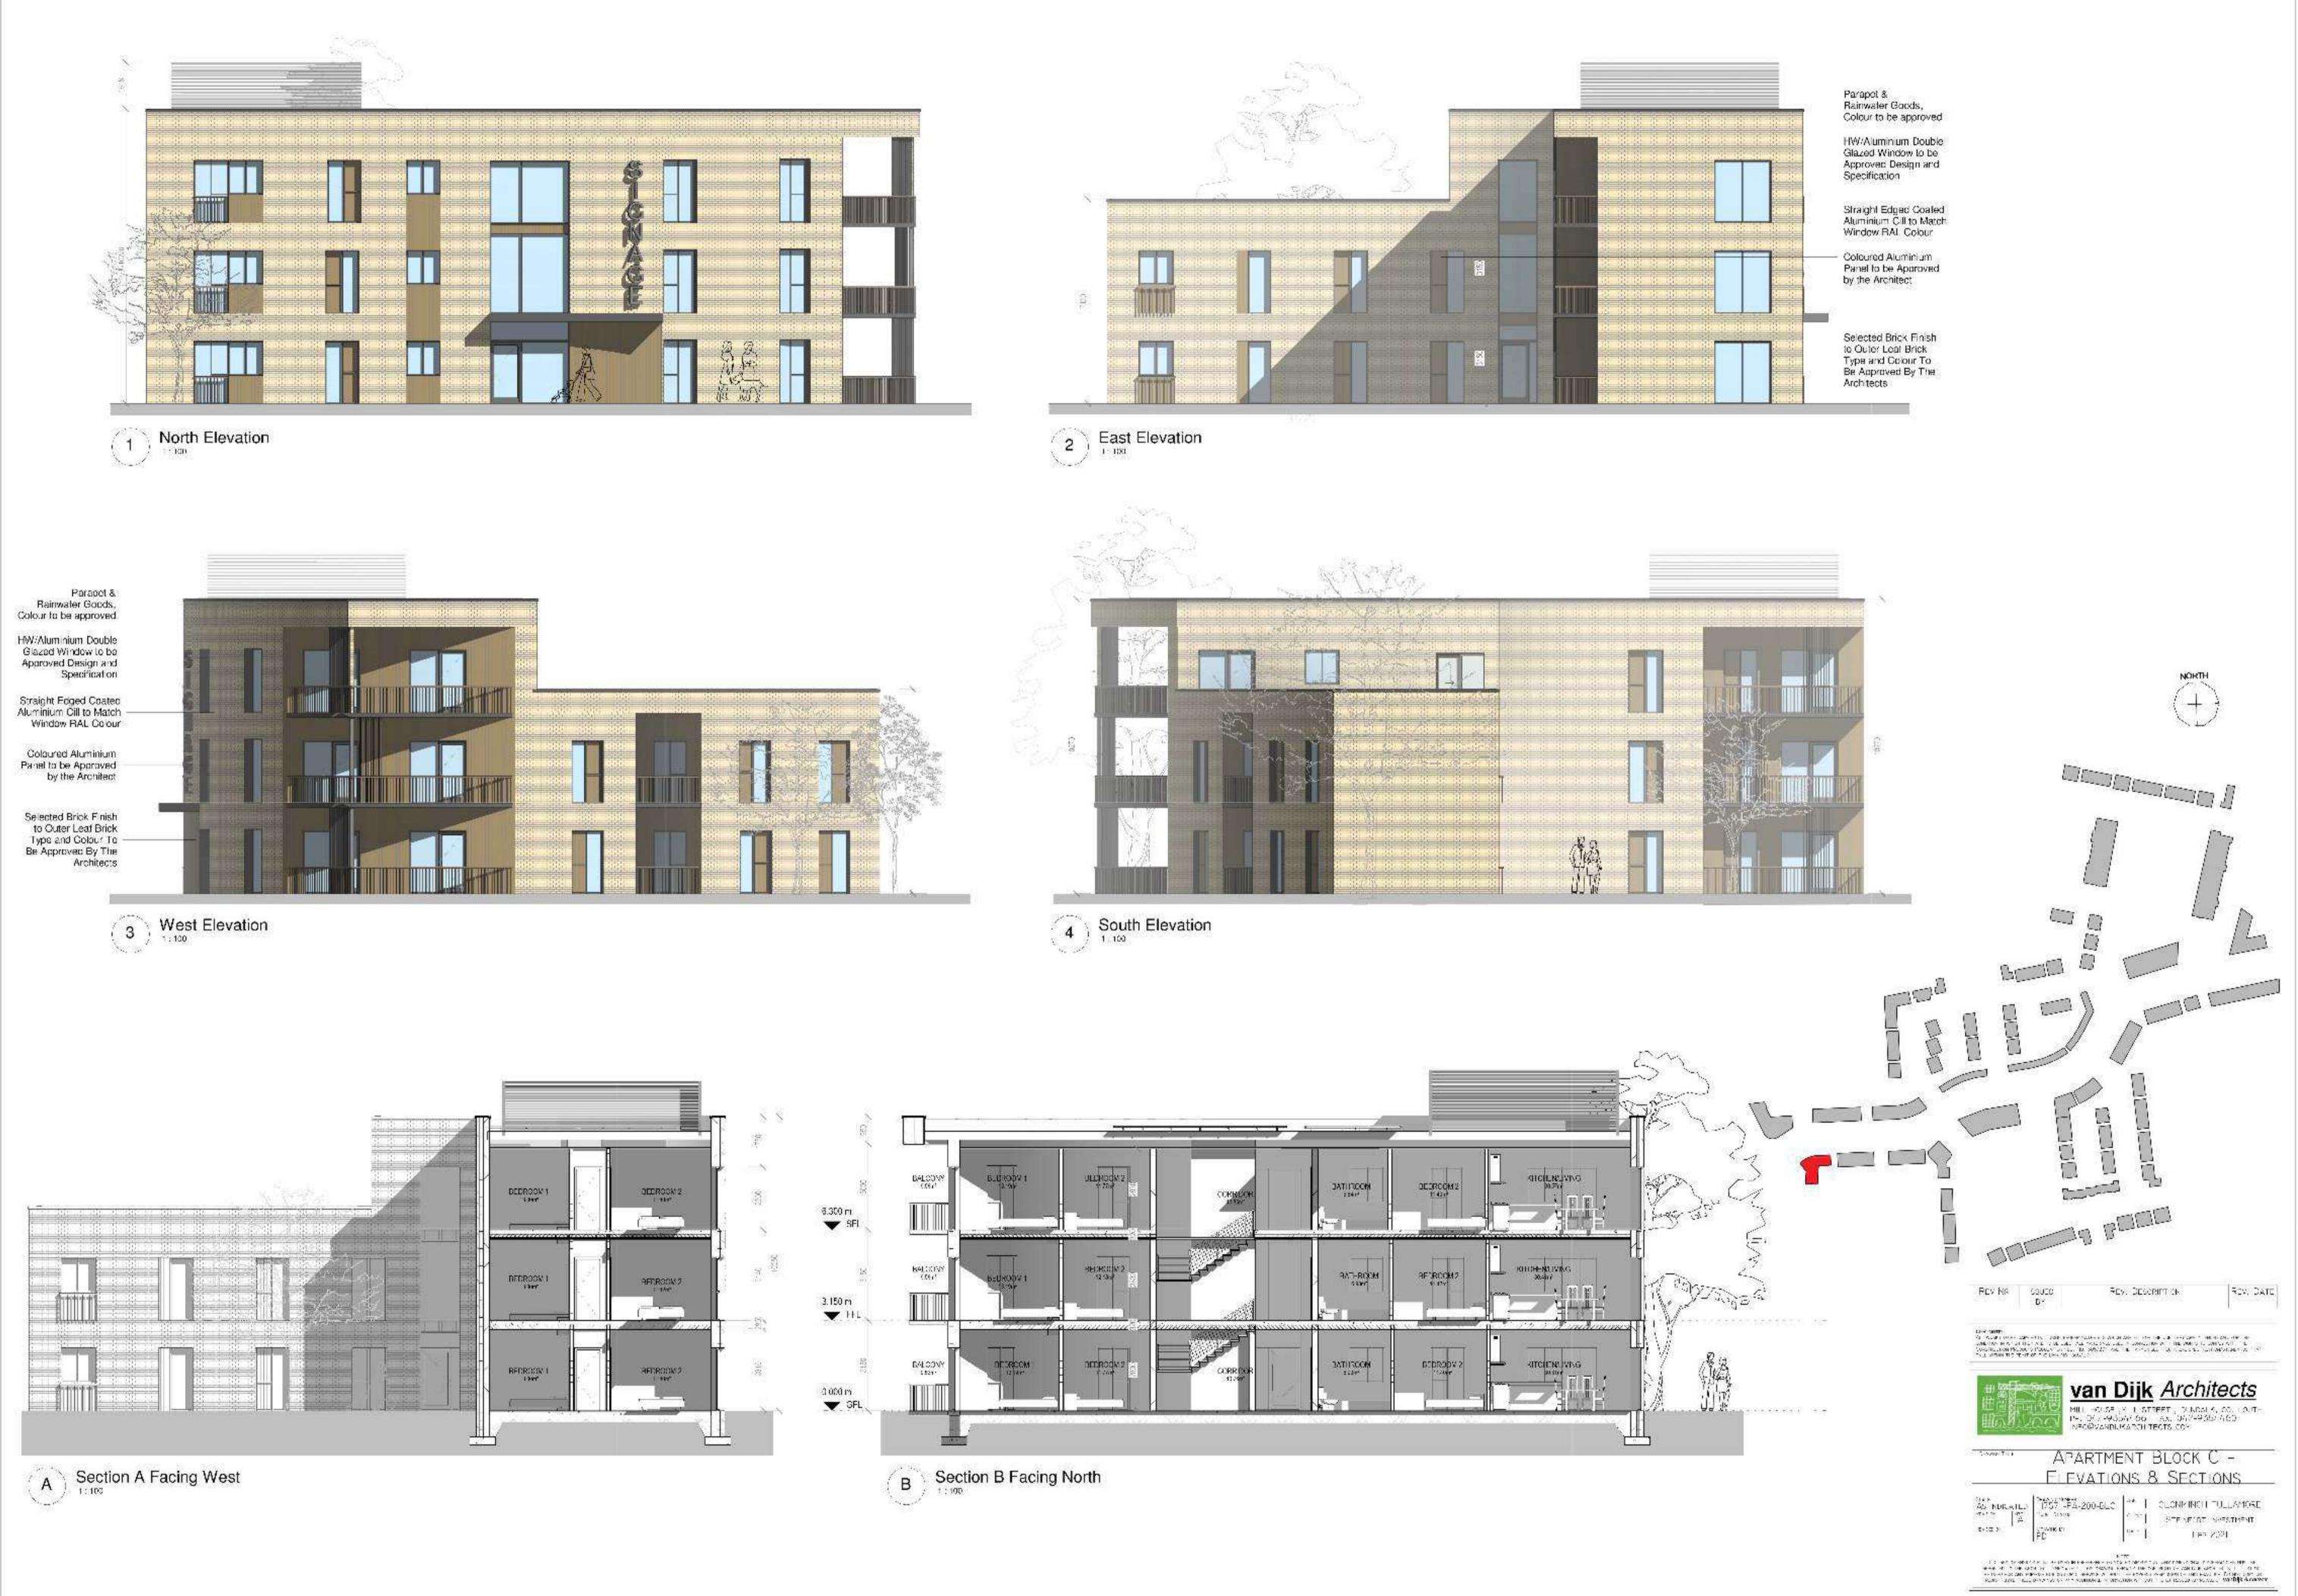

TMENT  REVISED BY AC DATE JUNE 2021  NOTE FIGURED DIMENSIONS MUST BE USED IN PREFERENCE TO SCALED DIMENSIONS. ANY DIMENSIONAL DISCREPANCIES MUST BE                                                                                                                                                                                   |
| PIGURED DIMENSIONS MOST BE USED IN PREPENENCE TO SCALED DIMENSIONS, NAV DIMENSIONAL DISCHARANCES MOST BE<br>REPORTED TO THE ARCHITECT IMMEDIATELY. THIS DRAWING REMAINS THE COPYNIGHT OF VAN DIAK ARCHITECTS. IT MUST NOT<br>BE USED FOR ANY PURPOSE BUILDING OR OTHERWISE WITHOUT THE EXPRESS PERMISSION OF THIS PRACTICE. DO NOT COPY OR<br>REDISTRIBUTE THESE DRAWINGS OR ANY ADDITIONAL INFORMATION WITHOUT THE EXPRESSED APPROVAL OF <b>VANDIK Architects</b> |



Rev. By Date