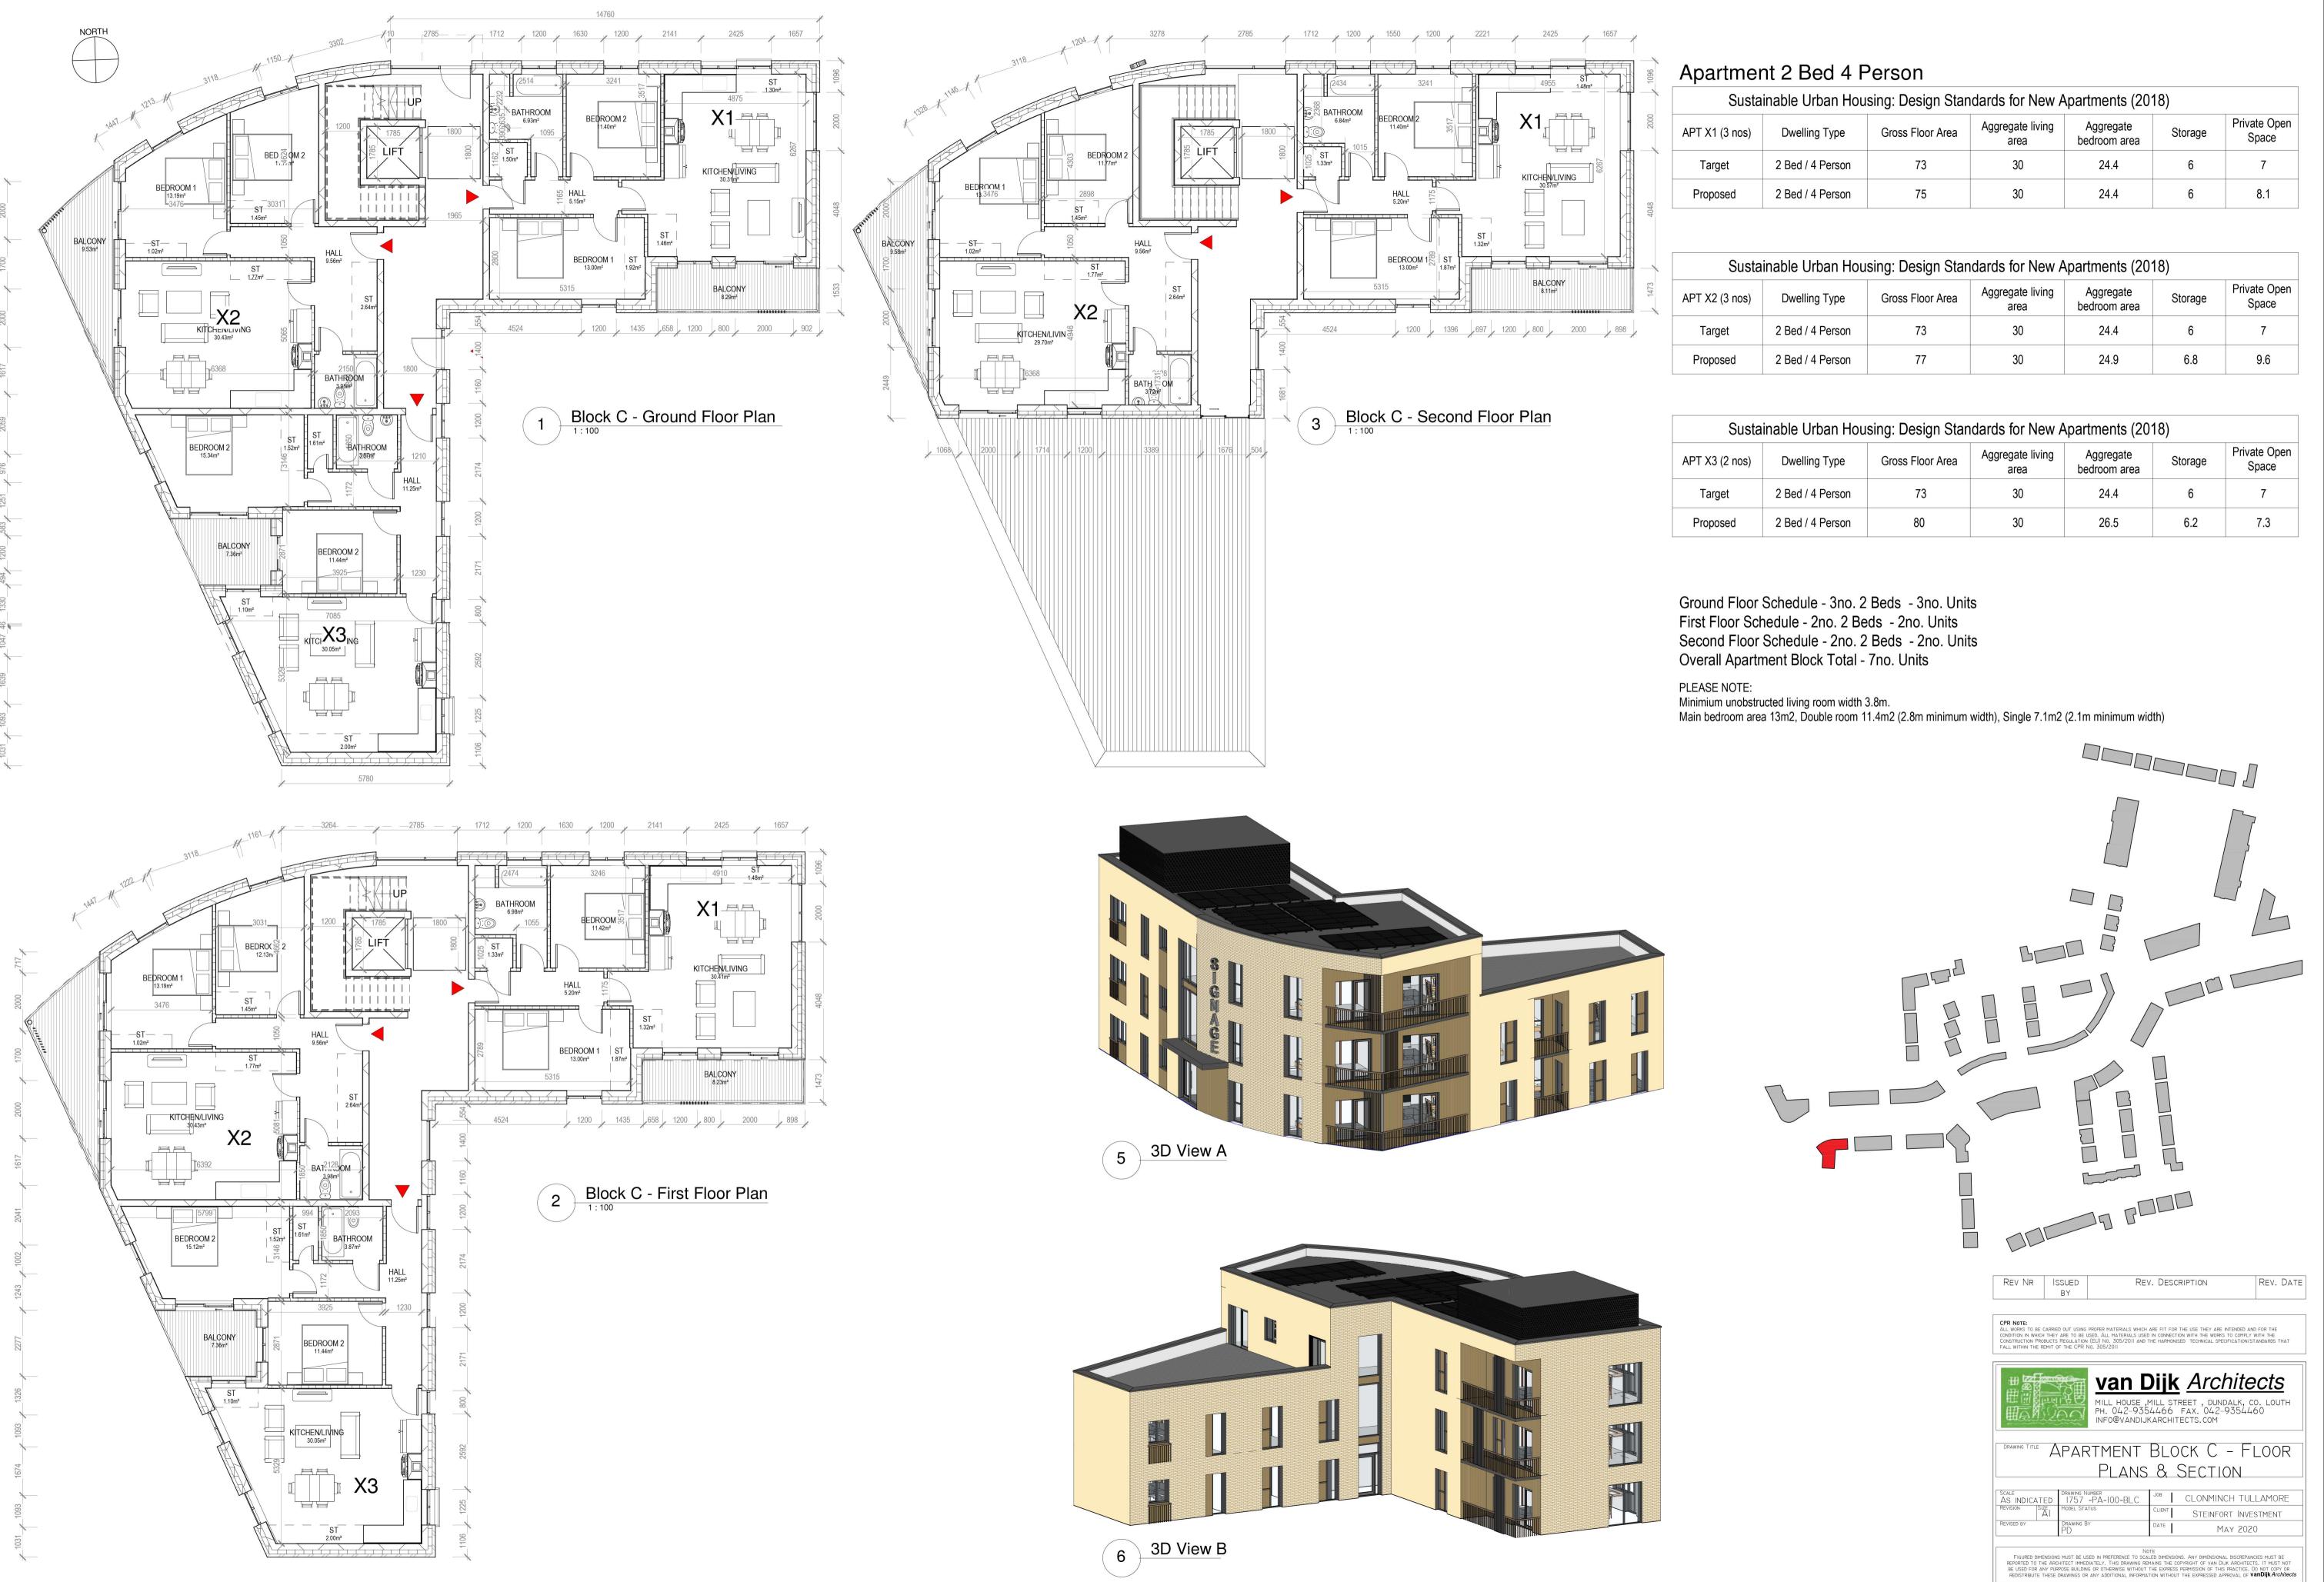

| Hou | ing: Design Standards for New Apartments (2018) |                       |                        |         |                       |  |
|-----|-------------------------------------------------|-----------------------|------------------------|---------|-----------------------|--|
| be  | Gross Floor Area                                | Aggregate living area | Aggregate bedroom area | Storage | Private Open<br>Space |  |
| son | 73                                              | 30                    | 24.4                   | 6       | 7                     |  |
| son | 75                                              | 30                    | 24.4                   | 6       | 8.1                   |  |

| Housing: Design Standards for New Apartments (2018) |                  |                       |                        |         |                       |
|-----------------------------------------------------|------------------|-----------------------|------------------------|---------|-----------------------|
| ре                                                  | Gross Floor Area | Aggregate living area | Aggregate bedroom area | Storage | Private Open<br>Space |
| son                                                 | 73               | 30                    | 24.4                   | 6       | 7                     |
| son                                                 | 77               | 30                    | 24.9                   | 6.8     | 9.6                   |

| Housing: Design Standards for New Apartments (2018) |                  |                       |                        |         |                       |
|-----------------------------------------------------|------------------|-----------------------|------------------------|---------|-----------------------|
| ре                                                  | Gross Floor Area | Aggregate living area | Aggregate bedroom area | Storage | Private Open<br>Space |
| son                                                 | 73               | 30                    | 24.4                   | 6       | 7                     |
| son                                                 | 80               | 30                    | 26.5                   | 6.2     | 7.3                   |