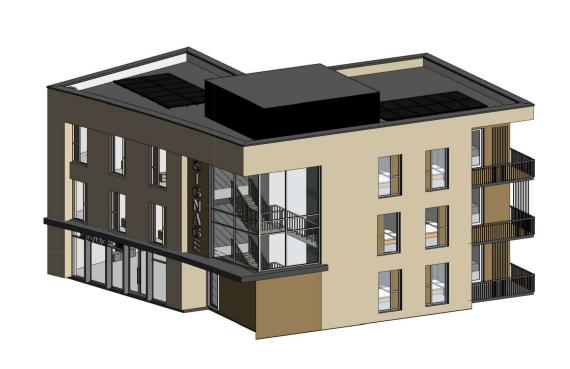

Transom Panels

Metal Black Feature Angles
Canopy Above
Entrance Area

Metal Fins to be Approved by the Architect

uPVCDouble Glazed Window to be Approved Design. Refer to Spec for U-Value etc.

Block F - West Elevation

Block F - East Elevation

Block F - North Elevation