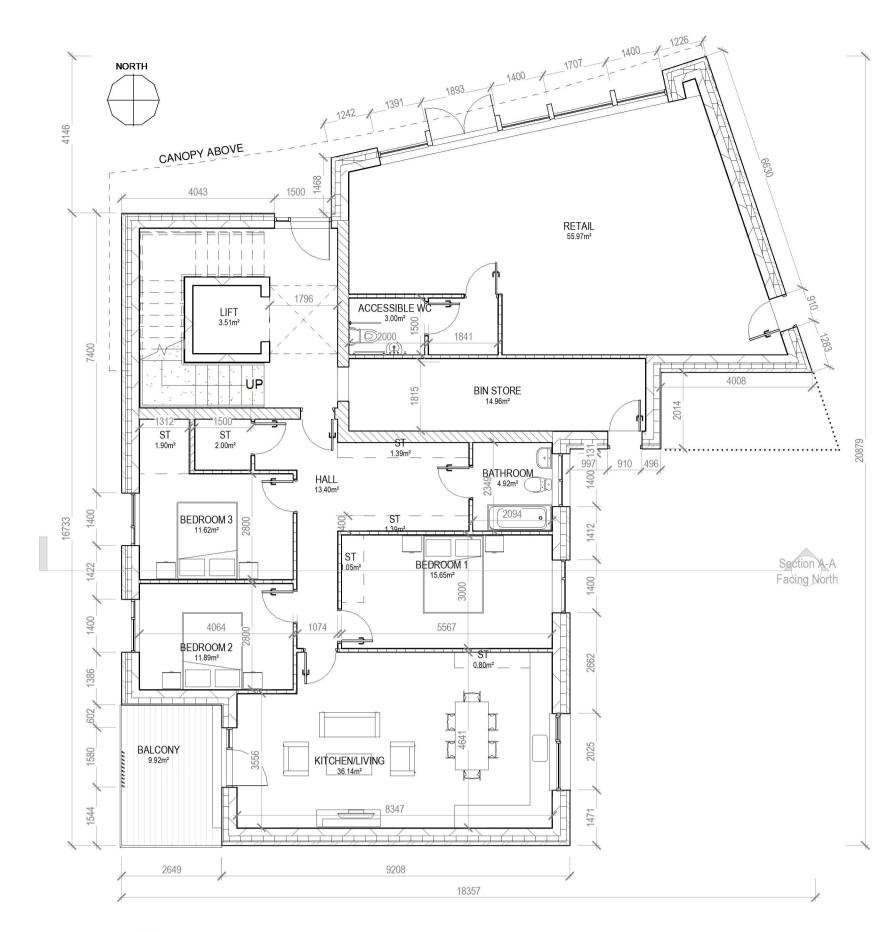

Block F - Ground Floor Plan

Block F - First Floor Plan

Block 8 - Second Floor Plan

Section A-A Facing North

Ground Floor Schedule - 1no. 3 Beds & 1no. Retail Unit - 1no. Units First Floor Schedule - 1no. 3 Beds & 1no. 2 Beds - 2no. Units Second Floor Schedule - 1no. 3 Beds & 1no. 2 Beds - 2no. Units Overall Apartment Block Total - 5no. Units

PLEASE NOTE:

Minimium unobstructed living room width 3.8m.

Main bedroom area 13m2, Double room 11.4m2 (2.8m minimum width), Single 7.1m2 (2.1m minimum width)

REV NR ISSUED REV. DATE REV. DESCRIPTION BY CPR NOTE:
ALL WORKS TO BE CARRIED OUT USING PROPER MATERIALS WHICH ARE FIT FOR THE USE THEY ARE INTENDED AND FOR THE CONDITION IN WHICH THEY ARE TO BE USED. ALL MATERIALS USED IN CONNECTION WITH THE WORKS TO COMPLY WITH THE CONSTRUCTION PRODUCTS REGULATION (CU) NO. 305/2011 AND THE HARMONISED TECHNICAL SPECIFICATION/STANDARDS THAT FALL WITHIN THE REMIT OF THE CPR NO. 305/2011

van Dijk Architects MILL HOUSE ,MILL STREET , DUNDALK, CO. LOUTH PH. 042-9354466 FAX. 042-9354460 INFO@VANDIJKARCHITECTS.COM

APARTMENT BLOCK F -FLOOR PLANS & SECTION

1757-PA-100-BLF CLONMINCH TULLAMORE FEB 2021