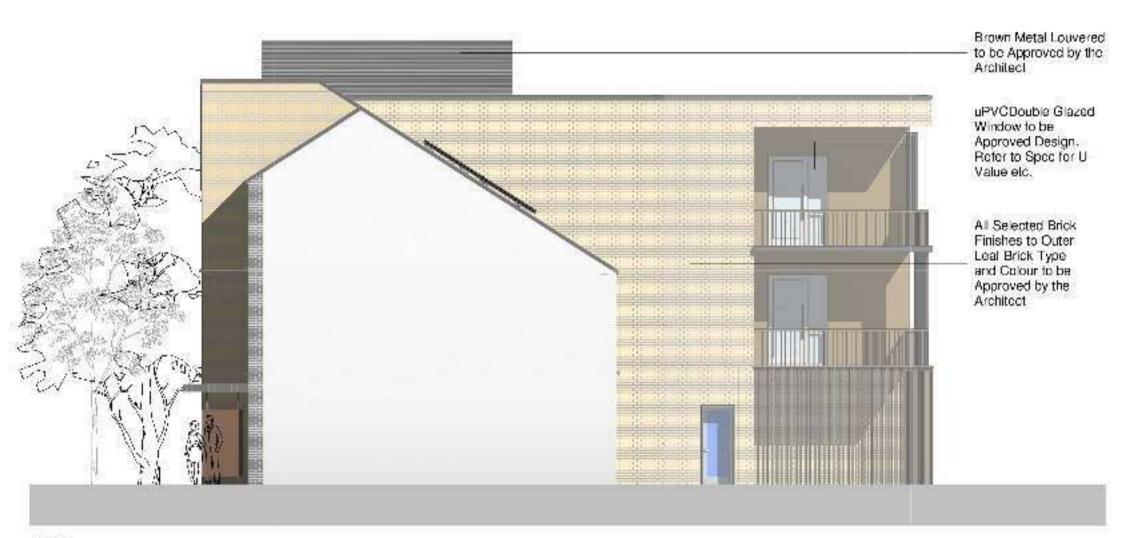

PLEASE NOTE:

Minimium unobstructed living room width 3.8m.

Main bedroom area 13m2, Double room 11.4m2 (2.8m minimum width), Single 7.1m2 (2.1m minimum width)

Block F - South Elevation

and Colour to be Approved by the