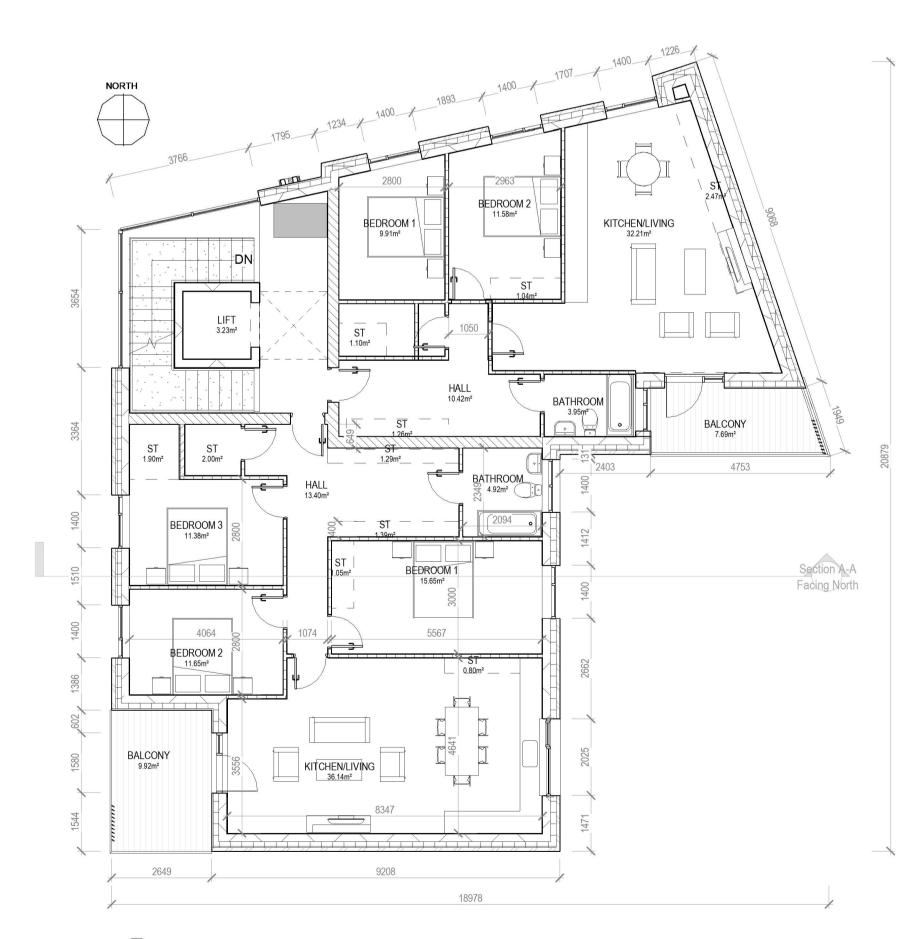

Block F - Ground Floor Plan

Block F - First Floor Plan

Block 8 - Second Floor Plan

Section A-A Facing North

Ground Floor Schedule - 1no. 3 Beds & 1no. Retail Unit - 1no. Units First Floor Schedule - 1no. 3 Beds & 1no. 2 Beds - 2no. Units Second Floor Schedule - 1no. 3 Beds & 1no. 2 Beds - 2no. Units Overall Apartment Block Total - 5no. Units

PLEASE NOTE:

Minimium unobstructed living room width 3.8m.

Main bedroom area 13m2, Double room 11.4m2 (2.8m minimum width), Single 7.1m2 (2.1m minimum width)

REV NR ISSUED REV. DATE REV. DESCRIPTION BY CPR NOTE:
ALL WORKS TO BE CARRIED OUT USING PROPER MATERIALS WHICH ARE FIT FOR THE USE THEY ARE INTENDED AND FOR THE CONDITION IN WHICH THEY ARE TO BE USED. ALL MATERIALS USED IN CONNECTION WITH THE WORKS TO COMPLY WITH THE CONSTRUCTION PRODUCTS REGULATION (CU) NO. 305/2011 AND THE HARMONISED TECHNICAL SPECIFICATION/STANDARDS THAT FALL WITHIN THE REMIT OF THE CPR NO. 305/2011

van Dijk Architects MILL HOUSE ,MILL STREET , DUNDALK, CO. LOUTH PH. 042-9354466 FAX. 042-9354460 INFO@VANDIJKARCHITECTS.COM

APARTMENT BLOCK F -FLOOR PLANS & SECTION

1757-PA-100-BLF CLONMINCH TULLAMORE FEB 2021