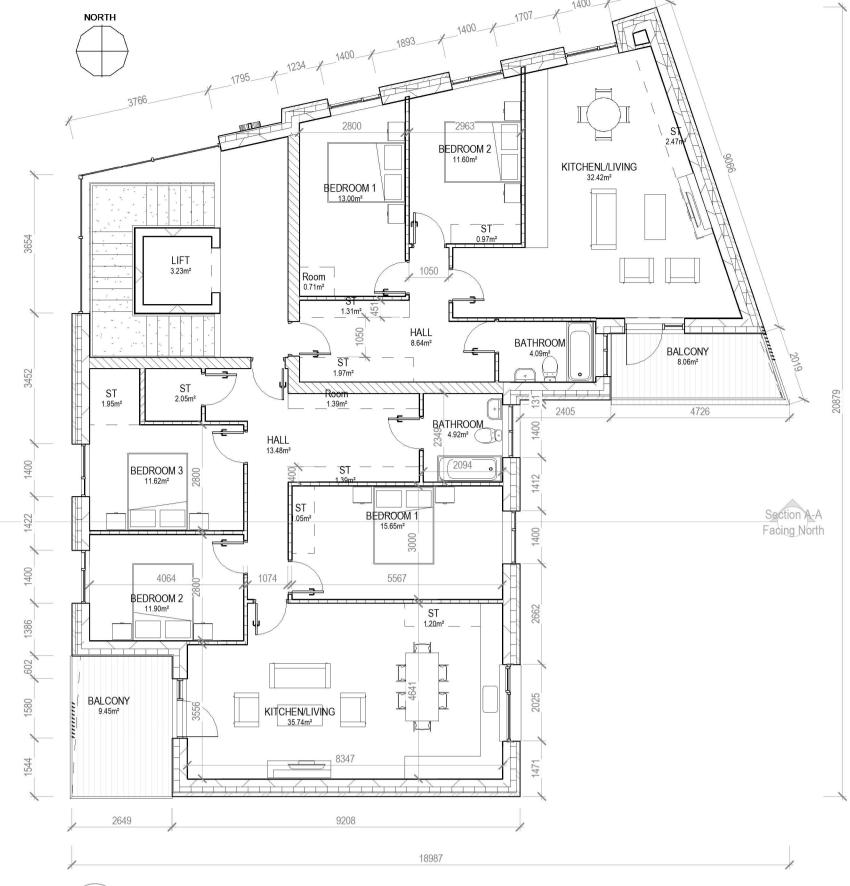

Block F - Ground Floor Plan

Block F - First Floor Plan

Block 8 - Second Floor Plan

Section A-A Facing North

Ground Floor Schedule - 1no. 3 Beds & 1no. Retail Unit - 1no. Units First Floor Schedule - 1no. 3 Beds & 1no. 2 Beds - 2no. Units Second Floor Schedule - 1no. 3 Beds & 1no. 2 Beds - 2no. Units Overall Apartment Block Total - 5no. Units

PLEASE NOTE:

Minimium unobstructed living room width 3.8m.

Main bedroom area 13m2, Double room 11.4m2 (2.8m minimum width), Single 7.1m2 (2.1m minimum width)

REV NR ISSUED REV. DATE REV. DESCRIPTION BY CPR NOTE:
ALL WORKS TO BE CARRIED OUT USING PROPER MATERIALS WHICH ARE FIT FOR THE USE THEY ARE INTENDED AND FOR THE CONDITION IN WHICH THEY ARE TO BE USED. ALL MATERIALS USED IN CONNECTION WITH THE WORKS TO COMPLY WITH THE CONSTRUCTION PRODUCTS REGULATION (CU) NO. 305/2011 AND THE HARMONISED TECHNICAL SPECIFICATION/STANDARDS THAT FALL WITHIN THE REMIT OF THE CPR NO. 305/2011

van Dijk Architects MILL HOUSE ,MILL STREET , DUNDALK, CO. LOUTH PH. 042-9354466 FAX. 042-9354460 INFO@VANDIJKARCHITECTS.COM

APARTMENT BLOCK F -FLOOR PLANS & SECTION

1757-PA-100-BLF CLONMINCH TULLAMORE FEB 2021