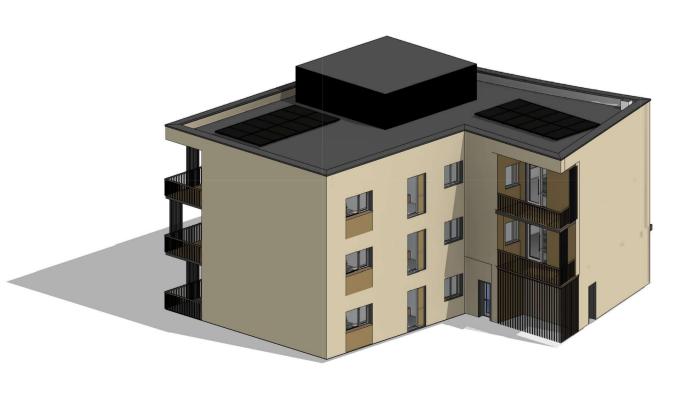

Block F - East Elevation

Block F - North Elevation

PLEASE NOTE:

Minimium unobstructed living room width 3.8m.

Main bedroom area 13m2, Double room 11.4m2 (2.8m minimum width), Single 7.1m2 (2.1m minimum width)

Block F - South Elevation

and Colour to be Approved by the