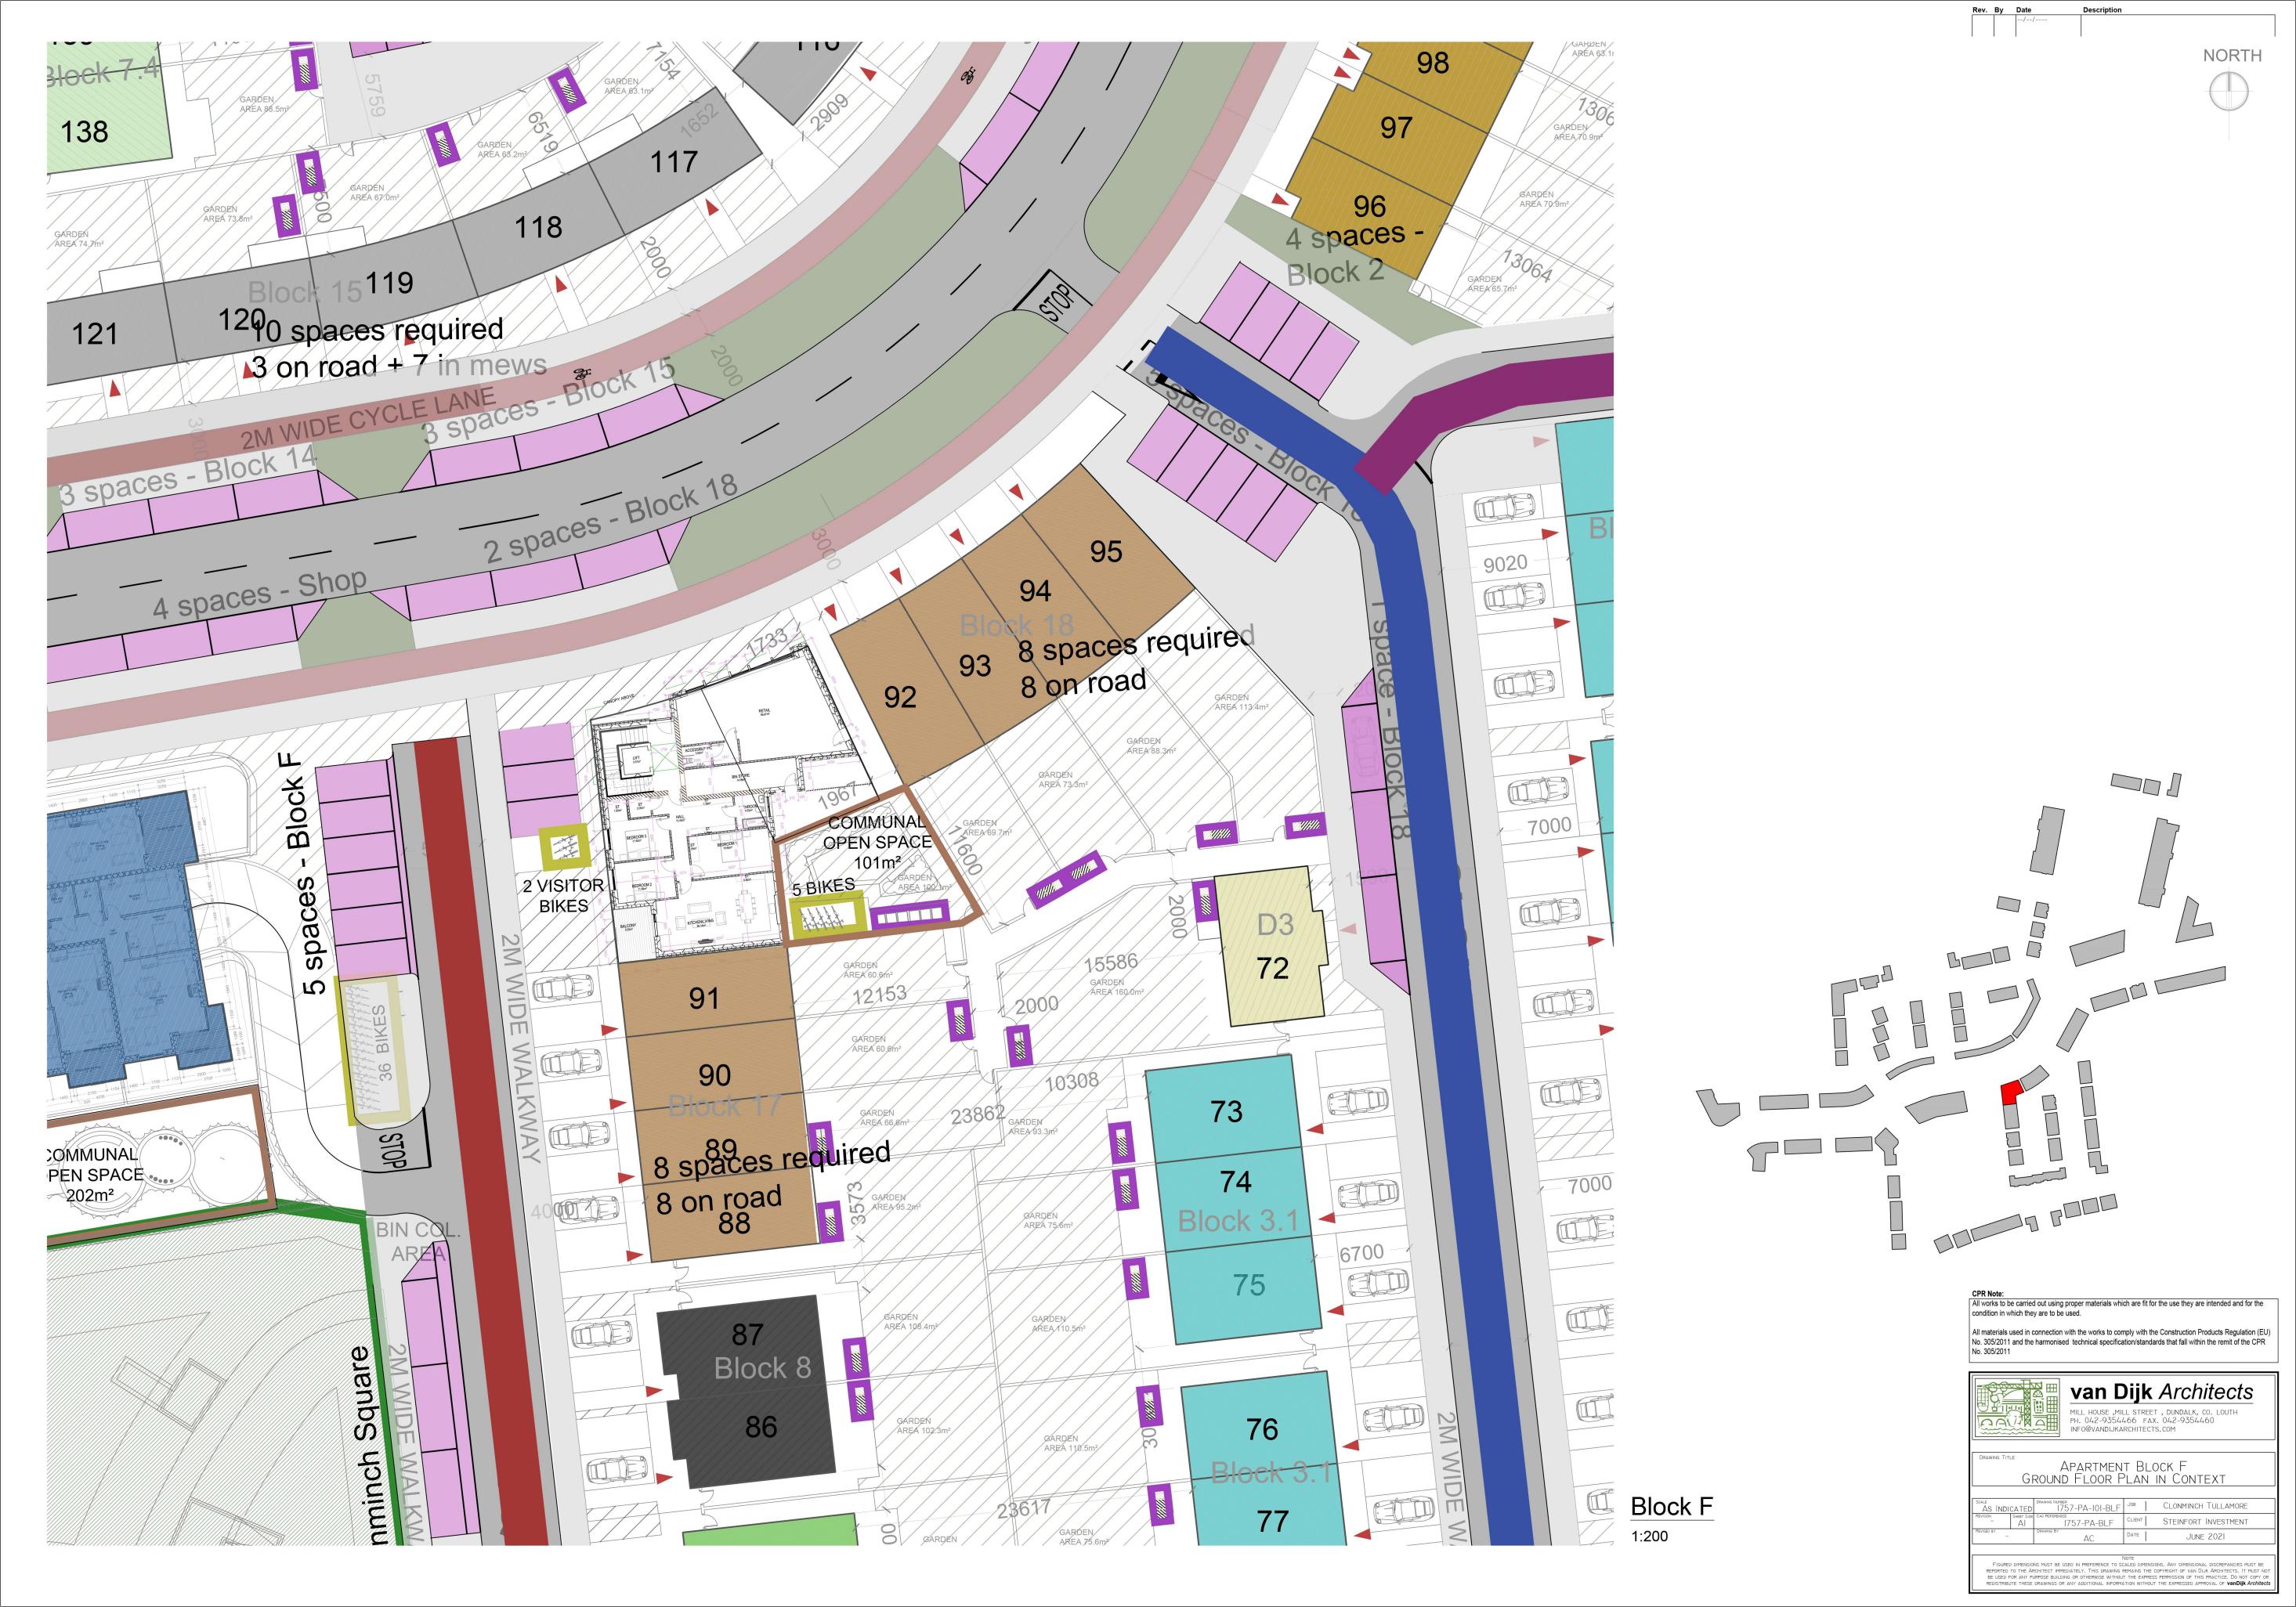

Block F - Ground Floor Plan

Block F - First Floor Plan

Block 8 - Second Floor Plan

Section A-A Facing North