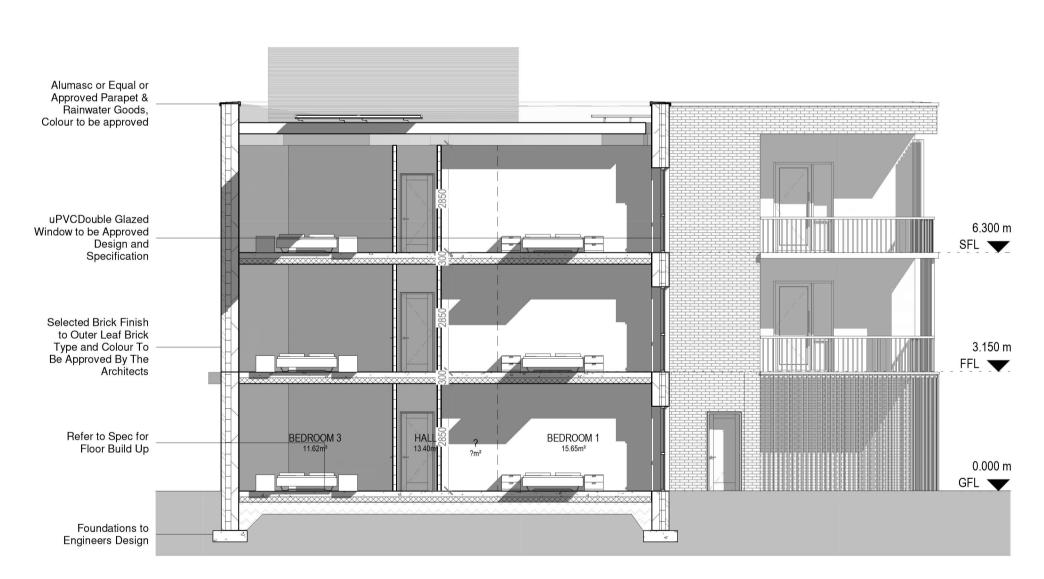

Block F - Ground Floor Plan

Block F - First Floor Plan

Block 8 - Second Floor Plan

Section A-A Facing North

van Dijk Architects MILL HOUSE ,MILL STREET , DUNDALK, CO. LOUTH PH. 042-9354466 FAX. 042-9354460 INFO@VANDIJKARCHITECTS.COM

APARTMENT BLOCK F -FLOOR PLANS & SECTION

1757-PA-100-BLF CLONMINCH TULLAMORE FEB 2021