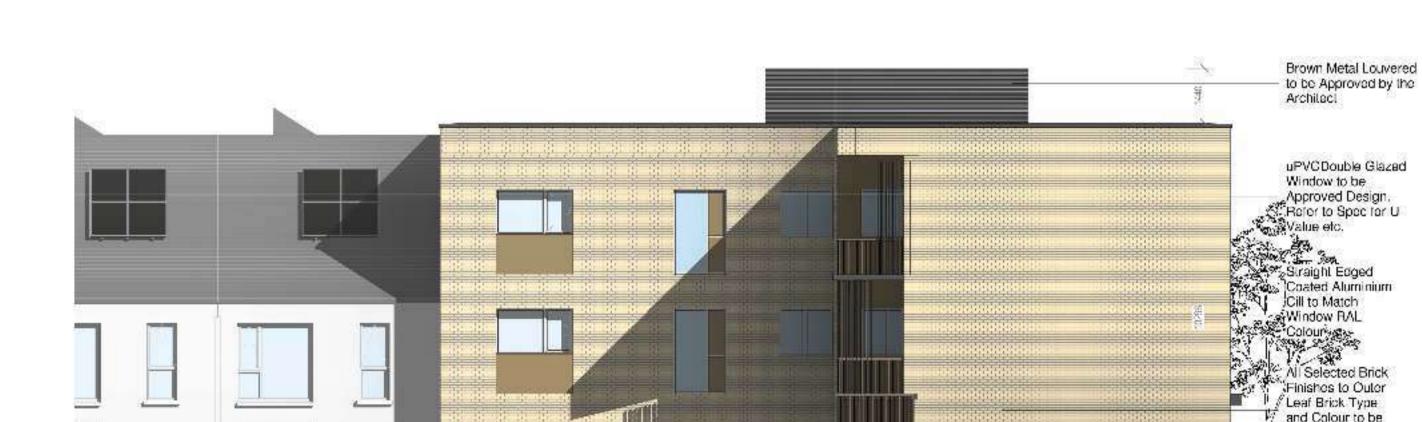

N PRODUCTS REGULATION (CU) NO. 305/2011 AND THE HARMONISED TECHNICAL SPECIFICATION/STANDARDS THAT FALL WITHIN THE REMIT OF THE CPR NO. 305/2011

van Dijk Architects MILL HOUSE ,MILL STREET , DUNDALK, CO. LOUTH PH. 042-9354466 FAX. 042-9354460 INFO@VANDIJKARCHITECTS.COM

APARTMENT BLOCK F -FLOOR PLANS & SECTION

1757-PA-100-BLF CLONMINCH TULLAMORE FEB 2021



Brown Metal Louvered to be Approved by the Architect

All Selected Brick Finishes to Outer Loal Brick Type and Colour to be Approved by the Architect

Straight Edged Coated Aluminium Gill to Match Window RAL Colour

Transom Panels

Metal Black Feature Angles
Canopy Above
Entrance Area

Metal Fins to be Approved by the Architect

uPVCDouble Glazed Window to be Approved Design. Refer to Spec for U-Value etc.

Block F - West Elevation





Block F - East Elevation

Block F - North Elevation

# Ground, First & Second Floor Provision Apartment 2 Bed 4 Person

|           | Sustainable t   | Jrban Housing: Design 8 | Standards for New A              | spartments (2018)      |         |                     |
|-----------|-----------------|-------------------------|----------------------------------|------------------------|---------|---------------------|
| летжі     | East 13 Text    | Stock Fits 1500         | Appropriation of the same action | Asympto<br>heavior.arm | Slorage | Trois Appr<br>Space |
| iasr      | 2 led to reson  | d                       | 19                               | 203                    | ŝ       | P                   |
| Projected | 2 Schild Postch | 175                     | 32