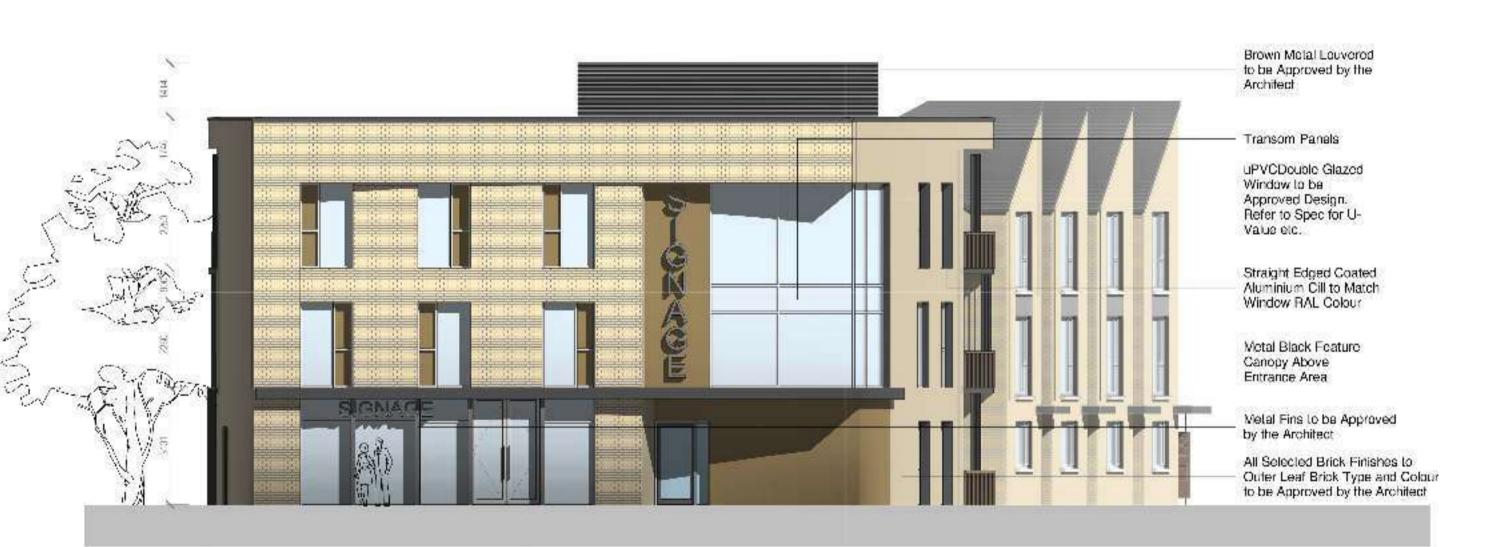

Transom Panels

Metal Black Feature Angles
Canopy Above
Entrance Area

Metal Fins to be Approved by the Architect

uPVCDouble Glazed Window to be Approved Design. Refer to Spec for U-Value etc.

Block F - West Elevation

Block F - East Elevation

Block F - North Elevation